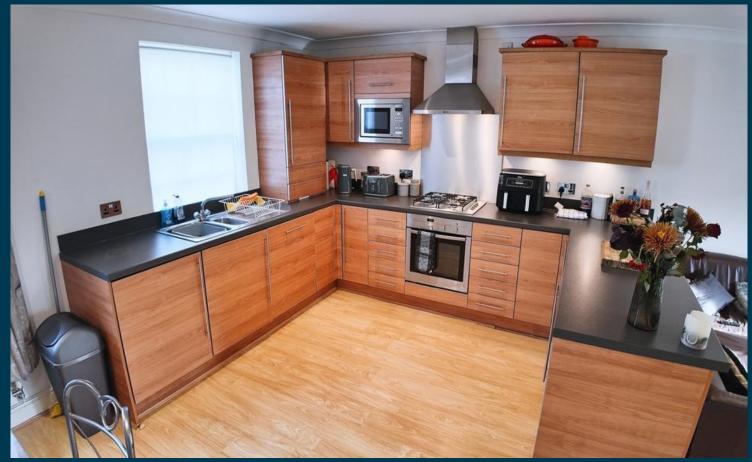

DL3 7HB

212803219

( www.letproperty.co.uk

#### 





### **Property** Description

Our latest listing is in Westpoint, Northumberland Street, Darlington, DL3 7HB

Get instant cash flow of £810 per calendar month with a 5.8% Gross Yield for investors.

The property has long term tenants currently situated, and located within a prime rental location in Darlington. For investors looking for a reliable rental income, this is a great addition to their portfolio.

Don't miss out on this fantastic investment opportunity...







Westpoint, Northumberland Street, Darlington, DL3 7HB

212803219

**Property Key Features** 

2 bedrooms

2 bathrooms

Private Parking Available Easy access to local amenities Factor Fees: £83 Ground Rent: £100 Lease Length: 81 Current Rent: £810







## Kitchen





## Bedrooms





## Bathroom





### Exterior









Figures based on assumed purchase price of £167,000.00 and borrowing of £125,250.00 at 75% Loan To Value (LTV) and an estimated 5% fixed term interest rate.

#### ASSUMED PURCHASE PRICE



| 25% Deposit      | £41,750.00 |
|------------------|------------|
| SDLT Charge      | £5,010     |
| Legal Fees       | £1,000.00  |
| Total Investment | £47,760.00 |

#### **Projected** Investment Return

The monthly rent of this property is currently set at £810 per calendar month but the potential market rent is



Our industry leading letting agency Let Property Management has an existing relationship with the tenant in situ and can provide advice on achieving full market rent.







#### Return Stress Test Analysis Report





## If the t