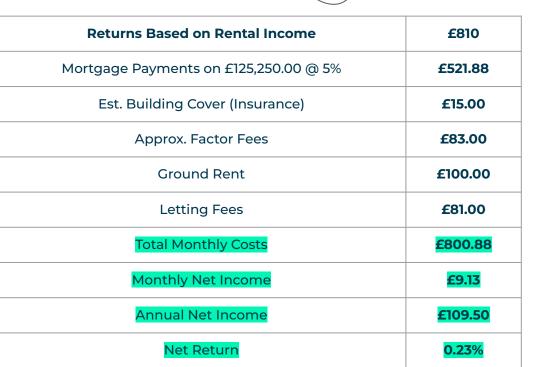

### Exterior

Figures based on assumed purchase price of £167,000.00 and borrowing of £125,250.00 at 75% Loan To Value (LTV) and an estimated 5% fixed term interest rate.

#### ASSUMED PURCHASE PRICE

| 25% Deposit      | £41,750.00 |
|------------------|------------|
| SDLT Charge      | £5,010     |
| Legal Fees       | £1,000.00  |
| Total Investment | £47,760.00 |

#### **Projected** Investment Return

The monthly rent of this property is currently set at £810 per calendar month but the potential market rent is

Our industry leading letting agency Let Property Management has an existing relationship with the tenant in situ and can provide advice on achieving full market rent.