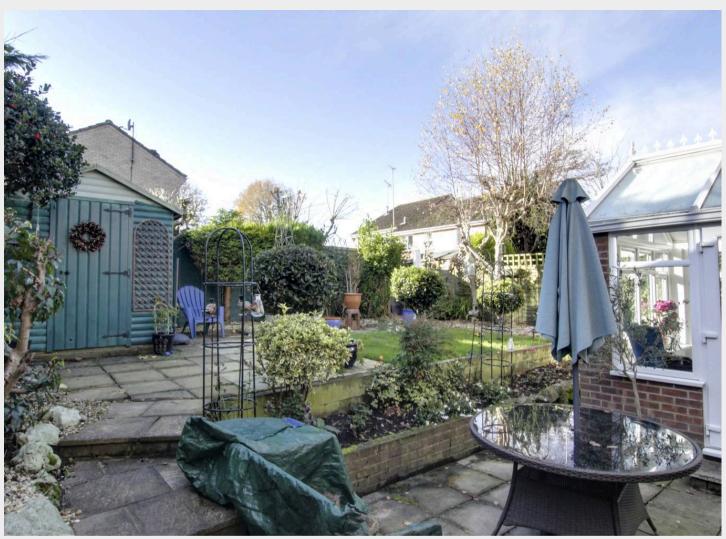

91 Beech Hill, Haywards Heath, West Sussex RH16 3TS

Guide Price £550,000-£575,000 ...Freehold

An extravagantly extended detached house in this very popular part of town close to a good school and the hospital with generous accommodation extending to 1360 sq ft with a 34' x 33' L-shaped south/west facing rear garden offered for sale in very nice order throughout.

- Very spacious detached house in popular area
- Extended on both ground and first floor levels
- Hall, cloakroom & large utility room
- Lounge with oak floor and open fireplace
- Fabulous kitchen/living area/dining room opening through to a conservatory
- 3 very big bedrooms (could be 4)
- 2 bathrooms (could be 3)
- Private driveway parking and front garden
- 34' x 33' L-shaped south/west facing rear garden
- Close to Northlands Wood Primary School & Princess Royal Hospital
- Easy walk into Lindfield & the Snow Drop Inn
- EPC rating: D Council Tax Band: E