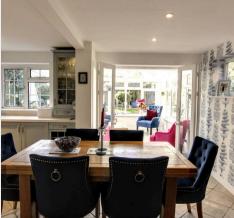

- Very spacious detached house in popular area
- Extended on both ground and first floor levels
- Hall, cloakroom & large utility room
- Lounge with oak floor and open fireplace
- Fabulous kitchen/living area/dining room opening through to a conservatory
- 3 very big bedrooms (could be 4)
- 2 bathrooms (could be 3)
- Private driveway parking and front garden
- 34' x 33' L-shaped south/west facing rear garden
- Close to Northlands Wood Primary School & Princess Royal Hospital
- Easy walk into Lindfield & the Snow Drop Inn
- EPC rating: D Council Tax Band: E