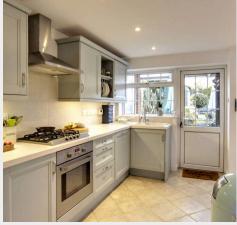

- Very spacious detached house in popular area
- Extended on both ground and first floor levels
- Hall, cloakroom & large utility room
- Lounge with oak floor and open fireplace
- Fabulous kitchen/living area/dining room opening through to a conservatory
- 3 very big bedrooms (could be 4)
- 2 bathrooms (could be 3)
- Private driveway parking and front garden
- 34' x 33' L-shaped south/west facing rear garden
- Close to Northlands Wood Primary School & Princess Royal Hospital
- Easy walk into Lindfield & the Snow Drop Inn
- EPC rating: D Council Tax Band: E