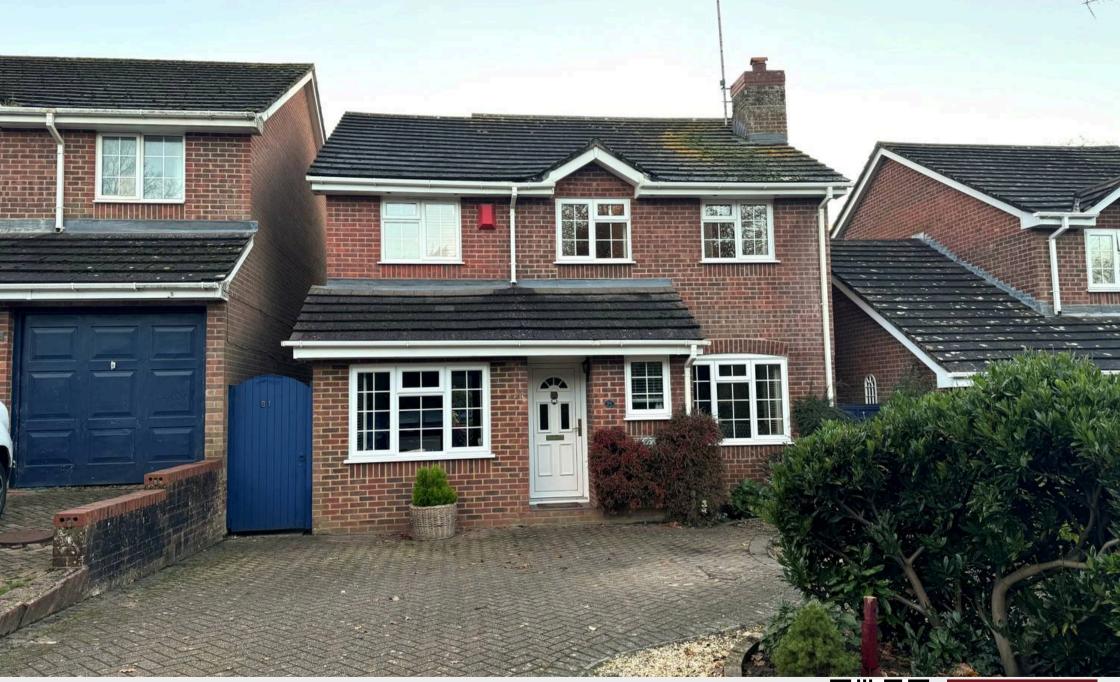

91 Beech Hill, Haywards Heath, West Sussex RH16 3TS

Guide Price £550,000-£575,000 ...Freehold

An extravagantly extended detached house in this very popular part of town close to a good school and the hospital with generous accommodation extending to 1360 sq ft with a 34' x 33' L-shaped south/west facing rear garden offered for sale in very nice order throughout.

- Very spacious detached house in popular area
- Extended on both ground and first floor levels
- Hall, cloakroom & large utility room
- Lounge with oak floor and open fireplace
- Fabulous kitchen/living area/dining room opening through to a conservatory
- 3 very big bedrooms (could be 4)
- 2 bathrooms (could be 3)
- Private driveway parking and front garden
- 34' x 33' L-shaped south/west facing rear garden
- Close to Northlands Wood Primary School & Princess Royal Hospital
- Easy walk into Lindfield & the Snow Drop Inn
- EPC rating: D Council Tax Band: E