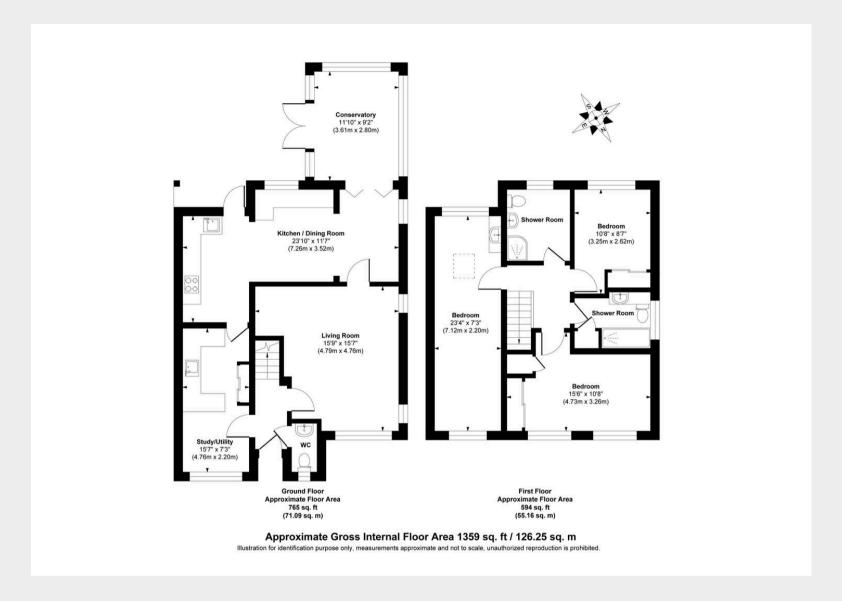

91 Beech Hill, Haywards Heath, West Sussex RH16 3TS

Guide Price £550,000-£575,000 ...Freehold

An extravagantly extended detached house in this very popular part of town close to a good school and the hospital with generous accommodation extending to 1360 sq ft with a 34' x 33' L-shaped south/west facing rear garden offered for sale in very nice order throughout.

- Very spacious detached house in popular area
- Extended on both ground and first floor levels
- Hall, cloakroom & large utility room
- Lounge with oak floor and open fireplace
- Fabulous kitchen/living area/dining room opening through to a conservatory
- 3 very big bedrooms (could be 4)
- 2 bathrooms (could be 3)
- Private driveway parking and front garden
- 34' x 33' L-shaped south/west facing rear garden
- Close to Northlands Wood Primary School & Princess Royal Hospital
- Easy walk into Lindfield & the Snow Drop Inn
- EPC rating: D Council Tax Band: E