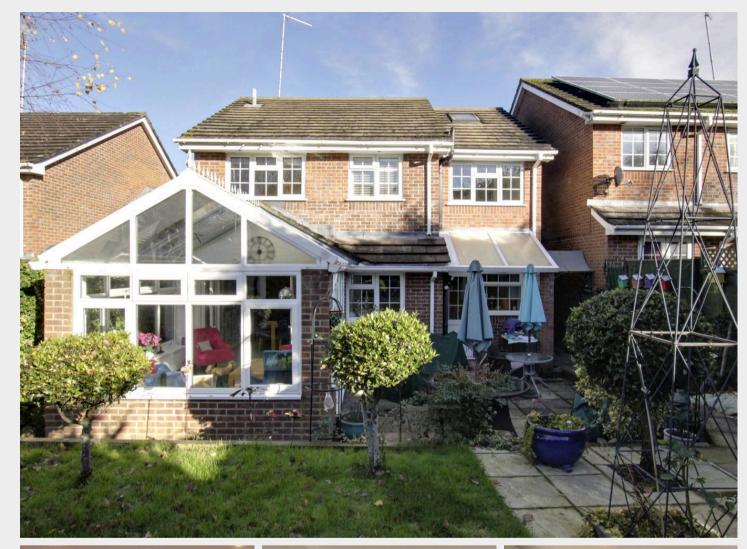

91 Beech Hill, Haywards Heath, West Sussex RH16 3TS

Guide Price £550,000-£575,000 ...Freehold

An extravagantly extended detached house in this very popular part of town close to a good school and the hospital with generous accommodation extending to 1360 sq ft with a 34' x 33' L-shaped south/west facing rear garden offered for sale in very nice order throughout.

- Very spacious detached house in popular area
- Extended on both ground and first floor levels
- Hall, cloakroom & large utility room
- Lounge with oak floor and open fireplace
- Fabulous kitchen/living area/dining room opening through to a conservatory
- 3 very big bedrooms (could be 4)
- 2 bathrooms (could be 3)
- Private driveway parking and front garden
- 34' x 33' L-shaped south/west facing rear garden
- Close to Northlands Wood Primary School & Princess Royal Hospital
- Easy walk into Lindfield & the Snow Drop Inn
- EPC rating: D Council Tax Band: E