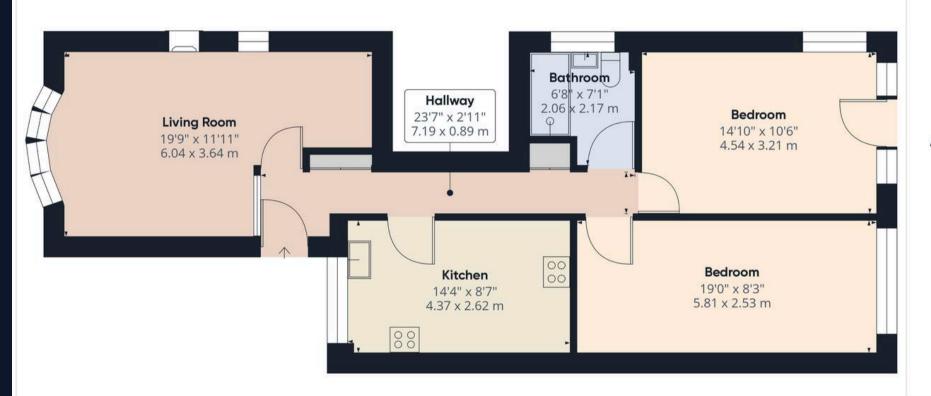

#### COMMUNAL GARDEN

GARAGE

Single Garage

OFF STREET

3 Parking Spaces

#### Approximate total area<sup>(1)</sup>

773.17 ft<sup>2</sup> 71.83 m<sup>2</sup>

(1) Excluding balconies and terraces

While every attempt has been made to ensure accuracy, all measurements are approximate, not to scale. This floor plan is for illustrative purposes only.

Calculations are based on RICS IPMS 3C standard.

GIRAFFE360