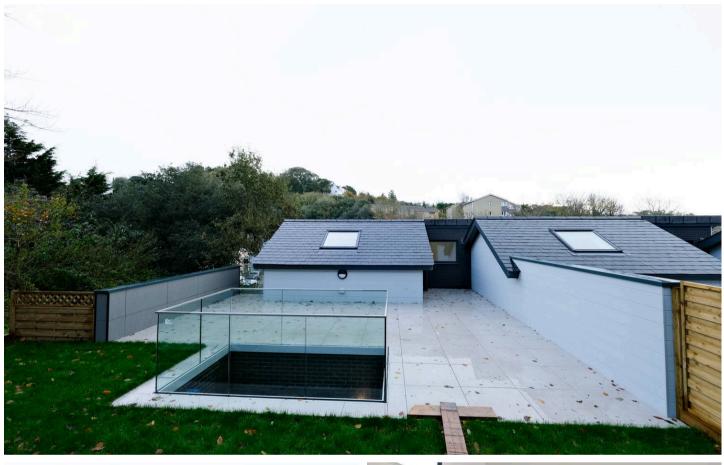

## 5 Hope Apartments, Bellozanne Valley

Jersey

Stunning new build 2 bedroom garden apartment with parking, balconies and a large roof garden. This inviting residence, one of five properties, showcases a meticulous attention to detail and high-end finishes. Ideally positioned in the First Tower direction with only as short walk to the beach or Town. This extremely spacious apartment is 1208 sq ft and is stylish and light and airy throughout.

The property comprise of an open plan living area with a fully integrated kitchen and patio doors opening on to your sunny balcony. Two bedrooms, two bathrooms with one being En-suite and a utility room. Stairs from your living area up to the floor above which would make an ideal sitting area with patio doors opening on to your garden. The property comes with 1 designated parking space and visitor parking and a private store.