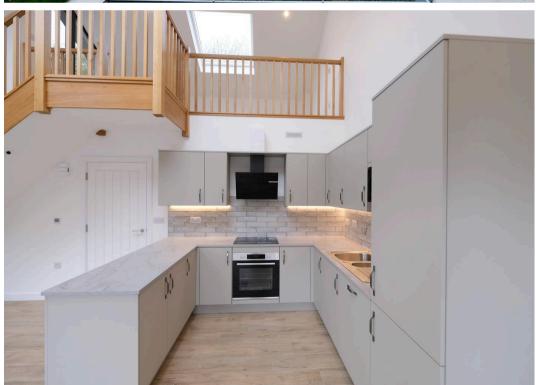

#### Living

Great size modern open plan living area with a fully integrated kitchen. Patio doors opening on to your private balcony.

Additional snug area. Utility room.