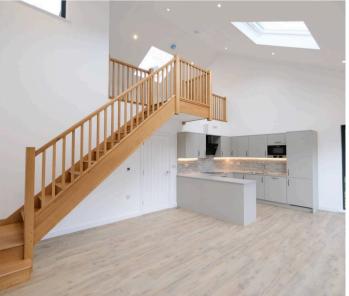

## 5 Hope Apartments, Bellozanne Valley

Jersey

Stunning new build 2 bedroom garden apartment with parking, balconies and a large roof garden. This inviting residence, one of five properties, showcases a meticulous attention to detail and high-end finishes. Ideally positioned in the First Tower direction with only as short walk to the beach or Town. This extremely spacious apartment is 1208 sq ft and is stylish and light and airy throughout.

The property comprise of an open plan living area with a fully integrated kitchen and patio doors opening on to your sunny balcony. Two bedrooms, two bathrooms with one being En-suite and a utility room. Stairs from your living area up to the floor above which would make an ideal sitting area with patio doors opening on to your garden. The property comes with 1 designated parking space and visitor parking and a private store.

#### Living

Great size modern open plan living area with a fully integrated kitchen. Patio doors opening on to your private balcony.

Additional snug area. Utility room.