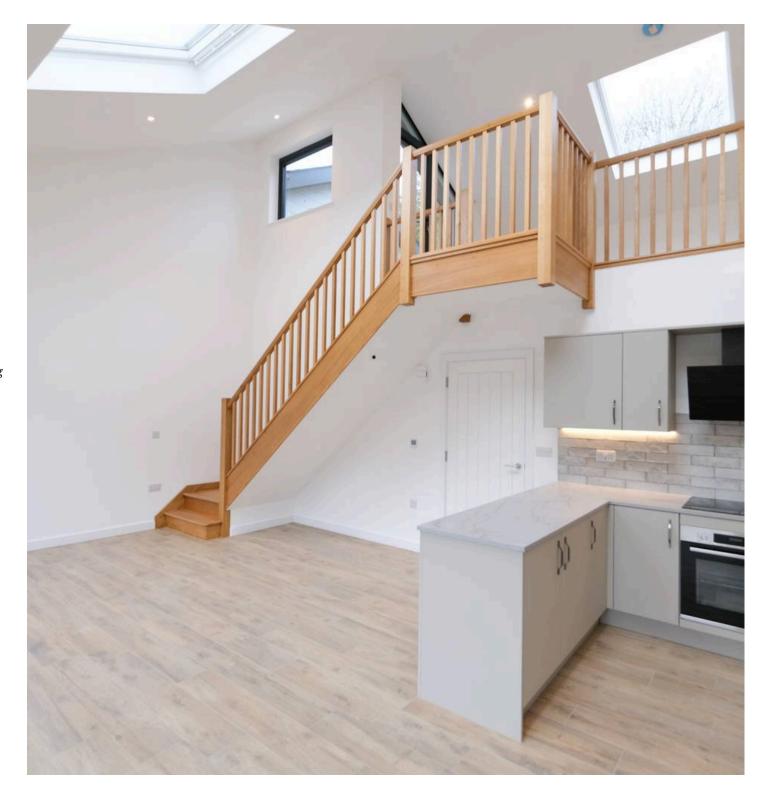

## 5 Hope Apartments, Bellozanne Valley

Jersey

Stunning new build 2 bedroom garden apartment with parking, balconies and a large roof garden. This inviting residence, one of five properties, showcases a meticulous attention to detail and high-end finishes. Ideally positioned in the First Tower direction with only as short walk to the beach or Town. This extremely spacious apartment is 1208 sq ft and is stylish and light and airy throughout.

The property comprise of an open plan living area with a fully integrated kitchen and patio doors opening on to your sunny balcony. Two bedrooms, two bathrooms with one being En-suite and a utility room. Stairs from your living area up to the floor above which would make an ideal sitting area with patio doors opening on to your garden. The property comes with 1 designated parking space and visitor parking and a private store.

#### Living

Great size modern open plan living area with a fully integrated kitchen. Patio doors opening on to your private balcony.

Additional snug area. Utility room.