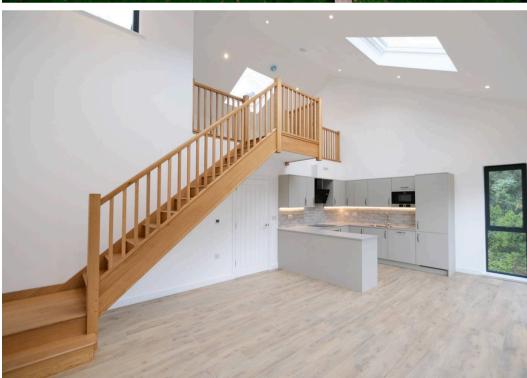

The property comprise of an open plan living area with a fully integrated kitchen and patio doors opening on to your sunny balcony. Two bedrooms, two bathrooms with one being En-suite and a utility room. Stairs from your living area up to the floor above which would make an ideal sitting area with patio doors opening on to your garden. The property comes with 1 designated parking space and visitor parking and a private store.

#### Living

Great size modern open plan living area with a fully integrated kitchen. Patio doors opening on to your private balcony.

Additional snug area. Utility room.