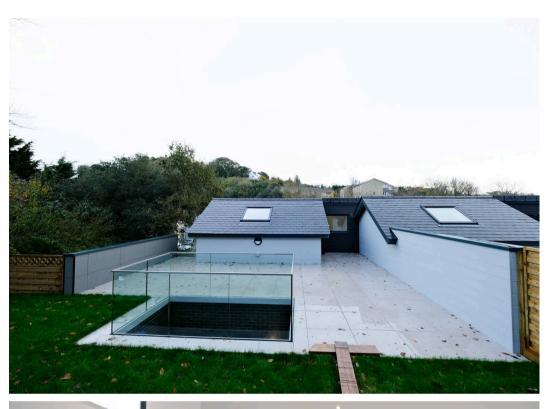

## 5 Hope Apartments, Bellozanne Valley

Jersey

Stunning new build 2 bedroom garden apartment with parking, balconies and a large roof garden. This inviting residence, one of five properties, showcases a meticulous attention to detail and high-end finishes. Ideally positioned in the First Tower direction with only as short walk to the beach or Town. This extremely spacious apartment is 1208 sq ft and is stylish and light and airy throughout.

The property comprise of an open plan living area with a fully integrated kitchen and patio doors opening on to your sunny balcony. Two bedrooms, two bathrooms with one being En-suite and a utility room. Stairs from your living area up to the floor above which would make an ideal sitting area with patio doors opening on to your garden. The property comes with 1 designated parking space and visitor parking and a private store.