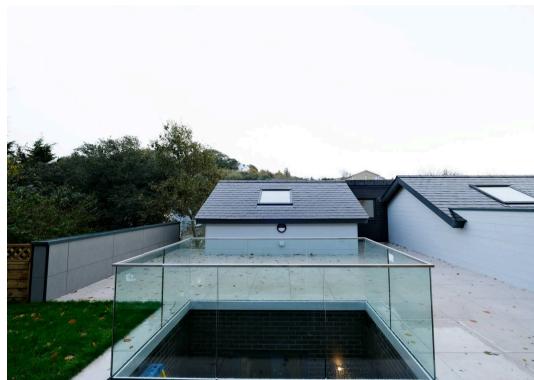

## 5 Hope Apartments, Bellozanne Valley

Jersey

Stunning new build 2 bedroom garden apartment with parking, balconies and a large roof garden. This inviting residence, one of five properties, showcases a meticulous attention to detail and high-end finishes. Ideally positioned in the First Tower direction with only as short walk to the beach or Town. This extremely spacious apartment is 1208 sq ft and is stylish and light and airy throughout.

The property comprise of an open plan living area with a fully integrated kitchen and patio doors opening on to your sunny balcony. Two bedrooms, two bathrooms with one being En-suite and a utility room. Stairs from your living area up to the floor above which would make an ideal sitting area with patio doors opening on to your garden. The property comes with 1 designated parking space and visitor parking and a private store.