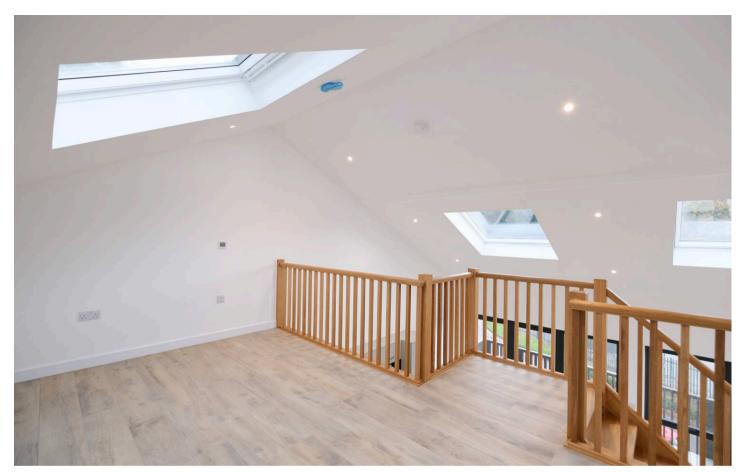

The property comprise of an open plan living area with a fully integrated kitchen and patio doors opening on to your sunny balcony. Two bedrooms, two bathrooms with one being En-suite and a utility room. Stairs from your living area up to the floor above which would make an ideal sitting area with patio doors opening on to your garden. The property comes with 1 designated parking space and visitor parking and a private store.

#### Living

Great size modern open plan living area with a fully integrated kitchen. Patio doors opening on to your private balcony.

Additional snug area. Utility room.