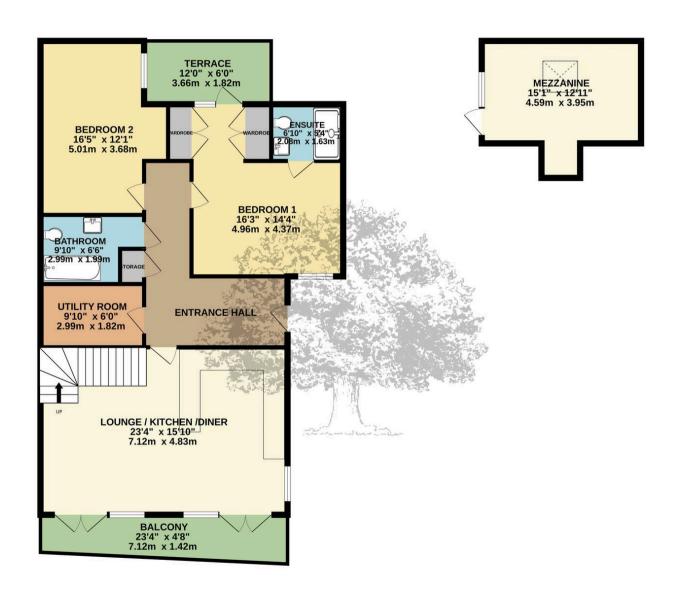

## 5 Hope Apartments, Bellozanne Valley

Jersey

Stunning new build 2 bedroom garden apartment with parking, balconies and a large roof garden. This inviting residence, one of five properties, showcases a meticulous attention to detail and high-end finishes. Ideally positioned in the First Tower direction with only as short walk to the beach or Town. This extremely spacious apartment is 1208 sq ft and is stylish and light and airy throughout.

The property comprise of an open plan living area with a fully integrated kitchen and patio doors opening on to your sunny balcony. Two bedrooms, two bathrooms with one being En-suite and a utility room. Stairs from your living area up to the floor above which would make an ideal sitting area with patio doors opening on to your garden. The property comes with 1 designated parking space and visitor parking and a private store.

#### Living

Great size modern open plan living area with a fully integrated kitchen. Patio doors opening on to your private balcony.

Additional snug area. Utility room.

#### Sleeping

Two double bedrooms with fitted wardrobes. Main best has a small balcony. Two bathrooms, one being En-suite.