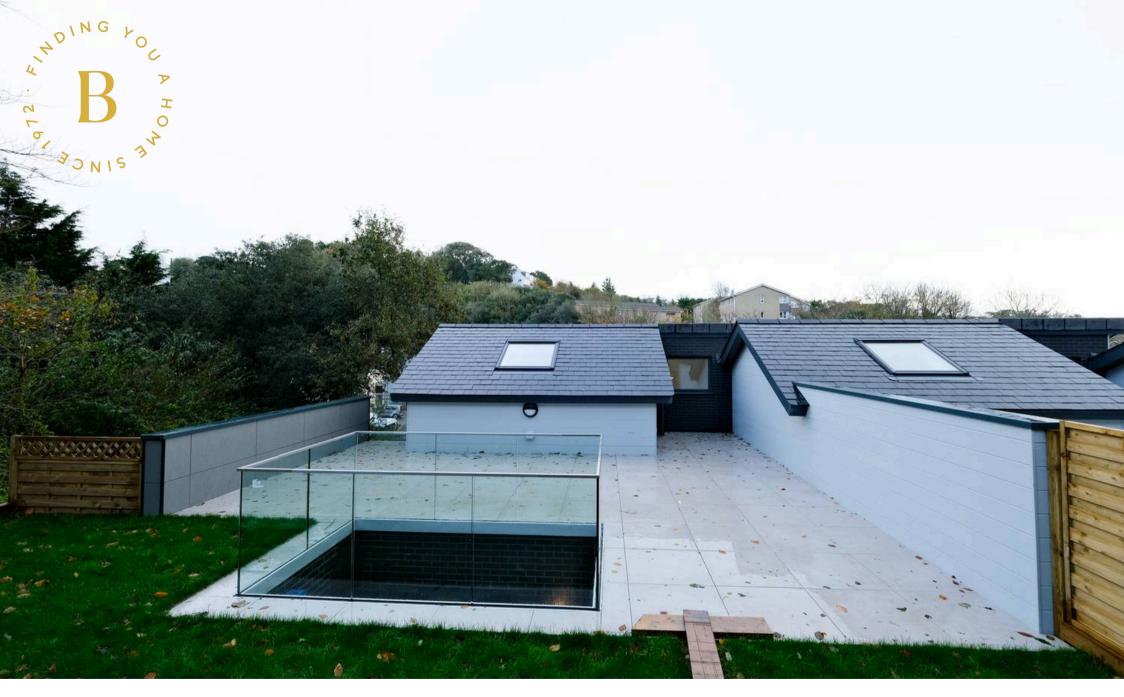

## 5 Hope Apartments, Bellozanne Valley

Jersey

Stunning new build 2 bedroom garden apartment with parking, balconies and a large roof garden. This inviting residence, one of five properties, showcases a meticulous attention to detail and high-end finishes. Ideally positioned in the First Tower direction with only as short walk to the beach or Town. This extremely spacious apartment is 1208 sq ft and is stylish and light and airy throughout.

The property comprise of an open plan living area with a fully integrated kitchen and patio doors opening on to your sunny balcony. Two bedrooms, two bathrooms with one being En-suite and a utility room. Stairs from your living area up to the floor above which would make an ideal sitting area with patio doors opening on to your garden. The property comes with 1 designated parking space and visitor parking and a private store.