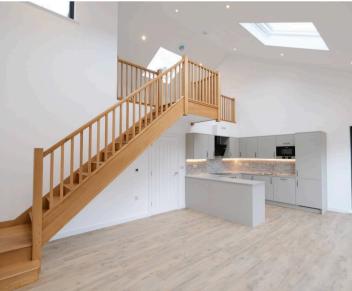

The property comprise of an open plan living area with a fully integrated kitchen and patio doors opening on to your sunny balcony. Two bedrooms, two bathrooms with one being En-suite and a utility room. Stairs from your living area up to the floor above which would make an ideal sitting area with patio doors opening on to your garden. The property comes with 1 designated parking space and visitor parking and a private store.

#### Living

Great size modern open plan living area with a fully integrated kitchen. Patio doors opening on to your private balcony.

Additional snug area. Utility room.