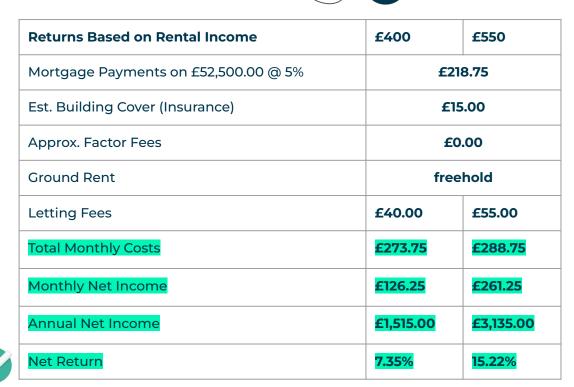

### **Initial** Outlay

Figures based on assumed purchase price of £70,000.00 and borrowing of £52,500.00 at 75% Loan To Value (LTV) and an estimated 5% fixed term interest rate.

#### ASSUMED PURCHASE PRICE

| 25% Deposit      | £17,500.00 |
|------------------|------------|
| SDLT Charge      | £2,100     |
| Legal Fees       | £1,000.00  |
| Total Investment | £20,600.00 |

#### **Projected** Investment Return

Our industry leading letting agency Let Property Management has an existing relationship with the tenant in situ and can provide advice on achieving full market rent. The monthly rent of this property is currently set at £400 per calendar month but the potential market rent is

550