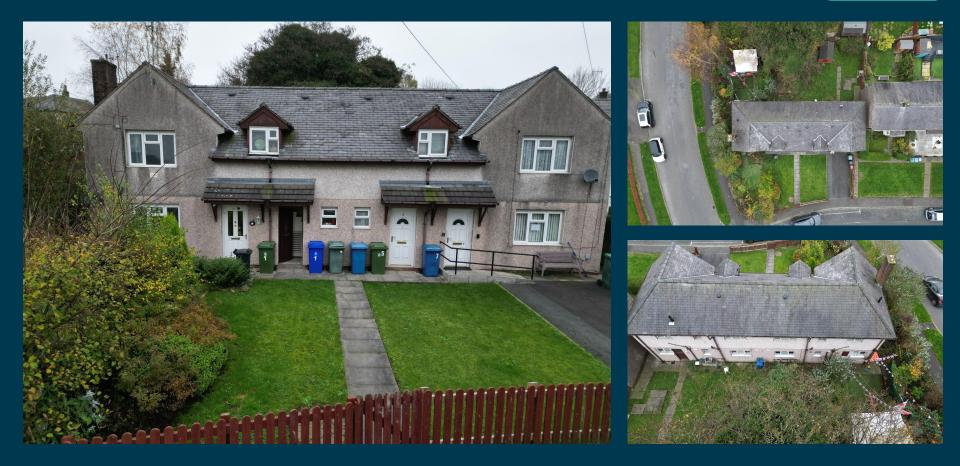

### **Property** Description

Our latest listing is in Sussex Drive,<sup>1</sup> Haslingden, BB4

Get instant cash flow of  $\pm 400$  per calendar month with a 6.9% Gross Yield for investors.

This property has a potential to rent for **£550** which would provide the investor a Gross Yield of **9.4%** if the rent was increased to market rate.

Don't miss out on this fantastic investment opportunity...

Sussex Drive, Haslingden, BB4

212222134

1 Bedroom 1 Bathroom Lounge and Kitchen

**Property Key Features** 

**Spacious Rooms** 

 $\oslash$ 

Factor Fees: £0.00 Ground Rent: freehold Lease Length: freehold Current Rent: £400 Market Rent: £550