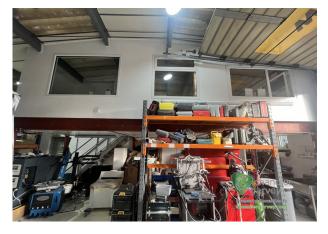

## INDUSTRIAL WORKSHOP / STORAGE UNIT

**1,186** sq ft (110.18 sq m)

- Mezzanine Storage/Office
- 2 X WCs, teapoint facility
- 3 Phase Electrics / Gas Supply
- Roller Shutter and Pedestrian Entrance
- 6 parking spaces