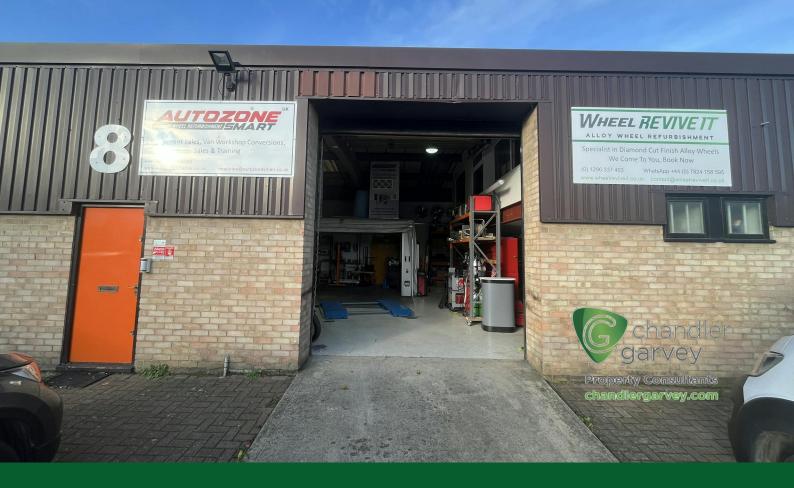

## INDUSTRIAL WORKSHOP / STORAGE UNIT

**1,186** sq ft (110.18 sq m)

- Mezzanine Storage/Office
- 2 X WCs, teapoint facility
- 3 Phase Electrics / Gas Supply
- Roller Shutter and Pedestrian Entrance
- 6 parking spaces

#### Description

Unit 8 Townsend Piece is a modern, single storey industrial unit within a terrace of eight and is conveniently located within direct access from the A41 Bicester Road, half a mile north west of Aylesbury town centre. Townsend Piece comprises a small development with a number of industrial, commercial and trade counter type uses. Unit 8 measures 980 sq ft with 6 car parking spaces and is available for sale.