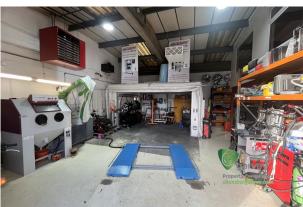

## INDUSTRIAL WORKSHOP / STORAGE UNIT

**1,186** sq ft (110.18 sq m)

- Mezzanine Storage/Office
- 2 X WCs, teapoint facility
- 3 Phase Electrics / Gas Supply
- Roller Shutter and Pedestrian Entrance
- 6 parking spaces

#### Description

Unit 8 Townsend Piece is a modern, single storey industrial unit within a terrace of eight and is conveniently located within direct access from the A41 Bicester Road, half a mile north west of Aylesbury town centre. Townsend Piece comprises a small development with a number of industrial, commercial and trade counter type uses. Unit 8 measures 980 sq ft with 6 car parking spaces and is available for sale.