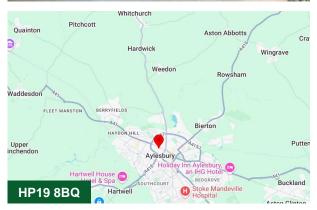

#### Location

Conveniently located within the Townsend Piece Development with direct access from the A41 Bicester Road, within half a mile north west of Aylesbury town centre. Townsend Piece comprises a small development with a number of industrial, commercial and trade counter type uses. Aylesbury is the County Town of Buckinghamshire and is located approximately 44 miles northwest of central London 23 miles from Oxford and 15 miles south of Milton Keynes. The town is situated on the junctions of the A41 the A413 and A418 providing easy access to the M40 M1 and M25 motorways all of which are within a 20 minute drive.