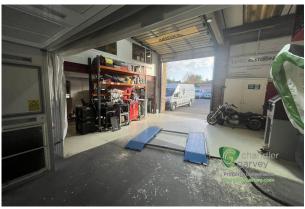

## INDUSTRIAL WORKSHOP / STORAGE UNIT

**1,186** sq ft (110.18 sq m)

- Mezzanine Storage/Office
- 2 X WCs, teapoint facility
- 3 Phase Electrics / Gas Supply
- Roller Shutter and Pedestrian Entrance
- 6 parking spaces

#### Description

Unit 8 Townsend Piece is a modern, single storey industrial unit within a terrace of eight and is conveniently located within direct access from the A41 Bicester Road, half a mile north west of Aylesbury town centre. Townsend Piece comprises a small development with a number of industrial, commercial and trade counter type uses. Unit 8 measures 980 sq ft with 6 car parking spaces and is available for sale.