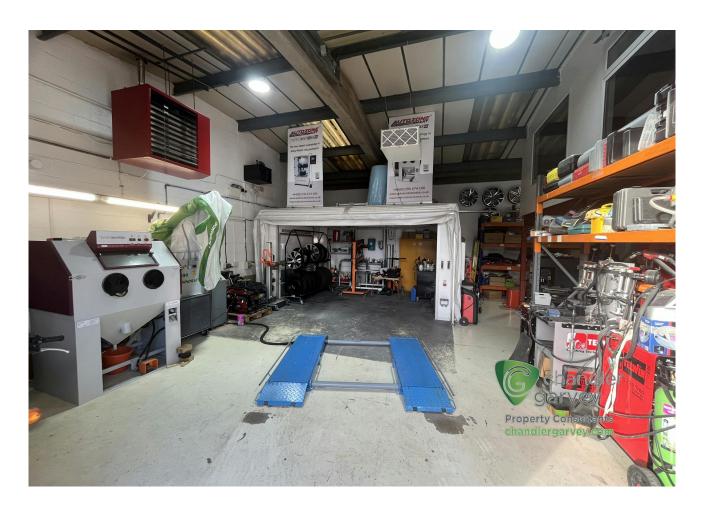

## INDUSTRIAL WORKSHOP / STORAGE UNIT

**1,186** sq ft (110.18 sq m)

- Mezzanine Storage/Office
- 2 X WCs, teapoint facility
- 3 Phase Electrics / Gas Supply
- Roller Shutter and Pedestrian Entrance
- 6 parking spaces

#### Description

Unit 8 Townsend Piece is a modern, single storey industrial unit within a terrace of eight and is conveniently located within direct access from the A41 Bicester Road, half a mile north west of Aylesbury town centre. Townsend Piece comprises a small development with a number of industrial, commercial and trade counter type uses. Unit 8 measures 980 sq ft with 6 car parking spaces and is available for sale.