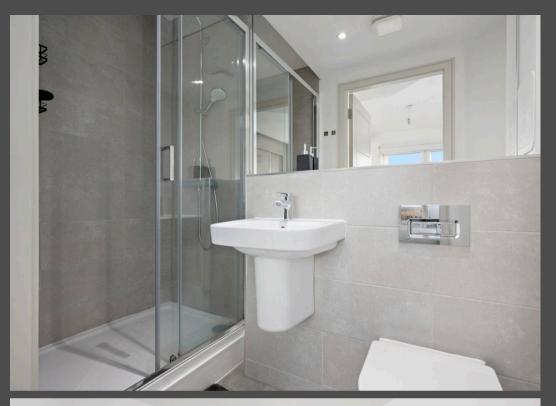

Floor-to-ceiling glass windows flood the room with natural light, enhancing its welcoming atmosphere and providing access to outdoor views.

The primary bedroom is a serene retreat, easily accommodating a king-size bed with ample space for additional furniture. Double fitted wardrobes add a touch of luxury and practicality, keeping the room uncluttered and polished. An adjoining fully tiled ensuite features a walk-in shower with high-end fixtures, creating a spa-like sanctuary.