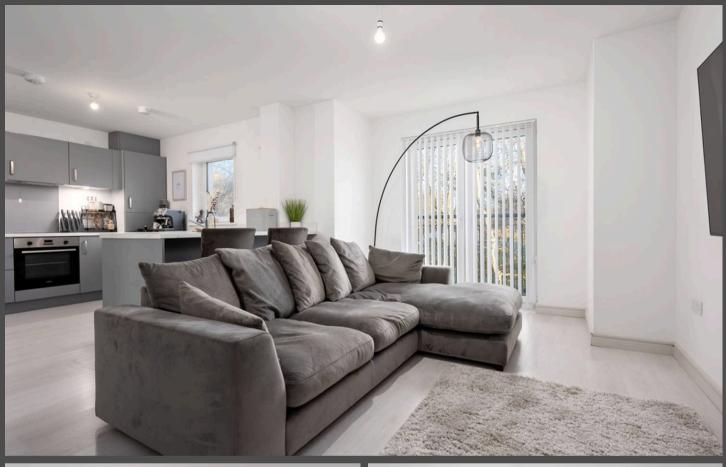

At the heart of this exceptional flat lies the open-plan kitchen and lounge, a true showstopper. The expansive kitchen features integrated appliances, including an oven, hob, and fridge/freezer, with sleek grey cabinetry and fresh white worktops providing a striking yet practical design. The breakfast bar creates an ideal spot for casual dining or entertaining. Flowing seamlessly from the kitchen, the lounge area offers generous space for relaxation, currently accommodating a large sofa with room to spare.