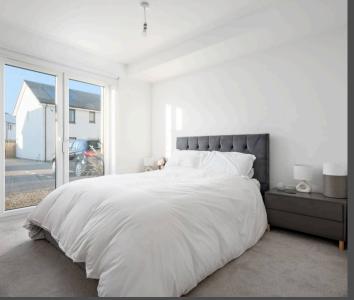

Floor-to-ceiling glass windows flood the room with natural light, enhancing its welcoming atmosphere and providing access to outdoor views.

The primary bedroom is a serene retreat, easily accommodating a king-size bed with ample space for additional furniture. Double fitted wardrobes add a touch of luxury and practicality, keeping the room uncluttered and polished. An adjoining fully tiled ensuite features a walk-in shower with high-end fixtures, creating a spa-like sanctuary.