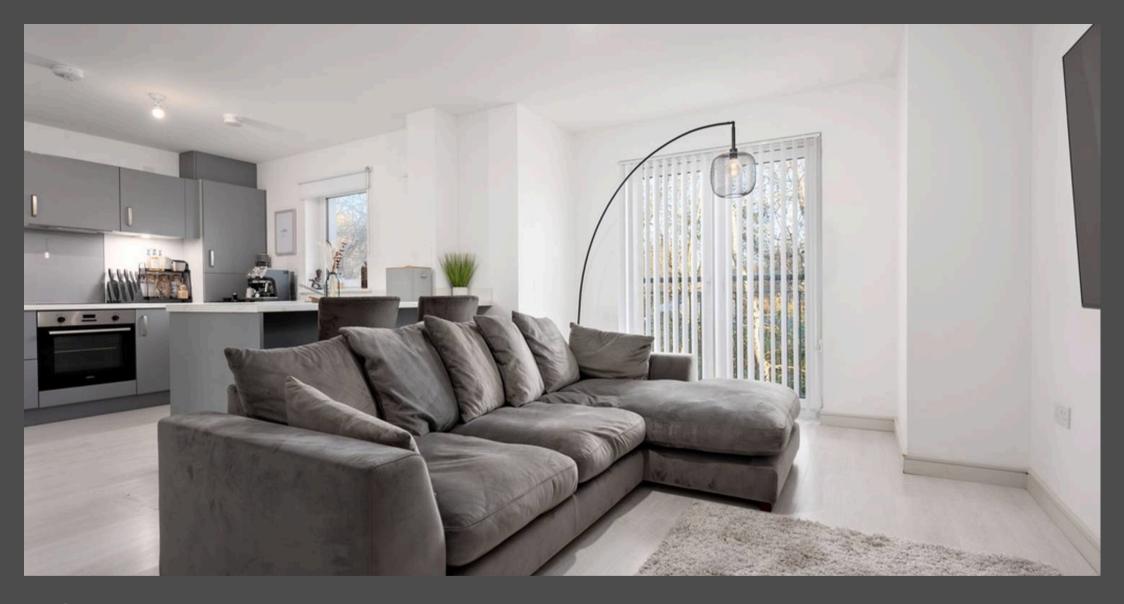

At the heart of this exceptional flat lies the open-plan kitchen and lounge, a true showstopper. The expansive kitchen features integrated appliances, including an oven, hob, and fridge/freezer, with sleek grey cabinetry and fresh white worktops providing a striking yet practical design. The breakfast bar creates an ideal spot for casual dining or entertaining. Flowing seamlessly from the kitchen, the lounge area offers generous space for relaxation, currently accommodating a large sofa with room to spare.

Floor-to-ceiling glass windows flood the room with natural light, enhancing its welcoming atmosphere and providing access to outdoor views.

The primary bedroom is a serene retreat, easily accommodating a king-size bed with ample space for additional furniture. Double fitted wardrobes add a touch of luxury and practicality, keeping the room uncluttered and polished. An adjoining fully tiled ensuite features a walk-in shower with high-end fixtures, creating a spa-like sanctuary.