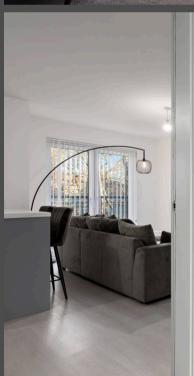

At the heart of this exceptional flat lies the open-plan kitchen and lounge, a true showstopper. The expansive kitchen features integrated appliances, including an oven, hob, and fridge/freezer, with sleek grey cabinetry and fresh white worktops providing a striking yet practical design. The breakfast bar creates an ideal spot for casual dining or entertaining. Flowing seamlessly from the kitchen, the lounge area offers generous space for relaxation, currently accommodating a large sofa with room to spare.