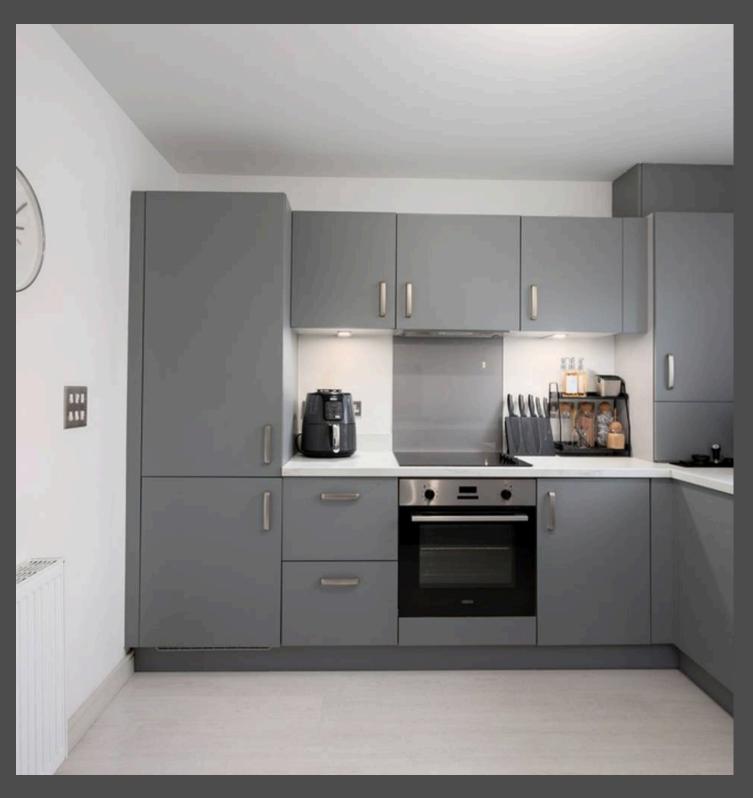

At the heart of this exceptional flat lies the open-plan kitchen and lounge, a true showstopper. The expansive kitchen features integrated appliances, including an oven, hob, and fridge/freezer, with sleek grey cabinetry and fresh white worktops providing a striking yet practical design. The breakfast bar creates an ideal spot for casual dining or entertaining. Flowing seamlessly from the kitchen, the lounge area offers generous space for relaxation, currently accommodating a large sofa with room to spare.