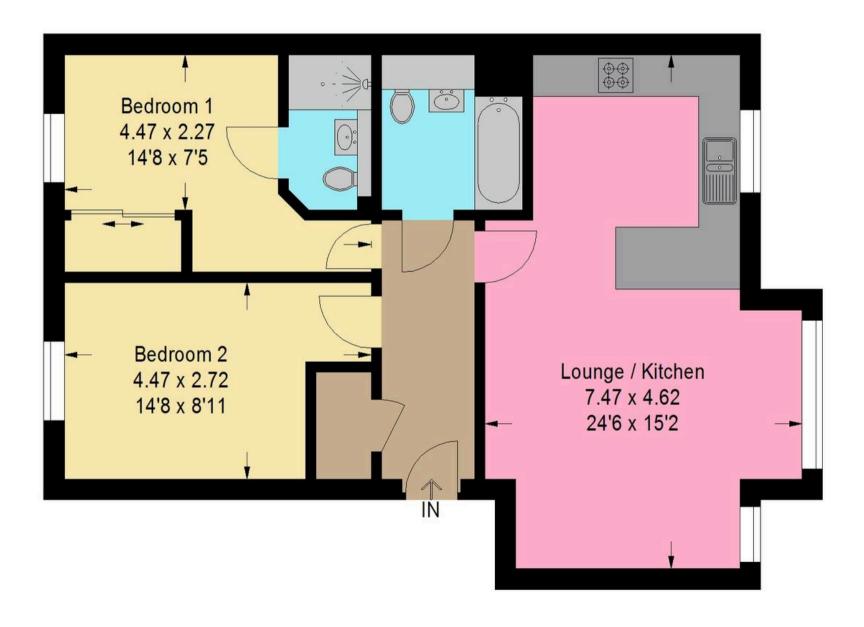

Floor-to-ceiling glass windows flood the room with natural light, enhancing its welcoming atmosphere and providing access to outdoor views.

The primary bedroom is a serene retreat, easily accommodating a king-size bed with ample space for additional furniture. Double fitted wardrobes add a touch of luxury and practicality, keeping the room uncluttered and polished. An adjoining fully tiled ensuite features a walk-in shower with high-end fixtures, creating a spa-like sanctuary.

A second bedroom offers versatility, providing space for a double bed, a home office, or a personal dressing area. Its neutral décor ensures it can easily adapt to suit the needs of its future occupants, adding further appeal to this already impressive home.

Completing the layout is the main bathroom, a partially tiled haven of relaxation. With a large bath and overhead shower, this space balances functionality with comfort, making it the perfect place to unwind after a long day.