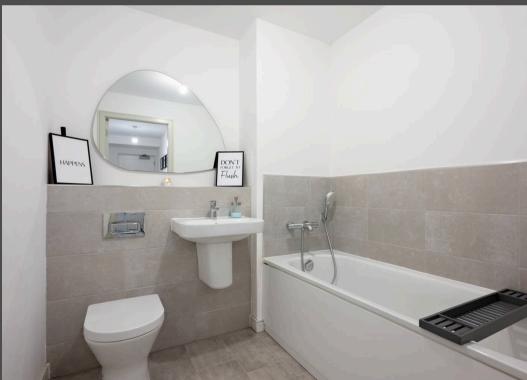

Completing the layout is the main bathroom, a partially tiled haven of relaxation. With a large bath and overhead shower, this space balances functionality with comfort, making it the perfect place to unwind after a long day.