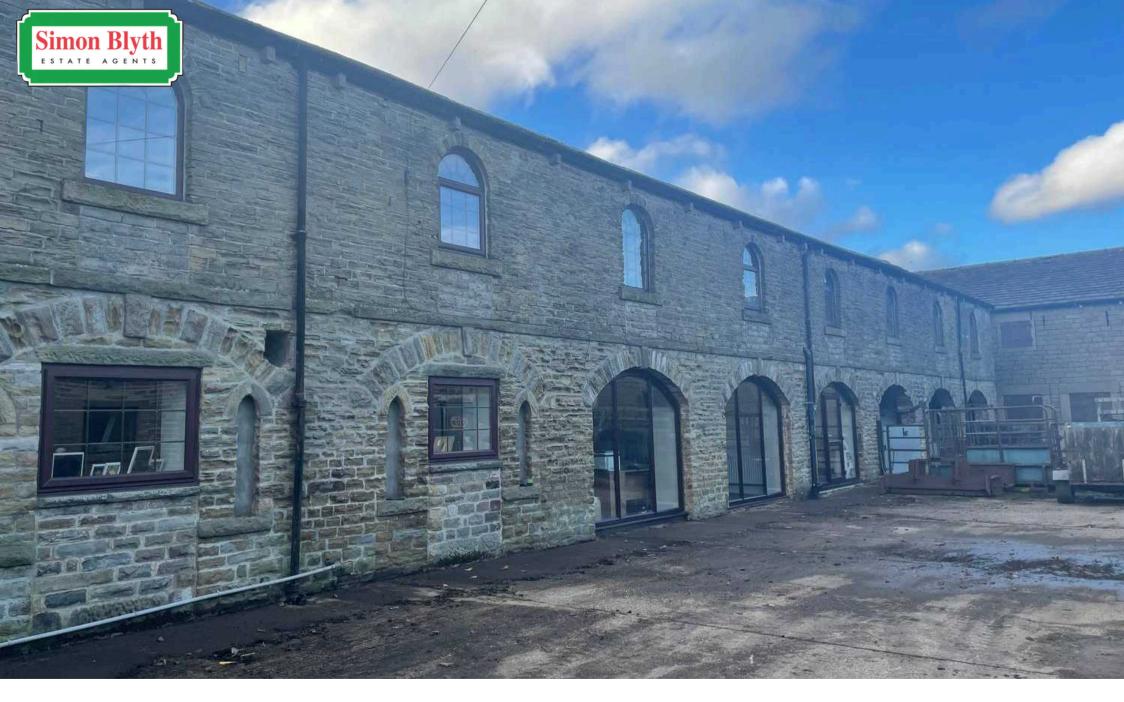

#### **PROPERTY**

The recently converted office suite is located on the ground floor of a mix of commercial buildings. The property benefits from its own private entrance and is self contained. Internally there is a reception area with kitchen, toilet and a separate large open plan office with a good degree of natural light which truly has to be viewed to be appreciated. The property benefits from ample on-site car parking. The office has a net internal area of 540sq ft (50.2lsq m).