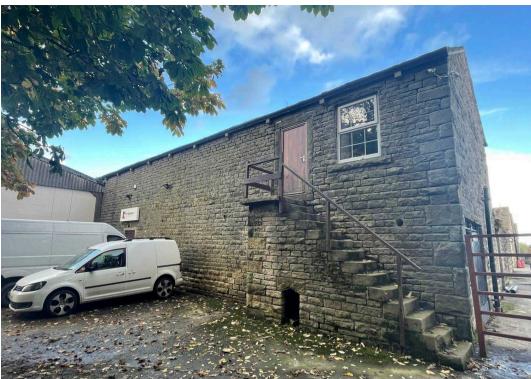

#### LOCATION

The offices are located within the grounds of Hazlehead Hall on the edge of Millhouse Green approx. 2.5 miles from Penistone and 6 miles from Holmfirth. The property is accessed off Lee Lane which links with A628 Manchester Road and is approx. 7 miles from J37 of the M1 Motorway.

#### **PROPERTY**

The recently converted office suite is located on the ground floor of a mix of commercial buildings. The property benefits from its own private entrance and is self contained. Internally there is a reception area with kitchen, toilet and a separate large open plan office with a good degree of natural light which truly has to be viewed to be appreciated. The property benefits from ample on-site car parking. The office has a net internal area of 540sq ft (50.2lsq m).