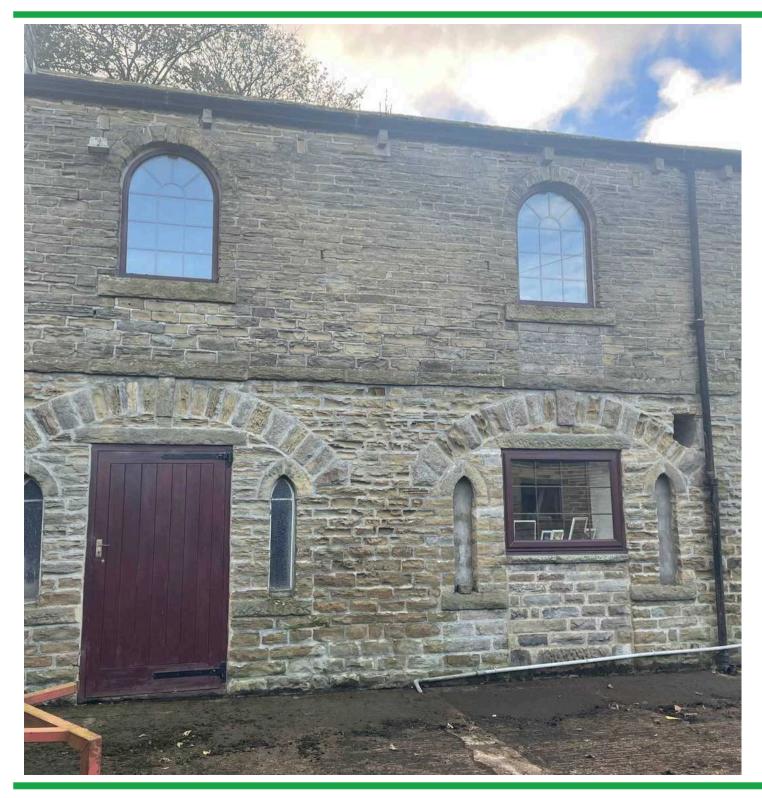

#### **PROPERTY**

The recently converted office suite is located on the ground floor of a mix of commercial buildings. The property benefits from its own private entrance and is self contained. Internally there is a reception area with kitchen, toilet and a separate large open plan office with a good degree of natural light which truly has to be viewed to be appreciated. The property benefits from ample on-site car parking. The office has a net internal area of 540sq ft (50.2lsq m).