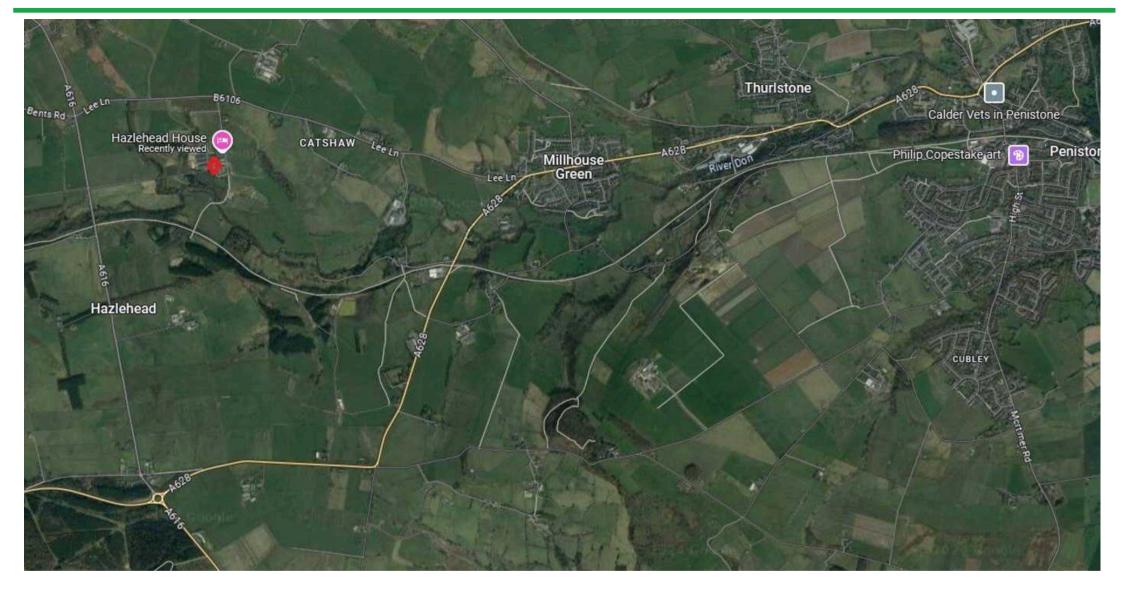

#### LOCATION

The offices are located within the grounds of Hazlehead Hall on the edge of Millhouse Green approx. 2.5 miles from Penistone and 6 miles from Holmfirth. The property is accessed off Lee Lane which links with A628 Manchester Road and is approx. 7 miles from J37 of the M1 Motorway.