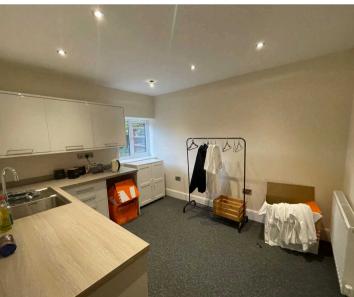

#### **PROPERTY**

The recently converted office suite is located on the ground floor of a mix of commercial buildings. The property benefits from its own private entrance and is self contained. Internally there is a reception area with kitchen, toilet and a separate large open plan office with a good degree of natural light which truly has to be viewed to be appreciated. The property benefits from ample on-site car parking. The office has a net internal area of 540sq ft (50.2lsq m).