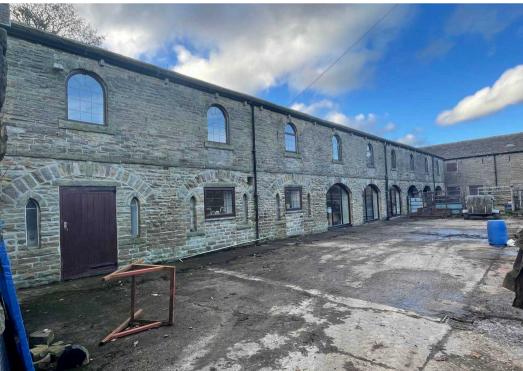

#### **PROPERTY**

The recently converted office suite is located on the ground floor of a mix of commercial buildings. The property benefits from its own private entrance and is self contained. Internally there is a reception area with kitchen, toilet and a separate large open plan office with a good degree of natural light which truly has to be viewed to be appreciated. The property benefits from ample on-site car parking. The office has a net internal area of 540sq ft (50.2lsq m).