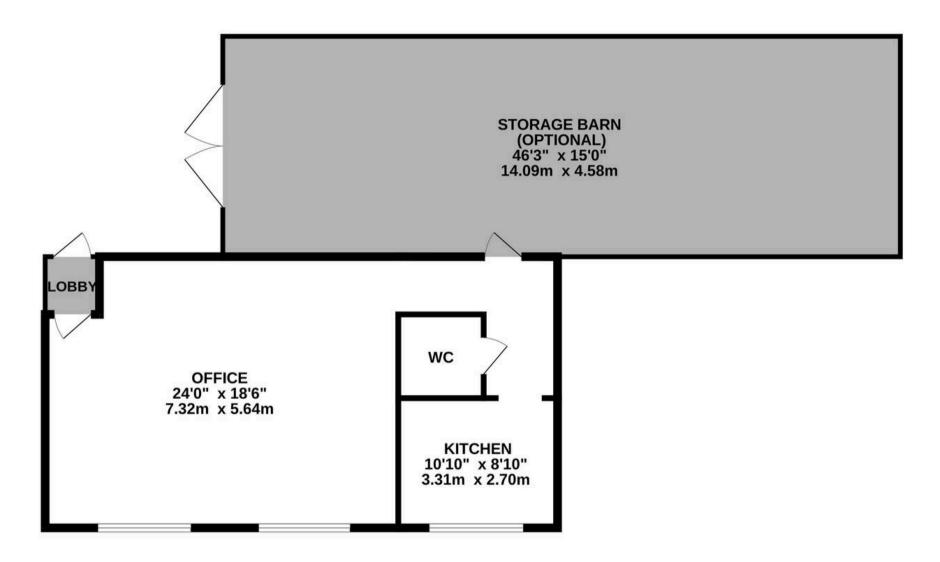

#### **PROPERTY**

The recently converted office suite is located on the ground floor of a mix of commercial buildings. The property benefits from its own private entrance and is self contained. Internally there is a reception area with kitchen, toilet and a separate large open plan office with a good degree of natural light which truly has to be viewed to be appreciated. The property benefits from ample on-site car parking. The office has a net internal area of 540sq ft (50.2lsq m).

PURCHASERS MUST SATISFY THEMSELVES AS TO THE CONDITION AND EFFECTIVENESS OF ANY SUCH APPLIANCES OR SERVICES

FLOOR PLANS NOT TO SCALE - FOR IDENTIFICATION PURPOSES ONLY