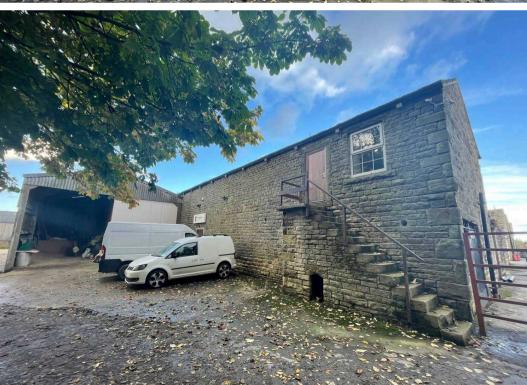

#### **PROPERTY**

The recently converted office suite is located on the ground floor of a mix of commercial buildings. The property benefits from its own private entrance and is self contained. Internally there is a reception area with kitchen, toilet and a separate large open plan office with a good degree of natural light which truly has to be viewed to be appreciated. The property benefits from ample on-site car parking. The office has a net internal area of 540sq ft (50.2lsq m).