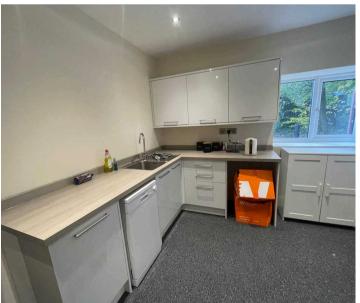

#### **PROPERTY**

The recently converted office suite is located on the ground floor of a mix of commercial buildings. The property benefits from its own private entrance and is self contained. Internally there is a reception area with kitchen, toilet and a separate large open plan office with a good degree of natural light which truly has to be viewed to be appreciated. The property benefits from ample on-site car parking. The office has a net internal area of 540sq ft (50.2lsq m).