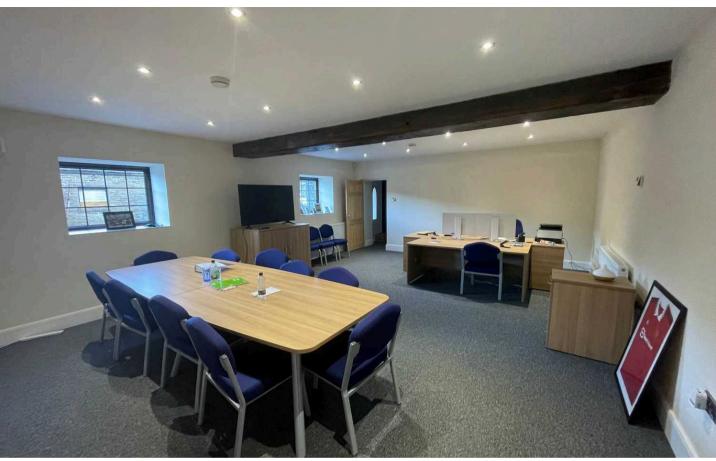

#### **PROPERTY**

The recently converted office suite is located on the ground floor of a mix of commercial buildings. The property benefits from its own private entrance and is self contained. Internally there is a reception area with kitchen, toilet and a separate large open plan office with a good degree of natural light which truly has to be viewed to be appreciated. The property benefits from ample on-site car parking. The office has a net internal area of 540sq ft (50.2lsq m).