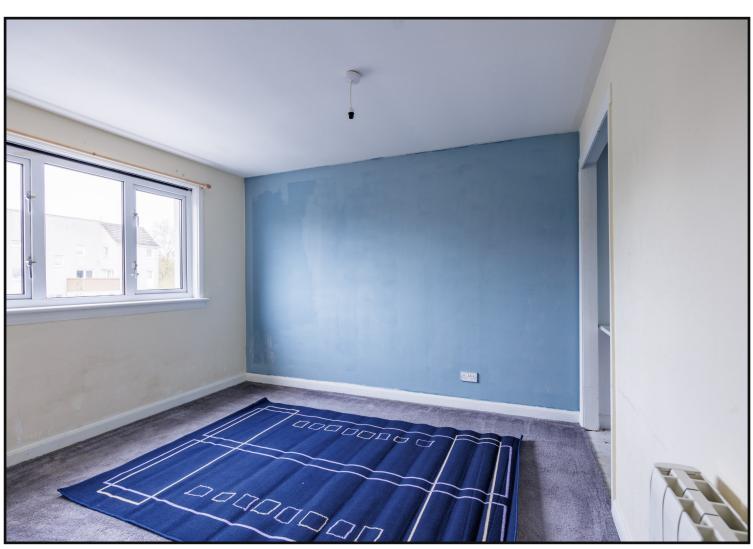

Bedroom One: Window to the front, built in wardrobe and is carpeted

Bedroom Two: Window to the rear, built in storage and is carpeted.

**Bedroom Three:** Window to the rear, storage cupboard and is carpeted.