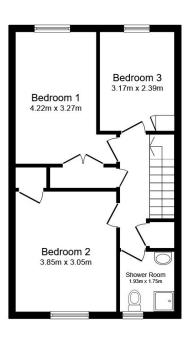

Bedroom One: Window to the front, built in wardrobe and is carpeted

Bedroom Two: Window to the rear, built in storage and is carpeted.

**Bedroom Three:** Window to the rear, storage cupboard and is carpeted.

**Shower Room:** Fully tiled with tiled flooring, wash hand basin with vanity underneath, shower cubicle and shower, heated towel rail, extractor fan and window to the front.

**Exterior:** Rear garden laid out in patio with drying area, gravel area and shrubs and is bounded by hedging to the rear and a small brick wall to the either side. The front courtyard is well secluded and is slabbed with a timber gate.

Ground Floor

Floor area 48.5 sg.m.

First Floor

Floor area 45.4 sq.m.

Whilst every attempt has been made to ensure the accuracy of the floor plan contained here, measurements of doors, windows, rooms and any other items are approximate and no responsibility is taken for any error, omission, or mis-statement. This plan is for illustrative purposes only and should be used as such by any prospective purchaser. The services, systems and appliances shown have not been tested and no guarantee as to their operability or efficiency can be given..

| ROOM DIMENSIONS | (in meters) |             | (in meters) |
|-----------------|-------------|-------------|-------------|
| LIVING ROOM     | 5.08 x 4.63 | KITCHEN     | 4.21 x 3.24 |
| BEDROOM ONE     | 4.22 x 3.27 | BEDROOM TWO | 3.85 x 3.05 |
| BEDROOM THREE   | 3.17 x 2.39 | SHOWER ROOM | 1.93 x 1.75 |