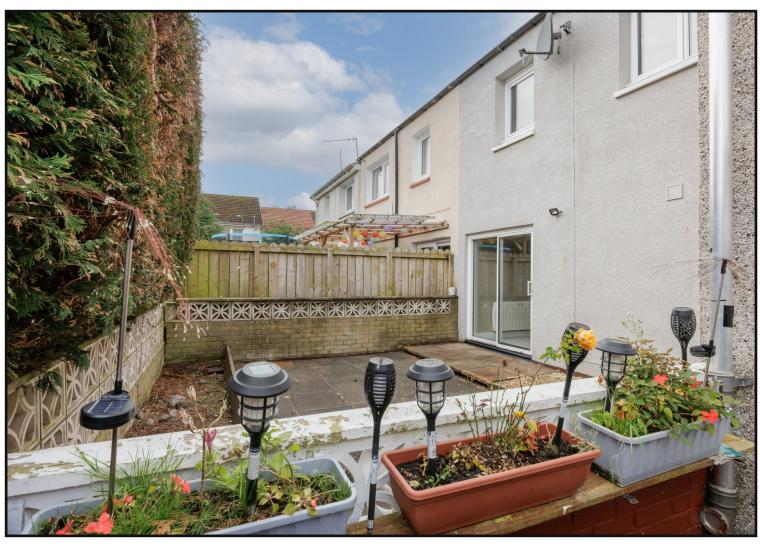

**Shower Room:** Fully tiled with tiled flooring, wash hand basin with vanity underneath, shower cubicle and shower, heated towel rail, extractor fan and window to the front.

**Exterior:** Rear garden laid out in patio with drying area, gravel area and shrubs and is bounded by hedging to the rear and a small brick wall to the either side. The front courtyard is well secluded and is slabbed with a timber gate.