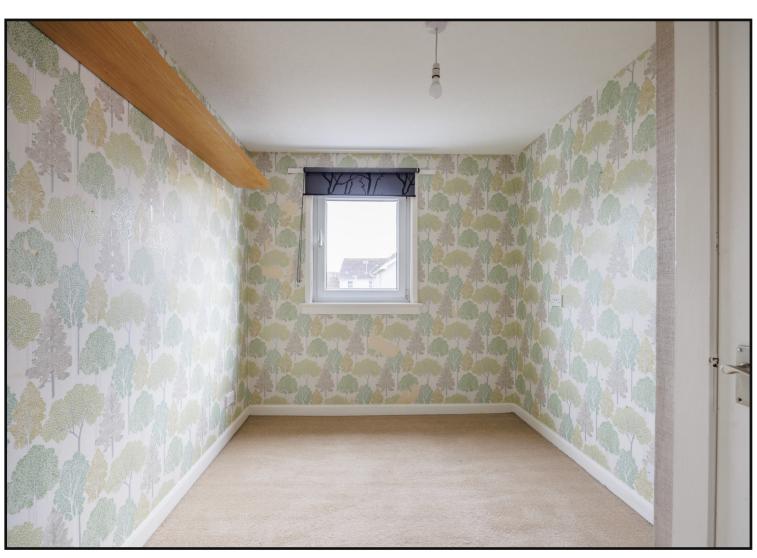

Bedroom One: Window to the front, built in wardrobe and is carpeted

Bedroom Two: Window to the rear, built in storage and is carpeted.

**Bedroom Three:** Window to the rear, storage cupboard and is carpeted.