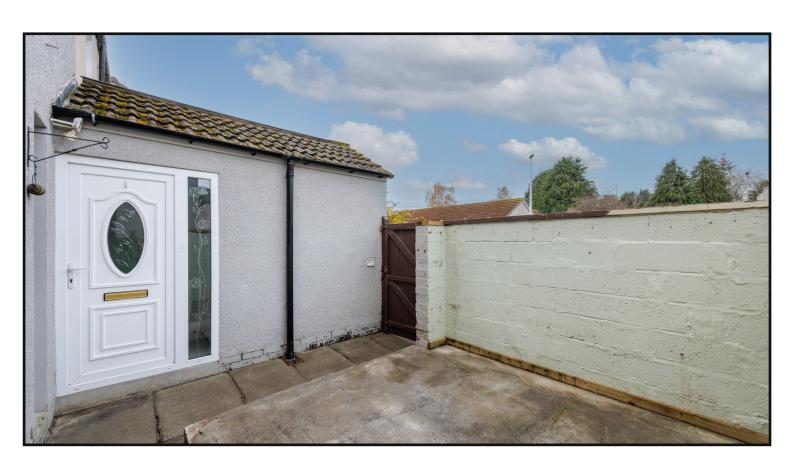

There is a brick shed area just inside the main door, a secluded courtyard to the front and garden ground to the rear.

**Entrance Hallway:** The property enters by a double glazed door with shelved store area with laminate flooring and ATC radiator. The inner double glazed front door opens to the hallway with window to the front with downlighting. Deep under stairs walk-in cupboard containing fuse box and meter.

**Shower Room:** Fully tiled with tiled flooring, wash hand basin with vanity underneath, shower cubicle and shower, heated towel rail, extractor fan and window to the front.

**Exterior:** Rear garden laid out in patio with drying area, gravel area and shrubs and is bounded by hedging to the rear and a small brick wall to the either side. The front courtyard is well secluded and is slabbed with a timber gate.