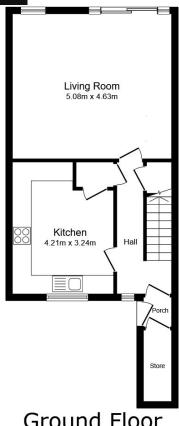

There is a brick shed area just inside the main door, a secluded courtyard to the front and garden ground to the rear.

**Entrance Hallway:** The property enters by a double glazed door with shelved store area with laminate flooring and ATC radiator. The inner double glazed front door opens to the hallway with window to the front with downlighting. Deep under stairs walk-in cupboard containing fuse box and meter.

**Living Room:** With patio doors to rear garden, ATC radiator, window to the rear, built in shelving with storage below, coving and laminate flooring.

**Kitchen:** With a range of floor standing and wall mounted units with tiling behind the work surfaces, stainless steel sink and drainer with mixer tap, downlighting, window to the front and space for white goods and oven / cooker. Tiled flooring.

Ground Floor

Floor area 48.5 sg.m.

First Floor

Floor area 45.4 sq.m.

Whilst every attempt has been made to ensure the accuracy of the floor plan contained here, measurements of doors, windows, rooms and any other items are approximate and no responsibility is taken for any error, omission, or mis-statement. This plan is for illustrative purposes only and should be used as such by any prospective purchaser. The services, systems and appliances shown have not been tested and no guarantee as to their operability or efficiency can be given..

| ROOM DIMENSIONS | (in meters) |             | (in meters) |
|-----------------|-------------|-------------|-------------|
| LIVING ROOM     | 5.08 x 4.63 | KITCHEN     | 4.21 x 3.24 |
| BEDROOM ONE     | 4.22 x 3.27 | BEDROOM TWO | 3.85 x 3.05 |
| BEDROOM THREE   | 3.17 x 2.39 | SHOWER ROOM | 1.93 x 1.75 |