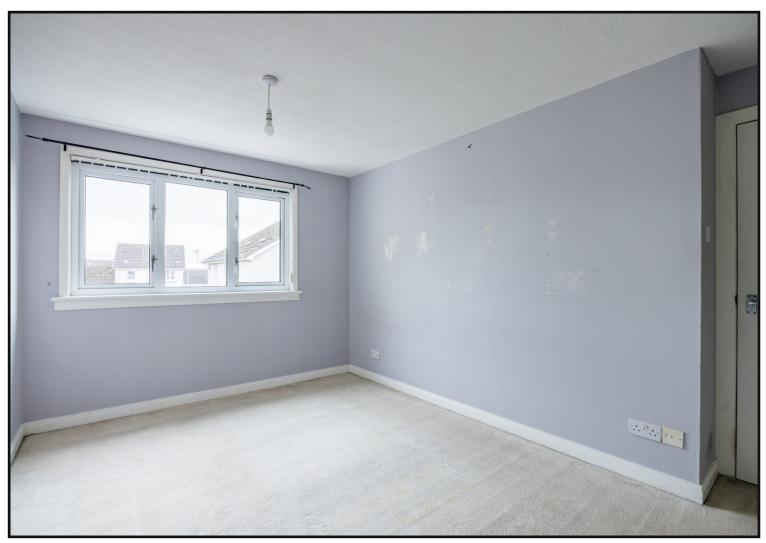

Bedroom One: Window to the front, built in wardrobe and is carpeted

Bedroom Two: Window to the rear, built in storage and is carpeted.

**Bedroom Three:** Window to the rear, storage cupboard and is carpeted.