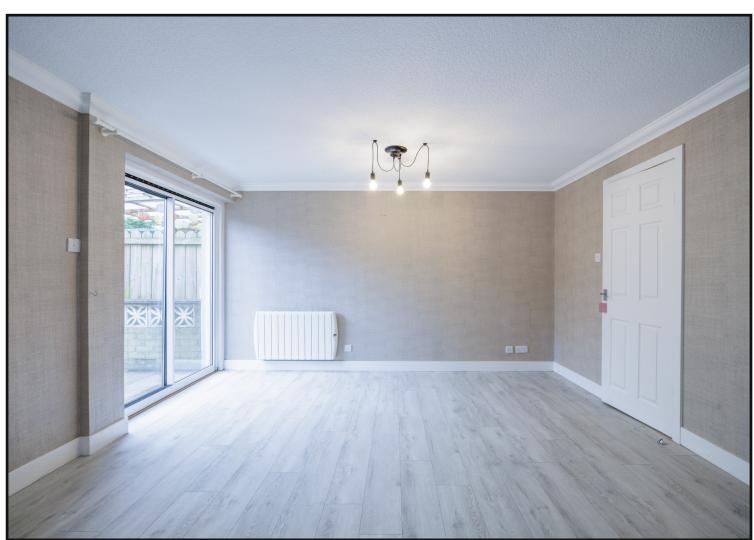

**Living Room:** With patio doors to rear garden, ATC radiator, window to the rear, built in shelving with storage below, coving and laminate flooring.

**Kitchen:** With a range of floor standing and wall mounted units with tiling behind the work surfaces, stainless steel sink and drainer with mixer tap, downlighting, window to the front and space for white goods and oven / cooker. Tiled flooring.