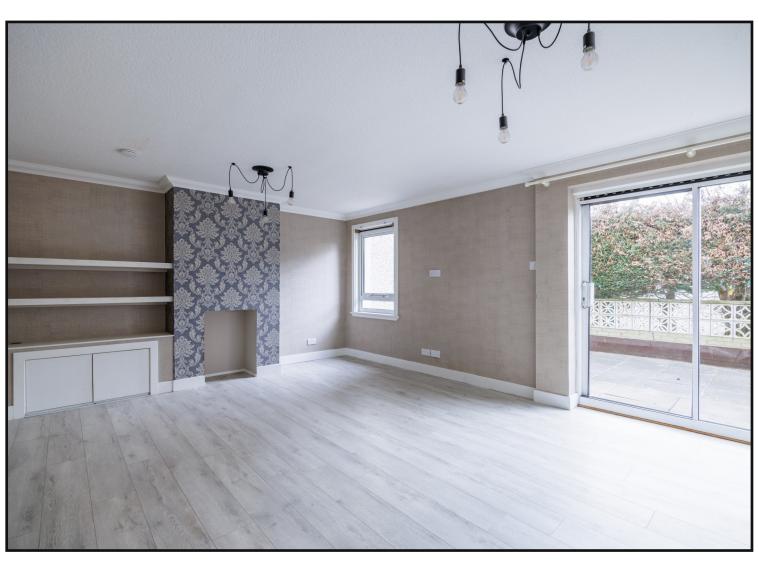

**Living Room:** With patio doors to rear garden, ATC radiator, window to the rear, built in shelving with storage below, coving and laminate flooring.

**Kitchen:** With a range of floor standing and wall mounted units with tiling behind the work surfaces, stainless steel sink and drainer with mixer tap, downlighting, window to the front and space for white goods and oven / cooker. Tiled flooring.