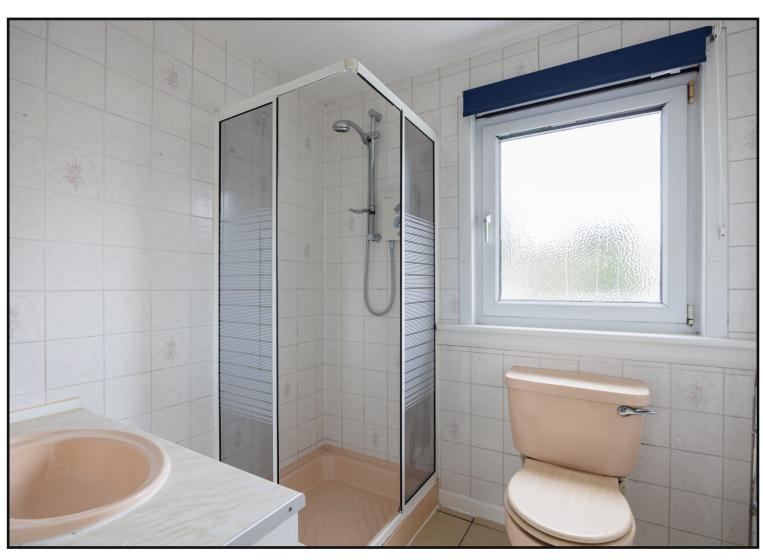

**Shower Room:** Fully tiled with tiled flooring, wash hand basin with vanity underneath, shower cubicle and shower, heated towel rail, extractor fan and window to the front.

**Exterior:** Rear garden laid out in patio with drying area, gravel area and shrubs and is bounded by hedging to the rear and a small brick wall to the either side. The front courtyard is well secluded and is slabbed with a timber gate.