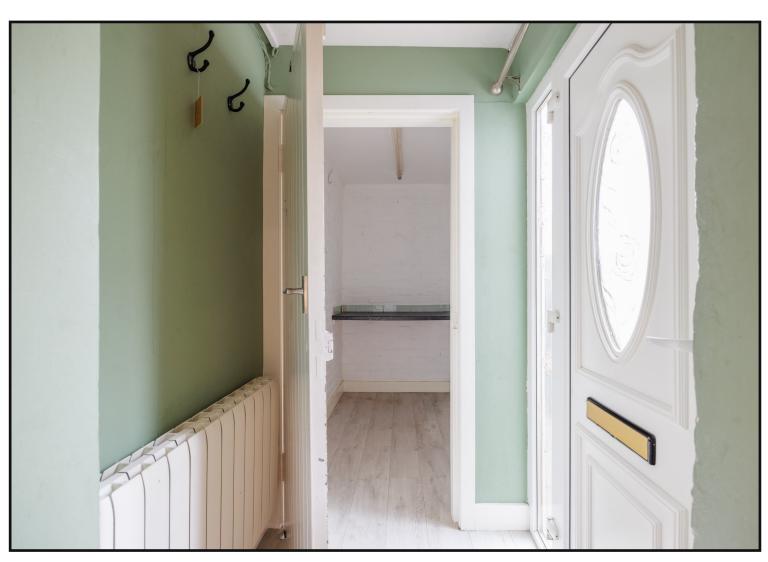

There is a brick shed area just inside the main door, a secluded courtyard to the front and garden ground to the rear.

**Entrance Hallway:** The property enters by a double glazed door with shelved store area with laminate flooring and ATC radiator. The inner double glazed front door opens to the hallway with window to the front with downlighting. Deep under stairs walk-in cupboard containing fuse box and meter.