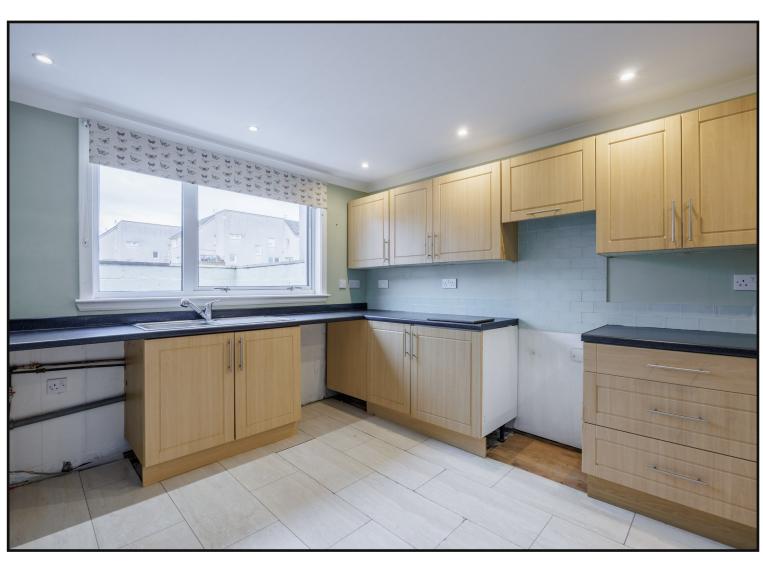

**Living Room:** With patio doors to rear garden, ATC radiator, window to the rear, built in shelving with storage below, coving and laminate flooring.

**Kitchen:** With a range of floor standing and wall mounted units with tiling behind the work surfaces, stainless steel sink and drainer with mixer tap, downlighting, window to the front and space for white goods and oven / cooker. Tiled flooring.