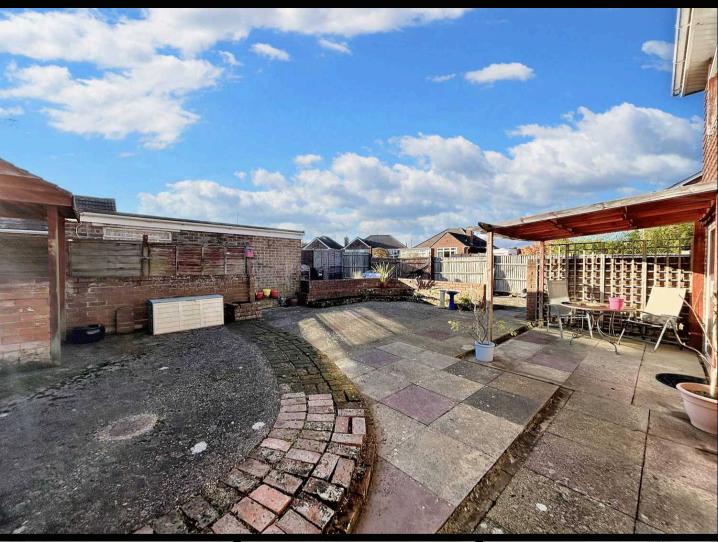

Outside, the property features a spacious frontage mainly laid to lawn, with a timber gate leading to the front door. Gates on either side provide access to the rear garden, a low maintenance space perfect for relaxing or entertaining. The garden offers ample room for extension to the rear or side. Double gates open to the driveway and garage, providing secure off-road parking. Don't miss out on the opportunity to make this property your own and enjoy the convenience of ample outdoor space in a soughtafter area.