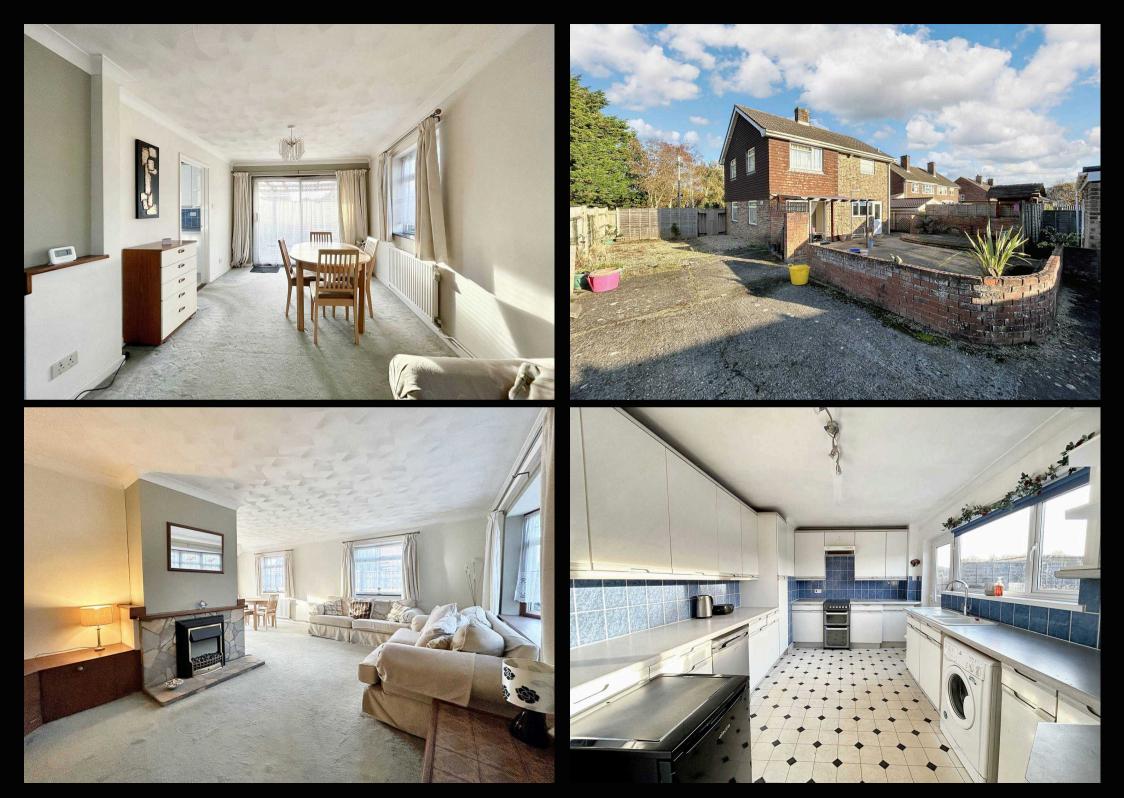

## 1 Fairfield Close

Hythe, Southampton

This detached house presents a wonderful opportunity for those seeking a property with potential to extend. Offered with no chain, the residence boasts a large open plan lounge/dining room, a rear aspect kitchen, ground floor WC, family bathroom, and three bedrooms. The property also benefits from a generous rear garden, driveway, and garage. With fantastic scope to expand, this property is perfect for buyers looking to create their dream home in a desirable location.

Outside, the property features a spacious frontage mainly laid to lawn, with a timber gate leading to the front door. Gates on either side provide access to the rear garden, a low maintenance space perfect for relaxing or entertaining. The garden offers ample room for extension to the rear or side. Double gates open to the driveway and garage, providing secure off-road parking. Don't miss out on the opportunity to make this property your own and enjoy the convenience of ample outdoor space in a soughtafter area.