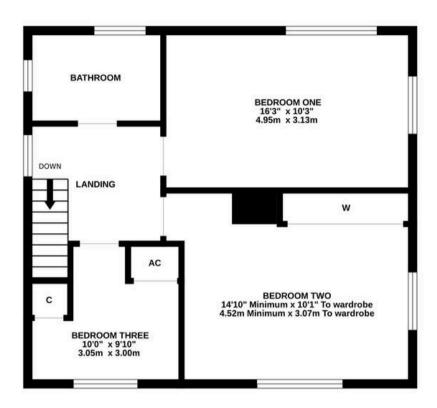

m, and three bedrooms. The property also benefits from a generous rear garden, driveway, and garage. With fantastic scope to expand, this property is perfect for buyers looking to create their dream home in a desirable location.

Outside, the property features a spacious frontage mainly laid to lawn, with a timber gate leading to the front door. Gates on either side provide access to the rear garden, a low maintenance space perfect for relaxing or entertaining. The garden offers ample room for extension to the rear or side. Double gates open to the driveway and garage, providing secure off-road parking. Don't miss out on the opportunity to make this property your own and enjoy the convenience of ample outdoor space in a soughtafter area.

Council Tax band: D

Tenure: Freehold















## TOTAL FLOOR AREA: 1147 sq.ft. (106.5 sq.m.) approx.