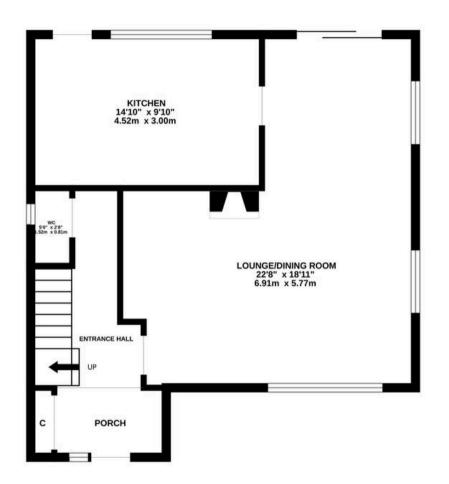

oom, and three bedrooms. The property also benefits from a generous rear garden, driveway, and garage. With fantastic scope to expand, this property is perfect for buyers looking to create their dream home in a desirable location.

Outside, the property features a spacious frontage mainly laid to lawn, with a timber gate leading to the front door. Gates on either side provide access to the rear garden, a low maintenance space perfect for relaxing or entertaining. The garden offers ample room for extension to the rear or side. Double gates open to the driveway and garage, providing secure off-road parking. Don't miss out on the opportunity to make this property your own and enjoy the convenience of ample outdoor space in a soughtafter area.

Council Tax band: D

Tenure: Freehold















## TOTAL FLOOR AREA: 1147 sq.ft. (106.5 sq.m.) approx.