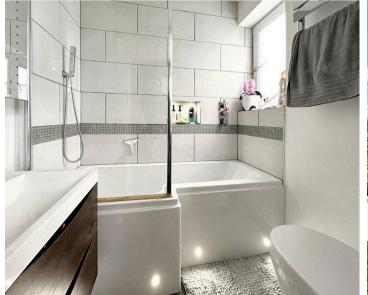

BEDROOM 2 11'6" x 10'4" (3.53m x 3.16m)

**EN-SUITE SHOWER ROOM** 

BEDROOM 3 11'9" x 7'8" (3.62m x 2.37m)

EN-SUITE BATHROOM 5'6" x 5'3" (1.70m x 1.61m)

BEDROOM 4 16'5" x 10'6" (5.02m x 3.23m)

**EN-SUITE SHOWER ROOM** 