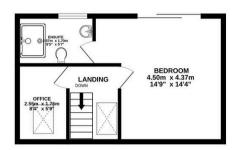

FIRST FLOOR

BEDROOM 1 14'9" x 11'2" (4.54m x 3.41m)

EN-SUITE SHOWER ROOM 8'5" x 5'8" (2.59m x 1.76m)

BEDROOM 5/STUDY 8'3" x 5'10" (2.52m x 1.55m)

**GARDENS** 

Council Tax band: C

Tenure: Freehold

EPC Energy Efficiency Rating: C

68 TUMULUS ROAD SALTDEAN BRIGHTON

TOTAL FLOOR AREA: 127.1 sq.m. (1368 sq.ft.) approx

Whilst every attempt has been made to ensure the accuracy of the floorplan contained here, measurements of doors, windows, rooms and any other liens are approximate and no responsibility is taken for any error, prospective purchaser. The services, systems and applicances shown have been tested and no guarantee as to their operability or efficiency can be given.