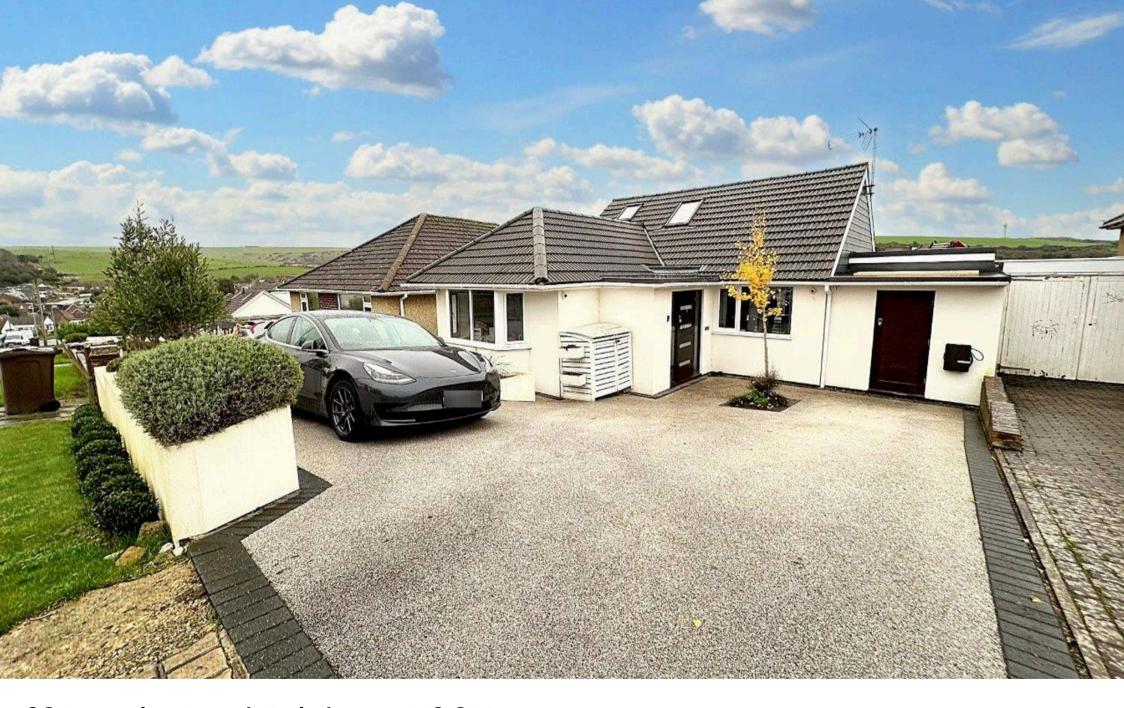

68 Tumulus Road, Saltdean, BN2 8FS £750,000

## 68 Tumulus Road

## Saltdean

A spacious and very well presented 4/5 Bedroom detached chalet bungalow which has been the subject of considerable improvement and extension by the present owners who have created a bright, spacious and modern home that offers flexible accommodation with each bedroom having its own en-suite.