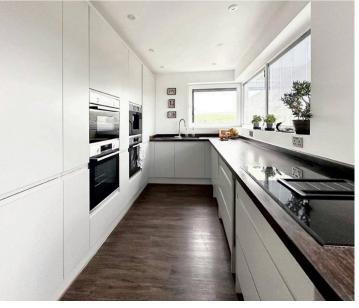

The property has a karndean style flooring with underfloor heating throughout. The lounge/dining room is a lovely size being 27' in length and having windows overlooking both the front and rear gardens. The lounge area has a feature fireplace with a modern electric real flame effect fire set into a bookcase with additional storage below. The dining area is to the rear of the room and has space for a large dining table overlooking the rear garden with bi-fold doors with built-in blinds. The Lounge and dining areas have built in speakers. The dining room then opens up into a modern kitchen fitted with a range of modern grey handless units on three walls. One wall has a floor to ceiling bank of units with an integrated fridge and freezer. Matching twin ovens, a combination oven/microwave and a built in coffee machine and dishwasher. The kitchen sink has a mixer tap with boiling and sparking water on demand. The kitchen then has a range of deep soft close drawers, all under a quality solid wood worktop and a built in wine cooler. There are some lovely countryside views from an 'L' shaped wide window with integral blinds.

## 68 Tumulus Road

Saltdean

ENTRANCE PORCH 7'7" x 4' (2.34m x 1.21m)

HALLWAY 14'4" x 6' (4.38m x 1.82m)

CLOAKROOM/UTILITY ROOM 6'3" x 5'5" (1.92m x 1.67m)

LOUNGE/DINING ROOM 27' x 11'3" (8.22m x 3.44m)

KITCHEN 12'5" x 7'10" (3.81m x 2.16m)