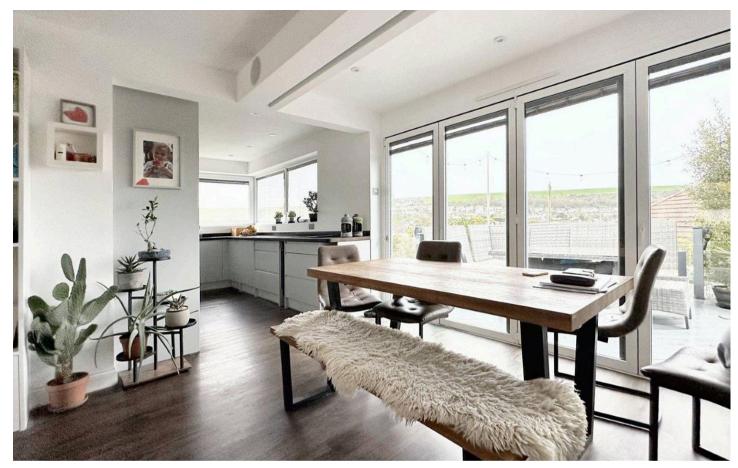

The property has a karndean style flooring with underfloor heating throughout. The lounge/dining room is a lovely size being 27' in length and having windows overlooking both the front and rear gardens. The lounge area has a feature fireplace with a modern electric real flame effect fire set into a bookcase with additional storage below. The dining area is to the rear of the room and has space for a large dining table overlooking the rear garden with bi-fold doors with built-in blinds. The Lounge and dining areas have built in speakers. The dining room then opens up into a modern kitchen fitted with a range of modern grey handless units on three walls. One wall has a floor to ceiling bank of units with an integrated fridge and freezer. Matching twin ovens, a combination oven/microwave and a built in coffee machine and dishwasher. The kitchen sink has a mixer tap with boiling and sparking water on demand. The kitchen then has a range of deep soft close drawers, all under a quality solid wood worktop and a built in wine cooler. There are some lovely countryside views from an 'L' shaped wide window with integral blinds.