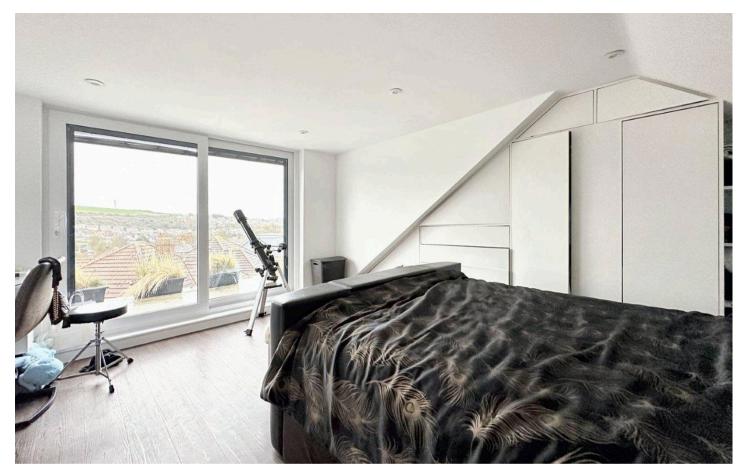

BEDROOM 2 11'6" x 10'4" (3.53m x 3.16m)

**EN-SUITE SHOWER ROOM** 

BEDROOM 3 11'9" x 7'8" (3.62m x 2.37m)

EN-SUITE BATHROOM 5'6" x 5'3" (1.70m x 1.61m)

BEDROOM 4 16'5" x 10'6" (5.02m x 3.23m)

**EN-SUITE SHOWER ROOM** 

FIRST FLOOR

BEDROOM 1 14'9" x 11'2" (4.54m x 3.41m)

EN-SUITE SHOWER ROOM 8'5" x 5'8" (2.59m x 1.76m)

BEDROOM 5/STUDY 8'3" x 5'10" (2.52m x 1.55m)

**GARDENS** 

Council Tax band: C

Tenure: Freehold

EPC Energy Efficiency Rating: C