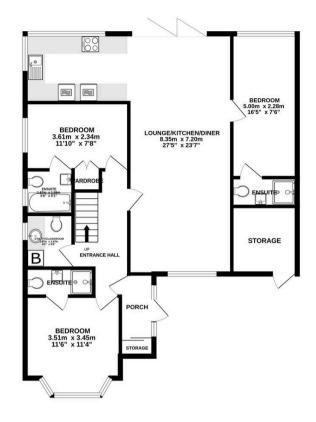

## 68 Tumulus Road

Saltdean

ENTRANCE PORCH 7'7" x 4' (2.34m x 1.21m)

HALLWAY 14'4" x 6' (4.38m x 1.82m)

CLOAKROOM/UTILITY ROOM 6'3" x 5'5" (1.92m x 1.67m)

LOUNGE/DINING ROOM 27' x 11'3" (8.22m x 3.44m)

KITCHEN 12'5" x 7'10" (3.81m x 2.16m)

BEDROOM 2 11'6" x 10'4" (3.53m x 3.16m)

**EN-SUITE SHOWER ROOM** 

BEDROOM 3 11'9" x 7'8" (3.62m x 2.37m)

EN-SUITE BATHROOM 5'6" x 5'3" (1.70m x 1.61m)

BEDROOM 4 16'5" x 10'6" (5.02m x 3.23m)

**EN-SUITE SHOWER ROOM** 

FIRST FLOOR

BEDROOM 1 14'9" x 11'2" (4.54m x 3.41m)

EN-SUITE SHOWER ROOM 8'5" x 5'8" (2.59m x 1.76m)

BEDROOM 5/STUDY 8'3" x 5'10" (2.52m x 1.55m)

**GARDENS** 

Council Tax band: C

Tenure: Freehold

EPC Energy Efficiency Rating: C

68 TUMULUS ROAD SALTDEAN BRIGHTON

TOTAL FLOOR AREA: 127.1 sq.m. (1368 sq.ft.) approx

Whilst every attempt has been made to ensure the accuracy of the floorplan contained here, measurements of doors, windows, rooms and any other liens are approximate and no responsibility is taken for any error, prospective purchaser. The services, systems and applicances shown have been tested and no guarantee as to their operability or efficiency can be given.