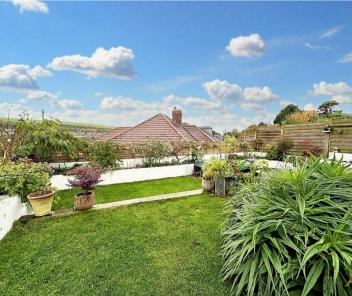

FIRST FLOOR

BEDROOM 1 14'9" x 11'2" (4.54m x 3.41m)

EN-SUITE SHOWER ROOM 8'5" x 5'8" (2.59m x 1.76m)

BEDROOM 5/STUDY 8'3" x 5'10" (2.52m x 1.55m)

**GARDENS** 

Council Tax band: C

Tenure: Freehold

EPC Energy Efficiency Rating: C