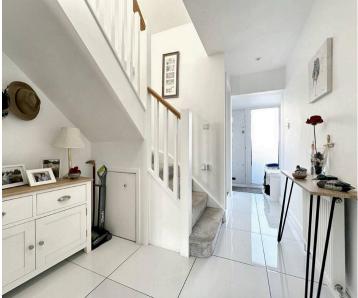

The front door leads to a welcoming hallway with a tiled floor, an area with space for coats and shoes and a cloakroom/wc. A door leads form the hall to a lovely size dining room with a fireplace as a focal point. The dining area opens into a newly fitted kitchen with deep blue units fished with a solid white working surface and movable breakfast bar. The base units have a wide range of cupboards and drawers. There are matching wall units, integrated appliances to include a double oven, gas hob and dishwasher. A particular feature of the kitchen is a full width window overlooking the front garden with fitted blinds. Walking back through the dining area takes you into the lounge which spans the rear of the property and opens out to the rear garden. The lounge is a bright dual aspect room.