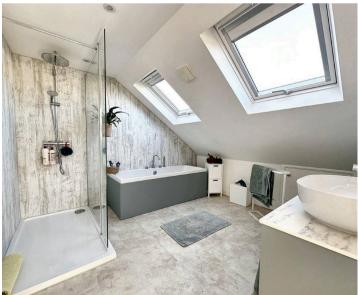

### Saltdean

Stairs lead to a first floor landing. Two double bedrooms are to the rear of the property and have superb views over the Telscombe Tye to the sea. The 5th Bedroom/study is to the front and has a Velux window. A large family bathroom with bath, separate shower, wash basin and low level WC completes the internal accommodation.