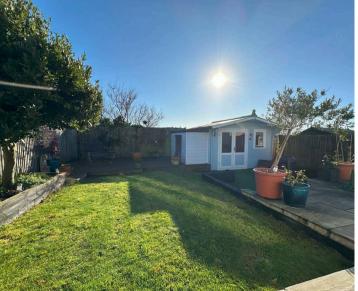

CLOAKROOM/WC

BEDROOM 3 13'10" x 11' (4.23m x 3.35m)

BEDROOM 4 13' x 7'4" (3.98m x 2.23m)

BEDROOM 5 12'1" x 7'1" (3.68m x 2.15m)

FAMILY BATHROOM 10'4" x 9'10" (3.15m x 2.99m)

**GARDENS AND SUMMERHOUSE** 

Council Tax band: C