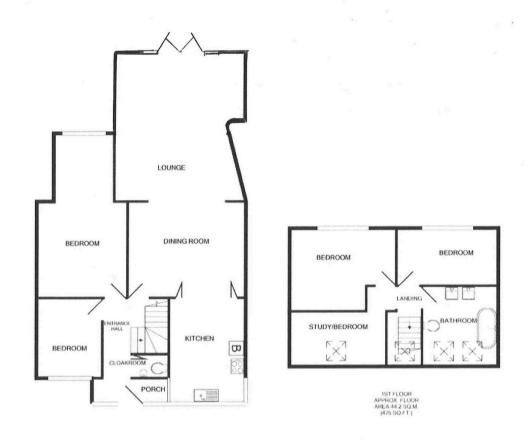

**ENTRANCE HALL** 

DINING ROOM 15'2" x 12'5" (4.63m x 3.78m)

KITCHEN 14'6" x 12'10" (4.43m x 3.91m)

LOUNGE 21'6" x 16'9" (6.55m x 5.11m)

BEDROOM 1 22'1" x 11'8" (6.73m x 3.55m)

BEDROOM 2 10'4" x 8'6" (3.15m x 2.59m)

CLOAKROOM/WC

BEDROOM 3 13'10" x 11' (4.23m x 3.35m)

BEDROOM 4 13' x 7'4" (3.98m x 2.23m)

BEDROOM 5 12'1" x 7'1" (3.68m x 2.15m)

FAMILY BATHROOM 10'4" x 9'10" (3.15m x 2.99m)

**GARDENS AND SUMMERHOUSE** 

Council Tax band: C