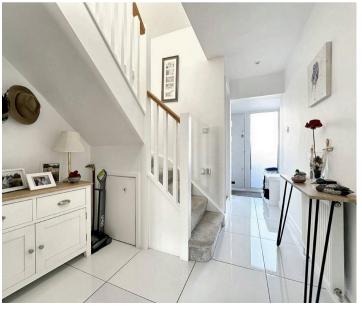

The front door leads to a welcoming hallway with a tiled floor, an area with space for coats and shoes and a cloakroom/wc. A door leads form the hall to a lovely size dining room with a fireplace as a focal point. The dining area opens into a newly fitted kitchen with deep blue units fished with a solid white working surface and movable breakfast bar. The base units have a wide range of cupboards and drawers. There are matching wall units, integrated appliances to include a double oven, gas hob and dishwasher. A particular feature of the kitchen is a full width window overlooking the front garden with fitted blinds. Walking back through the dining area takes you into the lounge which spans the rear of the property and opens out to the rear garden. The lounge is a bright dual aspect room.