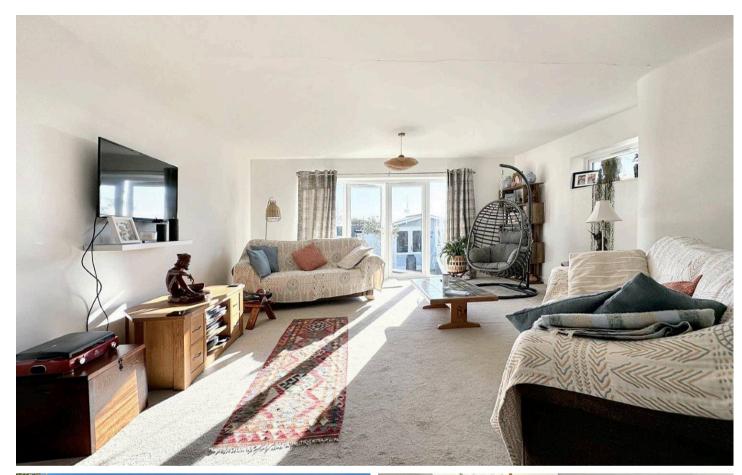

### Saltdean

A superbly presented 5 Bedroom semi detached chalet bungalow offering an exceptional amount of space and having lovely views towards the Telscombe Tye to the sea. The property underwent a full refurbishment program and extension around 3 years ago and is finished to a high standard. There is a generous amount of reception space including a newly fitted kitchen, large dining room and large living room that opens out onto a South East facing rear garden.

The front door leads to a welcoming hallway with a tiled floor, an area with space for coats and shoes and a cloakroom/wc. A door leads form the hall to a lovely size dining room with a fireplace as a focal point. The dining area opens into a newly fitted kitchen with deep blue units fished with a solid white working surface and movable breakfast bar. The base units have a wide range of cupboards and drawers. There are matching wall units, integrated appliances to include a double oven, gas hob and dishwasher. A particular feature of the kitchen is a full width window overlooking the front garden with fitted blinds. Walking back through the dining area takes you into the lounge which spans the rear of the property and opens out to the rear garden. The lounge is a bright dual aspect room.

- Lovely size dining room
- South East facing rear garden

CarruthersandLuck
SalesandLettings