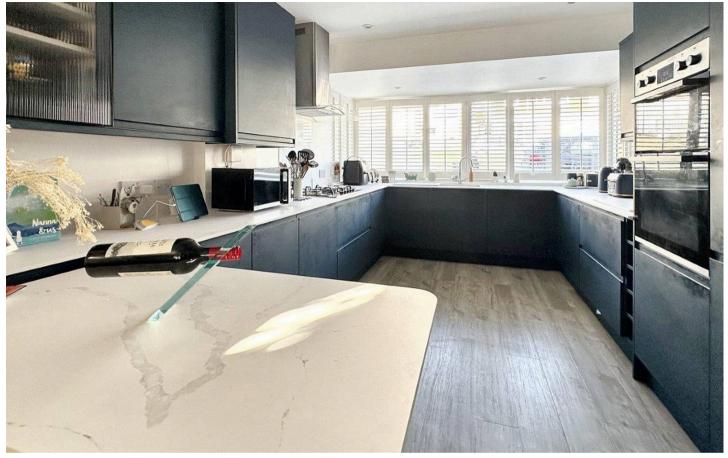

The front door leads to a welcoming hallway with a tiled floor, an area with space for coats and shoes and a cloakroom/wc. A door leads form the hall to a lovely size dining room with a fireplace as a focal point. The dining area opens into a newly fitted kitchen with deep blue units fished with a solid white working surface and movable breakfast bar. The base units have a wide range of cupboards and drawers. There are matching wall units, integrated appliances to include a double oven, gas hob and dishwasher. A particular feature of the kitchen is a full width window overlooking the front garden with fitted blinds. Walking back through the dining area takes you into the lounge which spans the rear of the property and opens out to the rear garden. The lounge is a bright dual aspect room.