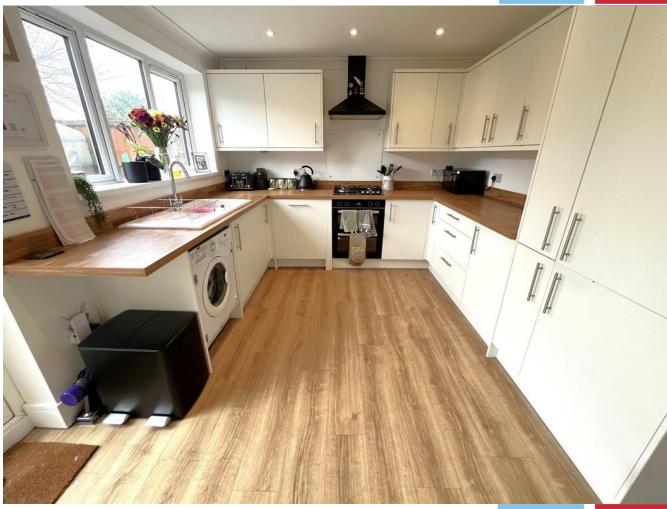

## The Property

Upon entering there is an entrance vestibule and cloakroom with a door then leading in to the lounge, which is of a generous size with a bay window. A doorway then provides access into the stylish modern kitchen/diner and we feel that this is a particular feature and the heart of the home with French doors leading out onto the patio and rear garden.