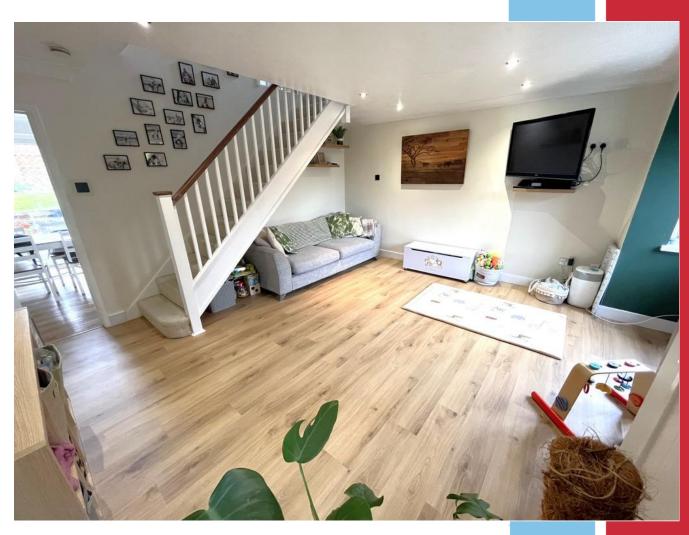

## The Property

Upon entering there is an entrance vestibule and cloakroom with a door then leading in to the lounge, which is of a generous size with a bay window. A doorway then provides access into the stylish modern kitchen/diner and we feel that this is a particular feature and the heart of the home with French doors leading out onto the patio and rear garden.