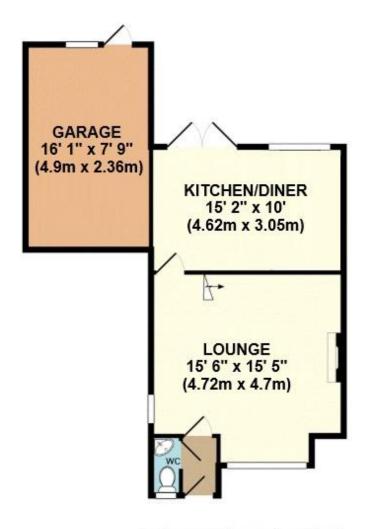

## The Property

Upon entering there is an entrance vestibule and cloakroom with a door then leading in to the lounge, which is of a generous size with a bay window. A doorway then provides access into the stylish modern kitchen/diner and we feel that this is a particular feature and the heart of the home with French doors leading out onto the patio and rear garden.

On the first floor there are three bedrooms serviced by a modern fitted family bathroom and this superb family home benefits from UPVC double glazing and gas fired central heating. Outside to the front there is an area laid to lawn with a parking space and to the side there is a driveway providing off road parking leading to a garage with a pitched roof. The rear garden has a patio suitable for external garden/dining furniture with a rockery and the remainder of the garden is laid to lawn with close boarded fencing to the boundaries.