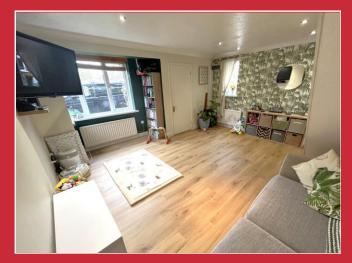

## The Property

Upon entering there is an entrance vestibule and cloakroom with a door then leading in to the lounge, which is of a generous size with a bay window. A doorway then provides access into the stylish modern kitchen/diner and we feel that this is a particular feature and the heart of the home with French doors leading out onto the patio and rear garden.