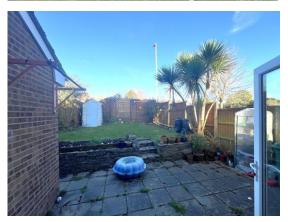

On the first floor there are three bedrooms serviced by a modern fitted family bathroom and this superb family home benefits from UPVC double glazing and gas fired central heating. Outside to the front there is an area laid to lawn with a parking space and to the side there is a driveway providing off road parking leading to a garage with a pitched roof. The rear garden has a patio suitable for external garden/dining furniture with a rockery and the remainder of the garden is laid to lawn with close boarded fencing to the boundaries.