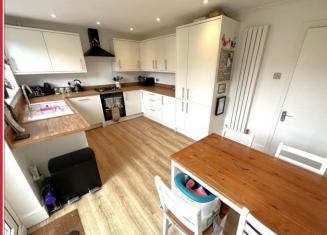

## The Property

Upon entering there is an entrance vestibule and cloakroom with a door then leading in to the lounge, which is of a generous size with a bay window. A doorway then provides access into the stylish modern kitchen/diner and we feel that this is a particular feature and the heart of the home with French doors leading out onto the patio and rear garden.