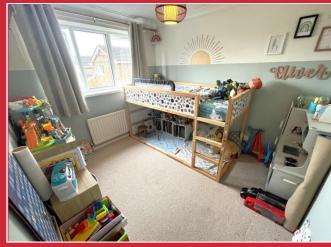

On the first floor there are three bedrooms serviced by a modern fitted family bathroom and this superb family home benefits from UPVC double glazing and gas fired central heating. Outside to the front there is an area laid to lawn with a parking space and to the side there is a driveway providing off road parking leading to a garage with a pitched roof. The rear garden has a patio suitable for external garden/dining furniture with a rockery and the remainder of the garden is laid to lawn with close boarded fencing to the boundaries.