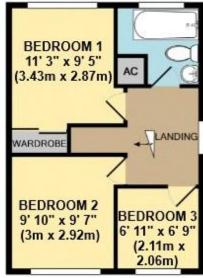

On the first floor there are three bedrooms serviced by a modern fitted family bathroom and this superb family home benefits from UPVC double glazing and gas fired central heating. Outside to the front there is an area laid to lawn with a parking space and to the side there is a driveway providing off road parking leading to a garage with a pitched roof. The rear garden has a patio suitable for external garden/dining furniture with a rockery and the remainder of the garden is laid to lawn with close boarded fencing to the boundaries.