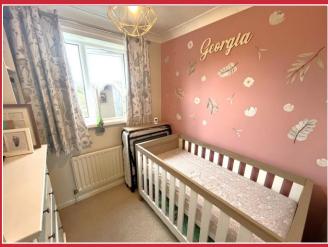

On the first floor there are three bedrooms serviced by a modern fitted family bathroom and this superb family home benefits from UPVC double glazing and gas fired central heating. Outside to the front there is an area laid to lawn with a parking space and to the side there is a driveway providing off road parking leading to a garage with a pitched roof. The rear garden has a patio suitable for external garden/dining furniture with a rockery and the remainder of the garden is laid to lawn with close boarded fencing to the boundaries.