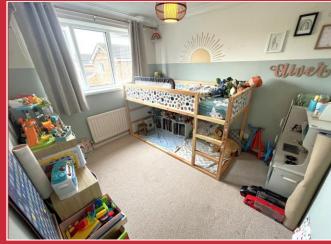

On the first floor there are three bedrooms serviced by a modern fitted family bathroom and this superb family home benefits from UPVC double glazing and gas fired central heating. Outside to the front there is an area laid to lawn with a parking space and to the side there is a driveway providing off road parking leading to a garage with a pitched roof. The rear garden has a patio suitable for external garden/dining furniture with a rockery and the remainder of the garden is laid to lawn with close boarded fencing to the boundaries.