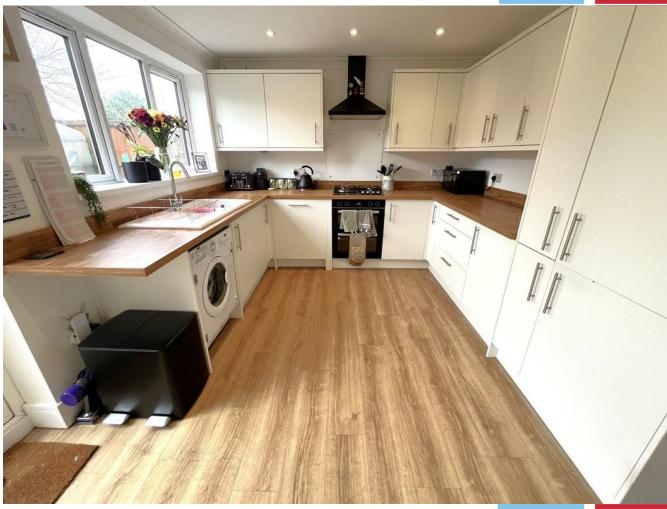

## The Property

Upon entering there is an entrance vestibule and cloakroom with a door then leading into the lounge, which is of a generous size with a bay window. A doorway then provides access into the stylish modern kitchen/diner and we feel that this is a particular feature and the heart of the home with French doors leading out onto the patio and rear garden.