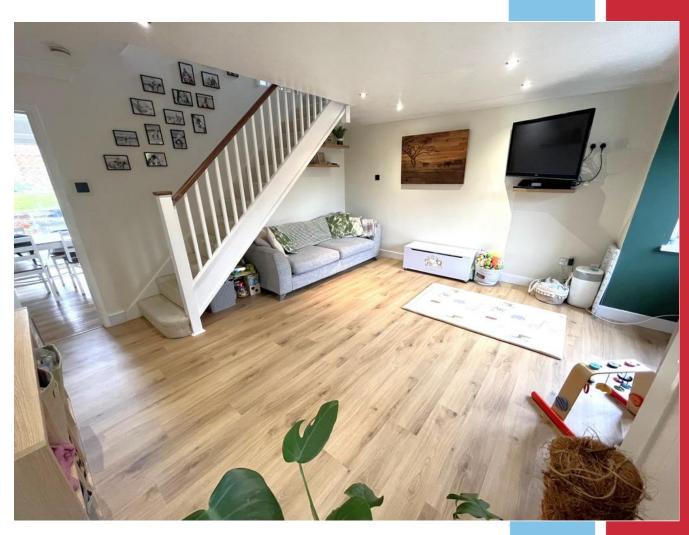

## The Property

Upon entering there is an entrance vestibule and cloakroom with a door then leading into the lounge, which is of a generous size with a bay window. A doorway then provides access into the stylish modern kitchen/diner and we feel that this is a particular feature and the heart of the home with French doors leading out onto the patio and rear garden.