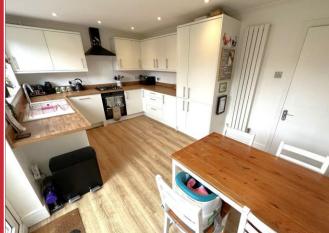

## The Property

Upon entering there is an entrance vestibule and cloakroom with a door then leading into the lounge, which is of a generous size with a bay window. A doorway then provides access into the stylish modern kitchen/diner and we feel that this is a particular feature and the heart of the home with French doors leading out onto the patio and rear garden.