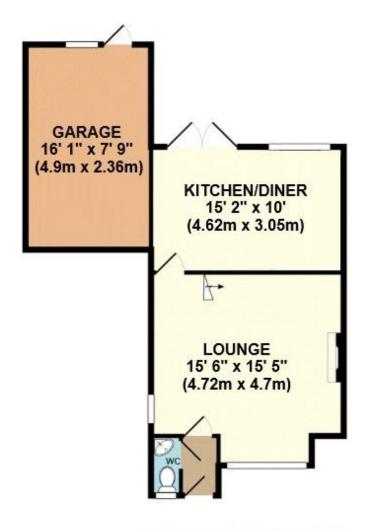

## The Property

Upon entering there is an entrance vestibule and cloakroom with a door then leading into the lounge, which is of a generous size with a bay window. A doorway then provides access into the stylish modern kitchen/diner and we feel that this is a particular feature and the heart of the home with French doors leading out onto the patio and rear garden.

On the first floor there are three bedrooms serviced by a modern fitted family bathroom and this superb family home benefits from UPVC double glazing and gas fired central heating. Outside to the front there is an area laid to lawn with a parking space and to the side there is a driveway providing off road parking leading to a garage with a pitched roof. The rear garden has a patio suitable for external garden/dining furniture with a rockery and the remainder of the garden is laid to lawn with close boarded fencing to the boundaries.