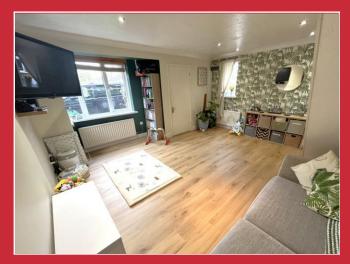

## The Property

Upon entering there is an entrance vestibule and cloakroom with a door then leading into the lounge, which is of a generous size with a bay window. A doorway then provides access into the stylish modern kitchen/diner and we feel that this is a particular feature and the heart of the home with French doors leading out onto the patio and rear garden.