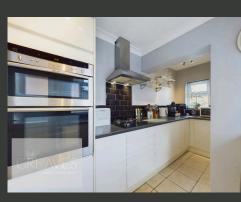

UPON ENTRY, YOU ARE GREETED BY A WELCOMING BAY FRONTED LIVING ROOM THAT FLOWS EFFORTLESSLY INTO A SECOND RECEPTION ROOM, COMPLETE WITH A FEATURE FIREPLACE. THE MODERN FITTED KITCHEN, ACCESSIBLE FROM THE DINING ROOM, OFFERS AMPLE STORAGE, SPACE FOR FREESTANDING APPLIANCES AND INCLUDES A DOOR LEADING TO THE REAR GARDEN.