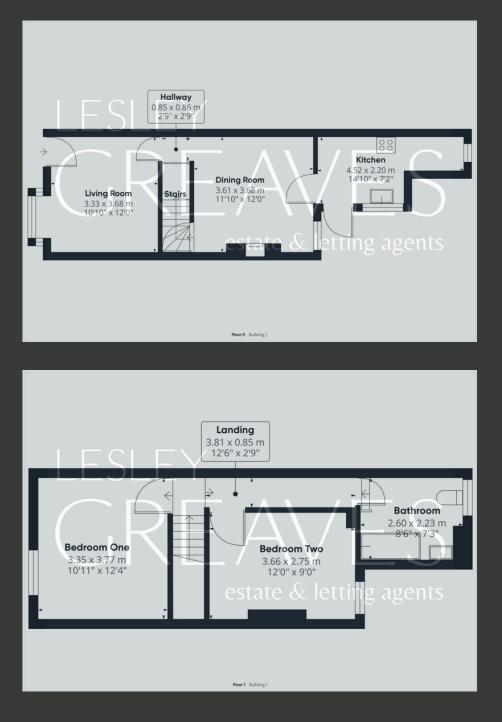

UPON ENTRY, YOU ARE GREETED BY A WELCOMING BAY FRONTED LIVING ROOM THAT FLOWS EFFORTLESSLY INTO A SECOND RECEPTION ROOM, COMPLETE WITH A FEATURE FIREPLACE. THE MODERN FITTED KITCHEN, ACCESSIBLE FROM THE DINING ROOM, OFFERS AMPLE STORAGE, SPACE FOR FREESTANDING APPLIANCES AND INCLUDES A DOOR LEADING TO THE REAR GARDEN.

UPSTAIRS, THE FIRST-FLOOR LANDING LEADS TO TWO GENEROUSLY-SIZED, WELL-APPOINTED DOUBLE BEDROOMS AND A CONTEMPORARY BATHROOM, WHICH IS FURTHER ENHANCED BY UNDERFLOOR HEATING, ENSURING COMFORT AND PRACTICALITY.