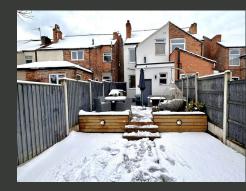

THE REAR GARDEN IS A DELIGHTFUL SPACE, FEATURING A PATIO FOR OUTDOOR SEATING AND A VERSATILE GARDEN ROOM/BAR. ADDITIONALLY, A CONVENIENT SIDE GATE PROVIDES EASY ACCESS TO THE FRONT OF THE HOUSE.

WITH ITS MOVE-IN-READY CONDITION, EXCELLENT LOCATION, AND THOUGHTFULLY DESIGNED LIVING SPACES, THIS PROPERTY IS A FANTASTIC OPPORTUNITY. EARLY VIEWING IS HIGHLY RECOMMENDED!