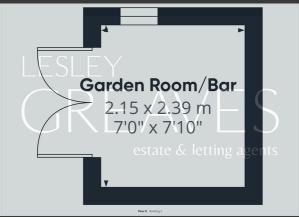

THE REAR GARDEN IS A DELIGHTFUL SPACE, FEATURING A PATIO FOR OUTDOOR SEATING AND A VERSATILE GARDEN ROOM/BAR. ADDITIONALLY, A CONVENIENT SIDE GATE PROVIDES EASY ACCESS TO THE FRONT OF THE HOUSE.

WITH ITS MOVE-IN-READY CONDITION, EXCELLENT LOCATION, AND THOUGHTFULLY DESIGNED LIVING SPACES, THIS PROPERTY IS A FANTASTIC OPPORTUNITY. EARLY VIEWING IS HIGHLY RECOMMENDED!