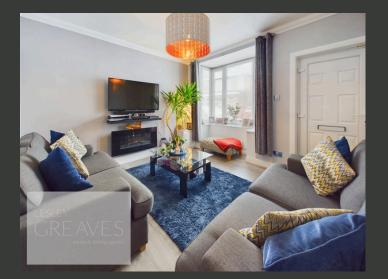

UPON ENTRY, YOU ARE GREETED BY A WELCOMING BAY FRONTED LIVING ROOM THAT FLOWS EFFORTLESSLY INTO A SECOND RECEPTION ROOM, COMPLETE WITH A FEATURE FIREPLACE. THE MODERN FITTED KITCHEN, ACCESSIBLE FROM THE DINING ROOM, OFFERS AMPLE STORAGE, SPACE FOR FREESTANDING APPLIANCES AND INCLUDES A DOOR LEADING TO THE REAR GARDEN.