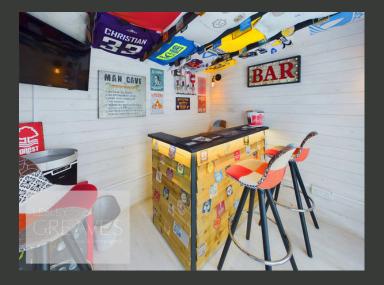

THE REAR GARDEN IS A DELIGHTFUL SPACE, FEATURING A PATIO FOR OUTDOOR SEATING AND A VERSATILE GARDEN ROOM/BAR. ADDITIONALLY, A CONVENIENT SIDE GATE PROVIDES EASY ACCESS TO THE FRONT OF THE HOUSE.

WITH ITS MOVE-IN-READY CONDITION, EXCELLENT LOCATION, AND THOUGHTFULLY DESIGNED LIVING SPACES, THIS PROPERTY IS A FANTASTIC OPPORTUNITY. EARLY VIEWING IS HIGHLY RECOMMENDED!