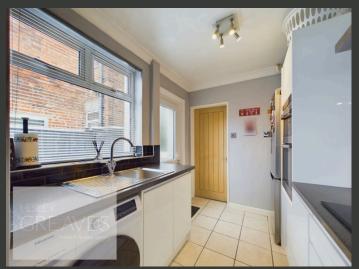

UPON ENTRY, YOU ARE GREETED BY A WELCOMING BAY FRONTED LIVING ROOM THAT FLOWS EFFORTLESSLY INTO A SECOND RECEPTION ROOM, COMPLETE WITH A FEATURE FIREPLACE. THE MODERN FITTED KITCHEN, ACCESSIBLE FROM THE DINING ROOM, OFFERS AMPLE STORAGE, SPACE FOR FREESTANDING APPLIANCES AND INCLUDES A DOOR LEADING TO THE REAR GARDEN.