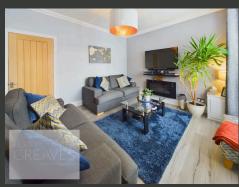

UPON ENTRY, YOU ARE GREETED BY A WELCOMING BAY FRONTED LIVING ROOM THAT FLOWS EFFORTLESSLY INTO A SECOND RECEPTION ROOM, COMPLETE WITH A FEATURE FIREPLACE. THE MODERN FITTED KITCHEN, ACCESSIBLE FROM THE DINING ROOM, OFFERS AMPLE STORAGE, SPACE FOR FREESTANDING APPLIANCES AND INCLUDES A DOOR LEADING TO THE REAR GARDEN.