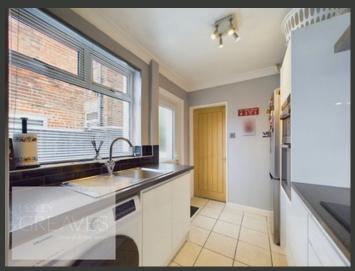

UPON ENTRY, YOU ARE GREETED BY A WELCOMING BAY FRONTED LIVING ROOM THAT FLOWS EFFORTLESSLY INTO A SECOND RECEPTION ROOM, COMPLETE WITH A FEATURE FIREPLACE. THE MODERN FITTED KITCHEN, ACCESSIBLE FROM THE DINING ROOM, OFFERS AMPLE STORAGE, SPACE FOR FREESTANDING APPLIANCES AND INCLUDES A DOOR LEADING TO THE REAR GARDEN.