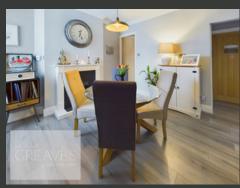

UPON ENTRY, YOU ARE GREETED BY A WELCOMING BAY FRONTED LIVING ROOM THAT FLOWS EFFORTLESSLY INTO A SECOND RECEPTION ROOM, COMPLETE WITH A FEATURE FIREPLACE. THE MODERN FITTED KITCHEN, ACCESSIBLE FROM THE DINING ROOM, OFFERS AMPLE STORAGE, SPACE FOR FREESTANDING APPLIANCES AND INCLUDES A DOOR LEADING TO THE REAR GARDEN.