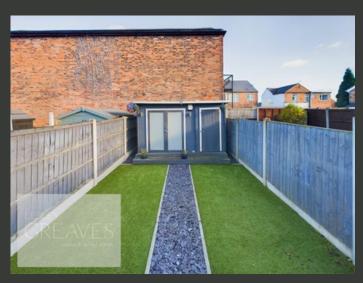

THE REAR GARDEN IS A DELIGHTFUL SPACE, FEATURING A PATIO FOR OUTDOOR SEATING AND A VERSATILE GARDEN ROOM/BAR. ADDITIONALLY, A CONVENIENT SIDE GATE PROVIDES EASY ACCESS TO THE FRONT OF THE HOUSE.

WITH ITS MOVE-IN-READY CONDITION, EXCELLENT LOCATION, AND THOUGHTFULLY DESIGNED LIVING SPACES, THIS PROPERTY IS A FANTASTIC OPPORTUNITY. EARLY VIEWING IS HIGHLY RECOMMENDED!