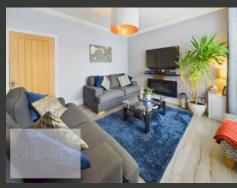

UPON ENTRY, YOU ARE GREETED BY A WELCOMING BAY FRONTED LIVING ROOM THAT FLOWS EFFORTLESSLY INTO A SECOND RECEPTION ROOM, COMPLETE WITH A FEATURE FIREPLACE. THE MODERN FITTED KITCHEN, ACCESSIBLE FROM THE DINING ROOM, OFFERS AMPLE STORAGE, SPACE FOR FREESTANDING APPLIANCES AND INCLUDES A DOOR LEADING TO THE REAR GARDEN.