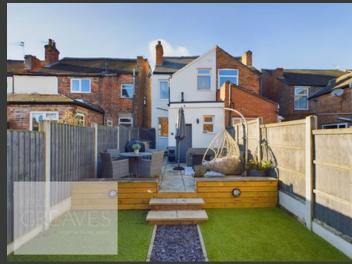

THE REAR GARDEN IS A DELIGHTFUL SPACE, FEATURING A PATIO FOR OUTDOOR SEATING AND A VERSATILE GARDEN ROOM/BAR. ADDITIONALLY, A CONVENIENT SIDE GATE PROVIDES EASY ACCESS TO THE FRONT OF THE HOUSE.

WITH ITS MOVE-IN-READY CONDITION, EXCELLENT LOCATION, AND THOUGHTFULLY DESIGNED LIVING SPACES, THIS PROPERTY IS A FANTASTIC OPPORTUNITY. EARLY VIEWING IS HIGHLY RECOMMENDED!