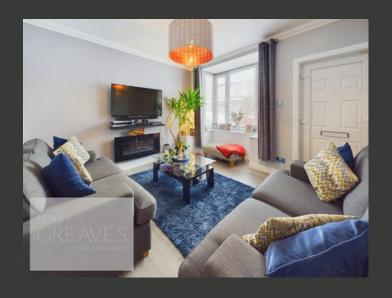

UPON ENTRY, YOU ARE GREETED BY A WELCOMING BAY FRONTED LIVING ROOM THAT FLOWS EFFORTLESSLY INTO A SECOND RECEPTION ROOM, COMPLETE WITH A FEATURE FIREPLACE. THE MODERN FITTED KITCHEN, ACCESSIBLE FROM THE DINING ROOM, OFFERS AMPLE STORAGE, SPACE FOR FREESTANDING APPLIANCES AND INCLUDES A DOOR LEADING TO THE REAR GARDEN.