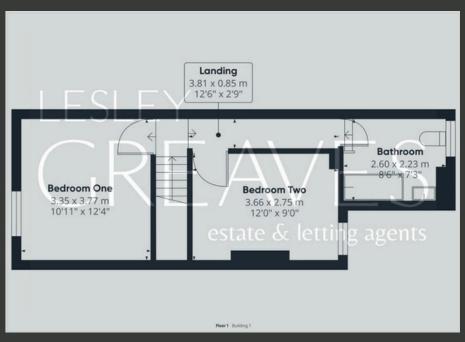

UPSTAIRS, THE FIRST-FLOOR LANDING LEADS TO TWO GENEROUSLY-SIZED, WELL-APPOINTED DOUBLE BEDROOMS AND A CONTEMPORARY BATHROOM, WHICH IS FURTHER ENHANCED BY UNDERFLOOR HEATING, ENSURING COMFORT AND PRACTICALITY.