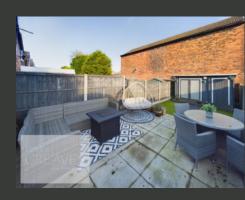

THE REAR GARDEN IS A DELIGHTFUL SPACE, FEATURING A PATIO FOR OUTDOOR SEATING AND A VERSATILE GARDEN ROOM/BAR. ADDITIONALLY, A CONVENIENT SIDE GATE PROVIDES EASY ACCESS TO THE FRONT OF THE HOUSE.

WITH ITS MOVE-IN-READY CONDITION, EXCELLENT LOCATION, AND THOUGHTFULLY DESIGNED LIVING SPACES, THIS PROPERTY IS A FANTASTIC OPPORTUNITY. EARLY VIEWING IS HIGHLY RECOMMENDED!