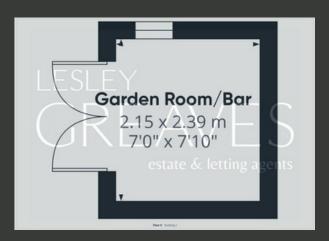

THE REAR GARDEN IS A DELIGHTFUL SPACE, FEATURING A PATIO FOR OUTDOOR SEATING AND A VERSATILE GARDEN ROOM/BAR. ADDITIONALLY, A CONVENIENT SIDE GATE PROVIDES EASY ACCESS TO THE FRONT OF THE HOUSE.

WITH ITS MOVE-IN-READY CONDITION, EXCELLENT LOCATION, AND THOUGHTFULLY DESIGNED LIVING SPACES, THIS PROPERTY IS A FANTASTIC OPPORTUNITY. EARLY VIEWING IS HIGHLY RECOMMENDED!