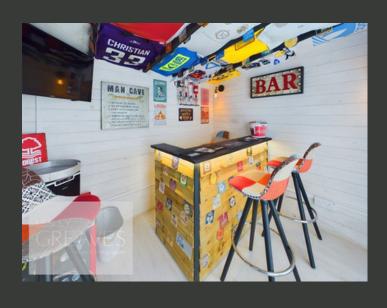

THE REAR GARDEN IS A DELIGHTFUL SPACE, FEATURING A PATIO FOR OUTDOOR SEATING AND A VERSATILE GARDEN ROOM/BAR. ADDITIONALLY, A CONVENIENT SIDE GATE PROVIDES EASY ACCESS TO THE FRONT OF THE HOUSE.

WITH ITS MOVE-IN-READY CONDITION, EXCELLENT LOCATION, AND THOUGHTFULLY DESIGNED LIVING SPACES, THIS PROPERTY IS A FANTASTIC OPPORTUNITY. EARLY VIEWING IS HIGHLY RECOMMENDED!