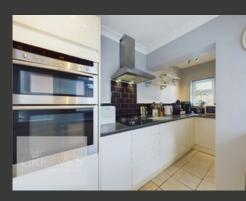

UPON ENTRY, YOU ARE GREETED BY A WELCOMING BAY FRONTED LIVING ROOM THAT FLOWS EFFORTLESSLY INTO A SECOND RECEPTION ROOM, COMPLETE WITH A FEATURE FIREPLACE. THE MODERN FITTED KITCHEN, ACCESSIBLE FROM THE DINING ROOM, OFFERS AMPLE STORAGE, SPACE FOR FREESTANDING APPLIANCES AND INCLUDES A DOOR LEADING TO THE REAR GARDEN.