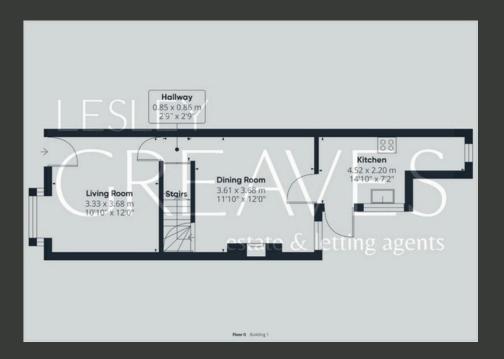

UPON ENTRY, YOU ARE GREETED BY A WELCOMING BAY FRONTED LIVING ROOM THAT FLOWS EFFORTLESSLY INTO A SECOND RECEPTION ROOM, COMPLETE WITH A FEATURE FIREPLACE. THE MODERN FITTED KITCHEN, ACCESSIBLE FROM THE DINING ROOM, OFFERS AMPLE STORAGE, SPACE FOR FREESTANDING APPLIANCES AND INCLUDES A DOOR LEADING TO THE REAR GARDEN.