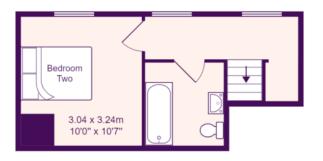

#### **BEDROOM TWO**

10' 7" x 10' 0" (3.23m x 3.05m)

Glazed sash window to rear. Radiator.