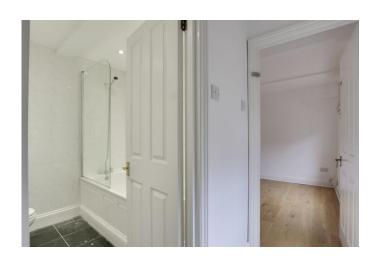

### **ENSUITE**

Three piece white suite comprising low level WC, pedestal wash hand basin and fitted shower with glass door and tiled splash backs. Radiator. Sash window to rear. Emergency Exit leading to communal stairway.

### **BATHROOM**

Three piece suite comprising low level WC, pedestal wash hand basin and panelled bath with shower over. Tiled splash backs. Radiator. Extractor fan. Tiled floor.