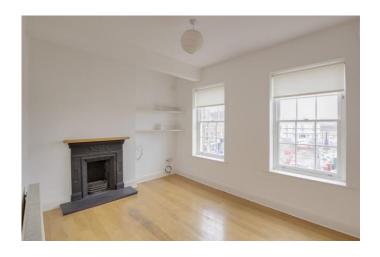

## LIVING ROOM

Two glazed sash windows to front overlooking Market Square. Feature cast iron fireplace. Radiator.