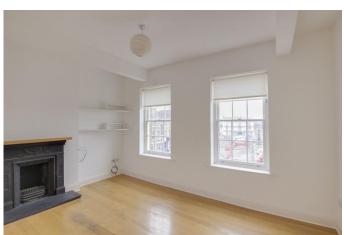

## LIVING ROOM

Two glazed sash windows to front overlooking Market Square. Feature cast iron fireplace. Radiator.