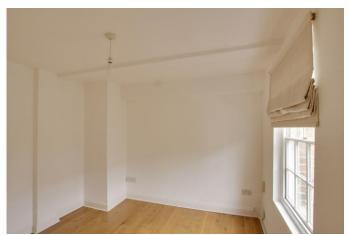

#### **BEDROOM ONE**

11' 5" x 9' 8" (3.48m x 2.95m)

Sash window to rear. Radiator. Door to en-suite.