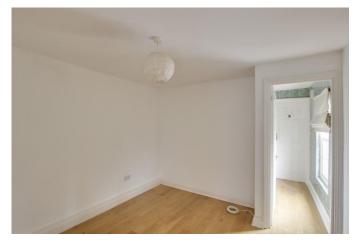

#### **BEDROOM TWO**

10' 7" x 10' 0" (3.23m x 3.05m)

Glazed sash window to rear. Radiator.