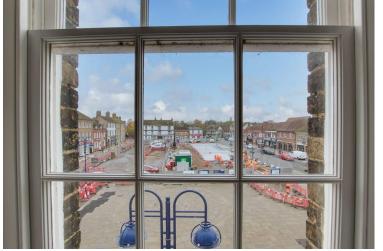

## LIVING ROOM

Two glazed sash windows to front overlooking Market Square. Feature cast iron fireplace. Radiator.

#### KITCHEN/DINER

14' 4" x 8' 5" (4.37m x 2.57m)

Kitchen comprising work surfaces with complementary drawers and cupboards under. Wall mounted cupboards. One and a half bowl sink with mixer tap and tiled splash backs. Built in electric oven and four ring hob with extractor over. Plumbing for washing machine. Radiator. Tiled floor. Two glazed sash windows overlooking Market Square.