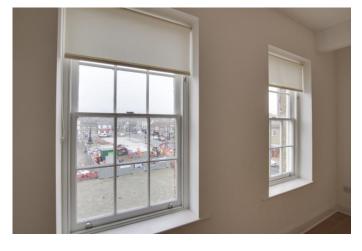

#### KITCHEN/DINER

14' 4" x 8' 5" (4.37m x 2.57m)

Kitchen comprising work surfaces with complementary drawers and cupboards under. Wall mounted cupboards. One and a half bowl sink with mixer tap and tiled splash backs. Built in electric oven and four ring hob with extractor over. Plumbing for washing machine. Radiator. Tiled floor. Two glazed sash windows overlooking Market Square.

## LIVING ROOM

Two glazed sash windows to front overlooking Market Square. Feature cast iron fireplace. Radiator.