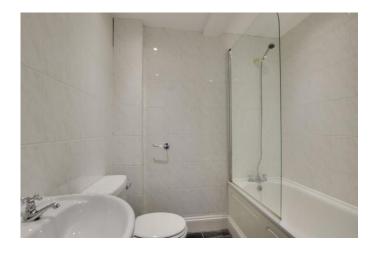

### **BATHROOM**

Three piece suite comprising low level WC, pedestal wash hand basin and panelled bath with shower over. Tiled splash backs. Radiator. Extractor fan. Tiled floor.