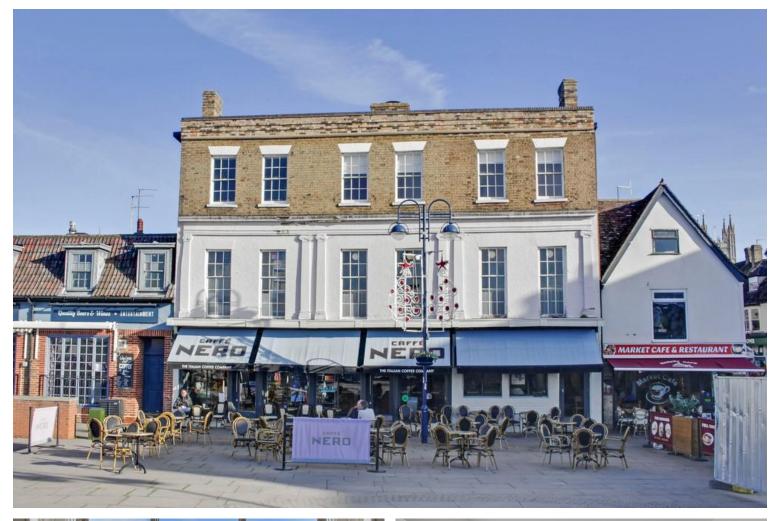

Flat 3, 50/52 Market Square, St. Neots, PE19 2AA

- Second floor maisonette
- Two double bedrooms
- Two bathrooms

- Overlooking Market Square
- Re-decorated & Re-carpeted
- Gas radiator heating

# **Full Description**

A newly re-decorated and re-carpeted two double bedroom second floor maisonette in the Town Centre of St Neots overlooking the Market Square. The property is well situated for all shops, bars, restaurants and amenities. The spacious accommodation over two levels comprises; entrance hall, living room, kitchen, bedroom one and en-suite on the upper floor. The lower floor has a further double bedroom and a bathroom. The property benefits from gas radiator heating. Permit parking is available for council run car parks in the town centre. Viewing highly recommended! No forward chain.