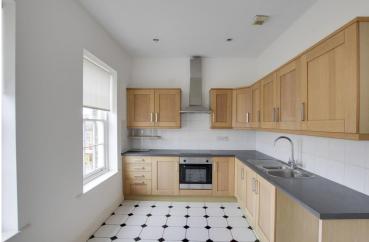

#### KITCHEN/DINER

14' 4" x 8' 5" (4.37m x 2.57m)

Kitchen comprising work surfaces with complementary drawers and cupboards under. Wall mounted cupboards. One and a half bowl sink with mixer tap and tiled splash backs. Built in electric oven and four ring hob with extractor over. Plumbing for washing machine. Radiator. Tiled floor. Two glazed sash windows overlooking Market Square.