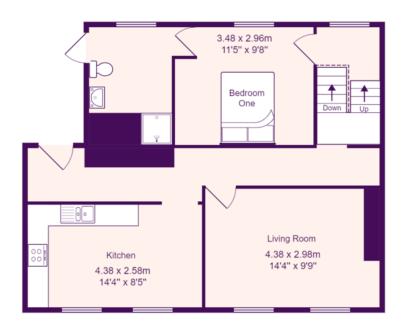

#### KITCHEN/DINER

14' 4" x 8' 5" (4.37m x 2.57m)

Kitchen comprising work surfaces with complementary drawers and cupboards under. Wall mounted cupboards. One and a half bowl sink with mixer tap and tiled splash backs. Built in electric oven and four ring hob with extractor over. Plumbing for washing machine. Radiator. Tiled floor. Two glazed sash windows overlooking Market Square.

## LIVING ROOM

Two glazed sash windows to front overlooking Market Square. Feature cast iron fireplace. Radiator.

#### **BEDROOM ONE**

11' 5" x 9' 8" (3.48m x 2.95m)

Sash window to rear. Radiator. Door to en-suite.

### **PARKING**

There is no allocated parking for this property, however, permit parking is available for council run car parks in the Town Centre.

**Lower Floor** Area: 20.5 m² ... 220 ft²

**Upper Floor** Area: 57.5 m² ... 619 ft²

Total Area: 78.0 m<sup>2</sup> ... 839 ft<sup>2</sup>

All measurements are approximate and for display purposes only