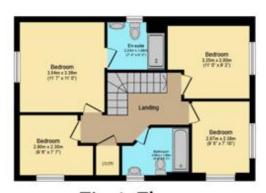

Ground Floor Floor area 53.6 m² (577 sq.ft.)

First Floor Floor area 54.5 m² (587 sq.ft.)

Garage Floor area 13.3 m<sup>2</sup> (143 sq.ft.)