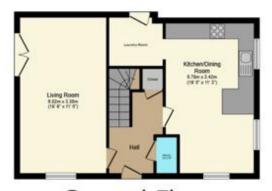

Ground Floor Floor area 53.6 m² (577 sq.ft.)

First Floor Floor area 54.5 m² (587 sq.ft.)

Garage Floor area 13.3 m<sup>2</sup> (143 sq.ft.)