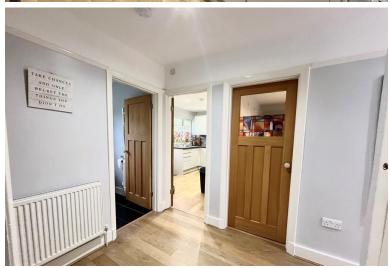

Enter through a UPVC door into a hallway with double glazed window modern decor, laminate flooring and access to all rooms.

Living room; 4.7m x 3.7m

Double glazed suntrap window to front provides ample light into a very good size modern lounge / diner. Providing space for both living and dining furniture. Radiator, laminate flooring, ceiling spot lighting and sealed chimney breast.