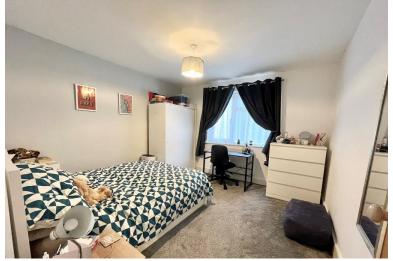

Bedroom 2; 3.6m x 2.7m

Another good size double bedroom, carpeted flooring, radiator, double glazed window to rear, ceiling lighting