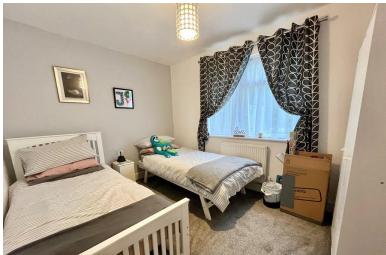

freezer and washing machine. Wall mounted Worcester combination boiler. Part tiled walls with neutral decor, laminate flooring, spot light ceiling lighting and radiator

Bedroom 1; 3.6m x 3.4m

Good size double bedroom with double glazed window overlooking communal garden. Carpeted flooring, ceiling lighting, radiator, neutral decor