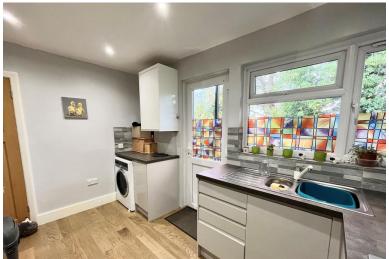

Kitchen; 3.7m x 2.6m

A very good size modern kitchen with double glazed door and window providing access to a patio area and garden. Installed in 2021 the modern kitchen provides grey wall and base units with contrasting black worksurface and double stainless steel sink inset. A gas hob with electric oven under and extractor over, space for large fridge

freezer and washing machine. Wall mounted Worcester combination boiler. Part tiled walls with neutral decor, laminate flooring, spot light ceiling lighting and radiator

Bedroom 1; 3.6m x 3.4m

Good size double bedroom with double glazed window overlooking communal garden. Carpeted flooring, ceiling lighting, radiator, neutral decor