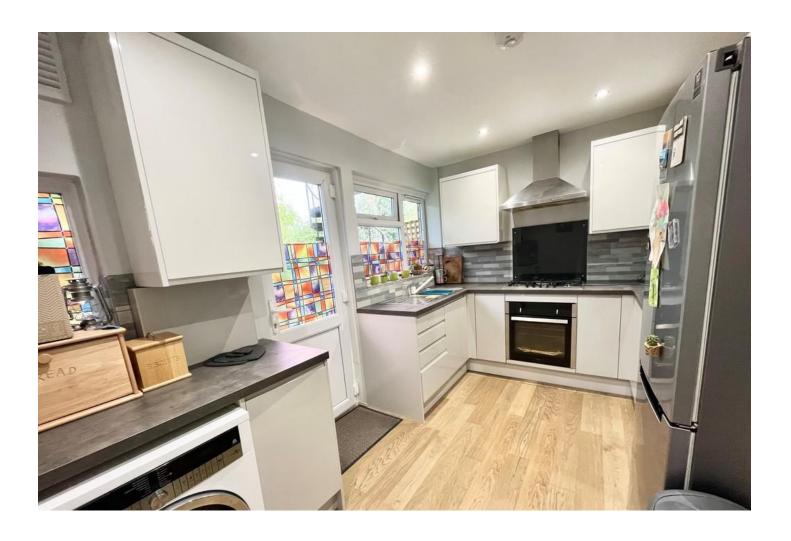

Kitchen; 3.7m x 2.6m

A very good size modern kitchen with double glazed door and window providing access to a patio area and garden. Installed in 2021 the modern kitchen provides grey wall and base units with contrasting black worksurface and double stainless steel sink inset. A gas hob with electric oven under and extractor over, space for large fridge

freezer and washing machine. Wall mounted Worcester combination boiler. Part tiled walls with neutral decor, laminate flooring, spot light ceiling lighting and radiator

Bedroom 1; 3.6m x 3.4m

Good size double bedroom with double glazed window overlooking communal garden. Carpeted flooring, ceiling lighting, radiator, neutral decor