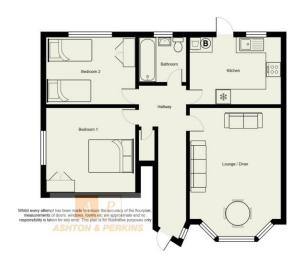

Enter through a UPVC door into a hallway with double glazed window modern decor, laminate flooring and access to all rooms.

Living room; 4.7m x 3.7m

Double glazed suntrap window to front provides ample light into a very good size modern lounge / diner. Providing space for both living and dining furniture. Radiator, laminate flooring, ceiling spot lighting and sealed chimney breast.

Kitchen; 3.7m x 2.6m

A very good size modern kitchen with double glazed door and window providing access to a patio area and garden. Installed in 2021 the modern kitchen provides grey wall and base units with contrasting black worksurface and double stainless steel sink inset. A gas hob with electric oven under and extractor over, space for large fridge

freezer and washing machine. Wall mounted Worcester combination boiler. Part tiled walls with neutral decor, laminate flooring, spot light ceiling lighting and radiator

Bedroom 1; 3.6m x 3.4m

Good size double bedroom with double glazed window overlooking communal garden. Carpeted flooring, ceiling lighting, radiator, neutral decor

Bedroom 2; 3.6m x 2.7m

Another good size double bedroom, carpeted flooring, radiator, double glazed window to rear, ceiling lighting

## Bathroom;

Modern suite comprising of panelled bath with chrome taps and shower mixer attachment, low level w/c with matching wash hand basin, obscured double glazed window, part tiled walls, tiled floor, radiator.