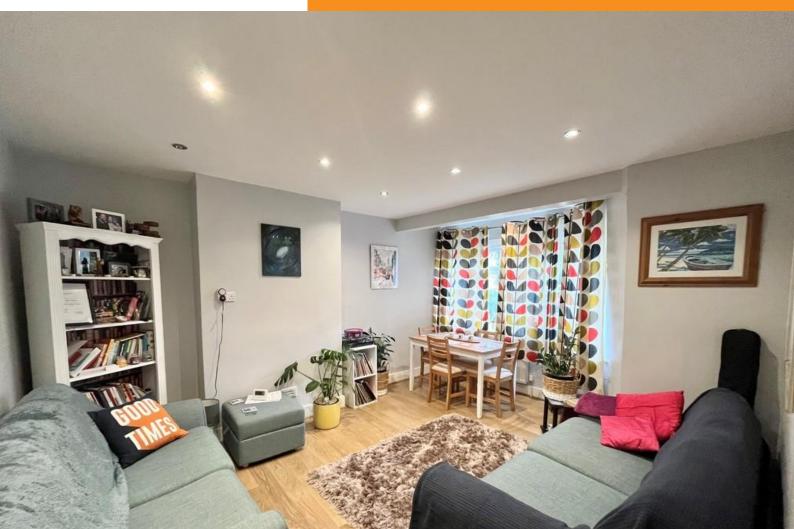

Enter through a UPVC door into a hallway with double glazed window modern decor, laminate flooring and access to all rooms.

Living room; 4.7m x 3.7m

Double glazed suntrap window to front provides ample light into a very good size modern lounge / diner. Providing space for both living and dining furniture. Radiator, laminate flooring, ceiling spot lighting and sealed chimney breast.