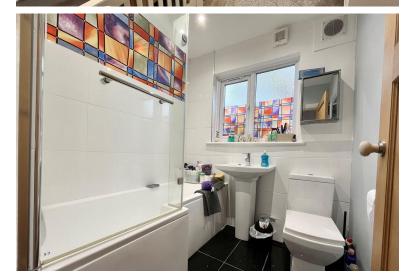

## Bathroom;

Modern suite comprising of panelled bath with chrome taps and shower mixer attachment, low level w/c with matching wash hand basin, obscured double glazed window, part tiled walls, tiled floor, radiator.