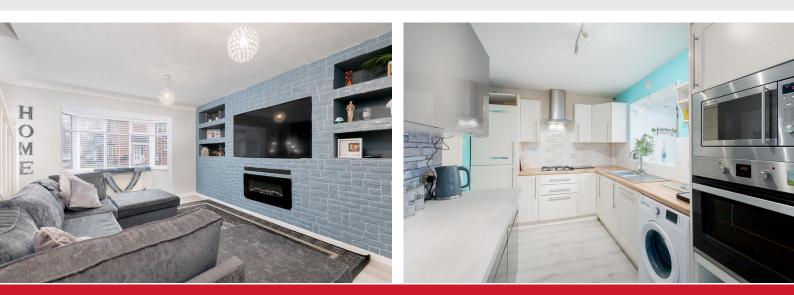

# KITCHEN

8' 1" x 15' 1" (2.47m x 4.60m) Modern fitted kitchen. Single electric oven and gas hob, space for washing machine and integrated fridge fridge/freezer, opening into a large conservatory dining area with UPVC doors leading to the rear garden.

#### LOUNGE

13' 4" x 14' 7" (4.08m x 4.47m) Spacious, bright lounge, comprising of an media wall, double glazed bay window to front, ceiling light point and radiator, stairs to first floor, opening into the kitchen.