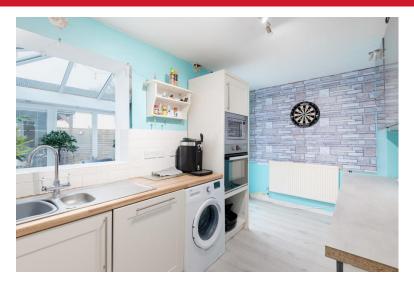

# KITCHEN

8' 1" x 15' 1" (2.47m x 4.60m) Modern fitted kitchen. Single electric oven and gas hob, space for washing machine and integrated fridge fridge/freezer, opening into a large conservatory dining area with UPVC doors leading to the rear garden.