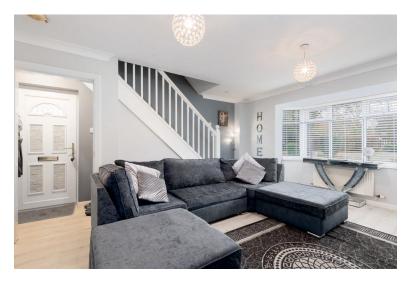

#### LOUNGE

13' 4" x 14' 7" (4.08m x 4.47m) Spacious, bright lounge, comprising of an media wall, double glazed bay window to front, ceiling light point and radiator, stairs to first floor, opening into the kitchen.