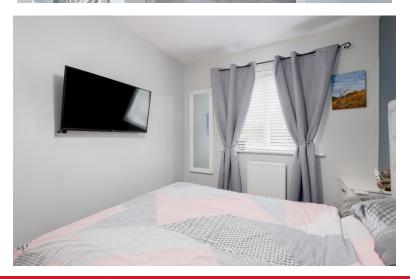

## MASTER BEDROOM

8' 5" x 8' 5" (2.58m x 2.58m) Good size double bedroom with double glazed window to front, ceiling light point and radiator.

## **BEDROOM TWO**

11' 1" x 7' 6" (3.39m x 2.30m) Good size double bedroom with double glazed window to rear, ceiling light point and radiator.

#### **BEDROOM THREE**

6' 2" x 7' 1" (1.89m x 2.17m) Single bedroom with double glazed window to front, ceiling light point and radiator.