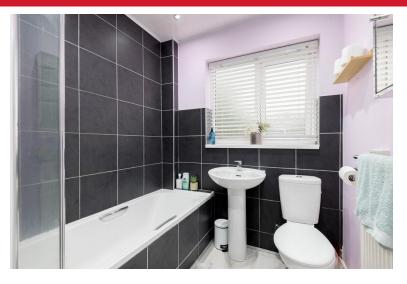

#### BATHROOM

6' 2" x 6' 10" (1.9m x 2.1m) Modern bathroom suite with P shape bath and shower over with glass screen. Low level WC and wash hand basin. Vinyl flooring, radiator and double glazed window to rear. Edit | Delete