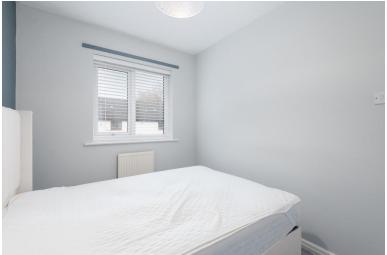

## MASTER BEDROOM

8' 5" x 8' 5" (2.58m x 2.58m) Good size double bedroom with double glazed window to front, ceiling light point and radiator.

## **BEDROOM TWO**

11' 1" x 7' 6" (3.39m x 2.30m) Good size double bedroom with double glazed window to rear, ceiling light point and radiator.

#### **BEDROOM THREE**

6' 2" x 7' 1" (1.89m x 2.17m) Single bedroom with double glazed window to front, ceiling light point and radiator.