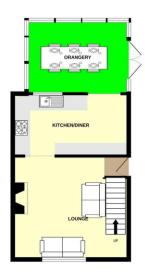

# KITCHEN

8' 1" x 15' 1" (2.47m x 4.60m) Modern fitted kitchen. Single electric oven and gas hob, space for washing machine and integrated fridge fridge/freezer, opening into a large conservatory dining area with UPVC doors leading to the rear garden.

#### ORANGERY

9' 6" x 13' 3" (2.90m x 4.06m) Useful dining area overlooking the rear garden with flexible use, ceiling light point and radiator. Patio doors to garden.