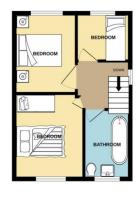

#### FIRST FLOOR

Landing with doors to all bedrooms. Ceiling light point, loft hatch and window to side.

## MASTER BEDROOM

8' 5" x 8' 5" (2.58m x 2.58m) Good size double bedroom with double glazed window to front, ceiling light point and radiator.

## **BEDROOM TWO**

11' 1" x 7' 6" (3.39m x 2.30m) Good size double bedroom with double glazed window to rear, ceiling light point and radiator.

#### **BEDROOM THREE**

6' 2" x 7' 1" (1.89m x 2.17m) Single bedroom with double glazed window to front, ceiling light point and radiator.

#### BATHROOM

6' 2" x 6' 10" (1.9m x 2.1m) Modern bathroom suite with P shape bath and shower over with glass screen. Low level WC and wash hand basin. Vinyl flooring, radiator and double glazed window to rear. Edit | Delete