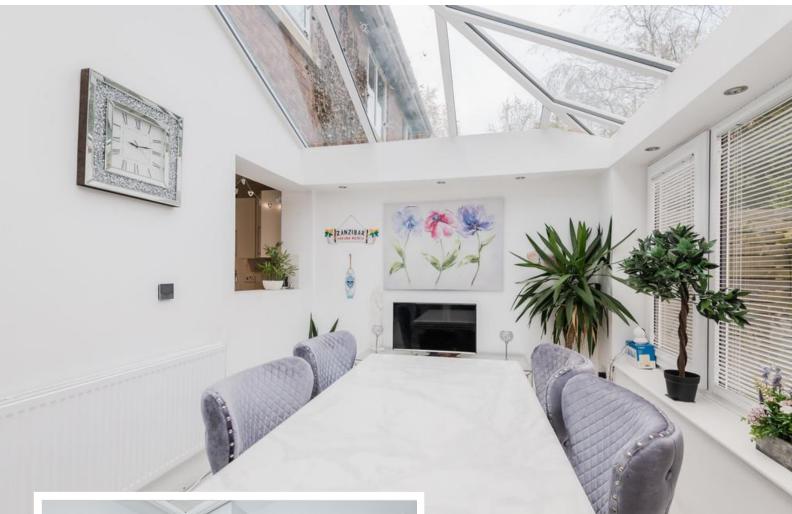

#### ORANGERY

9' 6" x 13' 3" (2.90m x 4.06m) Useful dining area overlooking the rear garden with flexible use, ceiling light point and radiator. Patio doors to garden.