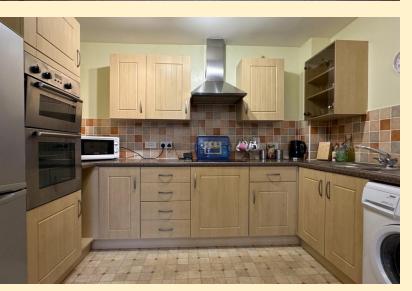

**LOUNGE/DINER** 10' 11" x 14' 9" (3.35m x 4.52m) Having a windows and door to a Juliette balcony, ample sitting room with space for a dining area, two electric heaters and carpet flooring.

**KITCHEN** 10' 6" x 6' 8" (3.22m x 2.04m) Comprising of wall, base and drawer units topped with work surfaces, stainless steel one and a half bowl sink and drainer with mixer tap over, eye level Electrolux oven and grill, Samsung electric hob with extractor hood over, space and plumbing for a dishwasher or washing machine, space for a fridge freezer and vinyl flooring.