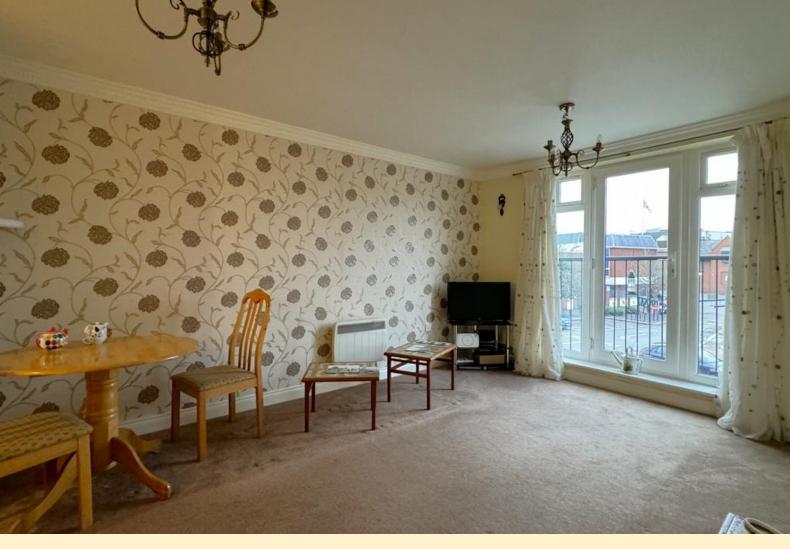

**LOUNGE/DINER** 10' 11" x 14' 9" (3.35m x 4.52m) Having a windows and door to a Juliette balcony, ample sitting room with space for a dining area, two electric heaters and carpet flooring.

**KITCHEN** 10' 6" x 6' 8" (3.22m x 2.04m) Comprising of wall, base and drawer units topped with work surfaces, stainless steel one and a half bowl sink and drainer with mixer tap over, eye level Electrolux oven and grill, Samsung electric hob with extractor hood over, space and plumbing for a dishwasher or washing machine, space for a fridge freezer and vinyl flooring.