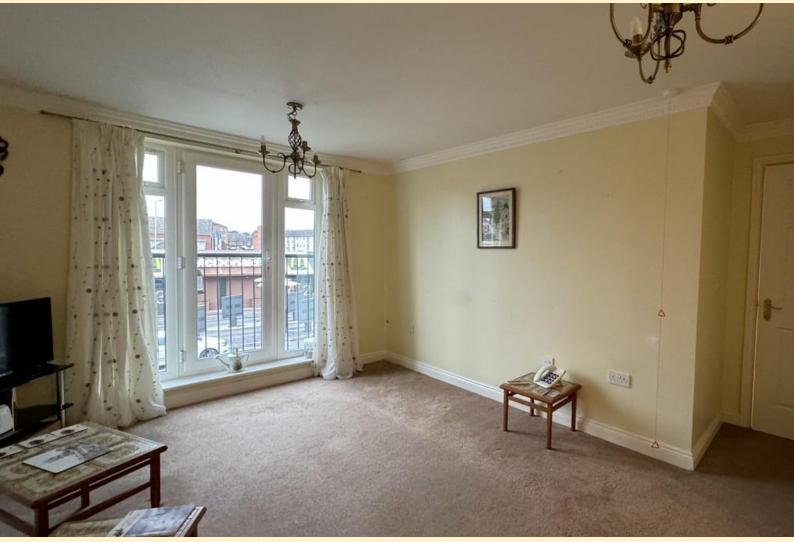

**LOUNGE/DINER** 10' 11" x 14' 9" (3.35m x 4.52m) Having a windows and door to a Juliette balcony, ample sitting room with space for a dining area, two electric heaters and carpet flooring.

**KITCHEN** 10' 6" x 6' 8" (3.22m x 2.04m) Comprising of wall, base and drawer units topped with work surfaces, stainless steel one and a half bowl sink and drainer with mixer tap over, eye level Electrolux oven and grill, Samsung electric hob with extractor hood over, space and plumbing for a dishwasher or washing machine, space for a fridge freezer and vinyl flooring.