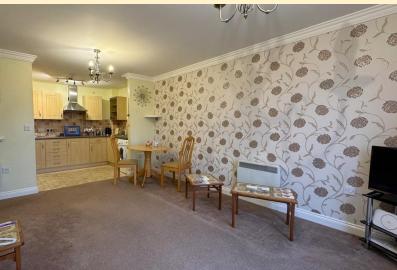

The accommodation in brief comprises; hallway, lounge diner, kitchen, two bedrooms and a shower room. The apartment benefits from communal gardens and off road parking in the private car park.

**ENTRANCE HALL** Having carpeted flooring, a wall mounted electric heater, intercom system and doors leading off to the bedrooms, bathroom and living space. Second storage cupboard housing the hot water cylinder.

**LOUNGE/DINER** 10' 11" x 14' 9" (3.35m x 4.52m) Having a windows and door to a Juliette balcony, ample sitting room with space for a dining area, two electric heaters and carpet flooring.

**KITCHEN** 10' 6" x 6' 8" (3.22m x 2.04m) Comprising of wall, base and drawer units topped with work surfaces, stainless steel one and a half bowl sink and drainer with mixer tap over, eye level Electrolux oven and grill, Samsung electric hob with extractor hood over, space and plumbing for a dishwasher or washing machine, space for a fridge freezer and vinyl flooring.