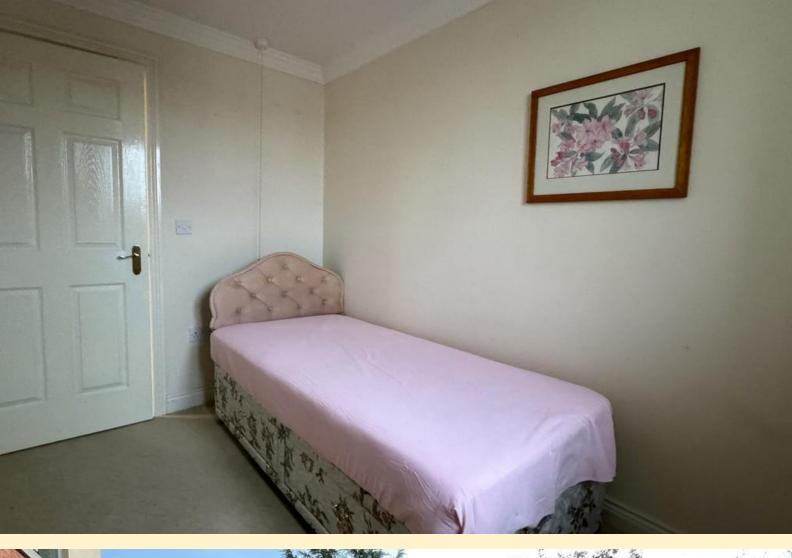

**BEDROOM ONE** 8' 10" x 13' 8" (2.7m x 4.19m) Having a double glazed window, electric heater, two in-built wardrobes and carpet flooring.

**SHOWER ROOM** 5' 5" x 7' 4" (1.67m x 2.24m) Modern style shower room, comprising of a double shower cubicle with hand railings, low flush WC, vanity unit wash hand basin, wall mounted electric towel radiator and extractor fan.