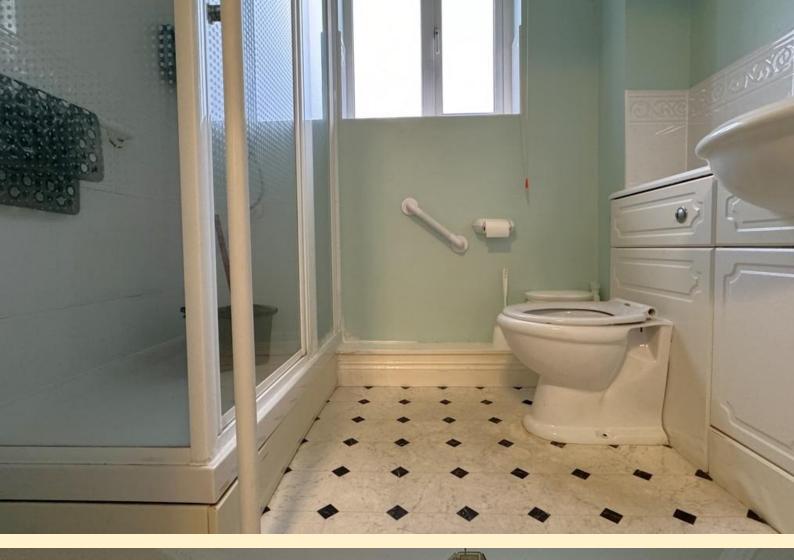

**BEDROOM ONE** 8' 10" x 13' 8" (2.7m x 4.19m) Having a double glazed window, electric heater, two in-built wardrobes and carpet flooring.

**SHOWER ROOM** 5' 5" x 7' 4" (1.67m x 2.24m) Modern style shower room, comprising of a double shower cubicle with hand railings, low flush WC, vanity unit wash hand basin, wall mounted electric towel radiator and extractor fan.