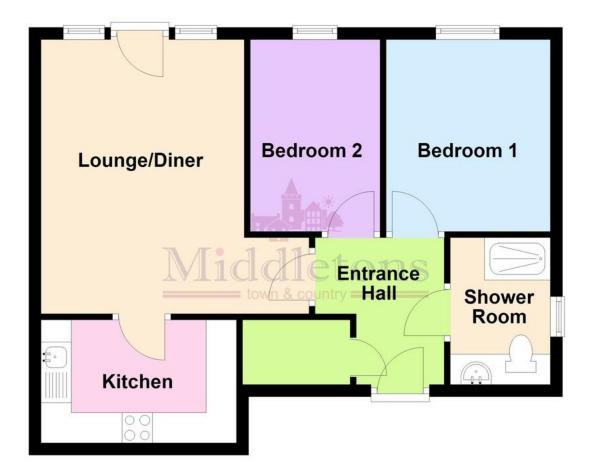

The accommodation in brief comprises; hallway, lounge diner, kitchen, two bedrooms and a shower room. The apartment benefits from communal gardens and off road parking in the private car park.

**ENTRANCE HALL** Having carpeted flooring, a wall mounted electric heater, intercom system and doors leading off to the bedrooms, bathroom and living space. Second storage cupboard housing the hot water cylinder.

**LOUNGE/DINER** 10' 11" x 14' 9" (3.35m x 4.52m) Having a windows and door to a Juliette balcony, ample sitting room with space for a dining area, two electric heaters and carpet flooring.

**KITCHEN** 10' 6" x 6' 8" (3.22m x 2.04m) Comprising of wall, base and drawer units topped with work surfaces, stainless steel one and a half bowl sink and drainer with mixer tap over, eye level Electrolux oven and grill, Samsung electric hob with extractor hood over, space and plumbing for a dishwasher or washing machine, space for a fridge freezer and vinyl flooring.

**BEDROOM ONE** 8' 10" x 13' 8" (2.7m x 4.19m) Having a double glazed window, electric heater, two in-built wardrobes and carpet flooring.

**SHOWER ROOM** 5' 5" x 7' 4" (1.67m x 2.24m) Modern style shower room, comprising of a double shower cubicle with hand railings, low flush WC, vanity unit wash hand basin, wall mounted electric towel radiator and extractor fan.

**BEDROOM TWO** 7' 0"  $\times$  11' 1" (2.14m  $\times$  3.38m) Having a double glazed window, electric heater and carpet flooring.

**LEASE DETAILS** The property is leasehold.

Lease Term: 125 years granted 10/05/2007