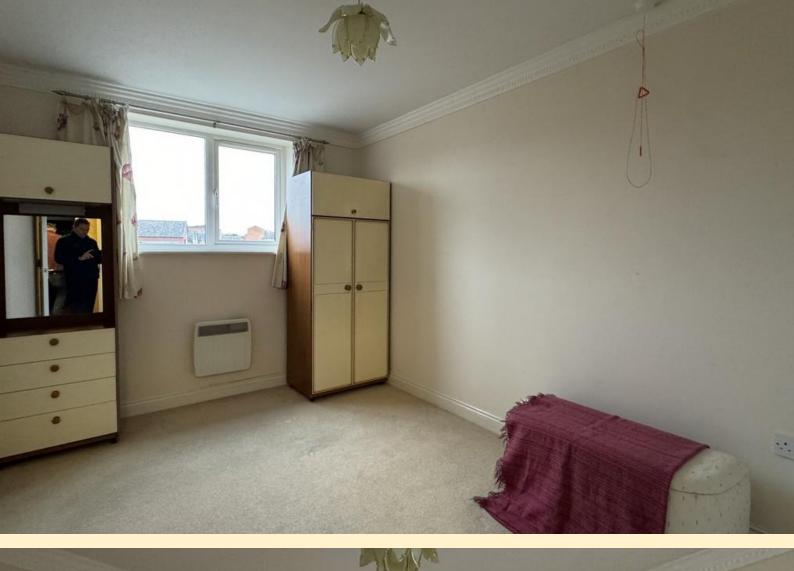

**BEDROOM ONE** 8' 10" x 13' 8" (2.7m x 4.19m) Having a double glazed window, electric heater, two in-built wardrobes and carpet flooring.

**SHOWER ROOM** 5' 5" x 7' 4" (1.67m x 2.24m) Modern style shower room, comprising of a double shower cubicle with hand railings, low flush WC, vanity unit wash hand basin, wall mounted electric towel radiator and extractor fan.

**BEDROOM TWO** 7' 0"  $\times$  11' 1" (2.14m  $\times$  3.38m) Having a double glazed window, electric heater and carpet flooring.

**LEASE DETAILS** The property is leasehold.

Lease Term: 125 years granted 10/05/2007