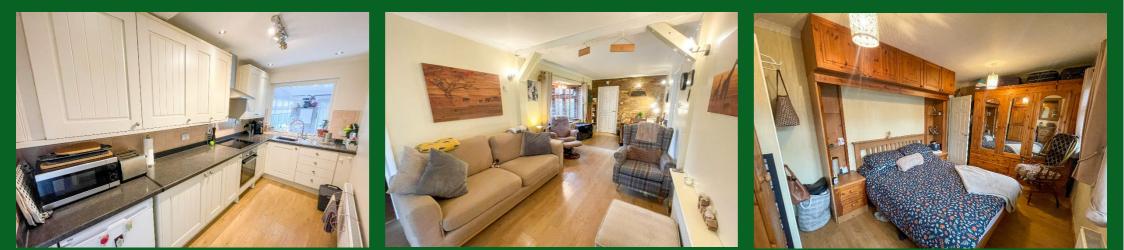

# B. S. BENNETT

A charming three bedroom detached bungalow situated in a much sought after location. The accommodation features: entrance hall with loft access, three bedrooms, a spacious living/dining room, fully fitted kitchen, and a modern shower room. Additionally, the property boasts a versatile conservatory that opens directly onto the patio area complete with a pergola. This delightful outdoor space provides an ideal spot to relax while taking in the views of the well maintained rear garden, which is approximately 50ft in length. At the front, a driveway provides parking for up to three vehicles. Energy Rating: TBC