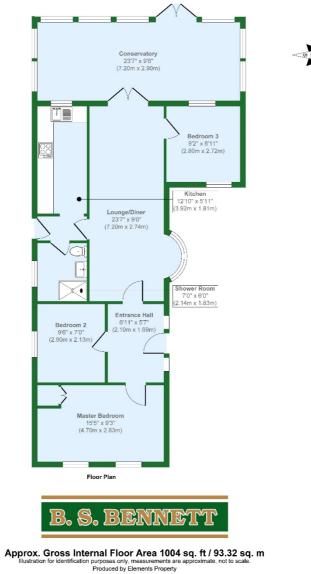

# B. S. BENNETT

A charming three bedroom detached bungalow situated in a much sought after location. The accommodation features: entrance hall with loft access, three bedrooms, a spacious living/dining room, fully fitted kitchen, and a modern shower room. Additionally, the property boasts a versatile conservatory that opens directly onto the patio area complete with a pergola. This delightful outdoor space provides an ideal spot to relax while taking in the views of the well maintained rear garden, which is approximately 50ft in length. At the front, a driveway provides parking for up to three vehicles. Energy Rating: TBC