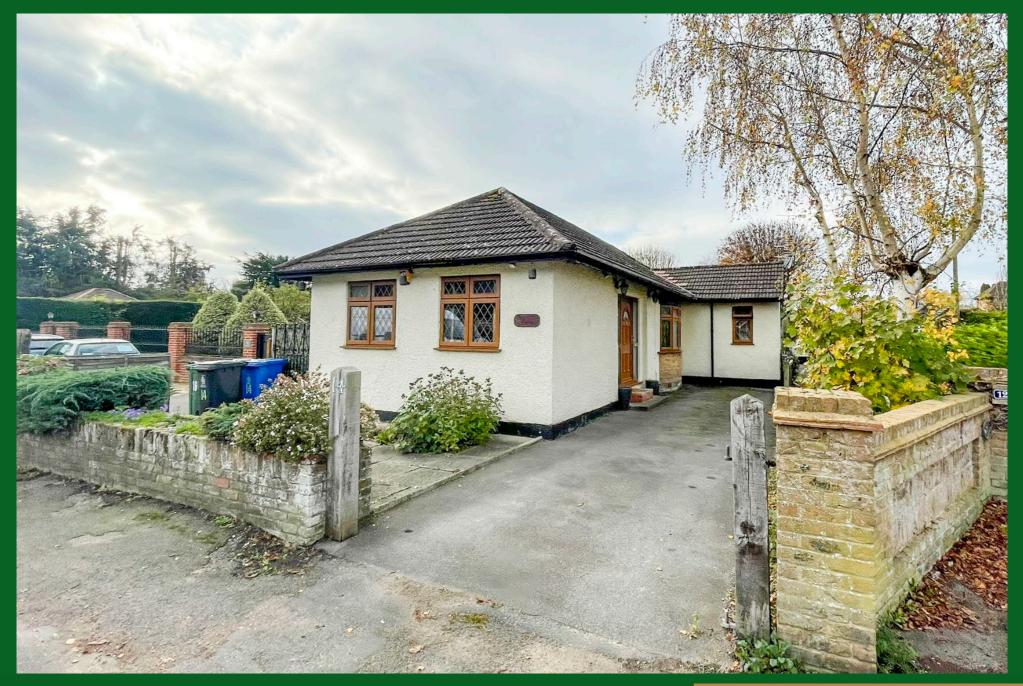

# B. S. BENNETT

A charming three bedroom detached bungalow situated in a much sought after location. The accommodation features: entrance hall with loft access, three bedrooms, a spacious living/dining room, fully fitted kitchen, and a modern shower room. Additionally, the property boasts a versatile conservatory that opens directly onto the patio area complete with a pergola. This delightful outdoor space provides an ideal spot to relax while taking in the views of the well maintained rear garden, which is approximately 50ft in length. At the front, a driveway provides parking for up to three vehicles. Energy Rating: TBC