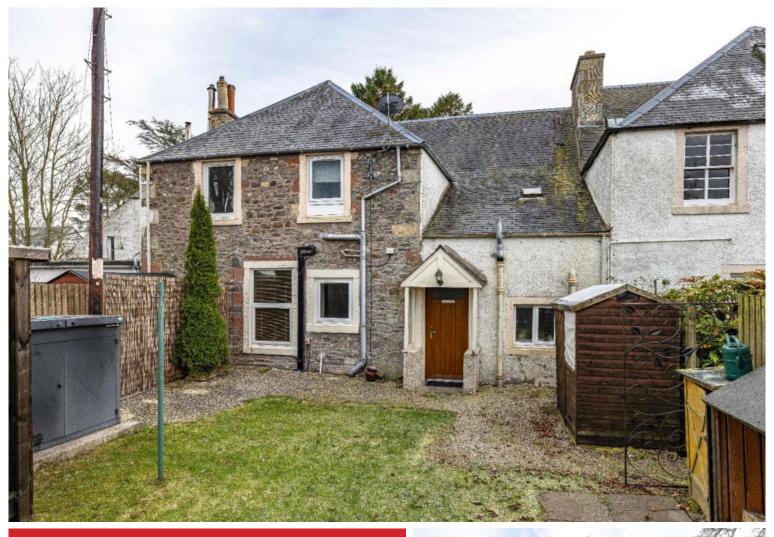

# Guide Price £185,000

Glebeview is a most attractive mid-terraced dwellinghouse located in the popular village of Lilliesleaf, just a short walk from the Primary School and enjoying a peaceful setting. Originally forming part of the village Post Office and later converted, the property has many pleasing features throughout and provides spacious family accommodation with three bedrooms, one of which has a modern en-suite shower room. Externally, there is a good sized area of garden ground laid out in hard and soft landscaping which enjoys the sun for much of the day, together with a summer house and storage sheds. Early viewing recommended.

Outside Enclosed garden with decking, summer house and storage sheds

#### Location

The property is located within the highly sought after village of Lilliesleaf, which offers a range of local facilities, including primary schooling. The village is well placed for travel to many of the surrounding towns and villages of the region, along with several of its major employers, and there are numerous activities on hand for those with an interest in country pursuits. The Borders region as a whole is becoming increasingly popular with the commuter preferring a more tranquil way of life, as Edinburgh city centre can be reached in around an hour or so by car as well as being positioned only twenty minutes from the nearest railway station in Tweedbank, making it increasingly desirable as a second home or as a weekend retreat.