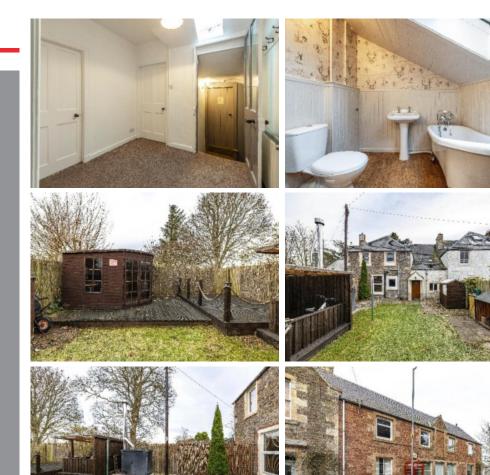

# Guide Price £185,000

Glebeview is a most attractive mid-terraced dwellinghouse located in the popular village of Lilliesleaf, just a short walk from the Primary School and enjoying a peaceful setting. Originally forming part of the village Post Office and later converted, the property has many pleasing features throughout and provides spacious family accommodation with three bedrooms, one of which has a modern en-suite shower room. Externally, there is a good sized area of garden ground laid out in hard and soft landscaping which enjoys the sun for much of the day, together with a summer house and storage sheds. Early viewing recommended.

# Glebeview

Main Street, Lilliesleaf, Melrose, TD6 9HX

Guide Price £185,000

Accommodation: Ground Floor: Entrance Hallway Living Room/Kitchen/Dining Room

First Floor: Landing Bedroom with en-suite shower room Two further bedrooms Bathroom

Outside Enclosed garden with decking, summer house and storage sheds