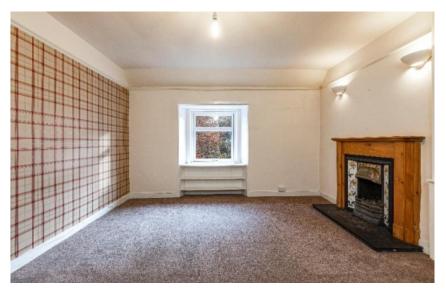

# Guide Price £185,000

Glebeview is a most attractive mid-terraced dwellinghouse located in the popular village of Lilliesleaf, just a short walk from the Primary School and enjoying a peaceful setting. Originally forming part of the village Post Office and later converted, the property has many pleasing features throughout and provides spacious family accommodation with three bedrooms, one of which has a modern en-suite shower room. Externally, there is a good sized area of garden ground laid out in hard and soft landscaping which enjoys the sun for much of the day, together with a summer house and storage sheds. Early viewing recommended.

# Glebeview

Main Street, Lilliesleaf, Melrose, TD6 9HX

Guide Price £185,000

Accommodation: Ground Floor: Entrance Hallway Living Room/Kitchen/Dining Room

First Floor: Landing Bedroom with en-suite shower room Two further bedrooms Bathroom