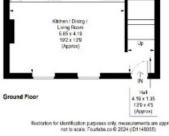

# Glebeview

Main Street, Lilliesleaf, Melrose, TD6 9HX

Guide Price £185,000

Accommodation: Ground Floor: Entrance Hallway Living Room/Kitchen/Dining Room

First Floor: Landing Bedroom with en-suite shower room Two further bedrooms Bathroom