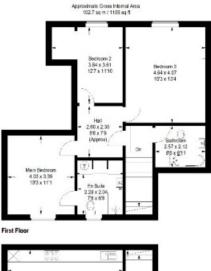

# Glebeview

Main Street, Lilliesleaf, Melrose, TD6 9HX

Guide Price £185,000

Accommodation: Ground Floor: Entrance Hallway Living Room/Kitchen/Dining Room

First Floor: Landing Bedroom with en-suite shower room Two further bedrooms Bathroom