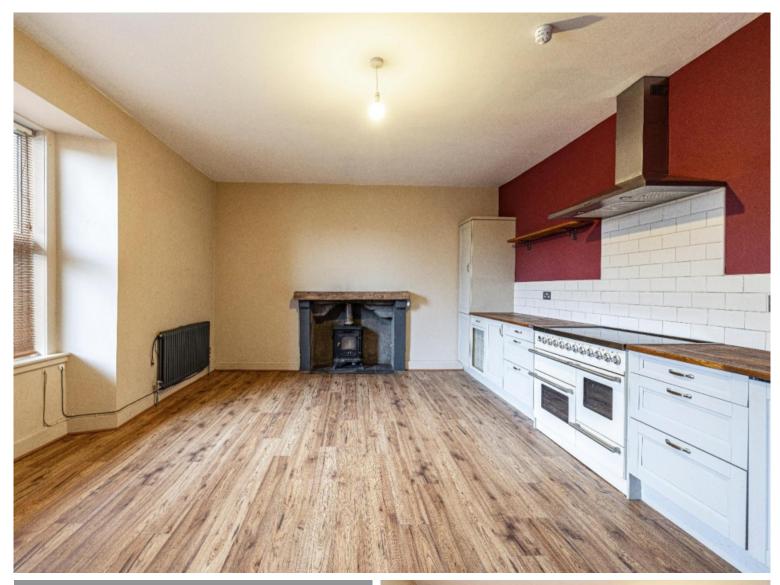

# Glebeview

Main Street, Lilliesleaf, Melrose, TD6 9HX

Guide Price £185,000

Accommodation: Ground Floor: Entrance Hallway Living Room/Kitchen/Dining Room

First Floor: Landing Bedroom with en-suite shower room Two further bedrooms Bathroom

#### **Fixtures and Fittings**

The sale shall include all carpets and floorcoverings, blinds, light fittings, kitchen fittings and bathroom fittings.