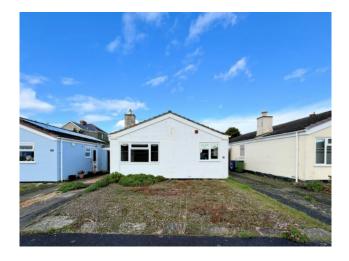

#### ENTRANCE HALL

Built-in cupboard housing consumer unit, gas ane electric meter, access to loft, laminate floor.