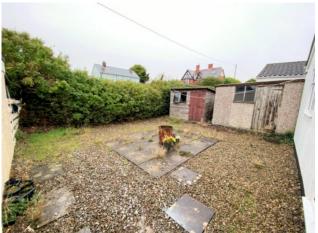

### <u>REAR</u>

Fully enclosed, gravel and paved, small shed, access to garage.

**<u>TENURE</u>** The property is freehold

ASSESSMENTS Band D

**<u>SERVICES</u>** Mains water, gas, electricity and main drainage are connected.