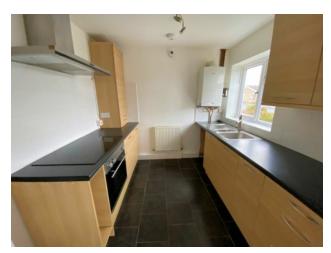

#### <u>KITCHEN</u>

8`6 x 8`4

Window to front, base and wall units, laminate work top, stainless steel sink and drainer, plumbed for washing machine, part tiled walls, built-in oven with electric hob and extractor above, tile floor, Worcester combi boiler located here.