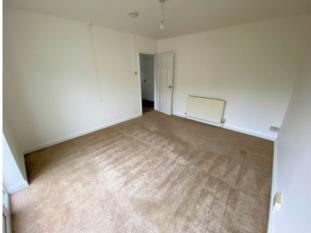

## BEDROOM 1

French doors with glazed side panels to rear.

**BEDROOM 2** Window to rear. 9`3 x 8`6

12`3 x 11`5