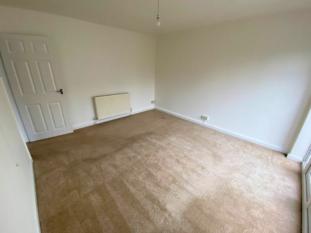

## BEDROOM 1

French doors with glazed side panels to rear.

**BEDROOM 2** Window to rear. 9`3 x 8`6

12`3 x 11`5