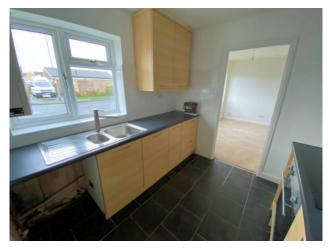

#### <u>KITCHEN</u>

8`6 x 8`4

Window to front, base and wall units, laminate work top, stainless steel sink and drainer, plumbed for washing machine, part tiled walls, built-in oven with electric hob and extractor above, tile floor, Worcester combi boiler located here.