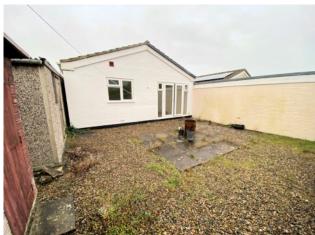

## GARAGE

Pre cast concrete garage with up and over door,

### <u>REAR</u>

Fully enclosed, gravel and paved, small shed, access to garage.

**<u>TENURE</u>** The property is freehold

ASSESSMENTS Band D

**<u>SERVICES</u>** Mains water, gas, electricity and main drainage are connected.