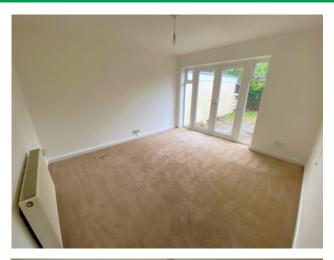

## BEDROOM 1

French doors with glazed side panels to rear.

**BEDROOM 2** Window to rear. 9`3 x 8`6

12`3 x 11`5