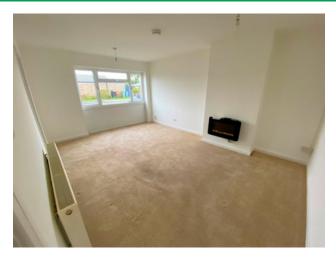

#### **BATHROOM** 8`5 x 4`3

Window to side, tiled floor and walls, w c, bath with shower head handset, compact wash basin, shower cubicle, towel rail and extractor.

**LOUNGE** 16`3 x 11`5 Window to front, telephone point, wall mounted electric heater.