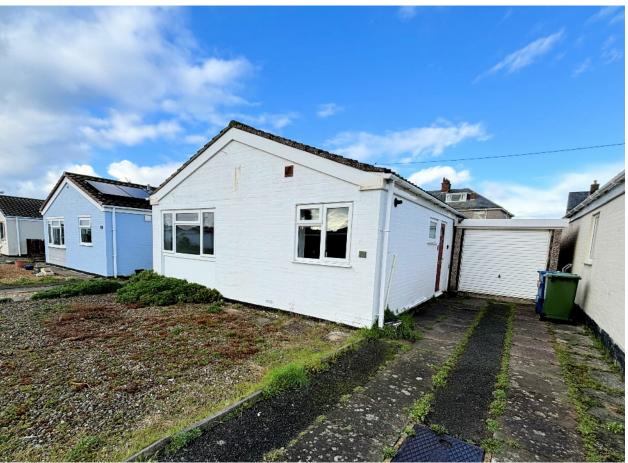

## Price £165,000 freehold

2 bedroom link detached bungalow situated in a quiet residential location close to the beach and all amenities Low maintenance front and rear garden, off road parking for 2 cars, upvc double glazed, gas central heating. NO ONWARD CHAIN.

Company Registration Number: 10048640 (Wales) J & J Property Services (Wales) Limited VAT No: 236 0365 26

This 2 bedroom bungalow is ideally located close to the beach and all amenities. Link detached and comprising entrance hallway leading to a good sized lounge / diner, well fitted kitchen, bathroom and 2 bedrooms. Gas centrally heated with upvc double glazing throughout. With pre cast concrete garage, off road parking for 2 vehicles and fully enclosed garden at the rear.

## **OUTSIDE FRONT**

Gravel and block paved, tarmac off road parking for 2 vehicles,