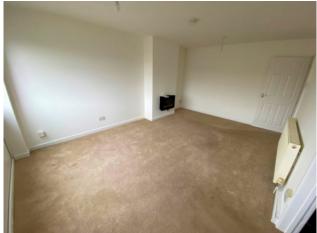

## BEDROOM 1

French doors with glazed side panels to rear.

**BEDROOM 2** Window to rear. 9`3 x 8`6

12`3 x 11`5