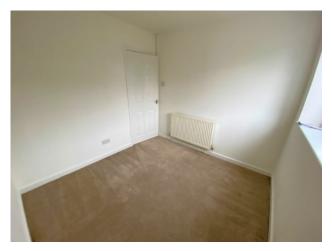

## BEDROOM 1

French doors with glazed side panels to rear.

**BEDROOM 2** Window to rear. 9`3 x 8`6

12`3 x 11`5