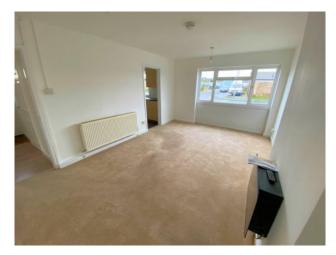

#### **BATHROOM** 8`5 x 4`3

Window to side, tiled floor and walls, w c, bath with shower head handset, compact wash basin, shower cubicle, towel rail and extractor.

**LOUNGE** 16`3 x 11`5 Window to front, telephone point, wall mounted electric heater.