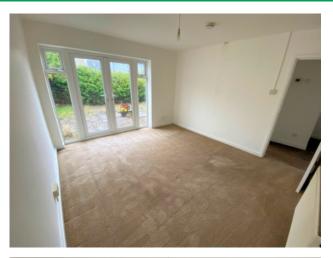

#### **BATHROOM** 8`5 x 4`3

Window to side, tiled floor and walls, w c, bath with shower head handset, compact wash basin, shower cubicle, towel rail and extractor.

**LOUNGE** 16`3 x 11`5 Window to front, telephone point, wall mounted electric heater.