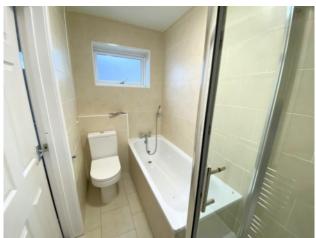

#### **BATHROOM** 8`5 x 4`3

Window to side, tiled floor and walls, w c, bath with shower head handset, compact wash basin, shower cubicle, towel rail and extractor.

**LOUNGE** 16`3 x 11`5 Window to front, telephone point, wall mounted electric heater.