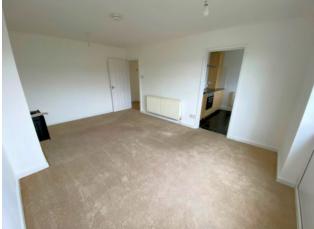

## BEDROOM 1

French doors with glazed side panels to rear.

**BEDROOM 2** Window to rear. 9`3 x 8`6

12`3 x 11`5