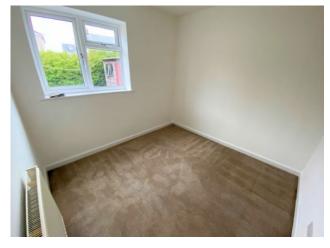

## BEDROOM 1

French doors with glazed side panels to rear.

**BEDROOM 2** Window to rear. 9`3 x 8`6

12`3 x 11`5