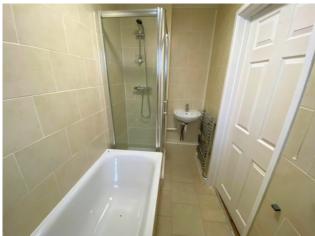

#### **BATHROOM** 8`5 x 4`3

Window to side, tiled floor and walls, w c, bath with shower head handset, compact wash basin, shower cubicle, towel rail and extractor.

**LOUNGE** 16`3 x 11`5 Window to front, telephone point, wall mounted electric heater.