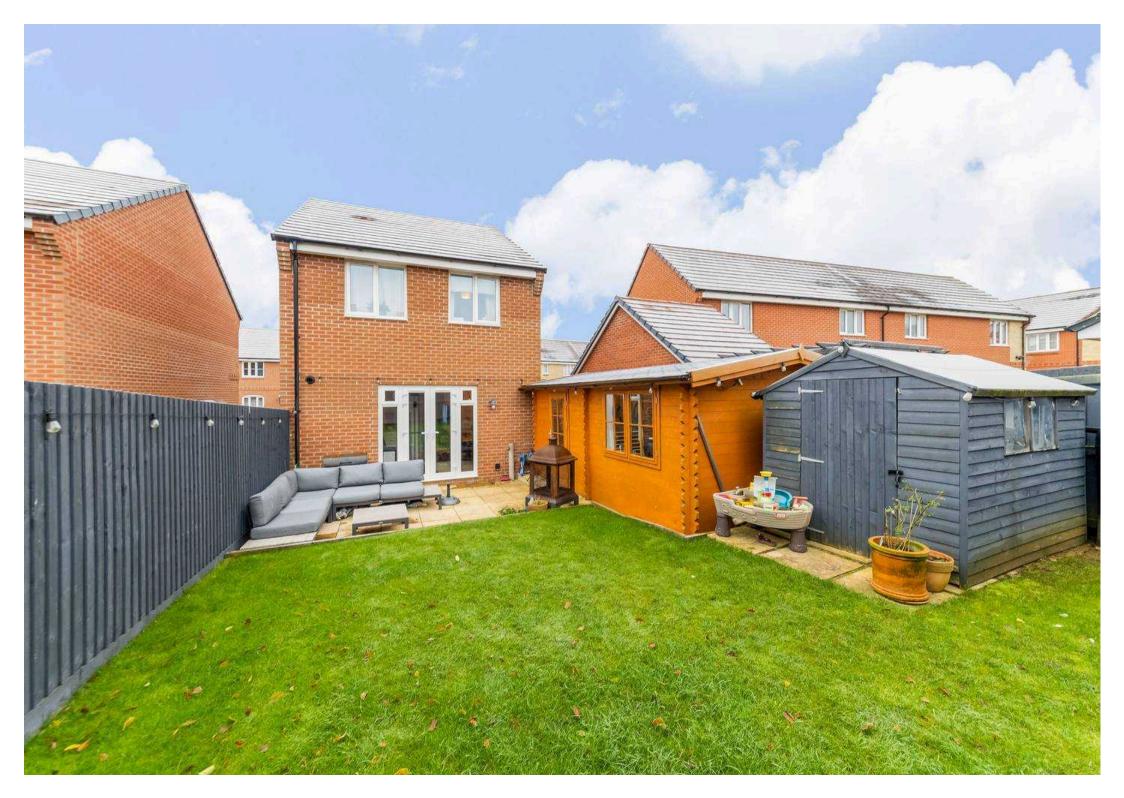

## **Key Features**

- Entrance hall leading to delightful separate front living room
- Ground floor cloakroom and well equipped kitchen/dining room offering a stylish selection of floor and wall units complemented by many built in appliances open plan to dining area with LED lighting
- Spacious first floor master bedroom with built in wardrobe cupboards and en-suite shower room with fully tiled contemporary white suite
- Two further bedrooms and family bathroom with fully tiled contemporary white suite and LED recessed ceiling lights
- PVC double glazed windows, mains gas radiator central heating and the remainder of the original builders guarantee
- Front gardens providing hard standing parking facilities for several vehicles leading to detached wooden garage with light and power and useful utility area including fitted sink
- Attractive westerly facing landscaped rear gardens featuring patio and lawn - the whole enclosed by fencing
- The sellers are purchasing a brand new property, clearly putting the end of chain in sight