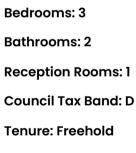

6 Thomas Way, Abingdon OX14 5GD

**目示研究目的点例表**表別的

## **Key Features**

- Entrance hall leading to delightful separate front living room
- Ground floor cloakroom and well equipped kitchen/dining room offering a stylish selection of floor and wall units complemented by many built in appliances open plan to dining area with LED lighting
- Spacious first floor master bedroom with built in wardrobe cupboards and en-suite shower room with fully tiled contemporary white suite
- Two further bedrooms and family bathroom with fully tiled contemporary white suite and LED recessed ceiling lights
- PVC double glazed windows, mains gas radiator central heating and the remainder of the original builders guarantee
- Front gardens providing hard standing parking facilities for several vehicles leading to detached wooden garage with light and power and useful utility area including fitted sink
- Attractive westerly facing landscaped rear gardens featuring patio and lawn - the whole enclosed by fencing
- The sellers are purchasing a brand new property, clearly putting the end of chain in sight