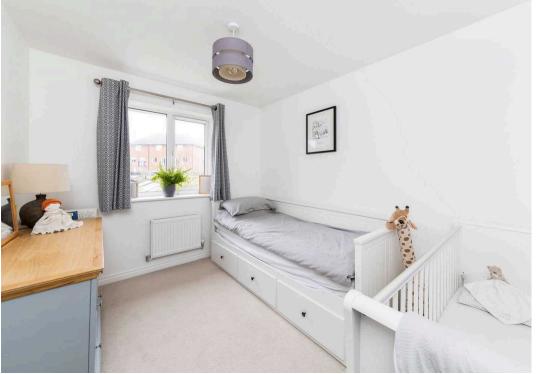

## **Key Features**

- Entrance hall leading to delightful separate front living room
- Ground floor cloakroom and well equipped kitchen/dining room offering a stylish selection of floor and wall units complemented by many built in appliances open plan to dining area with LED lighting
- Spacious first floor master bedroom with built in wardrobe cupboards and en-suite shower room with fully tiled contemporary white suite
- Two further bedrooms and family bathroom with fully tiled contemporary white suite and LED recessed ceiling lights
- PVC double glazed windows, mains gas radiator central heating and the remainder of the original builders guarantee
- Front gardens providing hard standing parking facilities for several vehicles leading to detached wooden garage with light and power and useful utility area including fitted sink
- Attractive westerly facing landscaped rear gardens featuring patio and lawn - the whole enclosed by fencing
- The sellers are purchasing a brand new property, clearly putting the end of chain in sight

**First Floor** 

×

Bedroom 3

3.58 x 2.01

11'9 x 6'7

Bedroom 2

3.32 x 2.66

10'11 x 8'9

Bedroom 1 3.41 x 2.99

11'2 x 9'10

Floor plan produced in accordance with RICS Property Measurement Standards. Not to scale, for illustration and layout purposes only. © Mortimer Photography. Produced for Hodsons. Unauthorised reproduction prohibited