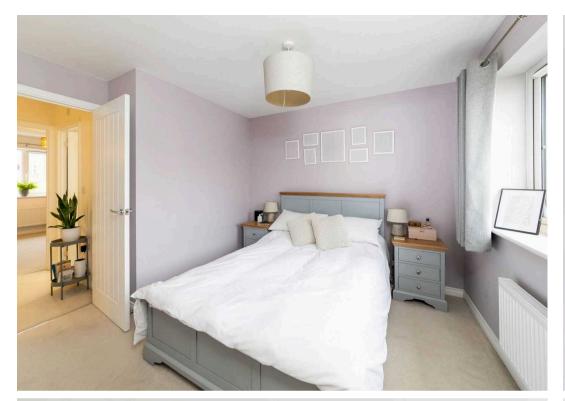

## **Key Features**

- Entrance hall leading to delightful separate front living room
- Ground floor cloakroom and well equipped kitchen/dining room offering a stylish selection of floor and wall units complemented by many built in appliances open plan to dining area with LED lighting
- Spacious first floor master bedroom with built in wardrobe cupboards and en-suite shower room with fully tiled contemporary white suite
- Two further bedrooms and family bathroom with fully tiled contemporary white suite and LED recessed ceiling lights
- PVC double glazed windows, mains gas radiator central heating and the remainder of the original builders guarantee
- Front gardens providing hard standing parking facilities for several vehicles leading to detached wooden garage with light and power and useful utility area including fitted sink
- Attractive westerly facing landscaped rear gardens featuring patio and lawn - the whole enclosed by fencing
- The sellers are purchasing a brand new property, clearly putting the end of chain in sight

Bedroom 1 3.41 x 2.99

11'2 x 9'10

Floor plan produced in accordance with RICS Property Measurement Standards. Not to scale, for illustration and layout purposes only. © Mortimer Photography. Produced for Hodsons. Unauthorised reproduction prohibited