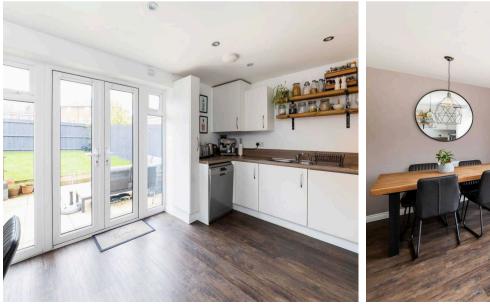

## **Key Features**

- Entrance hall leading to delightful separate front living room
- Ground floor cloakroom and well equipped kitchen/dining room offering a stylish selection of floor and wall units complemented by many built in appliances open plan to dining area with LED lighting
- Spacious first floor master bedroom with built in wardrobe cupboards and en-suite shower room with fully tiled contemporary white suite
- Two further bedrooms and family bathroom with fully tiled contemporary white suite and LED recessed ceiling lights
- PVC double glazed windows, mains gas radiator central heating and the remainder of the original builders guarantee
- Front gardens providing hard standing parking facilities for several vehicles leading to detached wooden garage with light and power and useful utility area including fitted sink
- Attractive westerly facing landscaped rear gardens featuring patio and lawn - the whole enclosed by fencing
- The sellers are purchasing a brand new property, clearly putting the end of chain in sight