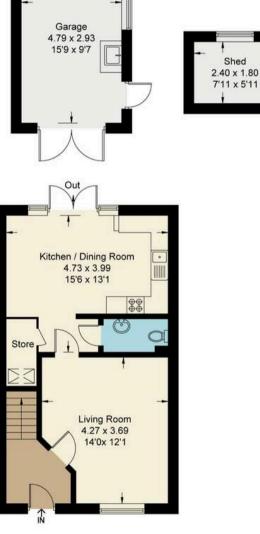

## Thomas Way, OX14

Approximate Gross Internal Area = 79.6 sq m / 857 sq ft Garage = 14.6 sq m / 158 sq ft Shed = 4.3 sq m / 47 sq ft Total = 98.5 sq m / 1062 sq ft For identification only - Not to scale

**First Floor** 

×

Bedroom 3

3.58 x 2.01

11'9 x 6'7

Bedroom 2

3.32 x 2.66

10'11 x 8'9

Bedroom 1 3.41 x 2.99

11'2 x 9'10

Floor plan produced in accordance with RICS Property Measurement Standards. Not to scale, for illustration and layout purposes only. © Mortimer Photography. Produced for Hodsons. Unauthorised reproduction prohibited