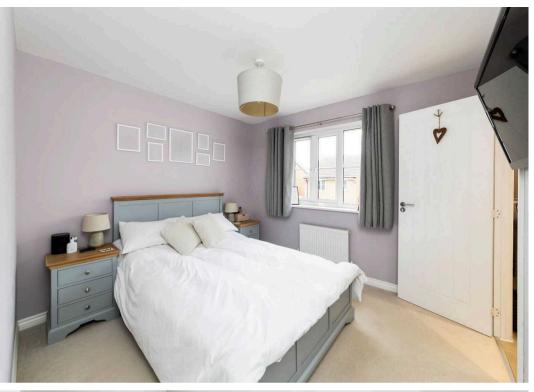

## **Key Features**

- Entrance hall leading to delightful separate front living room
- Ground floor cloakroom and well equipped kitchen/dining room offering a stylish selection of floor and wall units complemented by many built in appliances open plan to dining area with LED lighting
- Spacious first floor master bedroom with built in wardrobe cupboards and en-suite shower room with fully tiled contemporary white suite
- Two further bedrooms and family bathroom with fully tiled contemporary white suite and LED recessed ceiling lights
- PVC double glazed windows, mains gas radiator central heating and the remainder of the original builders guarantee
- Front gardens providing hard standing parking facilities for several vehicles leading to detached wooden garage with light and power and useful utility area including fitted sink
- Attractive westerly facing landscaped rear gardens featuring patio and lawn - the whole enclosed by fencing
- The sellers are purchasing a brand new property, clearly putting the end of chain in sight

Bedroom 1 3.41 x 2.99

11'2 x 9'10

Floor plan produced in accordance with RICS Property Measurement Standards. Not to scale, for illustration and layout purposes only. © Mortimer Photography. Produced for Hodsons. Unauthorised reproduction prohibited