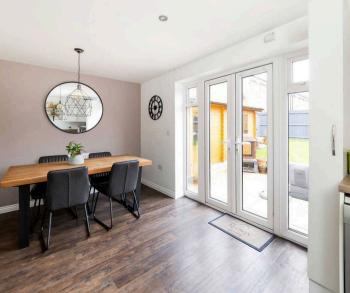

## **Key Features**

- Entrance hall leading to delightful separate front living room
- Ground floor cloakroom and well equipped kitchen/dining room offering a stylish selection of floor and wall units complemented by many built in appliances open plan to dining area with LED lighting
- Spacious first floor master bedroom with built in wardrobe cupboards and en-suite shower room with fully tiled contemporary white suite
- Two further bedrooms and family bathroom with fully tiled contemporary white suite and LED recessed ceiling lights
- PVC double glazed windows, mains gas radiator central heating and the remainder of the original builders guarantee
- Front gardens providing hard standing parking facilities for several vehicles leading to detached wooden garage with light and power and useful utility area including fitted sink
- Attractive westerly facing landscaped rear gardens featuring patio and lawn - the whole enclosed by fencing
- The sellers are purchasing a brand new property, clearly putting the end of chain in sight