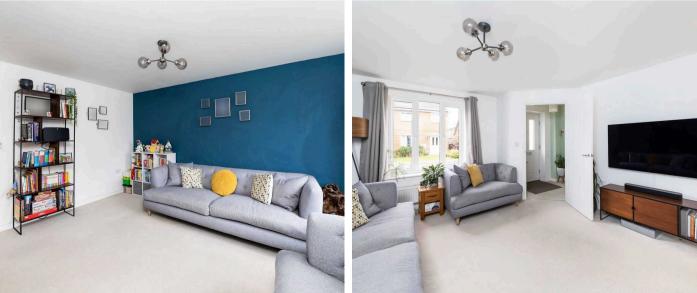

## **Key Features**

- Entrance hall leading to delightful separate front living room
- Ground floor cloakroom and well equipped kitchen/dining room offering a stylish selection of floor and wall units complemented by many built in appliances open plan to dining area with LED lighting
- Spacious first floor master bedroom with built in wardrobe cupboards and en-suite shower room with fully tiled contemporary white suite
- Two further bedrooms and family bathroom with fully tiled contemporary white suite and LED recessed ceiling lights
- PVC double glazed windows, mains gas radiator central heating and the remainder of the original builders guarantee
- Front gardens providing hard standing parking facilities for several vehicles leading to detached wooden garage with light and power and useful utility area including fitted sink
- Attractive westerly facing landscaped rear gardens featuring patio and lawn - the whole enclosed by fencing
- The sellers are purchasing a brand new property, clearly putting the end of chain in sight