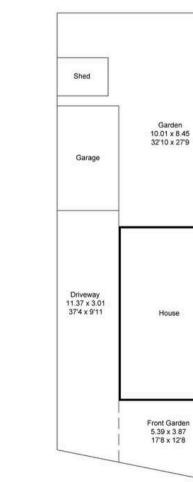

## Thomas Way, OX14

Approximate Gross Internal Area = 79.6 sq m / 857 sq ft Garage = 14.6 sq m / 158 sq ft Shed = 4.3 sq m / 47 sq ft Total = 98.5 sq m / 1062 sq ft For identification only - Not to scale