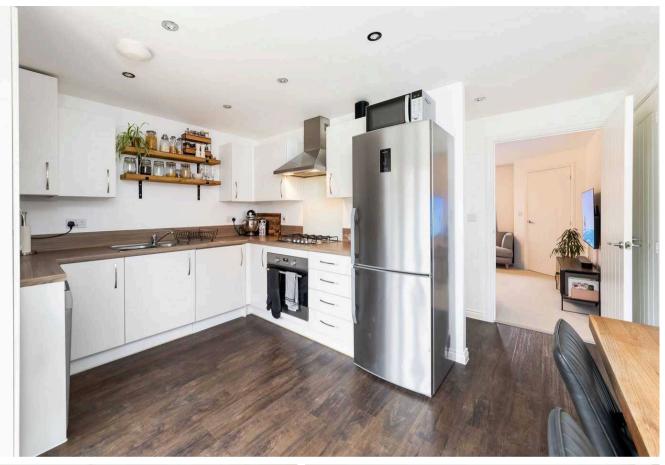

## **Key Features**

- Entrance hall leading to delightful separate front living room
- Ground floor cloakroom and well equipped kitchen/dining room offering a stylish selection of floor and wall units complemented by many built in appliances open plan to dining area with LED lighting
- Spacious first floor master bedroom with built in wardrobe cupboards and en-suite shower room with fully tiled contemporary white suite
- Two further bedrooms and family bathroom with fully tiled contemporary white suite and LED recessed ceiling lights
- PVC double glazed windows, mains gas radiator central heating and the remainder of the original builders guarantee
- Front gardens providing hard standing parking facilities for several vehicles leading to detached wooden garage with light and power and useful utility area including fitted sink
- Attractive westerly facing landscaped rear gardens featuring patio and lawn - the whole enclosed by fencing
- The sellers are purchasing a brand new property, clearly putting the end of chain in sight