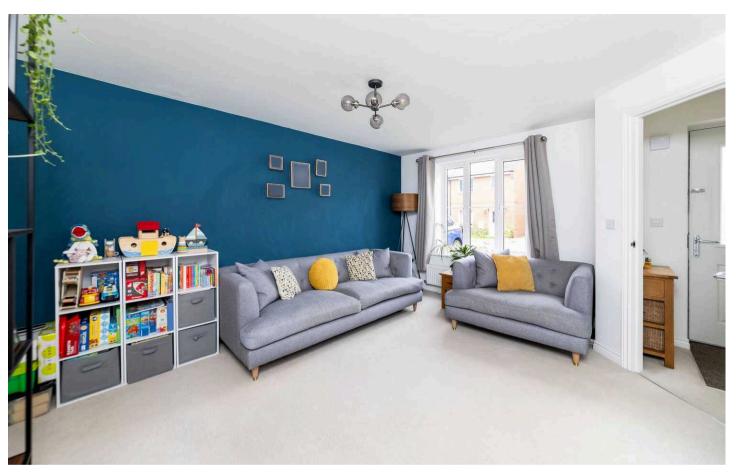

## **Key Features**

- Entrance hall leading to delightful separate front living room
- Ground floor cloakroom and well equipped kitchen/dining room offering a stylish selection of floor and wall units complemented by many built in appliances open plan to dining area with LED lighting
- Spacious first floor master bedroom with built in wardrobe cupboards and en-suite shower room with fully tiled contemporary white suite
- Two further bedrooms and family bathroom with fully tiled contemporary white suite and LED recessed ceiling lights
- PVC double glazed windows, mains gas radiator central heating and the remainder of the original builders guarantee
- Front gardens providing hard standing parking facilities for several vehicles leading to detached wooden garage with light and power and useful utility area including fitted sink
- Attractive westerly facing landscaped rear gardens featuring patio and lawn - the whole enclosed by fencing
- The sellers are purchasing a brand new property, clearly putting the end of chain in sight