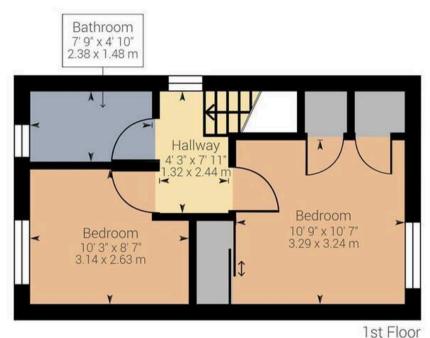

Council Tax band: D

Tenure: Freehold

- Two Bed Semi Detached House
- Located Within A Popular Cul-De-Sac Location
- True Move In Condition
- Ideal For First Time Buyer
- Contemporary Kitchen/Diner
- Modern Shower Room
- Single Driveway
- Fully Enclosed Rear Garden
- Garden Summer House
- Located Close To Local Amenities And Schooling

13(1100

While every attempt has been made to ensure accuracy, all measurements are approximate, not to scale. This floor plan is for illustrative purpose only and should be used as such by any prospective tenant or purchaser.