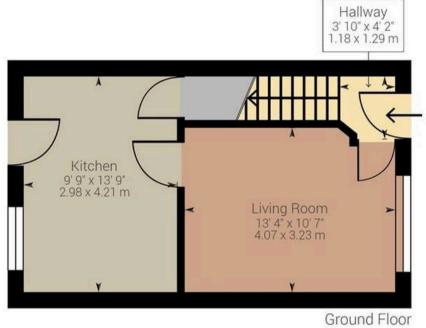

Council Tax band: D

Tenure: Freehold

- Two Bed Semi Detached House
- Located Within A Popular Cul-De-Sac Location
- True Move In Condition
- Ideal For First Time Buyer
- Contemporary Kitchen/Diner
- Modern Shower Room
- Single Driveway
- Fully Enclosed Rear Garden
- Garden Summer House
- Located Close To Local Amenities And Schooling

13(1100

While every attempt has been made to ensure accuracy, all measurements are approximate, not to scale. This floor plan is for illustrative purpose only and should be used as such by any prospective tenant or purchaser.