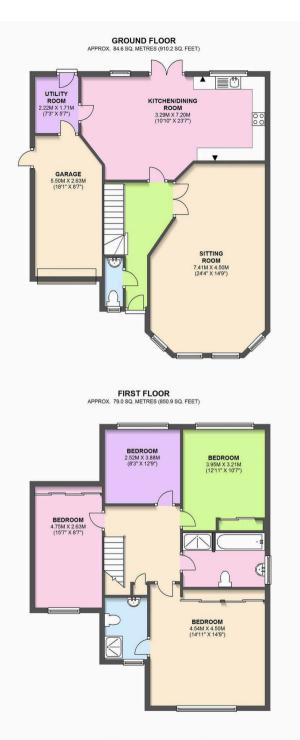

TOTAL AREA: APPROX. 163.6 SQ. METRES (1761.1 SQ. FEET)

All floor plans are provided for informational purposes only. Although we endeavour to provide truthful representation, we do not in any way warrant the accuracy of the floor plan information and the floor plan layout and measurements may contain errors or omissions. We are not liable for and do not accept any liability relating to any loss or damage suffered as a direct or indirect result of use of any information on our website, Plan produced using The Mobile Agent.