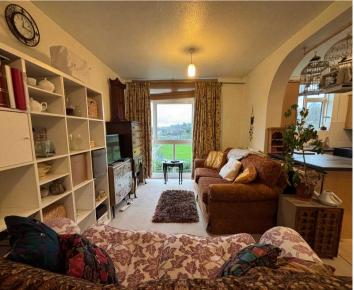

## Lounge/Diner

18' 10" x 9' 5" (5.74m x 2.87m)

Carpeted with smooth walls and a textured ceiling. A large rear aspect window with views over the park, a radiator and ample space for a dining table and chairs. A wall mounted intercom system. Open to the kitchen.