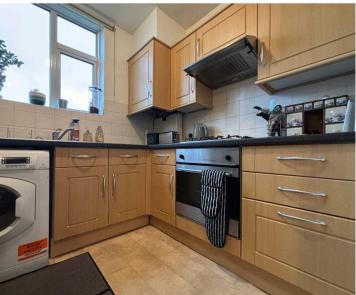

#### Kitchen

13' 0" x 8' 10" (3.96m x 2.69m)

Vinyl tile effect flooring, wallpapered walls and a textured ceiling. Wooden eye and base level units and black worktops with a stainless steel sink inset. Space and plumbing for a washing machine. An integrated single oven, four ring gas hob, extractor hood and fridge/freezer. A breakfast bar with space for two stools. A radiator and a front aspect window overlooking the park. Measurements exclude the depth of the cupboards to the right as you enter the kitchen.