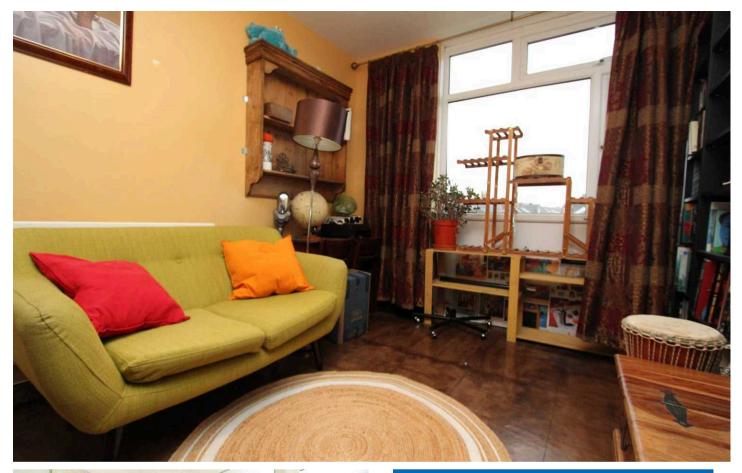

## Lounge/Diner

18' 10" x 9' 5" (5.74m x 2.87m)

Carpeted with smooth walls and a textured ceiling. A large rear aspect window with views over the park, a radiator and ample space for a dining table and chairs. A wall mounted intercom system. Open to the kitchen.