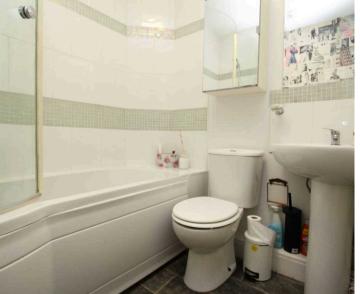

### Bathroom

6' 6" x 6' 5" (1.98m x 1.96m)

Vinyl tile effect flooring, a mixture of wallpapered, smooth and tiled walls and a textured ceiling. A three piece white suite comprising a close coupled WC with a push button flush, a pedestal wash basin with a stainless steel mixer tap and a white bath with a stainless steel shower inset and a glass shower screen. A stainless steel towel radiator.