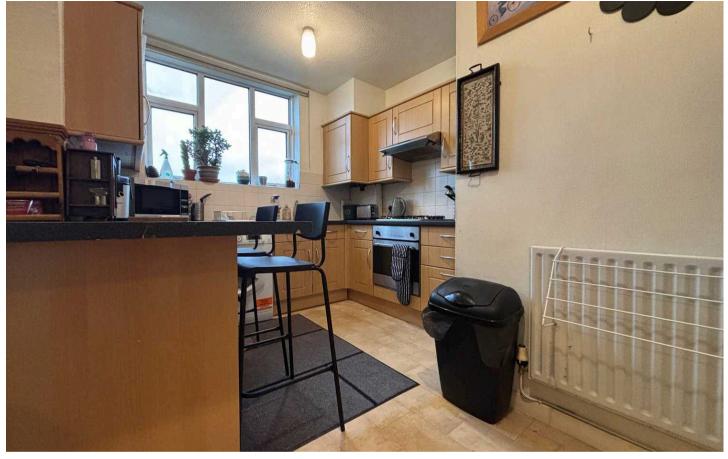

#### Kitchen

13' 0" x 8' 10" (3.96m x 2.69m)

Vinyl tile effect flooring, wallpapered walls and a textured ceiling. Wooden eye and base level units and black worktops with a stainless steel sink inset. Space and plumbing for a washing machine. An integrated single oven, four ring gas hob, extractor hood and fridge/freezer. A breakfast bar with space for two stools. A radiator and a front aspect window overlooking the park. Measurements exclude the depth of the cupboards to the right as you enter the kitchen.