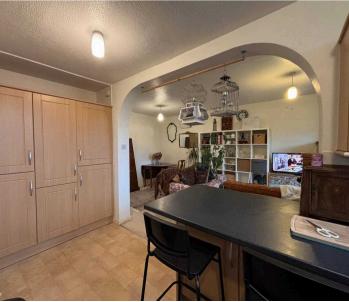

## Lounge/Diner

18' 10" x 9' 5" (5.74m x 2.87m)

Carpeted with smooth walls and a textured ceiling. A large rear aspect window with views over the park, a radiator and ample space for a dining table and chairs. A wall mounted intercom system. Open to the kitchen.