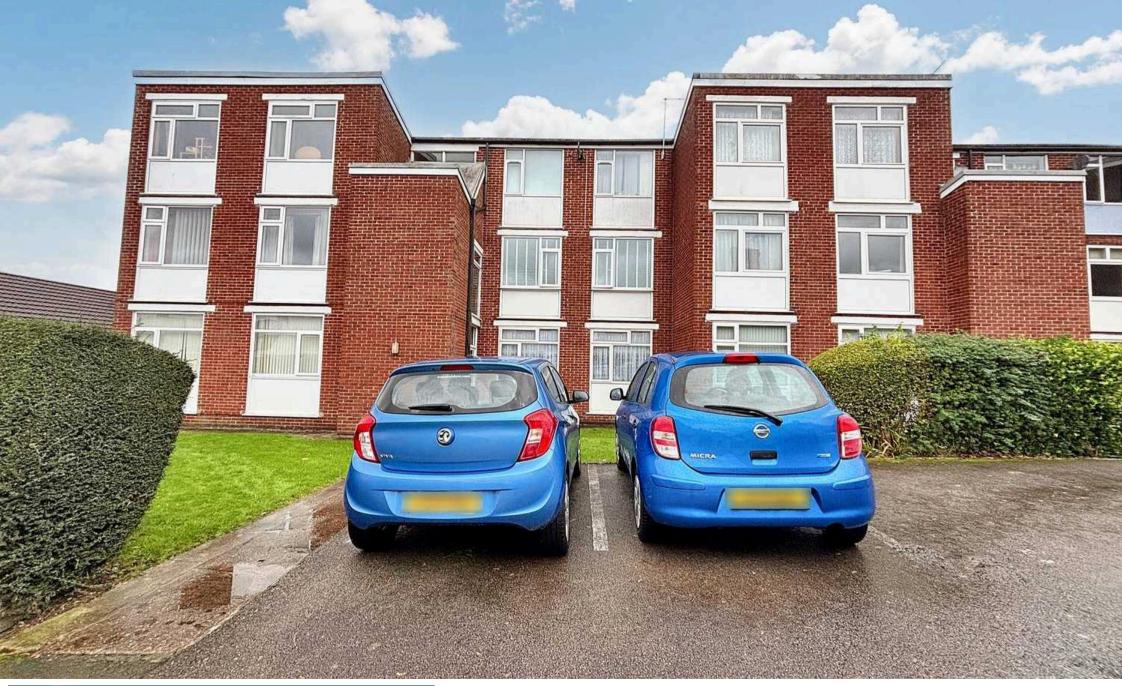

5 Woodlands Court, Barry £125,000

## **5 Woodlands Court**

Barry, Barry

Top floor flat with two double bedrooms, a spacious lounge/diner and a well-equipped kitchen. Garage, allocated parking, close to local amenities & excellent transport links.

## GARAGE

Single Garage

A clearly labelled garage providing parking for one small vehicle or ample storage space.

## **ALLOCATED PARKING**

1 Parking Space