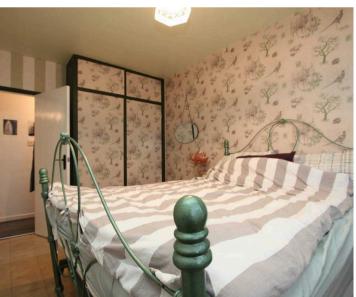

#### **Bedroom One**

15' 2" x 8' 11" (4.62m x 2.72m)

Vinyl tiled floor, wallpapered walls and a smooth ceiling. A built in double wardrobe, a large front aspect window and a radiator.

#### **Bedroom Two**

14' 4" x 9' 4" (4.37m x 2.84m)

Vinyl tiled flooring, smooth walls and a smooth ceiling. A front aspect window and a radiator.