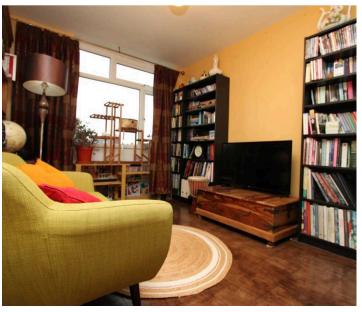

## Lounge/Diner

18' 10" x 9' 5" (5.74m x 2.87m)

Carpeted with smooth walls and a textured ceiling. A large rear aspect window with views over the park, a radiator and ample space for a dining table and chairs. A wall mounted intercom system. Open to the kitchen.