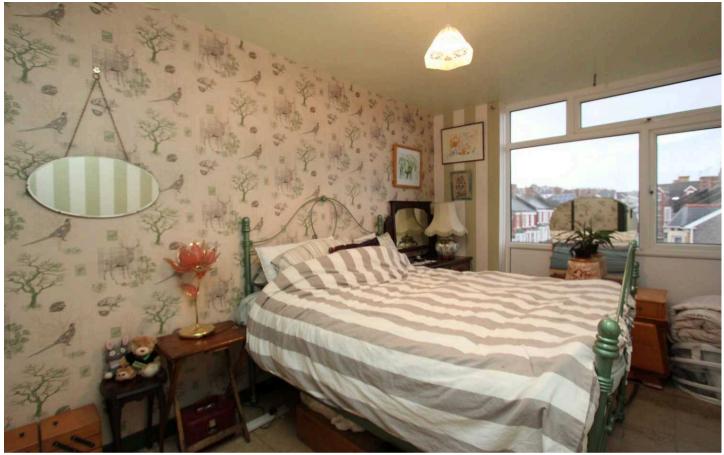

#### **Bedroom One**

15' 2" x 8' 11" (4.62m x 2.72m)

Vinyl tiled floor, wallpapered walls and a smooth ceiling. A built in double wardrobe, a large front aspect window and a radiator.