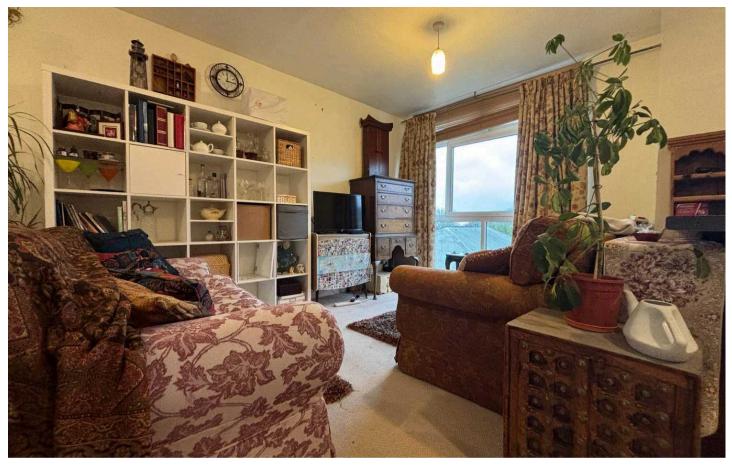

## Lounge/Diner

18' 10" x 9' 5" (5.74m x 2.87m)

Carpeted with smooth walls and a textured ceiling. A large rear aspect window with views over the park, a radiator and ample space for a dining table and chairs. A wall mounted intercom system. Open to the kitchen.