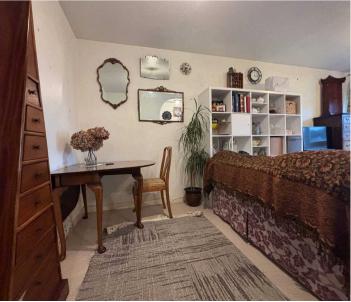

#### **Bedroom Two**

14' 4" x 9' 4" (4.37m x 2.84m)

Vinyl tiled flooring, smooth walls and a smooth ceiling. A front aspect window and a radiator.