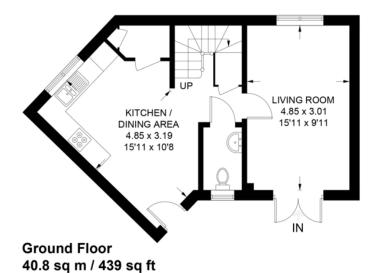

Adjacent to the living room, the open-plan kitchen and dining area create a seamless flow between cooking and dining. The kitchen boasts modern appliances and complemented by sleek cabinetry and ample counter space. A convenient cloakroom finishes the ground floor.

## Maskell Way

Approximate Gross Internal Area = 81.3 sq m / 875 sq ft

Illustration for identification purposes only, measurements are approximate, not to scale.