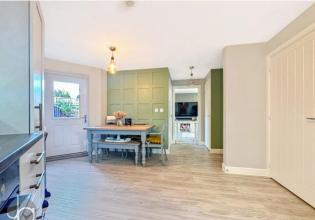

Adjacent to the living room, the open-plan kitchen and dining area create a seamless flow between cooking and dining. The kitchen boasts modern appliances and complemented by sleek cabinetry and ample counter space. A convenient cloakroom finishes the ground floor.