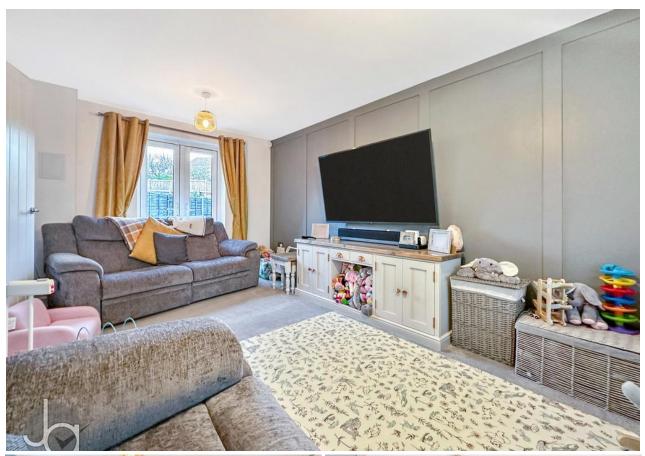

As you approach the property, you are greeted by a well-maintained front garden that enhances the home's curb appeal. The façade highlights a classic yet contemporary look.

Upon entering, you step into a welcoming hallway that sets a warm tone for the rest of the home. To your left, you will find a spacious living room characterized by its large windows that flood the space with natural light. The inviting atmosphere is perfect for family gatherings or quiet evenings in. French doors lead out to the rear garden, creating a wonderful indoor-outdoor connection.