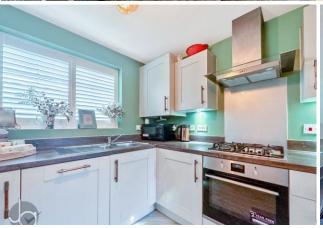

Adjacent to the living room, the open-plan kitchen and dining area create a seamless flow between cooking and dining. The kitchen boasts modern appliances and complemented by sleek cabinetry and ample counter space. A convenient cloakroom finishes the ground floor.