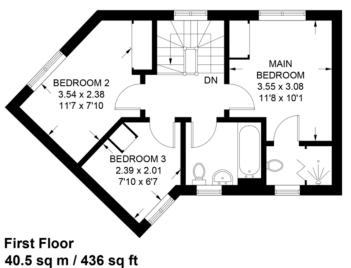

Ascending the staircase, you will find a bright landing that leads to two well-proportioned double bedrooms, and one smaller bedroom each designed with relaxation in mind. The master bedroom is a true retreat, featuring an en-suite bathroom equipped with modern fixtures, offering both comfort and privacy. The additional bedrooms are versatile, easily adaptable for children, guests, or a home office, and they are serviced by a family bathroom which showcases stylish finishes and a soothing atmosphere.

## Maskell Way

Approximate Gross Internal Area = 81.3 sq m / 875 sq ft

Illustration for identification purposes only, measurements are approximate, not to scale.