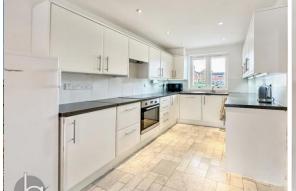

The contemporary kitchen is equipped with sleek cabinetry, ample countertop space, and modern appliances. Adjacent to the kitchen is a dedicated dining area, making it ideal for family meals and gatherings.