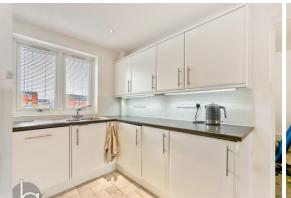

The contemporary kitchen is equipped with sleek cabinetry, ample countertop space, and modern appliances. Adjacent to the kitchen is a dedicated dining area, making it ideal for family meals and gatherings.