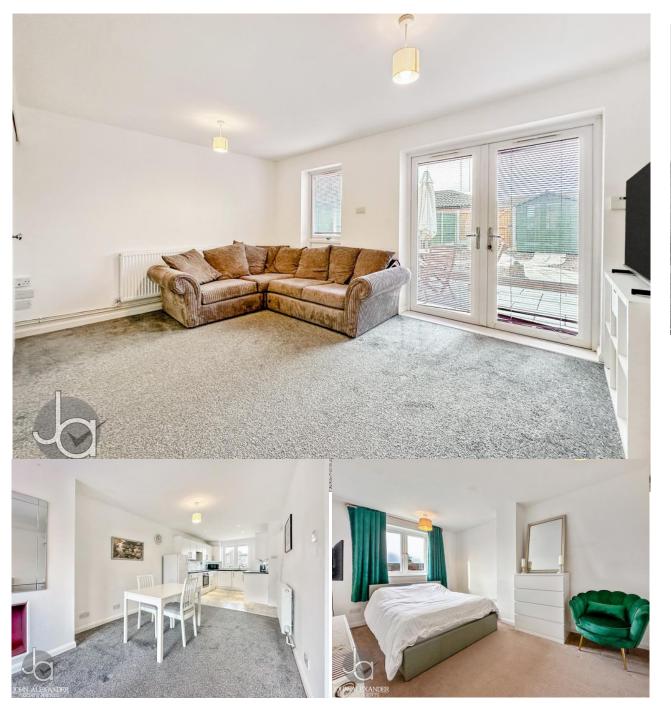

Upon entering, you are greeted by a spacious and light-filled lounge that provides an inviting atmosphere. The lounge features large windows and patio doors opening out to a private, lowmaintenance garden, perfect for outdoor dining and entertaining.

The contemporary kitchen is equipped with sleek cabinetry, ample countertop space, and modern appliances. Adjacent to the kitchen is a dedicated dining area, making it ideal for family meals and gatherings.

Upstairs, the property boasts three generously sized bedrooms, each with plenty of natural light and storage space. Additionally, there is a stylish family bathroom with modern fixtures and fittings.

The private rear garden is designed for ease of upkeep, featuring a patio area and storage shed, making it a versatile space for relaxation and outdoor activities. The property also benefits from off-road parking.

### **DIMENSIONS**

OPEN PLAN KITCHEN/LOUNGE/DINER 30'1" x 14'3" WC BEDROOM ONE 16'3" x 9'0" BEDROOM TWO 13'07" x 9'2" BEDROOM THREE 10'5" x 6'8" **BATHROOM** 