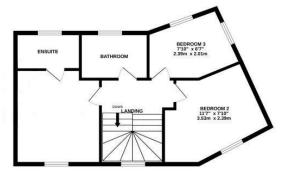

Ascending the staircase, you will find a bright landing that leads to two well-proportioned double bedrooms, and one smaller bedroom each designed with relaxation in mind. The master bedroom is a true retreat, featuring an en-suite bathroom equipped with modern fixtures,

offering both comfort and privacy. The additional bedrooms are versatile, easily adaptable for children, guests, or a home office, and they are serviced by a family bathroom which showcases stylish finishes and a soothing atmosphere.

#### **DIMENSIONS**

Kitchen / Dining Area 15'11" x 10'8" (4.85m x 3.19m) Living Room 15'11" x 9'11" (4.85 x 3.01m) Master Bedroom 11'8" x 10'2" (3.55m x 3.08m) Bedroom two 11'7" x 7'10" (3.54m x 2.38m) Bedroom three 7'11" x 6'7" (2.39m x 2.01m)

GROUND FLOOR

1ST FLOOR