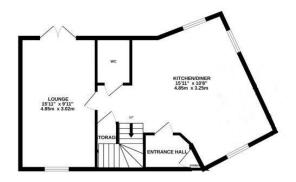

As you approach the property, you are greeted by a well-maintained front garden that enhances the home's curb appeal. The façade highlights a classic yet contemporary look.

Upon entering, you step into a welcoming hallway that sets a warm tone for the rest of the home. To your left, you will find a spacious living room characterized by its large windows that flood the space with natural light. The inviting atmosphere is perfect for family gatherings or quiet evenings in. French doors lead out to the rear garden, creating a wonderful indoor-outdoor connection.

Adjacent to the living room, the open-plan kitchen and dining area create a seamless flow between cooking and dining. The kitchen boasts modern appliances and complemented by sleek cabinetry and ample counter space. A convenient cloakroom finishes the ground floor.

#### **DIMENSIONS**

Kitchen / Dining Area 15'11" x 10'8" (4.85m x 3.19m) Living Room 15'11" x 9'11" (4.85 x 3.01m) Master Bedroom 11'8" x 10'2" (3.55m x 3.08m) Bedroom two 11'7" x 7'10" (3.54m x 2.38m) Bedroom three 7'11" x 6'7" (2.39m x 2.01m)

GROUND FLOOR

1ST FLOOR