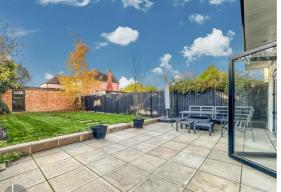

Outside, the captivating rear garden is thoughtfully landscaped, primarily laid to lawn with a spacious patio area perfect for all fresco entertaining. A stepped path leads to the detached garage, adomed with mature trees and plants, and a side gate provides access to the front of the property, all enclosed by secure panel fencing. The detached garage is a versatile space with a personal door, power, lighting, and a water supply, accessible via Clairmont Road.

At the front, a well-maintained block-paved driveway accommodates several vehicles, surrounded by flourishing bushes, plants, and trees, with an additional gate allowing convenient access to the rear garden.