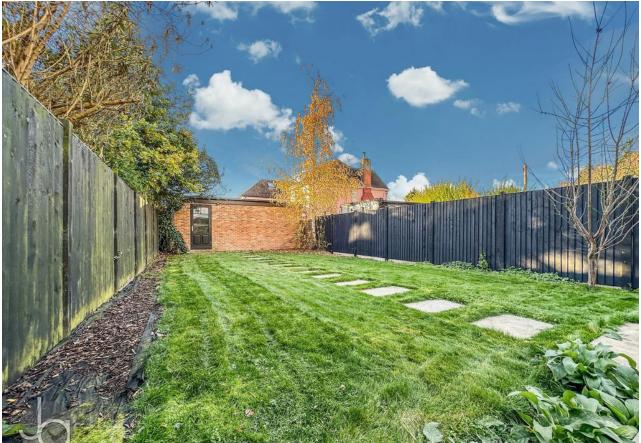

Outside, the captivating rear garden is thoughtfully landscaped, primarily laid to lawn with a spacious patio area perfect for all fresco entertaining. A stepped path leads to the detached garage, adomed with mature trees and plants, and a side gate provides access to the front of the property, all enclosed by secure panel fencing. The detached garage is a versatile space with a personal door, power, lighting, and a water supply, accessible via Clairmont Road.

At the front, a well-maintained block-paved driveway accommodates several vehicles, surrounded by flourishing bushes, plants, and trees, with an additional gate allowing convenient access to the rear garden.