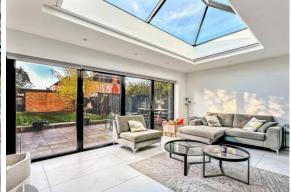

At the heart of this home lies the magnificent open-plan living area at the rear, which offers abundant space for a large dining table and inviting sofas, complemented by the warmth of underfloor heating. The room features elegant marble-effect tiled flooring that seamlessly connects to the entrance hall. The dual aspect design, highlighted by double-glazed bifolding doors that open to the rear garden and an additional double-glazed window to the side, along with a spacious double-glazed skylight overhead, fills the area with natural light and provides a delightful view of the outdoors.