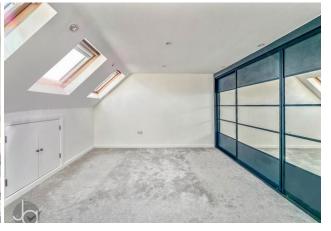

The second-floor landing leads to the opulent master bedroom, another bathroom that can function as an en-suite, and an area for additional storage with access to the boiler cupboard. The master bedroom is a peaceful retreat, enhanced by three double-glazed Velux windows, complete with fitted blinds, an eaves storage cupboard, and full-length fitted wardrobes from Sharps.