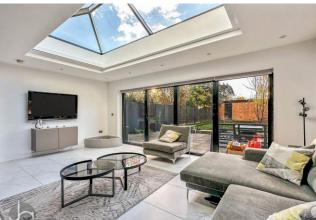

At the heart of this home lies the magnificent open-plan living area at the rear, which offers abundant space for a large dining table and inviting sofas, complemented by the warmth of underfloor heating. The room features elegant marble-effect tiled flooring that seamlessly connects to the entrance hall. The dual aspect design, highlighted by double-glazed bifolding doors that open to the rear garden and an additional double-glazed window to the side, along with a spacious double-glazed skylight overhead, fills the area with natural light and provides a delightful view of the outdoors.

The kitchen is a chef's delight, boasting a stylish array of matching base and eye-level units for optimal storage, a highend Miele electric oven, an integrated fridge/freezer, and a central island with a host of cupboards and drawers. Additional features include worktops with an inset Neff induction hob and an extractor above, as well as a sink with a mixer/boiler tap, and an integrated washing machine and dishwasher.