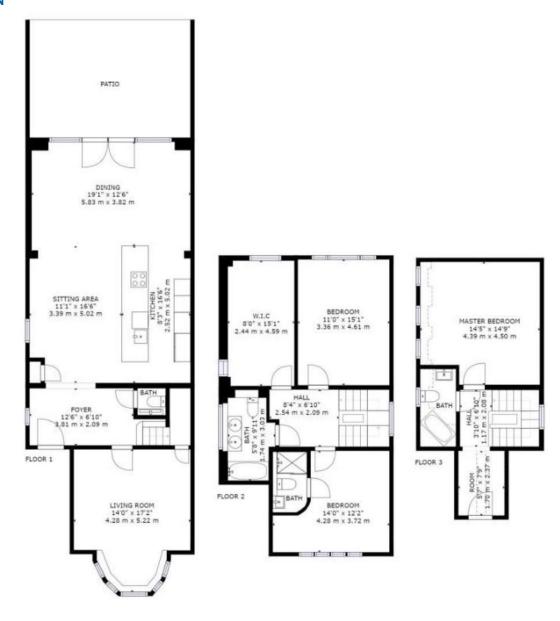

# **FLOORPLAN**

GROSS INTERNAL AREA FLOOR 1: 915 sq ft,85 m², FLOOR 2: 640 sq ft,60 m² FLOOR 3: 292 sq ft,27 m², EXCLUDED AREAS: REDUCED HEADROOM BELOW 1.5M: 70 sq ft,6 m² TOTAL: 1848 sq ft,172 m²