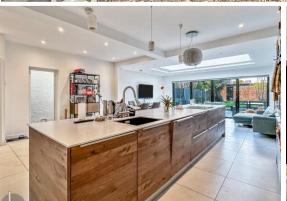

The kitchen is a chef's delight, boasting a stylish array of matching base and eye-level units for optimal storage, a highend Miele electric oven, an integrated fridge/freezer, and a central island with a host of cupboards and drawers. Additional features include worktops with an inset Neff induction hob and an extractor above, as well as a sink with a mixer/boiler tap, and an integrated washing machine and dishwasher.