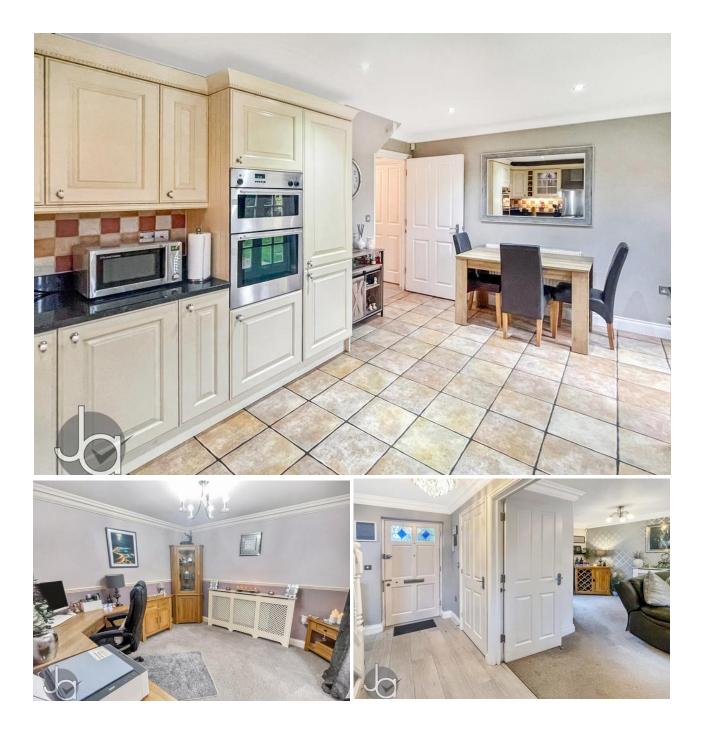

## KITCHEN/DINER

## 17' 3" x 10' 8" (5.26m x 3.25m)

Double-glazed window and French doors to the rear opening onto the garden. Modern fitted kitchen featuring a one-and-a-half bowl sink set in granite worktops with tiled splashbacks, and a range of eye and base level units. Built-in double oven and gas hob with extractor above, integrated fridge freezer, washing machine, and plumbing for a dishwasher. Radiator.

STUDY

#### 10' 6" x 10' 6" (3.2m x 3.2m)

Double-glazed box bay window to the front, with a radiator.

## ENTRANCE HALL

Stairs leading to the first floor with a cupboard beneath the radiator, doors to: