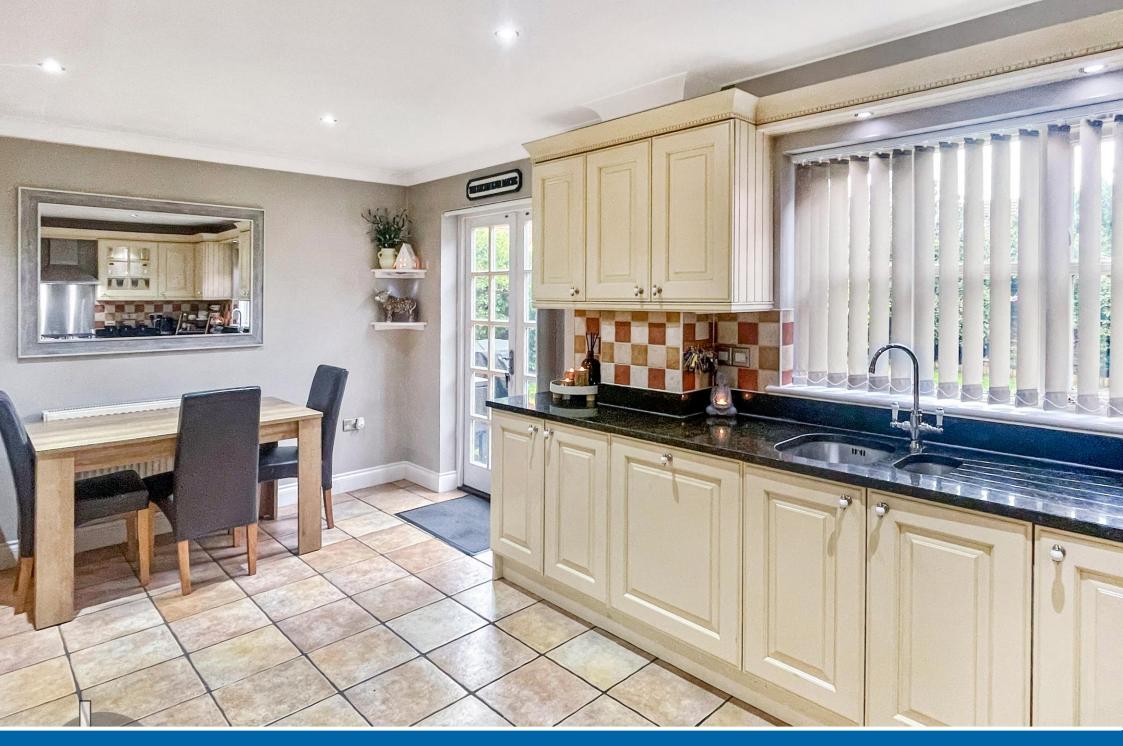

## KITCHEN/DINER

## 17' 3" x 10' 8" (5.26m x 3.25m)

Double-glazed window and French doors to the rear opening onto the garden. Modern fitted kitchen featuring a one-and-a-half bowl sink set in granite worktops with tiled splashbacks, and a range of eye and base level units. Built-in double oven and gas hob with extractor above, integrated fridge freezer, washing machine, and plumbing for a dishwasher. Radiator.