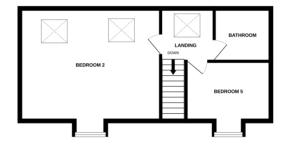

#### BATHROOM

Double-glazed window to the rear, featuring a white suite that includes a panel bath, WC, and pedestal basin, with part-tiled walls and a radiator.

#### LANDING

Velux skylight window to the rear, radiator, and doors to:

#### **BEDROOM TWO**

16' 9" x 16' 3" (5.11m x 4.95m) Double-glazed window to the front, Velux skylight windows to the rear, and a radiator.

#### BEDROOM FIVE

10' 6" x 8' 3" (3.2m x 2.51m)

Double-glazed windows to the front and side, with a radiator.