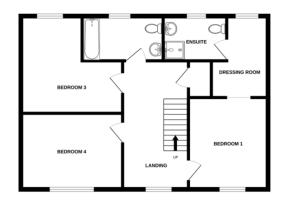

### LANDING

Double-glazed window to the front, stairs leading to the second floor, airing cupboard, and doors to:

## BEDROOM ONE

Double-glazed window to the front, radiator, and archway leading to:

#### DRESSING ROOM

Double-glazed window to the rear, fitted wardrobes, radiator, and door to:

#### ENSUITE

Double-glazed window to the rear, modern white suite including a shower, WC, and vanity basin, with part-tiled walls and a radiator.

## **BEDROOM THREE**

#### 13' 2" x 11' 7" (4.01m x 3.53m)

Double-glazed window to the rear, offering views of the garden, with a radiator.

#### BEDROOM FOUR

13' 2" x 9' 9" (4.01m x 2.97m)

## Double glazed window to front, radiator.