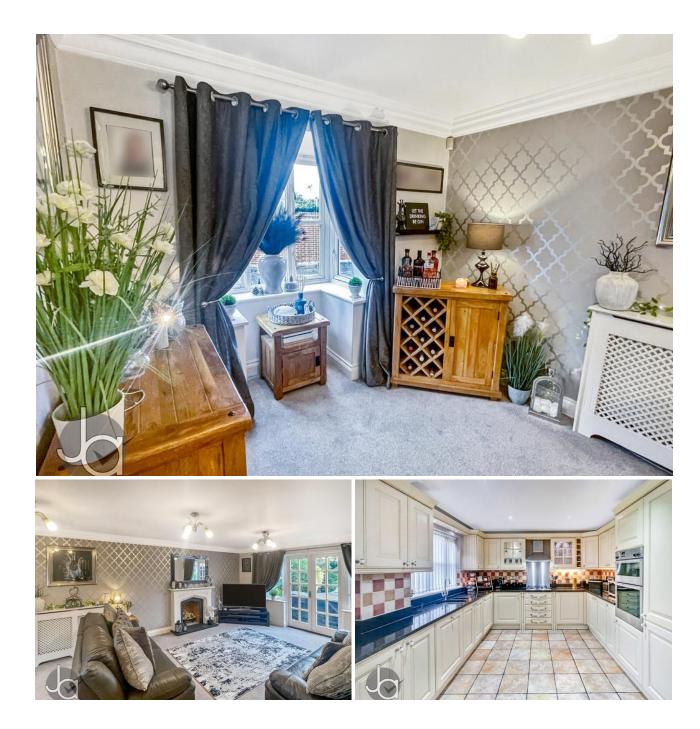

## LOUNGE

#### 21' 8" x 13' 2" (6.6m x 4.01m)

Double-glazed box bay window to the front, French doors with flag windows at the rear leading to the garden, central fireplace, and radiators.

## KITCHEN/DINER

## 17' 3" x 10' 8" (5.26m x 3.25m)

Double-glazed window and French doors to the rear opening onto the garden. Modern fitted kitchen featuring a one-and-a-half bowl sink set in granite worktops with tiled splashbacks, and a range of eye and base level units. Built-in double oven and gas hob with extractor above, integrated fridge freezer, washing machine, and plumbing for a dishwasher. Radiator.