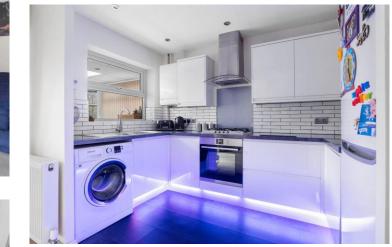

### Plover Close, Alcester, Warwickshire, B49 6AF

Living Room 4.32m (14'2") x 4.19m (13'9")

Dining Area 3.25m (10'8") x 2.19m (7'2")

Kitchen
3.25m (10'8") x 1.90m (6'3")

Conservatory 3.83m (12'7") x 2.75m (9')