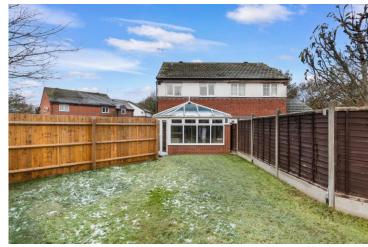

Bedroom One 4.19m (13'9") max x 2.64m (8'8")

Bedroom Two 2.92m (9'7") x 2.23m (7'4")

Bedroom Three 2.30m (7'7") x 2.06m (6'9")

Bathroom 2.23m (7'4") max x 1.91m (6'3")

**Rear Garden** 