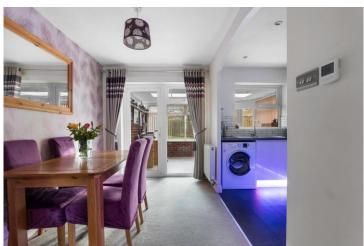

### Plover Close, Alcester, Warwickshire, B49 6AF

Living Room 4.32m (14'2") x 4.19m (13'9")

Dining Area 3.25m (10'8") x 2.19m (7'2")

Kitchen
3.25m (10'8") x 1.90m (6'3")

Conservatory 3.83m (12'7") x 2.75m (9')