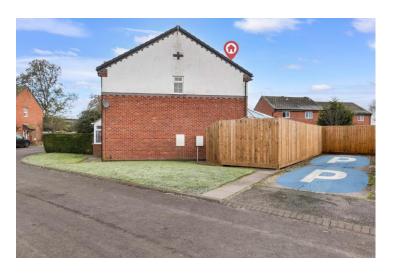

dation to include: Entrance porch, open-plan lounge, dining room and kitchen areas, rear conservatory, three bedrooms, bathroom and gardens to front, side and rear. EPC rating D.

£295,000

Burton House, High Street, Alcester, Warwickshire, B49 5AB. Tel: 01789 766771 E-mail: alcester@sanders-sanders.co.uk

### Plover Close, Alcester, Warwickshire, B49 6AF

Living Room 4.32m (14'2") x 4.19m (13'9")



Dining Area 3.25m (10'8") x 2.19m (7'2")



Kitchen
3.25m (10'8") x 1.90m (6'3")



Conservatory 3.83m (12'7") x 2.75m (9')



Bedroom One 4.19m (13'9") max x 2.64m (8'8")



Bedroom Two 2.92m (9'7") x 2.23m (7'4")



Bedroom Three 2.30m (7'7") x 2.06m (6'9")



Bathroom 2.23m (7'4") max x 1.91m (6'3")



**Rear Garden** 





#### **Tandem Driveway Parking**

#### Shown with blue P symbols.



#### Floor Plans & Property Details Disclaimer

These floor plans are for identification purposes only in relation to where one room is situated to another. They are not to be relied upon in any way for dimensions, scaling or sq. ft/metres. We will not be held responsible for any loss incurred, due to reliance on these measurements from the floor plans or measurements from the property details. You are advised to confirm all measurements.



#### **Fixtures & Fittings**

Please note that the fixtures & fittings shown on the photographs, contained within these property details, do not form part of a fixtures & fittings list. Some items may/may not be included. You are advised to clarify what items are included before entering into any negotiations.