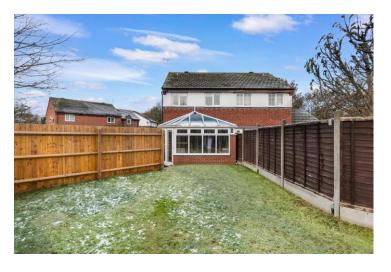

Bedroom One 4.19m (13'9") max x 2.64m (8'8")

Bedroom Two 2.92m (9'7") x 2.23m (7'4")

Bedroom Three 2.30m (7'7") x 2.06m (6'9")

Bathroom 2.23m (7'4") max x 1.91m (6'3")

**Rear Garden** 