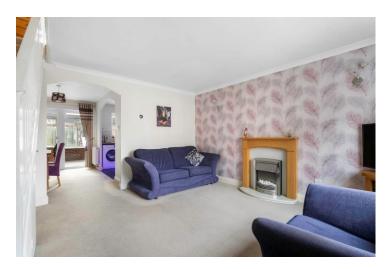

### Plover Close, Alcester, Warwickshire, B49 6AF

Living Room 4.32m (14'2") x 4.19m (13'9")

Dining Area 3.25m (10'8") x 2.19m (7'2")

Kitchen
3.25m (10'8") x 1.90m (6'3")

Conservatory 3.83m (12'7") x 2.75m (9')