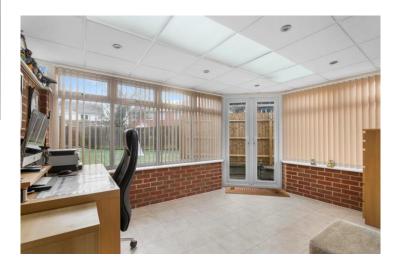

### Plover Close, Alcester, Warwickshire, B49 6AF

Living Room 4.32m (14'2") x 4.19m (13'9")

Dining Area 3.25m (10'8") x 2.19m (7'2")

Kitchen
3.25m (10'8") x 1.90m (6'3")

Conservatory 3.83m (12'7") x 2.75m (9')