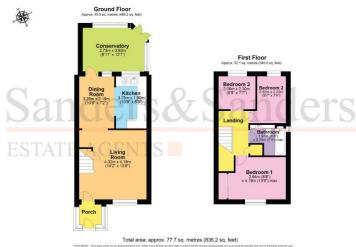

### Plover Close, Alcester, Warwickshire, B49 6AF

Living Room 4.32m (14'2") x 4.19m (13'9")

Dining Area 3.25m (10'8") x 2.19m (7'2")

Kitchen
3.25m (10'8") x 1.90m (6'3")

Conservatory 3.83m (12'7") x 2.75m (9')

Bedroom One 4.19m (13'9") max x 2.64m (8'8")

Bedroom Two 2.92m (9'7") x 2.23m (7'4")

Bedroom Three 2.30m (7'7") x 2.06m (6'9")

Bathroom 2.23m (7'4") max x 1.91m (6'3")

**Rear Garden** 