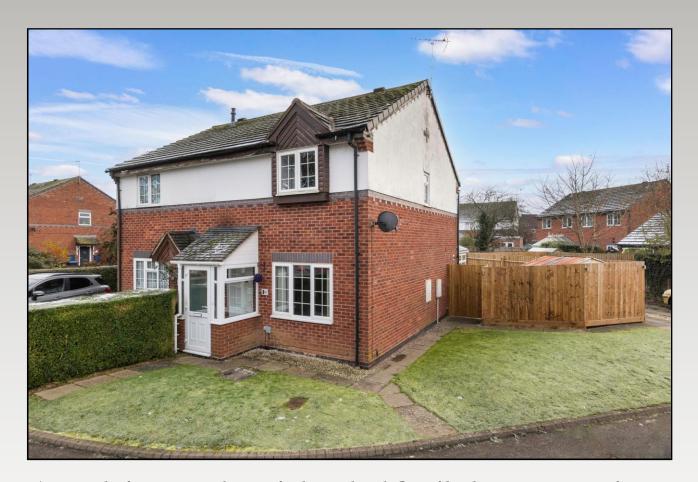

# PLOVER CLOSE ALCESTER WARWICKSHIRE

A much-improved semi-detached family home occupying a generous corner plot and boasting a sizeable garden and two tandem driveway parking spaces. Being improved by the current owners and having accommodation to include: Entrance porch, open-plan lounge, dining room and kitchen areas, rear conservatory, three bedrooms, bathroom and gardens to front, side and rear. EPC rating D.

### Plover Close, Alcester, Warwickshire, B49 6AF

Living Room 4.32m (14'2") x 4.19m (13'9")

Dining Area 3.25m (10'8") x 2.19m (7'2")

Kitchen
3.25m (10'8") x 1.90m (6'3")

Conservatory 3.83m (12'7") x 2.75m (9')