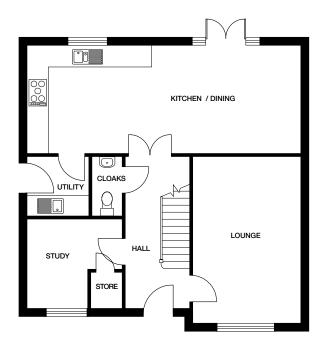

# TATTENHOE

4 bedroom home

### TATTENHOE

4 bedroom home

Plots 1, 10, 24, 25, 27, 47, 52, 79, 83, 86, 159, 160, 161, 169, 171, 172

Ground floor Kitchen / Dining 8510mm x 3375mm 27' 11" x 11' 1" Utility 1875mm x 1865mm 6' 2" x 6' 1" Lounge 3297mm x 5154mm 10' 10" x 16' 11" Study 2908mm x 2747mm 9' 6" x 9' Cloaks 930mm x 1865mm 3' 1" x 6' 1"

#### First floor

Bedroom 1 3147mm x 4549mm 10' 4" x 14' 11" En suite 1870mm x 2940mm 6' 2" x 9' 8" Bedroom 2 3002mm x 3531mm 9' 10" x 11' 7" Bedroom 3 3344mm x 3372mm 11' x 11' 1" Jack 'n' Jill En suite 1978mm x 2388mm 6' 6" x 7' 10" Bedroom 4 3307mm x 2940mm 10' 10" x 9' 8" Bathroom 1980mm x 2125mm 6' 6" x 7'