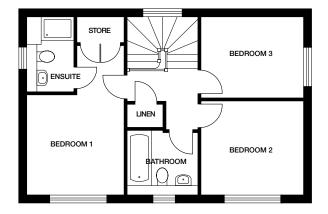

#### First floor

 Bedroom 1
 3028mmx5462mm
 9'11"x17'11"

 Ensuite
 1410mmx2280mm
 4'8"x7'6"

 Bedroom 2
 3212mmx2910mm
 10'6"x8'1"

 Bedroom 3
 212mmx2470mm
 10'6"x8'1"

 Bathroom
 2184mmx1970mm
 7'2"x6'6"

LOVELL HOMES

Dimensions stated are within 50mm (2") but should not be used as a basis for furnishings, furniture or appliance spaces etc. Dimensions for such purposes must be verified against actual site measurements. Please note the handing of plots may vary from the floor plans shown. Please check individual plot details with our sales team. Mar 22.