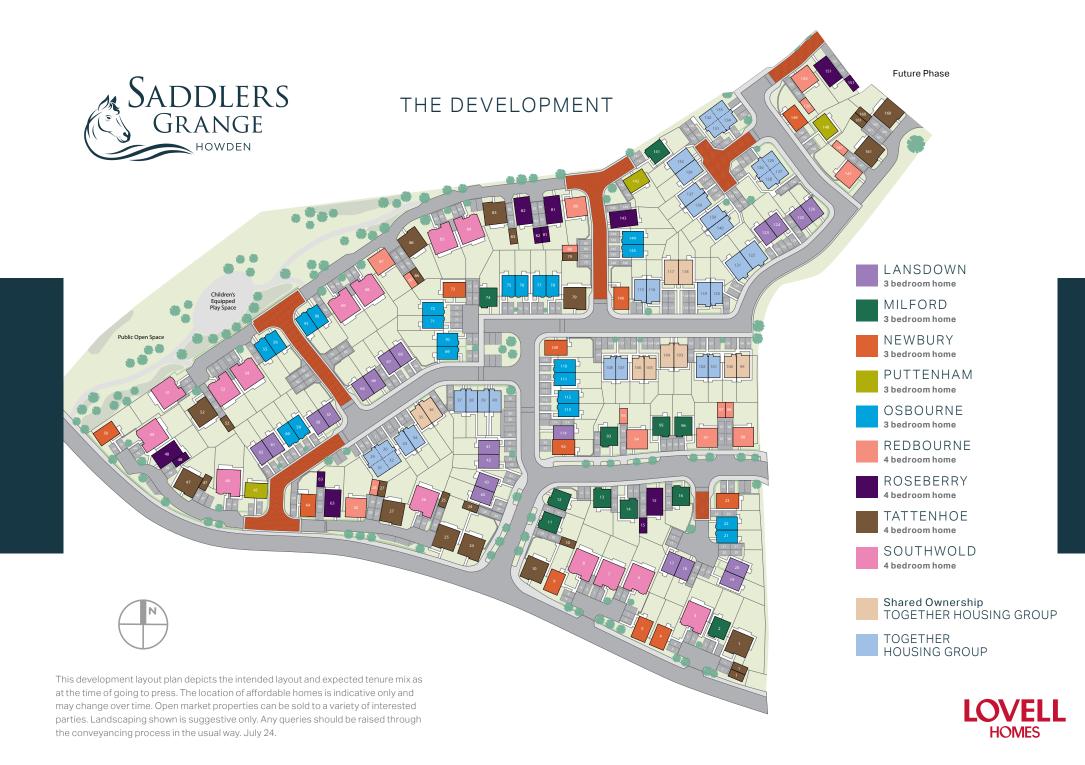

## LANSDOWN 3 bedroom home

CGI images are indicative only, landscaping and boundary finishes vary by plot.

### LANSDOWN

#### 3 bedroom home

Plots 17, 18, 19, 20, 41, 42, 43, 44, 57, 58, 61, 62, 65, 66, 67, 68, 114, 123, 124, 125, 126, 152, 153

Ground floor Kitchen / Dining 5248mm x 2862mm 17' 3" x 9' 5" Lounge 3136mm x 4973mm 10' 3" x 16' 4" Cloaks 1000mm x 1750mm 3' 3" x 5' 9"

#### First floor

 Bedroom 1
 3085mm x 3175mm
 10'1" x 10'5"

 Ensuite
 2042mm x 1097mm
 6'8" x 3'7"

 Bedroom 2
 2624mm x 3450mm
 8'7" x 11'3"

 Bedroom 3
 2525mm x 2725mm
 8'3" x 8' 11"

 Bathroom
 2060mm x 2050mm
 6'9" x 6'9"

LOVELL HOMES

Dimensions stated are within 50mm (2") but should not be used as a basis for furnishings, furniture or appliance spaces etc. Dimensions for such purposes must be verified against actual site measurements. Please note the handing of plots may vary from the floor plans shown. Please check individual plot details with our sales team. Mar 22.