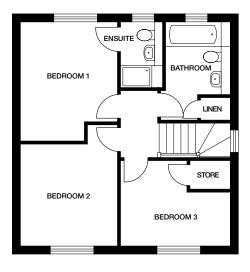

### NEWBURY

#### 3 bedroom home

Plots 4, 5, 9, 23, 50, 64, 73, 92, 109, 146, 149, 157, 158

Window on staircase, only applicable to plots 23, 50, 73, 109, 146 and 149

Ground floor Kitchen / Dining 2971mm x 5462mm 9' 9" x 17' 11" Lounge 3155mm x 5473mm 10' 4" x 17' 11" Cloaks 903mm x 2046mm 3' x 6' 9"

#### First floor

 Bedroom 1
 3028mmx5462mm
 9'11"x17'11"

 Ensuite
 1410mmx2280mm
 4'8"x7'6"

 Bedroom 2
 3212mmx2910mm
 10'6"x8'1"

 Bedroom 3
 212mmx2470mm
 10'6"x8'1"

 Bathroom
 2184mmx1970mm
 7'2"x6'6"

LOVELL HOMES

Dimensions stated are within 50mm (2") but should not be used as a basis for furnishings, furniture or appliance spaces etc. Dimensions for such purposes must be verified against actual site measurements. Please note the handing of plots may vary from the floor plans shown. Please check individual plot details with our sales team. Mar 22.