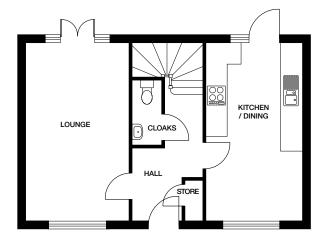

#### 3 bedroom home

Plots 45, 142, 148, 155, 156, 168, 174

 Ground floor

 Kitchen / Dining
 2971mm x 5462mm 9' 9" x 17' 11"

 Lounge
 3155mm x 5473mm 10' 4" x 17' 11"

 Cloaks
 903mm x 2046mm 3' x 6' 9"