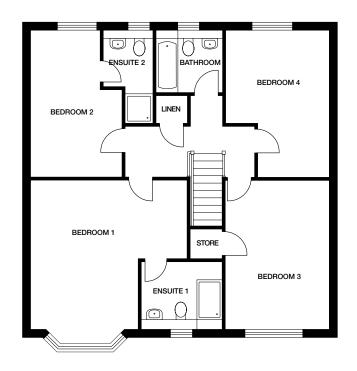

#### First floor

 Bedroom 1
 4909mm x 4621mm
 16' 1" x 15' 2"

 En suite 1
 2570mm x 2063mm
 8' 5" x 6' 9"

 Bedroom 2
 2816mm x 4583mm
 9' 3" x 15'

 En suite 2
 1581mm x 2863mm
 5' 2" x 9' 5"

 Bedroom 3
 3207mm x 4621mm
 10' 6" x 15' 2"

 Bedroom 4
 3202mm x 4583mm
 10' 6" x 15'

 Bathroom
 2100mm x 1925mm
 6' 11" x 6' 4"

LOVELL HOMES

Dimensions stated are within 50mm (2") but should not be used as a basis for furnishings, furniture or appliance spaces etc. Dimensions for such purposes must be verified against actual site measurements. Please note the handing of plots may vary from the floor plans shown. Please check individual plot details with our sales team. Mar 23.