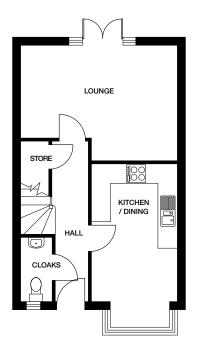

#### 3 bedroom home

Plots 45, 142, 148, 155, 156, 168, 174

 Ground floor

 Kitchen / Dining
 2971mm x 5462mm 9' 9" x 17' 11"

 Lounge
 3155mm x 5473mm 10' 4" x 17' 11"

 Cloaks
 903mm x 2046mm 3' x 6' 9"