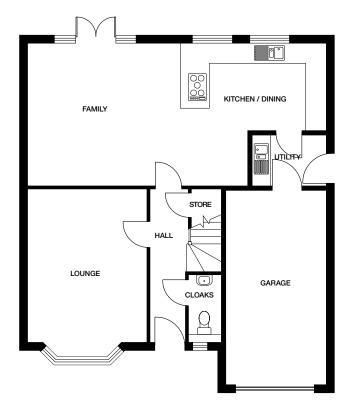

## SOUTHWOLD

4 bedroom home

### SOUTHWOLD

#### 4 bedroom home

Plots 3, 6, 7, 8, 26, 46, 49, 51, 53, 54, 84, 85, 88, 89, 166, 170, 175

Ground floor Kitchen / Dining 3925mm x 4395mm 12' 11" x 14' 5" Family 5372mm x 4395mm 17' 7" x 14' 5" Utility 2297mm x 1600mm 7' 6" x 5' 3" Lounge 3674mm x 4754mm 12' 1" x 15' 7" Cloaks 986mm x 2063mm 3' 3" x 6' 9"