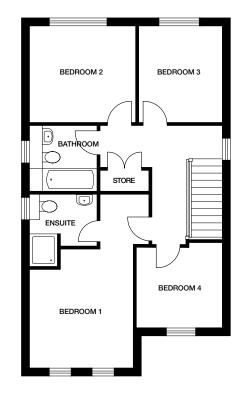

### LANSDOWN

#### First floor

 Bedroom 1
 3085mm x 3175mm
 10'1" x 10'5"

 Ensuite
 2042mm x 1097mm
 6'8" x 3'7"

 Bedroom 2
 2624mm x 3450mm
 8'7" x 11'3"

 Bedroom 3
 2525mm x 2725mm
 8'3" x 8' 11"

 Bathroom
 2060mm x 2050mm
 6'9" x 6'9"