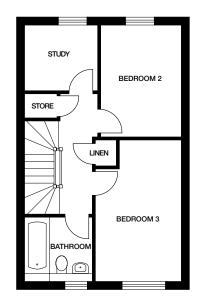

#### 3 bedroom home

Plots 17, 18, 19, 20, 41, 42, 43, 44, 57, 58, 61, 62, 65, 66, 67, 68, 114, 123, 124, 125, 126, 152, 153

Ground floor Kitchen / Dining 5248mm x 2862mm 17' 3" x 9' 5" Lounge 3136mm x 4973mm 10' 3" x 16' 4" Cloaks 1000mm x 1750mm 3' 3" x 5' 9"

#### First floor

 Bedroom 1
 3085mm x 3175mm
 10'1" x 10'5"

 Ensuite
 2042mm x 1097mm
 6'8" x 3'7"

 Bedroom 2
 2624mm x 3450mm
 8'7" x 11'3"

 Bedroom 3
 2525mm x 2725mm
 8'3" x 8' 11"

 Bathroom
 2060mm x 2050mm
 6'9" x 6'9"