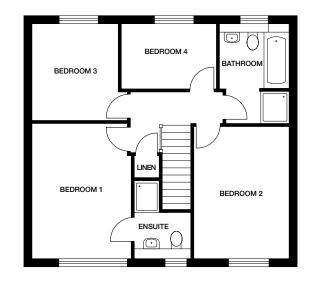

#### First floor

 Bedroom 1
 3058mm x 4192mm
 10' x 13' 9"

 En suite
 1793mm x 2385mm
 5' 11" x 7' 10"

 Bedroom 2
 2911mm x 4124mm
 9' 7" x 13' 6"

 Bedroom 3
 2640mm x 2988mm
 8' 8" x 9' 10"

 Bedroom 4
 3032mm x 1977mm
 9' 11" x 6' 6"

 Bathroom
 2090mm x 3056mm
 6' 10" x 10'

LOVELL HOMES