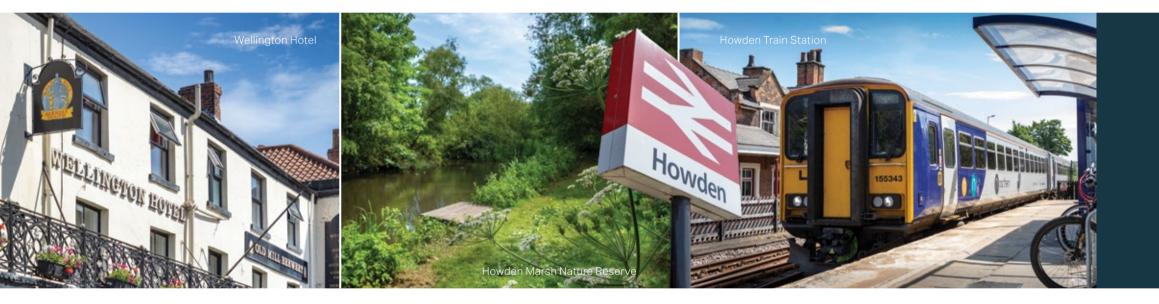

## A HISTORIC TOWN WITH A MODERN APPROACH

Living in Howden, you would be in a thriving part of The East Riding of Yorkshire. Nearby Goole, on the junction of the rivers Don and Ouse, is still a working inland port and Hull, York and Selby are all within easy striking distance. Howden has always been known for its commercial enterprise (Howden was once home to the country's largest horse fair) and with its proximity to the motorway and rail network, it continues to attract well-known businesses. Neither is the town short of famous connections: the author Nevil Shute lived here while based at RNAS Howden where he worked with Barnes Wallis, the inventor of the bouncing bomb of Dambusters' fame, to develop the R100 airship.

## JOIN A THRIVING COMMUNITY

Like many market towns in this area, much of Howden's charm lies in its cobbled streets and Georgian and Victorian architecture. It boasts an active Civic Society which has helped to preserve the town's considerable heritage, not least by the creation of the Blue Plaque trail commemorating the town's historically significant buildings. But perhaps the jewel in Howden's crown is the architectural gem of the Shire Hall that hosts a range of events including live music, comedy and cinema screenings, contributing to an active, lively community. But that is not all. Howden railway station, just outside the town, has direct connections with both Hull, 2017 City of Culture, which is only 30 miles away and York, which lies 20 miles to the north. But it is not just the towns, cities and villages that attract. Howden, on the edge of the Yorkshire Wolds is the gateway to exploring some of Britain's most iconic countryside. The rich ecology of the area is typified by Howden Marsh Nature Reserve, the perfect place for a stroll and a spot of birdwatching. For those with a passion for aircraft, The Real Aeroplane Club looks after a historic collection at Breighton Airfield, a former RAF bomber base. Further afield, you can spend time exploring the market towns of the East Riding, including Beverley or take a tour around the Blue Flag Beaches such as Bridlington.