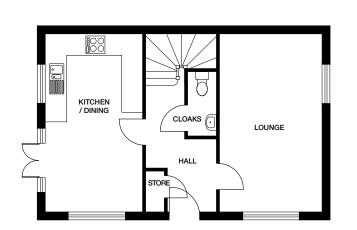

### NEWBURY

#### 3 bedroom home

Plots 4, 5, 9, 23, 50, 64, 73, 92, 109, 146, 149, 157, 158

Window on staircase, only applicable to plots 23, 50, 73, 109, 146 and 149

Ground floor Kitchen / Dining 2971mm x 5462mm 9' 9" x 17' 11" Lounge 3155mm x 5473mm 10' 4" x 17' 11" Cloaks 903mm x 2046mm 3' x 6' 9"