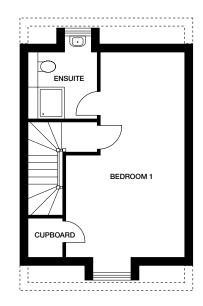

#### 3 bedroom home

Plots 17, 18, 19, 20, 41, 42, 43, 44, 57, 58, 61, 62, 65, 66, 67, 68, 114, 123, 124, 125, 126, 152, 153

Ground floor Kitchen / Dining 5248mm x 2862mm 17' 3" x 9' 5" Lounge 3136mm x 4973mm 10' 3" x 16' 4" Cloaks 1000mm x 1750mm 3' 3" x 5' 9"

#### First floor

 Bedroom 1
 3085mm x 3175mm
 10'1" x 10'5"

 Ensuite
 2042mm x 1097mm
 6'8" x 3'7"

 Bedroom 2
 2624mm x 3450mm
 8'7" x 11'3"

 Bedroom 3
 2525mm x 2725mm
 8'3" x 8' 11"

 Bathroom
 2060mm x 2050mm
 6'9" x 6'9"