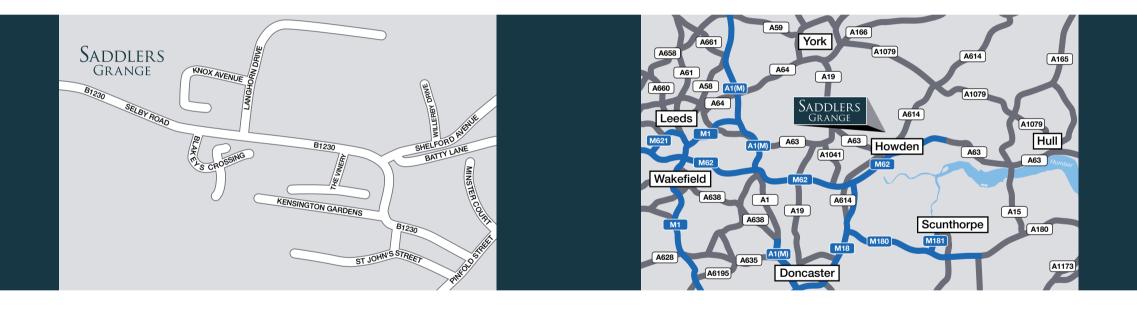

## IDEALLY LOCATED

Saddlers Grange is ideally placed for transport...

#### FROM THE SOUTH

Travel northbound on the M1. At Junction 32 join the M18 towards Hull / Doncaster. Exit onto the M62, take the Hull / Goole / York exit. At junction 37, exit onto the A614 towards Bridlington / York / Howden. At the roundabout, take the first exit onto Boothferry Road. At the mini roundabout take the second exit and continue on Boothferry Road. Continue onto Barnhill Lane (A63) and then turn right onto Selby Road (B1230). After 0.5 miles you will find Saddlers Grange on your left.

#### FROM THE NORTH

Travel southbound on the A1 and leave at junction 32A onto the M62 towards Hull / Goole / York. At junction 37, exit onto the A614 towards Bridlington / York / Howden. At the roundabout, take the first exit onto Boothferry Road. At the mini roundabout take the second exit and continue on Boothferry Road. Continue onto Barnhill Lane (A63) and then turn right onto Selby Road (B1230). After 0.5 miles you will find Saddlers Grange on your left.