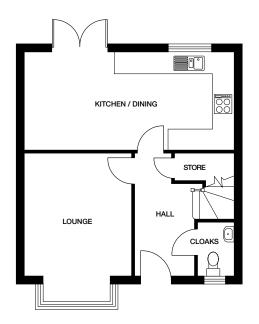

#### 3 bedroom home

Plots 2, 11, 12, 13, 14, 16, 74, 93, 95, 96, 141, 162, 163, 164, 173

Ground floor Kitchen / Dining 6485mm x 3019mm 21' 3" x 9' 11" Lounge 3314mm x 3766mm 10' 10" x 12' 4" Cloaks 1121mm x 1644mm 3' 8" x 5' 5"

#### First floor

| Bedroom 1 | 2995mm x 3697mm | 9′ 10″ x 12′ 2″ |
|-----------|-----------------|-----------------|
| En suite  | 1334mm x 1995mm | 4′ 5″ x 6′ 7″   |
| Bedroom 2 | 2995mm x 3145mm | 9′ 10″ × 10′ 4″ |
| Bedroom 3 | 3397mm x 2607mm | 11′ 2″ x 8′ 7″  |
| Bathroom  | 1970mm x 3076mm | 6' 6" x 10' 1"  |