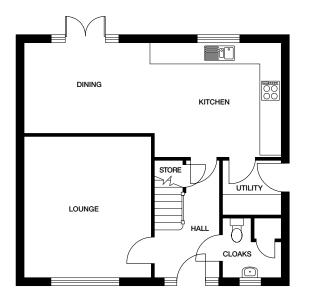

#### Ground floor

 Kitchen / Dining
 7948mm x 3550mm
 26' 1" x 11' 8"

 Utility
 1750mm x 1727mm
 5' 9" x 5' 8"

 Lounge
 3894mm x 4354mm
 12' 9" x 14' 3"

 Cloaks
 1750mm x 1798mm
 5' 9" x 5' 11"