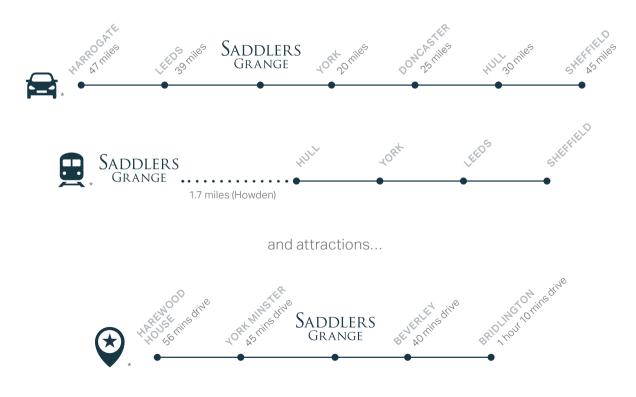

## A HISTORIC TOWN WITH A MODERN APPROACH

Living in Howden, you would be in a thriving part of The East Riding of Yorkshire. Nearby Goole, on the junction of the rivers Don and Ouse, is still a working inland port and Hull, York and Selby are all within easy striking distance. Howden has always been known for its commercial enterprise (Howden was once home to the country's largest horse fair) and with its proximity to the motorway and rail network, it continues to attract well-known businesses. Neither is the town short of famous connections: the author Nevil Shute lived here while based at RNAS Howden where he worked with Barnes Wallis, the inventor of the bouncing bomb of Dambusters' fame, to develop the R100 airship.

## JOIN A THRIVING COMMUNITY

Like many market towns in this area, much of Howden's charm lies in its cobbled streets and Georgian and Victorian architecture. It boasts an active Civic Society which has helped to preserve the town's considerable heritage, not least by the creation of the Blue Plaque trail commemorating the town's historically significant buildings. But perhaps the jewel in Howden's crown is the architectural gem of the Shire Hall that hosts a range of events including live music, comedy and cinema screenings, contributing to an active, lively community. But that is not all. Howden railway station, just outside the town, has direct connections with both Hull, 2017 City of Culture, which is only 30 miles away and York, which lies 20 miles to the north. But it is not just the towns, cities and villages that attract. Howden, on the edge of the Yorkshire Wolds is the gateway to exploring some of Britain's most iconic countryside. The rich ecology of the area is typified by Howden Marsh Nature Reserve, the perfect place for a stroll and a spot of birdwatching. For those with a passion for aircraft, The Real Aeroplane Club looks after a historic collection at Breighton Airfield, a former RAF bomber base. Further afield, you can spend time exploring the market towns of the East Riding, including Beverley or take a tour around the Blue Flag Beaches such as Bridlington.

## IDEALLY LOCATED

Saddlers Grange is ideally placed for transport...

#### FROM THE SOUTH

Travel northbound on the M1. At Junction 32 join the M18 towards Hull / Doncaster. Exit onto the M62, take the Hull / Goole / York exit. At junction 37, exit onto the A614 towards Bridlington / York / Howden. At the roundabout, take the first exit onto Boothferry Road. At the mini roundabout take the second exit and continue on Boothferry Road. Continue onto Barnhill Lane (A63) and then turn right onto Selby Road (B1230). After 0.5 miles you will find Saddlers Grange on your left.

#### FROM THE NORTH

Travel southbound on the A1 and leave at junction 32A onto the M62 towards Hull / Goole / York. At junction 37, exit onto the A614 towards Bridlington / York / Howden. At the roundabout, take the first exit onto Boothferry Road. At the mini roundabout take the second exit and continue on Boothferry Road. Continue onto Barnhill Lane (A63) and then turn right onto Selby Road (B1230). After 0.5 miles you will find Saddlers Grange on your left.