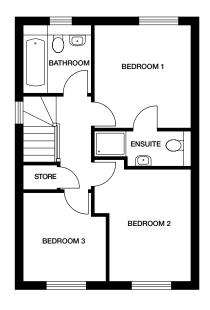

#### First floor

 Bedroom 1
 3085mm x 3175mm
 10'1" x 10'5"

 Ensuite
 2042mm x 1097mm
 6'8" x 3'7"

 Bedroom 2
 2624mm x 3450mm
 8'7" x 11'3"

 Bedroom 3
 2525mm x 2725mm
 8'3" x 8' 11"

 Bathroom
 2060mm x 2050mm
 6'9" x 6'9"