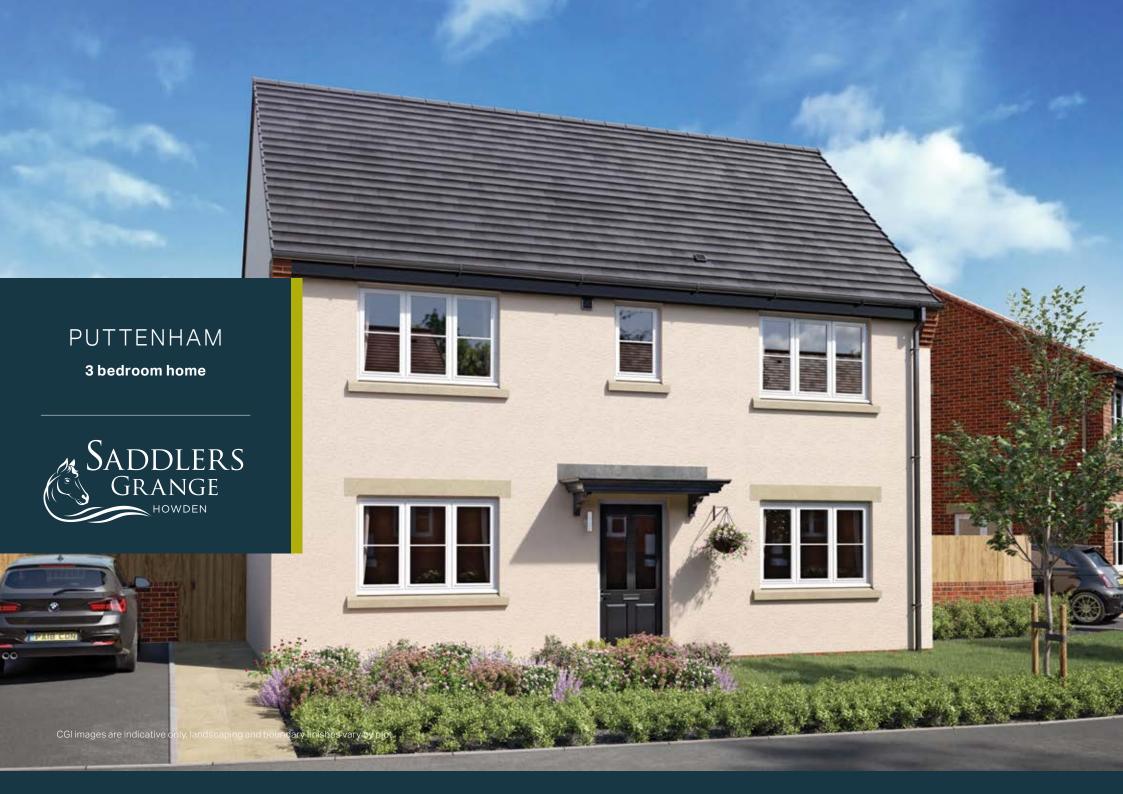

## PUTTENHAM

#### 3 bedroom home

Plots 45, 142, 148, 155, 156, 168, 174

 Ground floor

 Kitchen / Dining
 2971mm x 5462mm 9' 9" x 17' 11"

 Lounge
 3155mm x 5473mm 10' 4" x 17' 11"

 Cloaks
 903mm x 2046mm 3' x 6' 9"