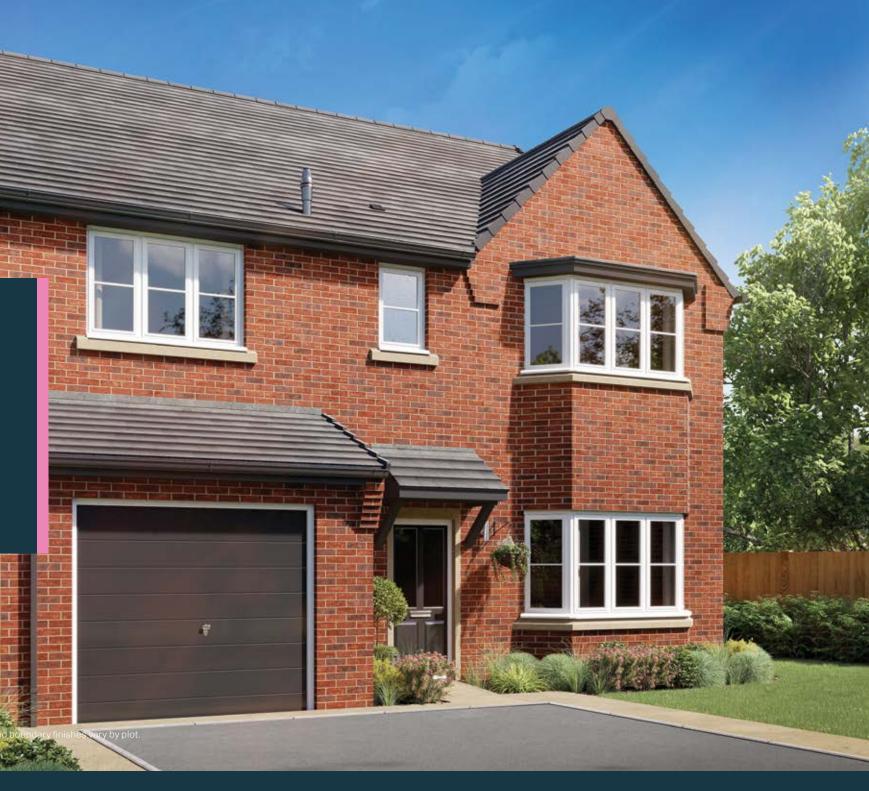

## SOUTHWOLD

4 bedroom home

### SOUTHWOLD

#### 4 bedroom home

Plots 3, 6, 7, 8, 26, 46, 49, 51, 53, 54, 84, 85, 88, 89, 166, 170, 175

Ground floor Kitchen / Dining 3925mm x 4395mm 12' 11" x 14' 5" Family 5372mm x 4395mm 17' 7" x 14' 5" Utility 2297mm x 1600mm 7' 6" x 5' 3" Lounge 3674mm x 4754mm 12' 1" x 15' 7" Cloaks 986mm x 2063mm 3' 3" x 6' 9"