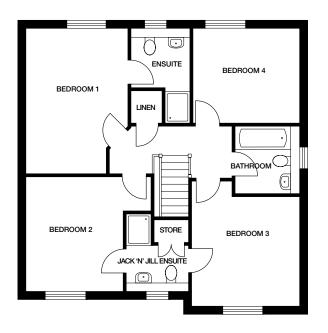

# TATTENHOE

4 bedroom home

#### First floor

Bedroom 1 3147mm x 4549mm 10' 4" x 14' 11" En suite 1870mm x 2940mm 6' 2" x 9' 8" Bedroom 2 3002mm x 3531mm 9' 10" x 11' 7" Bedroom 3 3344mm x 3372mm 11' x 11' 1" Jack 'n' Jill En suite 1978mm x 2388mm 6' 6" x 7' 10" Bedroom 4 3307mm x 2940mm 10' 10" x 9' 8" Bathroom 1980mm x 2125mm 6' 6" x 7'