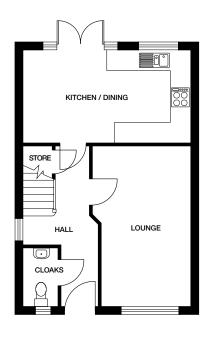

#### 3 bedroom home

Plots 17, 18, 19, 20, 41, 42, 43, 44, 57, 58, 61, 62, 65, 66, 67, 68, 114, 123, 124, 125, 126, 152, 153

Ground floor Kitchen / Dining 5248mm x 2862mm 17' 3" x 9' 5" Lounge 3136mm x 4973mm 10' 3" x 16' 4" Cloaks 1000mm x 1750mm 3' 3" x 5' 9"

#### First floor

 Bedroom 1
 3085mm x 3175mm
 10'1" x 10'5"

 Ensuite
 2042mm x 1097mm
 6'8" x 3'7"

 Bedroom 2
 2624mm x 3450mm
 8'7" x 11'3"

 Bedroom 3
 2525mm x 2725mm
 8'3" x 8' 11"

 Bathroom
 2060mm x 2050mm
 6'9" x 6'9"