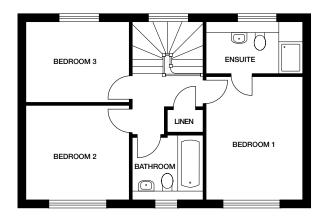

#### First floor

| Bedroom 1 | 3028mm x 3819mm 9' 11" x 12' 6" |
|-----------|---------------------------------|
| En suite  | 3028mm x 1560mm 9' 11" x 5' 1"  |
| Bedroom 2 | 3212mm x 2910mm 10' 6" x 9' 7"  |
| Bedroom 3 | 3212mm x 2470mm 10' 6" x 8' 1"  |
| Bathroom  | 2196mm x 1960mm 7' 2" x 6' 5"   |