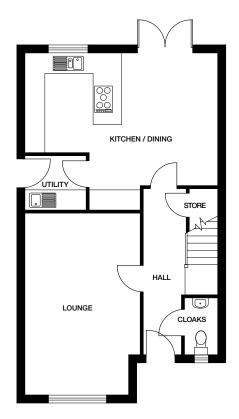

### LANSDOWN

#### 3 bedroom home

Plots 17, 18, 19, 20, 41, 42, 43, 44, 57, 58, 61, 62, 65, 66, 67, 68, 114, 123, 124, 125, 126, 152, 153

Ground floor Kitchen / Dining 5248mm x 2862mm 17' 3" x 9' 5" Lounge 3136mm x 4973mm 10' 3" x 16' 4" Cloaks 1000mm x 1750mm 3' 3" x 5' 9"

#### First floor

 Bedroom 1
 3085mm x 3175mm
 10'1" x 10'5"

 Ensuite
 2042mm x 1097mm
 6'8" x 3'7"

 Bedroom 2
 2624mm x 3450mm
 8'7" x 11'3"

 Bedroom 3
 2525mm x 2725mm
 8'3" x 8' 11"

 Bathroom
 2060mm x 2050mm
 6'9" x 6'9"