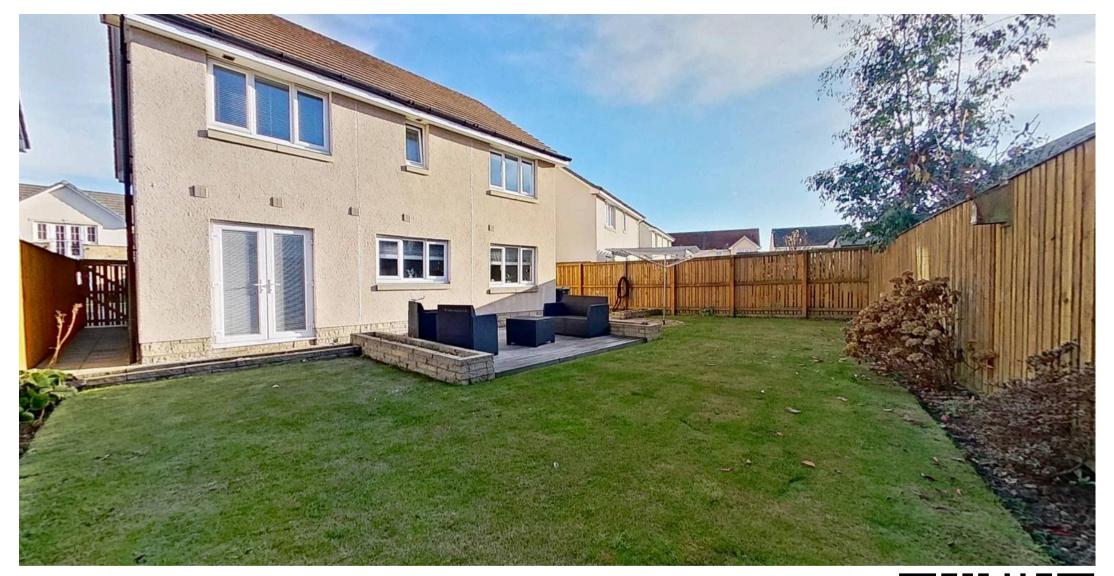

## Broxburn

Stunning 4-bed detached property in sought-after location. Modern design with spacious kitchen/diner, en-suites, double driveway, and landscaped garden for seamless indoor-outdoor living. Council Tax band: F

Tenure: Freehold

- Attractive Contemporary Design 4 Bedroom Detached Property
- Four Double Bedrooms All With Built In Storage
- Sociable And Spacious Kitchen/Diner Finished To A High Specification
- Highly Sought After Location
- True Walk In Condition
- Master Bedroom With Juliette Balcony And En-Suite
- Garage And Double Monoblock Driveway With Electric Car Charging Point
- One Reception Room
- Two En-Suites , Family Bathroom And W/C
- Utility Room
- Fully Landscaped Rear Garden