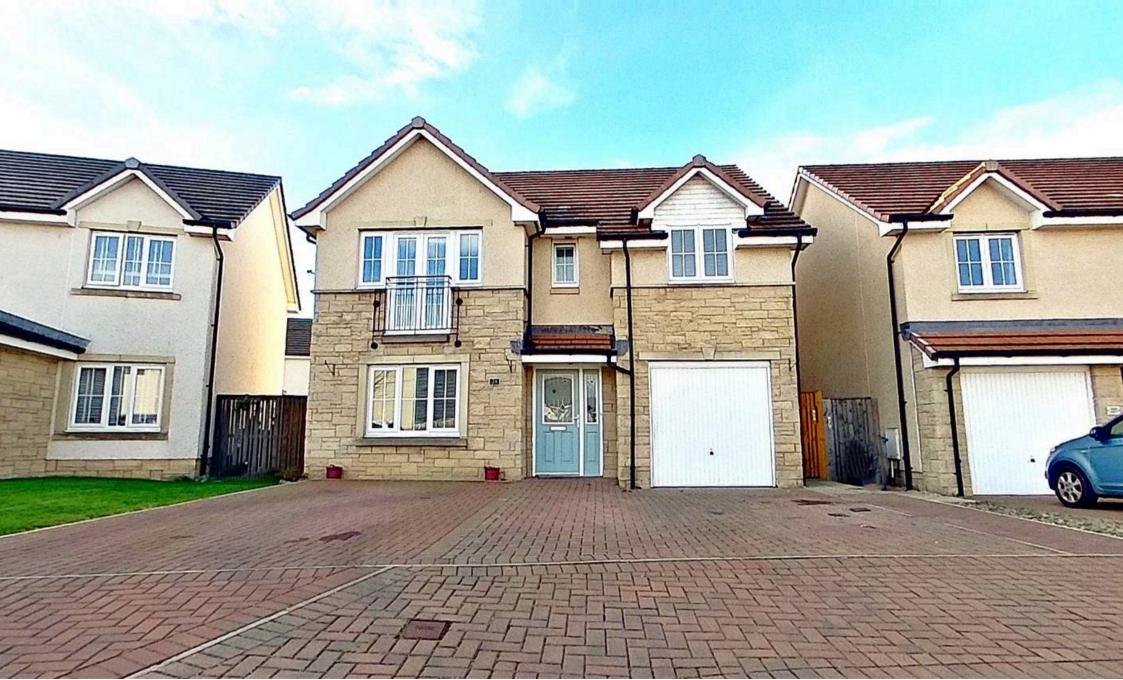

24 Wilsonville Place, Broxburn Offers Over £355,000

## Broxburn

Stunning 4-bed detached property in sought-after location. Modern design with spacious kitchen/diner, en-suites, double driveway, and landscaped garden for seamless indoor-outdoor living. Council Tax band: F

Tenure: Freehold

- Attractive Contemporary Design 4 Bedroom Detached Property
- Four Double Bedrooms All With Built In Storage
- Sociable And Spacious Kitchen/Diner Finished To A High Specification
- Highly Sought After Location
- True Walk In Condition
- Master Bedroom With Juliette Balcony And En-Suite
- Garage And Double Monoblock Driveway With Electric Car Charging Point
- One Reception Room
- Two En-Suites , Family Bathroom And W/C
- Utility Room
- Fully Landscaped Rear Garden