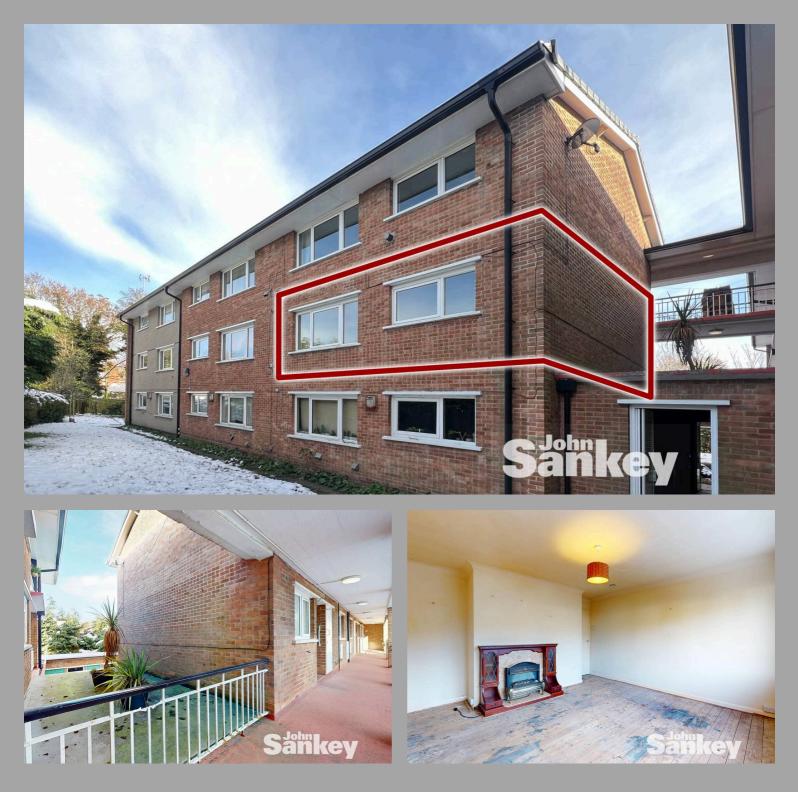

# **40 Nursery Court Nursery Street, Mansfield** GUIDE PRICE £65,000 TO £70,000 Leasehold

First Floor One Bedroom Apartment • Lounge, Kitchen and Bathroom • Secure Intercom front and rear entrance with fob • Close to an Abundance of Amenities • No Onward Chain

## Entrance

Communal secure entrance, accessed by a residents only key fob and intercom system. The apartment is situated on the second floor up a flight of stairs, through a door to the open landings and turn left, with views of the communal garden and greenery to the rear.

# Lounge

With upvc window to the rear and fireplace housing electric fire. **Outside** 

The property boasts communal rear garden and this apartment is in the third block, nicely tucked away at the top of the cup-de-sac. The garages that are on the grounds can be rented if available, by contacting Mansfield District Council.

## Outside

The property boasts communal rear garden and this apartment is in the third block, nicely tucked away at the top of the cup-de-sac. The garages that are on the grounds can be rented if available, by contacting Mansfield District Council.