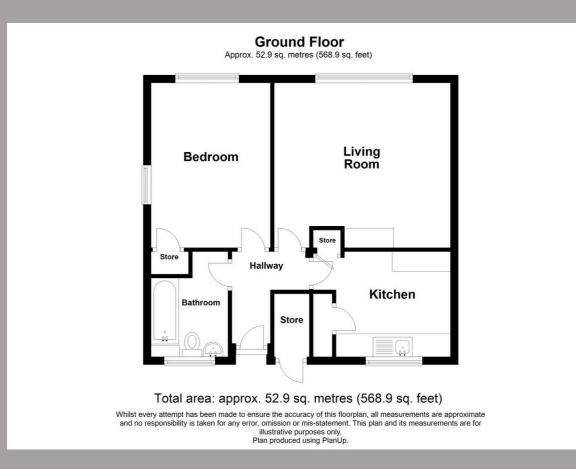

# Hallway

With storage heater and doors to the lounge, kitchen, bathroom and bedroom.

# Lounge

With upvc window to the rear and fireplace housing electric fire. **Outside** 

The property boasts communal rear garden and this apartment is in the third block, nicely tucked away at the top of the cup-de-sac. The garages that are on the grounds can be rented if available, by contacting Mansfield District Council.

# Kitchen

11' 6" x 8' 10" (3.51m x 2.69m) Upvc window to the rear, space for cooker, fridge freezer, pantry cupboard

#### Bedroom

With upvc window to the rear, storage heater and built in storage cupboard.

#### Bathroom

With bath with shower over, low flush wc, whb, electric wall heater and upvc double glazed window.

# **Storage Areas**

There are two secure external storage areas to the apartment. One is located directly at the right hand side of the apartment door. The other is outside on the ground floor in a block of four and is clearly numbered.The communal garden is accessible via a door with key fob, to the rrar of the apartment block.