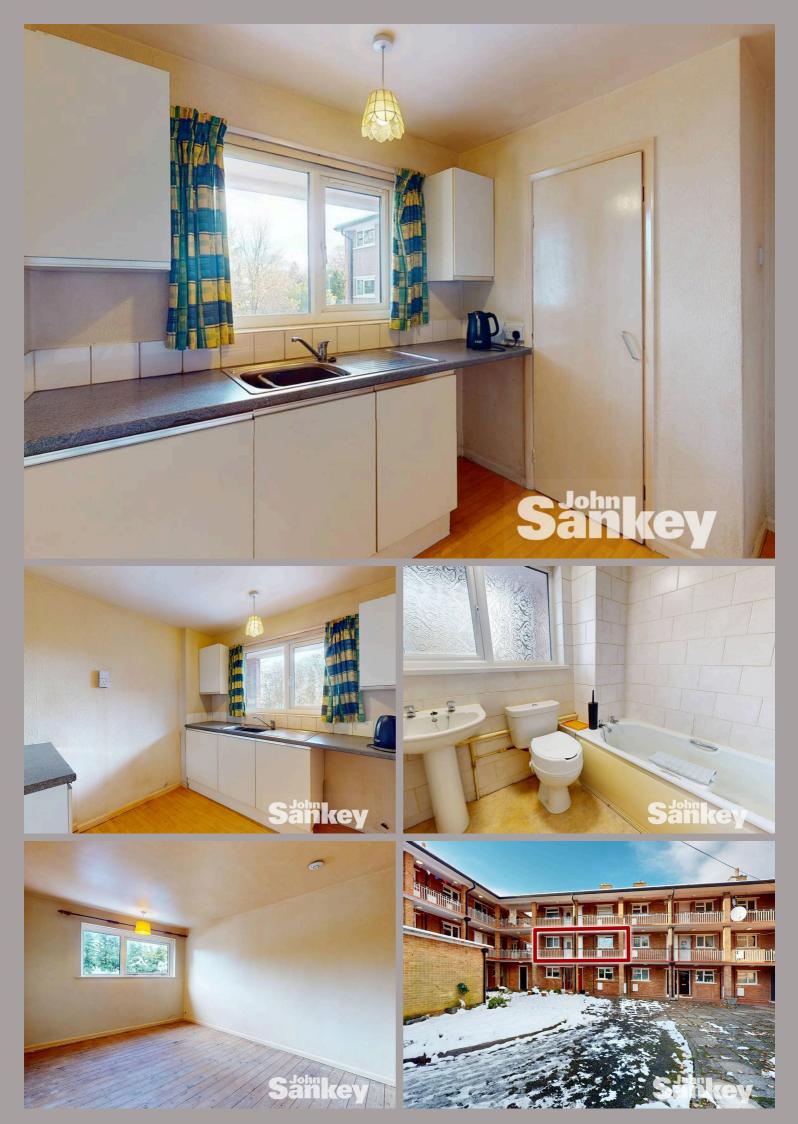

# Hallway

With storage heater and doors to the lounge, kitchen, bathroom and bedroom.

# Kitchen

11' 6" x 8' 10" (3.51m x 2.69m) Upvc window to the rear, space for cooker, fridge freezer, pantry cupboard

#### Bedroom

With upvc window to the rear, storage heater and built in storage cupboard.

#### Bathroom

With bath with shower over, low flush wc, whb, electric wall heater and upvc double glazed window.