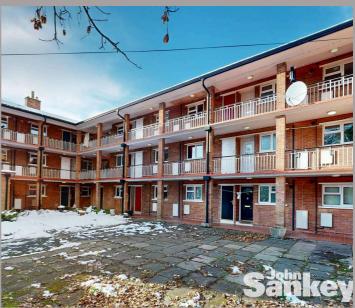

# Lounge

With upvc window to the rear and fireplace housing electric fire. **Outside** 

The property boasts communal rear garden and this apartment is in the third block, nicely tucked away at the top of the cup-de-sac. The garages that are on the grounds can be rented if available, by contacting Mansfield District Council.

## Outside

The property boasts communal rear garden and this apartment is in the third block, nicely tucked away at the top of the cup-de-sac. The garages that are on the grounds can be rented if available, by contacting Mansfield District Council.