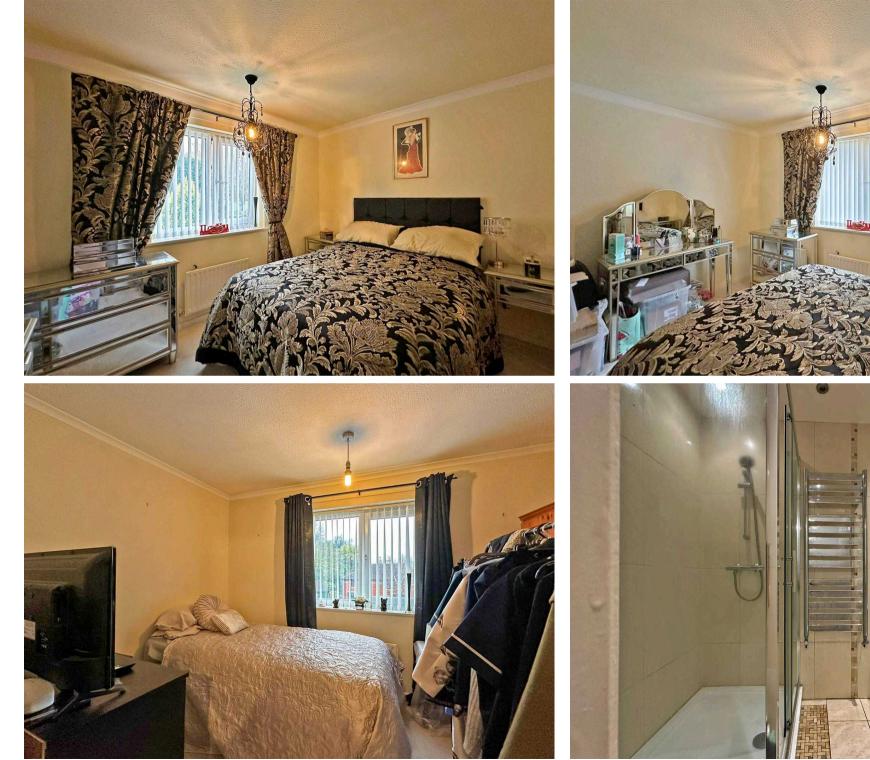

Step inside to discover a thoughtfully laid-out interior. The spacious entrance hall leads to multiple rooms and the staircase to the first floor. The living room, situated at the rear, features an electric fireplace and French doors opening onto the garden. The fitted kitchen is equipped with a wide range of wall and base units, an integrated oven, gas hob, stainless steel sink with drainer, and space for a washing machine and fridge freezer. Upstairs, the property boasts two generously sized bedrooms. The principal bedroom is located at the rear, while the second bedroom, positioned at the front, benefits from built-in storage space. The stylish family shower room is fitted with a walk-in shower, WC, and wash hand basin. The exterior complements the home beautifully, with off-road parking at the front and a private, low-maintenance rear garden. The garden features artificial lawn bordered by shrubs and plants, creating a charming outdoor space perfect for hosting friends and family.