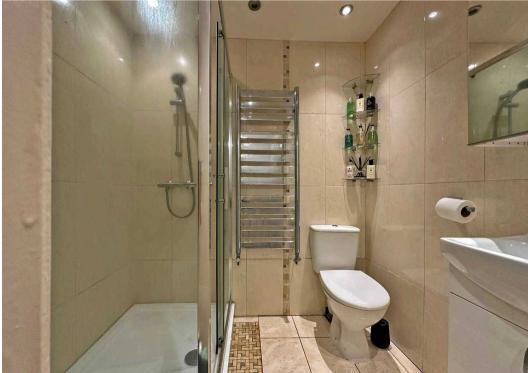

Step inside to discover a thoughtfully laid-out interior. The spacious entrance hall leads to multiple rooms and the staircase to the first floor. The living room, situated at the rear, features an electric fireplace and French doors opening onto the garden. The fitted kitchen is equipped with a wide range of wall and base units, an integrated oven, gas hob, stainless steel sink with drainer, and space for a washing machine and fridge freezer. Upstairs, the property boasts two generously sized bedrooms. The principal bedroom is located at the rear, while the second bedroom, positioned at the front, benefits from built-in storage space. The stylish family shower room is fitted with a walk-in shower, WC, and wash hand basin. The exterior complements the home beautifully, with off-road parking at the front and a private, low-maintenance rear garden. The garden features artificial lawn bordered by shrubs and plants, creating a charming outdoor space perfect for hosting friends and family.