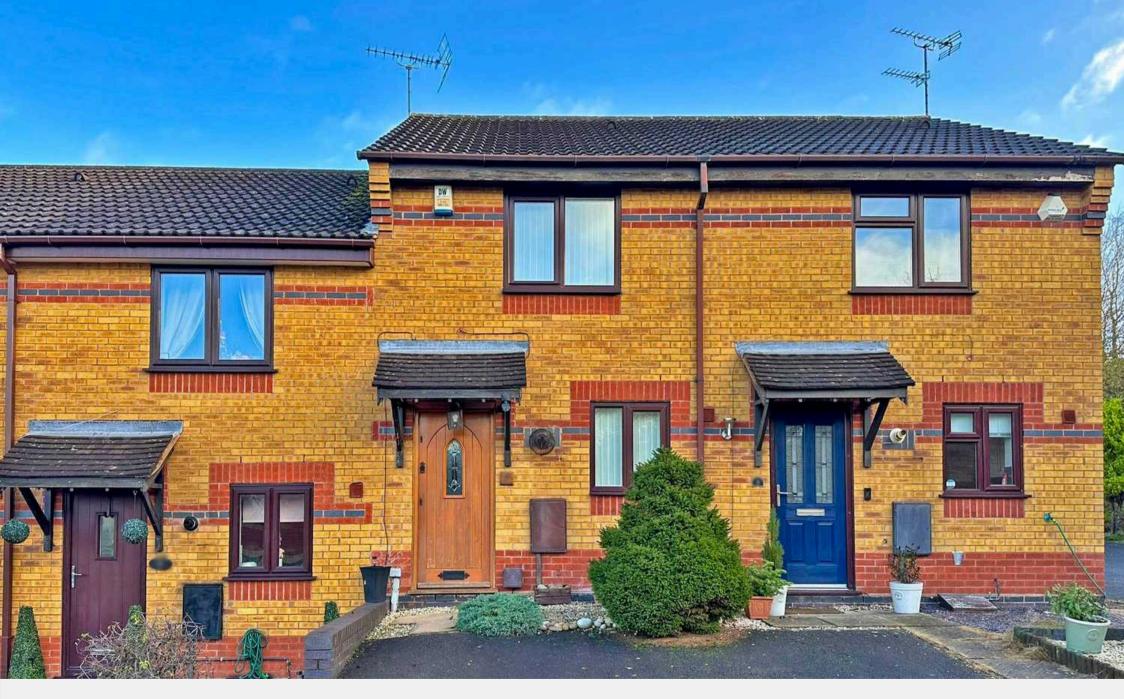

## Bartlams.

7 Bankside, Wombourne - WV5 8BE £239,950

## 7 Bankside

## Wombourne, Wolverhampton

Explore this well-proportioned two-bedroom mid-terraced home, ideally located close to excellent schools and the vibrant village centre with its array of amenities. Nestled in a sought-after modern estate, the property benefits from offroad parking at the front and a low-maintenance rear garden, making it a fantastic first-time home for those looking to settle in Wombourne.

Step inside to discover a thoughtfully laid-out interior. The spacious entrance hall leads to multiple rooms and the staircase to the first floor. The living room, situated at the rear, features an electric fireplace and French doors opening onto the garden. The fitted kitchen is equipped with a wide range of wall and base units, an integrated oven, gas hob, stainless steel sink with drainer, and space for a washing machine and fridge freezer. Upstairs, the property boasts two generously sized bedrooms. The principal bedroom is located at the rear, while the second bedroom, positioned at the front, benefits from built-in storage space. The stylish family shower room is fitted with a walk-in shower, WC, and wash hand basin. The exterior complements the home beautifully, with off-road parking at the front and a private, low-maintenance rear garden. The garden features artificial lawn bordered by shrubs and plants, creating a charming outdoor space perfect for hosting friends and family.