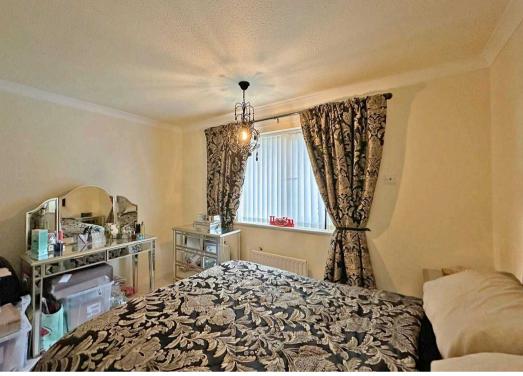

Step inside to discover a thoughtfully laid-out interior. The spacious entrance hall leads to multiple rooms and the staircase to the first floor. The living room, situated at the rear, features an electric fireplace and French doors opening onto the garden. The fitted kitchen is equipped with a wide range of wall and base units, an integrated oven, gas hob, stainless steel sink with drainer, and space for a washing machine and fridge freezer. Upstairs, the property boasts two generously sized bedrooms. The principal bedroom is located at the rear, while the second bedroom, positioned at the front, benefits from built-in storage space. The stylish family shower room is fitted with a walk-in shower, WC, and wash hand basin. The exterior complements the home beautifully, with off-road parking at the front and a private, low-maintenance rear garden. The garden features artificial lawn bordered by shrubs and plants, creating a charming outdoor space perfect for hosting friends and family.