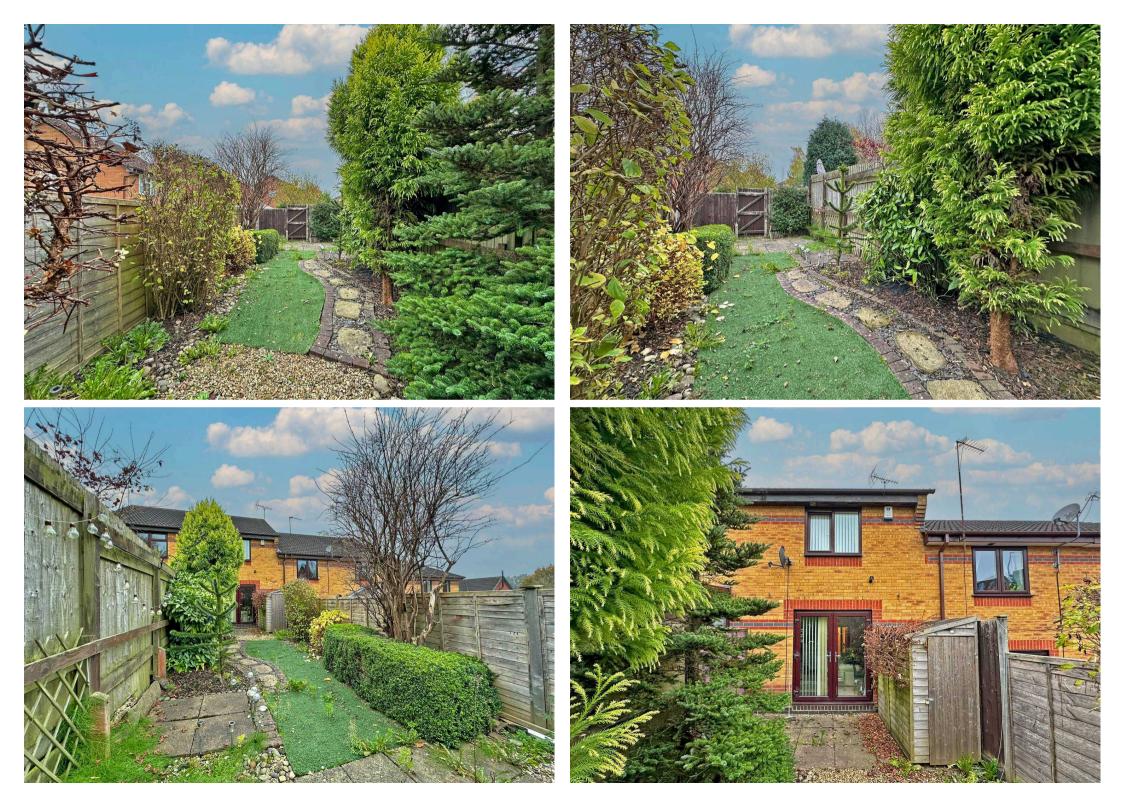

## Wombourne, Wolverhampton

Explore this well-proportioned two-bedroom mid-terraced home, ideally located close to excellent schools and the vibrant village centre with its array of amenities. Nestled in a sought-after modern estate, the property benefits from offroad parking at the front and a low-maintenance rear garden, making it a fantastic first-time home for those looking to settle in Wombourne.

Step inside to discover a thoughtfully laid-out interior. The spacious entrance hall leads to multiple rooms and the staircase to the first floor. The living room, situated at the rear, features an electric fireplace and French doors opening onto the garden. The fitted kitchen is equipped with a wide range of wall and base units, an integrated oven, gas hob, stainless steel sink with drainer, and space for a washing machine and fridge freezer. Upstairs, the property boasts two generously sized bedrooms. The principal bedroom is located at the rear, while the second bedroom, positioned at the front, benefits from built-in storage space. The stylish family shower room is fitted with a walk-in shower, WC, and wash hand basin. The exterior complements the home beautifully, with off-road parking at the front and a private, low-maintenance rear garden. The garden features artificial lawn bordered by shrubs and plants, creating a charming outdoor space perfect for hosting friends and family.