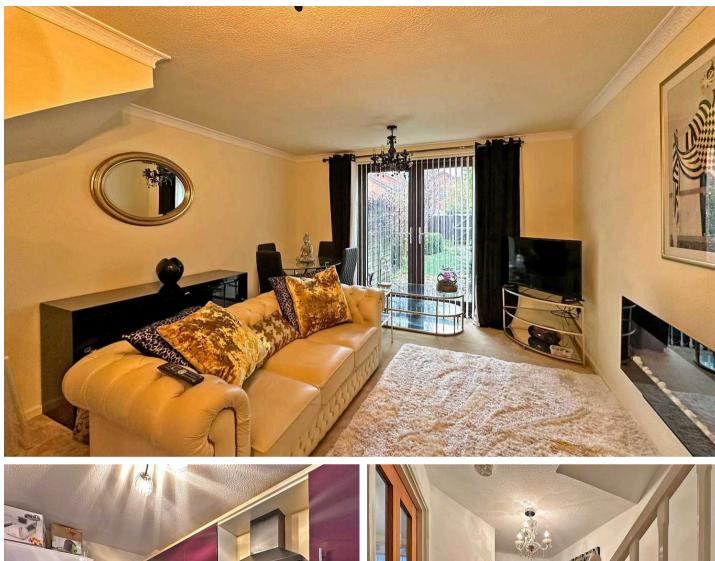

Step inside to discover a thoughtfully laid-out interior. The spacious entrance hall leads to multiple rooms and the staircase to the first floor. The living room, situated at the rear, features an electric fireplace and French doors opening onto the garden. The fitted kitchen is equipped with a wide range of wall and base units, an integrated oven, gas hob, stainless steel sink with drainer, and space for a washing machine and fridge freezer. Upstairs, the property boasts two generously sized bedrooms. The principal bedroom is located at the rear, while the second bedroom, positioned at the front, benefits from built-in storage space. The stylish family shower room is fitted with a walk-in shower, WC, and wash hand basin. The exterior complements the home beautifully, with off-road parking at the front and a private, low-maintenance rear garden. The garden features artificial lawn bordered by shrubs and plants, creating a charming outdoor space perfect for hosting friends and family.