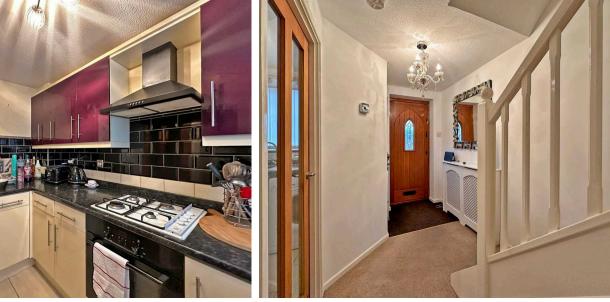

Step inside to discover a thoughtfully laid-out interior. The spacious entrance hall leads to multiple rooms and the staircase to the first floor. The living room, situated at the rear, features an electric fireplace and French doors opening onto the garden. The fitted kitchen is equipped with a wide range of wall and base units, an integrated oven, gas hob, stainless steel sink with drainer, and space for a washing machine and fridge freezer. Upstairs, the property boasts two generously sized bedrooms. The principal bedroom is located at the rear, while the second bedroom, positioned at the front, benefits from built-in storage space. The stylish family shower room is fitted with a walk-in shower, WC, and wash hand basin. The exterior complements the home beautifully, with off-road parking at the front and a private, low-maintenance rear garden. The garden features artificial lawn bordered by shrubs and plants, creating a charming outdoor space perfect for hosting friends and family.