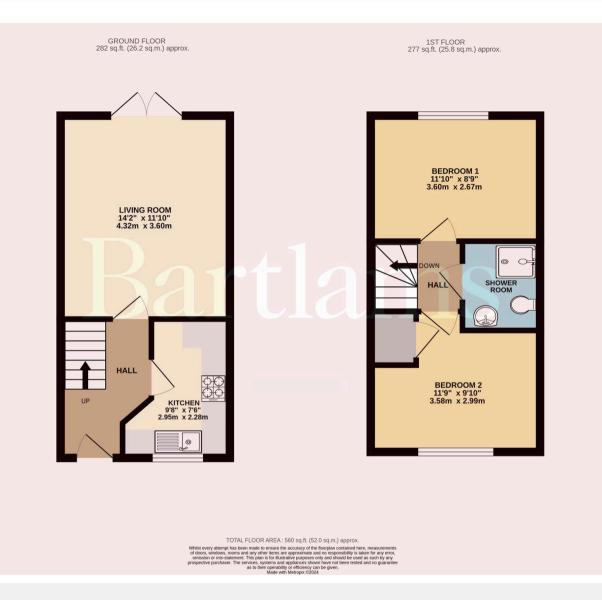

Step inside to discover a thoughtfully laid-out interior. The spacious entrance hall leads to multiple rooms and the staircase to the first floor. The living room, situated at the rear, features an electric fireplace and French doors opening onto the garden. The fitted kitchen is equipped with a wide range of wall and base units, an integrated oven, gas hob, stainless steel sink with drainer, and space for a washing machine and fridge freezer. Upstairs, the property boasts two generously sized bedrooms. The principal bedroom is located at the rear, while the second bedroom, positioned at the front, benefits from built-in storage space. The stylish family shower room is fitted with a walk-in shower, WC, and wash hand basin. The exterior complements the home beautifully, with off-road parking at the front and a private, low-maintenance rear garden. The garden features artificial lawn bordered by shrubs and plants, creating a charming outdoor space perfect for hosting friends and family.