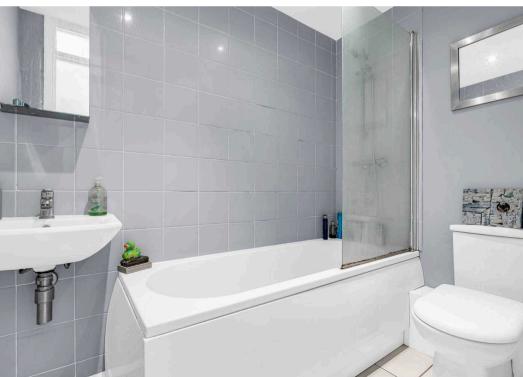

#### **Bathroom**

Fitted with a suite comprising panel enclosed bath with shower over and glass shower screen, dual flush wc, wall hung wash hand basin, fully tiled, radiator.

1 Parking Space

Allocated parking space.