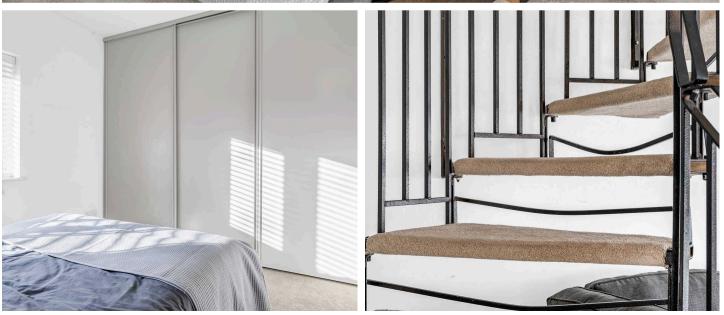

#### **Bedroom One**

8' 8" x 12' 6" (2.65m x 3.82m)

With double glazed window, radiator, fitted wardrobe cupboards with sliding doors.

#### Lounge/Dining Room

16' 3" x 12' 6" (4.95m x 3.82m)

With double glazed window, two radiators, wood flooring, spiral staircase to first floor landing, door to: