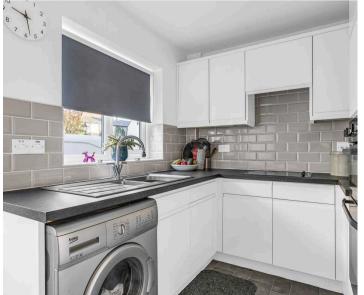

#### Kitchen

7' 3" x 12' 6" (2.21m x 3.80m)

With double glazed window and door to rear. Fitted with a range of wall and base storage units with work surfaces over incorporating a sink and drainer unit, integrated appliances, space and plumbing for washing machine, tiled splash back areas, tiled flooring, radiator.