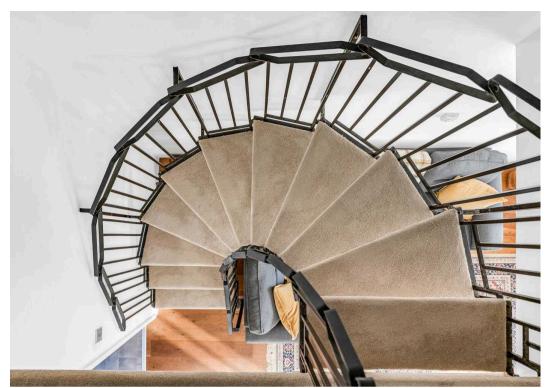

#### Lounge/Dining Room

16' 3" x 12' 6" (4.95m x 3.82m)

With double glazed window, two radiators, wood flooring, spiral staircase to first floor landing, door to: