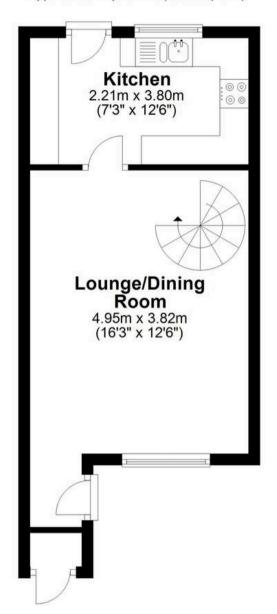

## **Ground Floor**

Approx. 29.5 sq. metres (317.3 sq. feet)

#### **Entrance Lobby**

Open to:

#### Lounge/Dining Room

16' 3" x 12' 6" (4.95m x 3.82m)

With double glazed window, two radiators, wood flooring, spiral staircase to first floor landing, door to:

#### Kitchen

7' 3" x 12' 6" (2.21m x 3.80m)

With double glazed window and door to rear. Fitted with a range of wall and base storage units with work surfaces over incorporating a sink and drainer unit, integrated appliances, space and plumbing for washing machine, tiled splash back areas, tiled flooring, radiator.