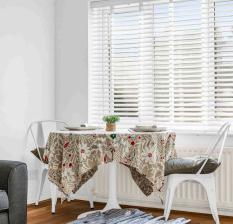

#### Lounge/Dining Room

16' 3" x 12' 6" (4.95m x 3.82m)

With double glazed window, two radiators, wood flooring, spiral staircase to first floor landing, door to: