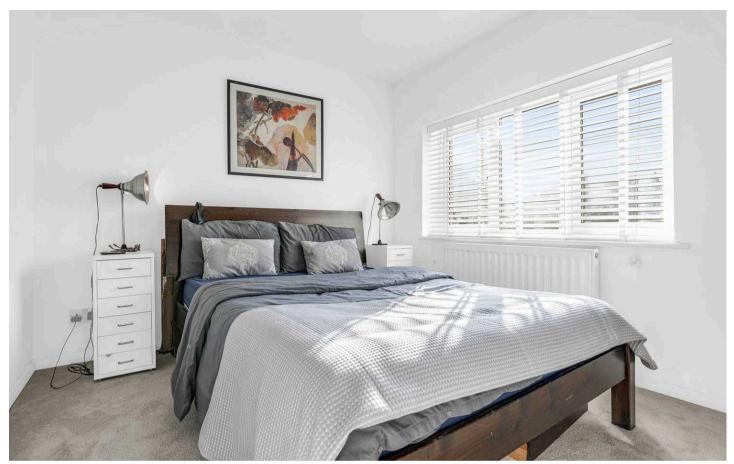

#### **Bedroom One**

8' 8" x 12' 6" (2.65m x 3.82m)

With double glazed window, radiator, fitted wardrobe cupboards with sliding doors.