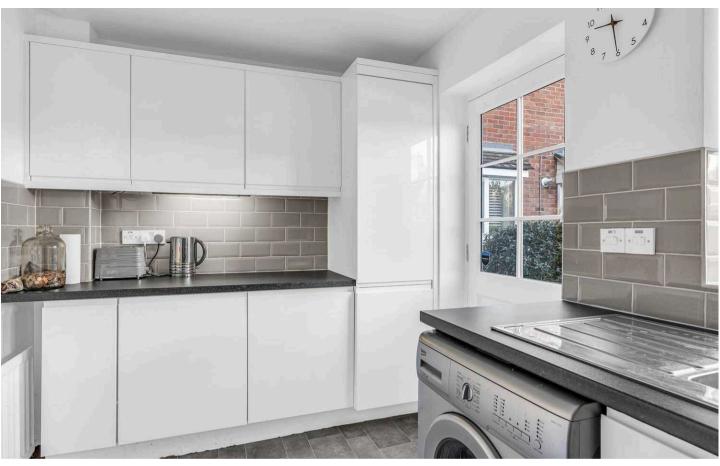

#### Kitchen

7' 3" x 12' 6" (2.21m x 3.80m)

With double glazed window and door to rear. Fitted with a range of wall and base storage units with work surfaces over incorporating a sink and drainer unit, integrated appliances, space and plumbing for washing machine, tiled splash back areas, tiled flooring, radiator.