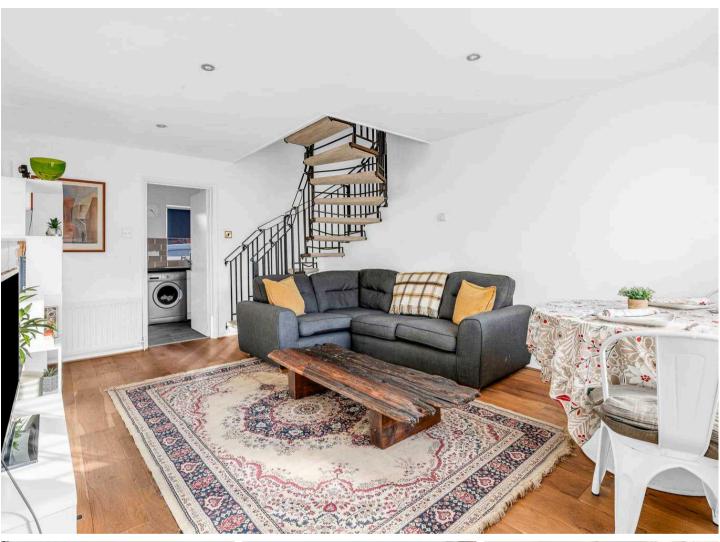

#### Lounge/Dining Room

16' 3" x 12' 6" (4.95m x 3.82m)

With double glazed window, two radiators, wood flooring, spiral staircase to first floor landing, door to: