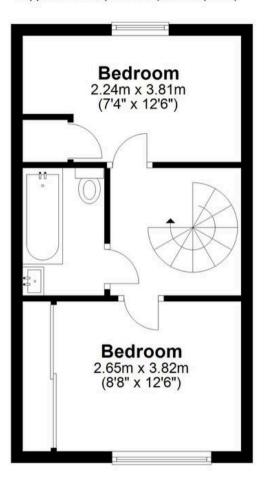

### First Floor

Approx. 27.9 sq. metres (300.7 sq. feet)

Total area: approx. 57.4 sq. metres (618.0 sq. feet)

Whilst every attempt has been made to ensure the accuracy of the floor plan shown, all measurements, positioning, fixtures, features, fittings and any other data shown are an approximate interpretation for illustrative purposes only and are not to scale. No responsibility is taken for any error, omission, miss-statement or use of data shown. Property marketing provided by www.matthewkyle.co.uk

#### **First Floor Landing**

With doors to:

#### **Bedroom One**

8' 8" x 12' 6" (2.65m x 3.82m)

With double glazed window, radiator, fitted wardrobe cupboards with sliding doors.

#### **Bedroom Two**

7' 4" x 12' 6" (2.24m x 3.81m)

With double glazed window, radiator, built in storage cupboard.

#### **Bathroom**

Fitted with a suite comprising panel enclosed bath with shower over and glass shower screen, dual flush wc, wall hung wash hand basin, fully tiled, radiator.

1 Parking Space

Allocated parking space.