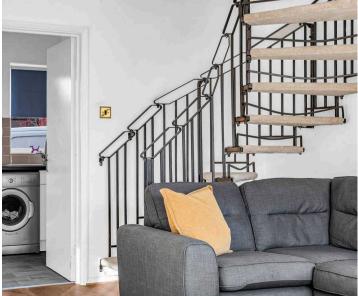

#### Lounge/Dining Room

16' 3" x 12' 6" (4.95m x 3.82m)

With double glazed window, two radiators, wood flooring, spiral staircase to first floor landing, door to: