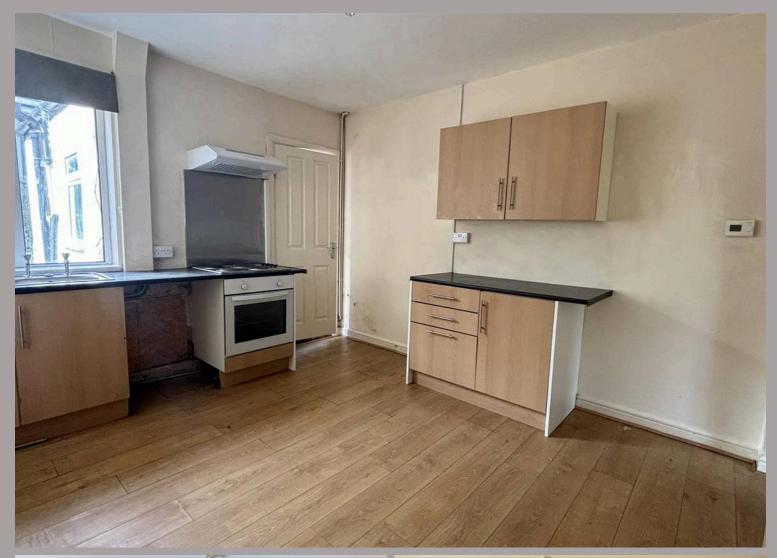

## Kitchen

Dimensions: 3.63m x 3.63m (11'11 x 11'11). Fitted with a range of base and wall cupboard units with roll top work surfaces inset with stainless steel drainer sink and hot and cold taps, single electric oven, four ring electric hob with extractor above, space for washing machine and freestanding fridge/freezer, laminate flooring, Upvc double glazed window to the rear. central heating radiator, under stairs storage cupboard plus rear hall area with Upvc double glazed door.