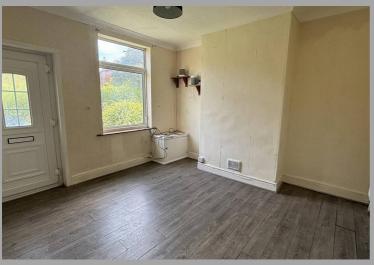

## Lounge

Dimensions: 3.63m x 3.61m (11'11 x 11'10). Upvc double glazed entrance door and window to front, central heating radiator and laminate flooring.