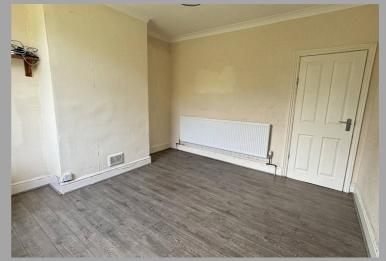

## Bedroom No. 1

Dimensions: 3.63m x 3.66m (11'11 x 12').

Carpeted flooring, central heating radiator, Upvc double glazed window and storage cupboard.

## Bedroom No. 2

Dimensions: 3.63m x 2.69m (11'11 x 8'10).

Carpeted flooring, central heating radiator, Upvc double glazed window and storage cupboard housing gas combination boiler.