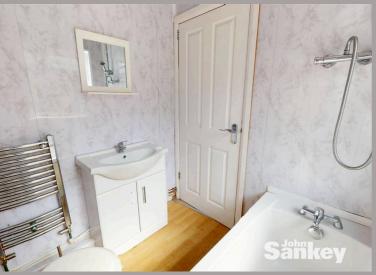

#### Bathroom

Fitted with a three piece suite comprising of panelled bath with gravity shower and shower curtain, low level w.c, wash hand basin into into vanity unit, chrome ladder radiator, laminate flooring an Upvc double glazed window.