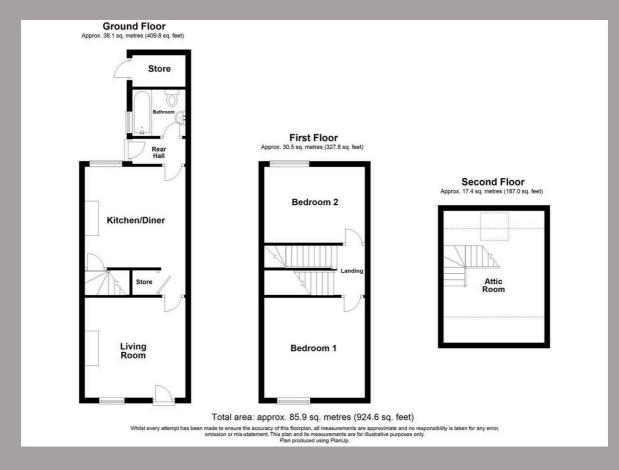

#### **Ground Floor**

## Lounge

Dimensions: 3.63m x 3.61m (11'11 x 11'10). Upvc double glazed entrance door and window to front, central heating radiator and laminate flooring.

## Kitchen

Dimensions: 3.63m x 3.63m (11'11 x 11'11). Fitted with a range of base and wall cupboard units with roll top work surfaces inset with stainless steel drainer sink and hot and cold taps, single electric oven, four ring electric hob with extractor above, space for washing machine and freestanding fridge/freezer, laminate flooring, Upvc double glazed window to the rear. central heating radiator, under stairs storage cupboard plus rear hall area with Upvc double glazed door.

#### Bathroom

Fitted with a three piece suite comprising of panelled bath with gravity shower and shower curtain, low level w.c, wash hand basin into into vanity unit, chrome ladder radiator, laminate flooring an Upvc double glazed window.

#### First Floor

## Bedroom No. 1

Dimensions: 3.63m x 3.66m (11'11 x 12').

Carpeted flooring, central heating radiator, Upvc double glazed window and storage cupboard.

## Bedroom No. 2

Dimensions: 3.63m x 2.69m (11'11 x 8'10).

Carpeted flooring, central heating radiator, Upvc double glazed window and storage cupboard housing gas combination boiler.

#### **Second Floor**

#### **Attic Room**

Dimensions: 3.63m x 4.72m (11'11 x 15'6).

Carpeted flooring, central heating radiator.

Velux window, storage cupboard and access to loft space.