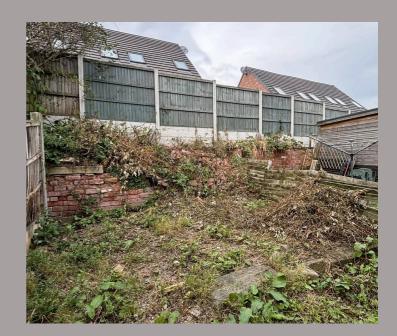

#### Outside

To the rear there is an enclosed part lawned and part concrete patio area garden.