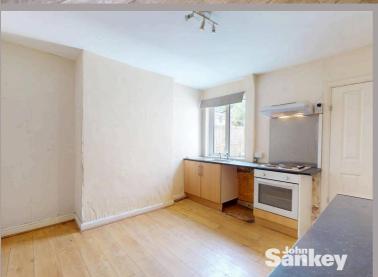

## Kitchen

Dimensions: 3.63m x 3.63m (11'11 x 11'11). Fitted with a range of base and wall cupboard units with roll top work surfaces inset with stainless steel drainer sink and hot and cold taps, single electric oven, four ring electric hob with extractor above, space for washing machine and freestanding fridge/freezer, laminate flooring, Upvc double glazed window to the rear. central heating radiator, under stairs storage cupboard plus rear hall area with Upvc double glazed door.