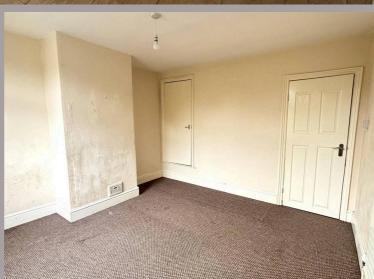

## Bedroom No. 1

Dimensions: 3.63m x 3.66m (11'11 x 12').

Carpeted flooring, central heating radiator, Upvc double glazed window and storage cupboard.

## Bedroom No. 2

Dimensions: 3.63m x 2.69m (11'11 x 8'10).

Carpeted flooring, central heating radiator, Upvc double glazed window and storage cupboard housing gas combination boiler.