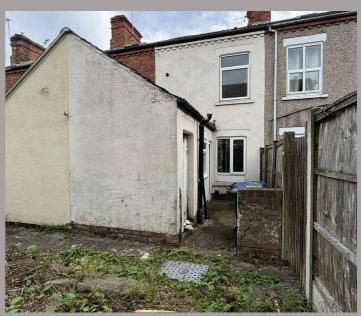

#### Outside

To the rear there is an enclosed part lawned and part concrete patio area garden.