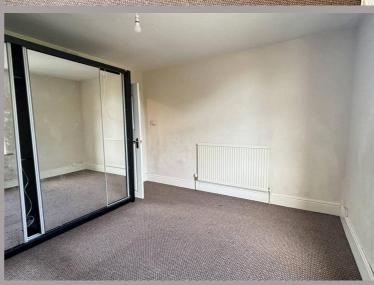

## Bedroom No. 1

Dimensions: 3.63m x 3.66m (11'11 x 12').

Carpeted flooring, central heating radiator, Upvc double glazed window and storage cupboard.

## Bedroom No. 2

Dimensions: 3.63m x 2.69m (11'11 x 8'10).

Carpeted flooring, central heating radiator, Upvc double glazed window and storage cupboard housing gas combination boiler.