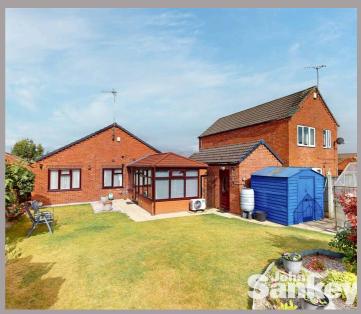

#### Outside

The front of the property is low maintenance with a driveway to the side leading to the detached garage. The rear garden is fully enclosed with a well maintained lawned area, low maintenance area, greenhouse and shed, part of the fence is low maintenance and composite, pedestrian door to the garage and gated access to the front of the property.

# Garage

A single detached brick built garage with lighting, electricity and pedestrian door to the rear garden.