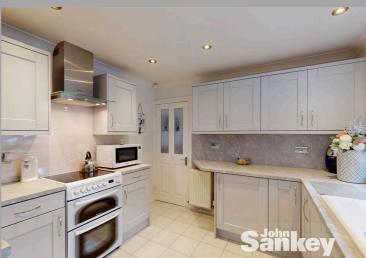

# Kitchen

Dimensions: 3.05m x 3.05m (10' x 10'). Fitted with a range of wall and base units, cupboards and drawers, space for a cooker with extractor fan over, sink and drainer, integrated fridge freezer, uPVC double glazed door to the conservatory and uPVC double glazed window to the side of the property.