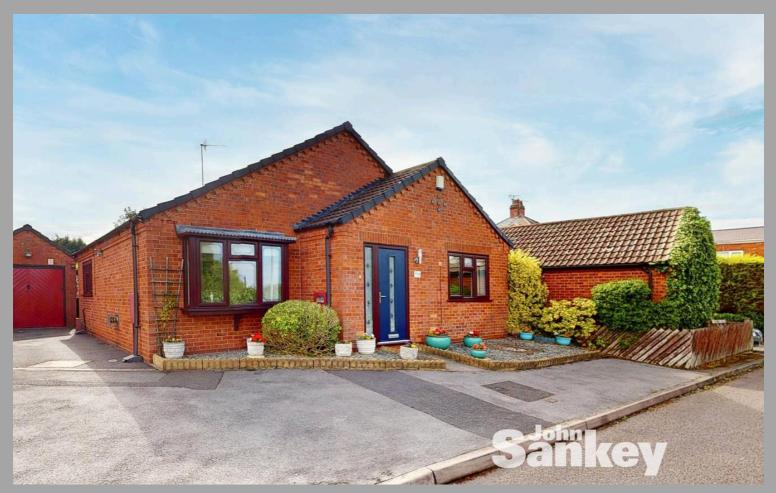

# 14 Lingfield Close, Mansfield £284,000 Freehold

IMMACULATELY PRESENTED DETACHED BUNGALOW • VIEWING ABSOLUTELY ESSENTIAL • LANDSCAPED REAR GARDEN
WITH DET GARAGE • EPC RATING: C • THREE BEDROOMS, SPACIOUS CONSERVATORY

#### Outside

The front of the property is low maintenance with a driveway to the side leading to the detached garage. The rear garden is fully enclosed with a well maintained lawned area, low maintenance area, greenhouse and shed, part of the fence is low maintenance and composite, pedestrian door to the garage and gated access to the front of the property.

# Garage

A single detached brick built garage with lighting, electricity and pedestrian door to the rear garden.