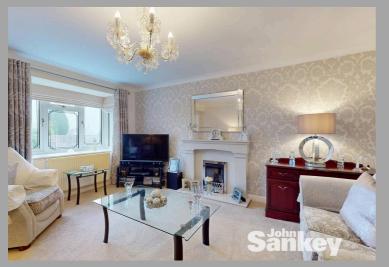

## **Living Room**

Dimensions: 4.78m x 4.27m (15'8" x 14'). Beautifully appointed and stylishly decorated room with a uPVC double glazed window to the front, adam style fire surround housing a coal effect fire (not currently working and gas disconnected), radiator and door through to the kitchen and inner hallway.