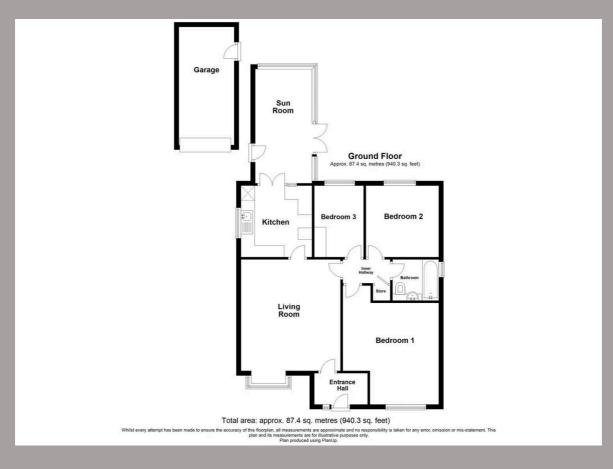

#### **Ground Floor**

## **Entrance Hall**

Dimensions: 2.26m x 1.35m (7'5" x 4'5").

## **Living Room**

Dimensions: 4.78m x 4.27m (15'8" x 14'). Beautifully appointed and stylishly decorated room with a uPVC double glazed window to the front, adam style fire surround housing a coal effect fire (not currently working and gas disconnected), radiator and door through to the kitchen and inner hallway.

# Kitchen

Dimensions: 3.05m x 3.05m (10' x 10'). Fitted with a range of wall and base units, cupboards and drawers, space for a cooker with extractor fan over, sink and drainer, integrated fridge freezer, uPVC double glazed door to the conservatory and uPVC double glazed window to the side of the property.

## Sun Room

Dimensions: 4.90m x 2.44m (16'1" x 8'). UPVC double glazed with air conditioning/heating unit, uPVC double glazed door from the driveway and uPVC double glazed french doors leading onto the rear landscaped garden.

## Inner Hallway

Dimensions: 2.03m x 1.02m (6'8" x 3'4"). With doors to the three bedrooms and family bathroom.

#### Bedroom No. 1

Dimensions: 4.34m x 4.11m maximum (14'3" x 13'6" maximum). With a uPVC double glazed window to the front of the property and central heating radiator.

## Bedroom No. 2

Dimensions: 3.12m x 3.05m (10'3" x 10'). With a uPVC double glazed window to the rear and central heating radiator

## Bedroom No. 3

Dimensions: 3.05m x 2.11m (10' x 6'11"). With a built in wardrobe with sliding mirrored doors, uPVC window to the rear and central heatina radiator.

#### Bathroom

Dimensions: 1.98m x 1.75m (6'6" x 5'9"). With a three piece suite comprising of a wash hand basin and low flush w.c. in a vanity unit with wall cupboards for optimum storage, panelled bath with shower over, radiator and stylishly boarded walls.

# Garage

A single detached brick built garage with lighting, electricity and pedestrian door to the rear garden.