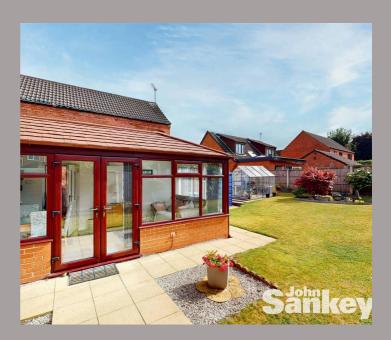

## Sun Room

Dimensions: 4.90m x 2.44m (16'1" x 8'). UPVC double glazed with air conditioning/heating unit, uPVC double glazed door from the driveway and uPVC double glazed french doors leading onto the rear landscaped garden.

#### Outside

The front of the property is low maintenance with a driveway to the side leading to the detached garage. The rear garden is fully enclosed with a well maintained lawned area, low maintenance area, greenhouse and shed, part of the fence is low maintenance and composite, pedestrian door to the garage and gated access to the front of the property.