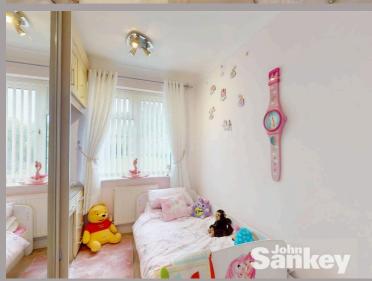

## Bedroom No. 3

Dimensions: 3.05m x 2.11m (10' x 6'11"). With a built in wardrobe with sliding mirrored doors, uPVC window to the rear and central heatina radiator.