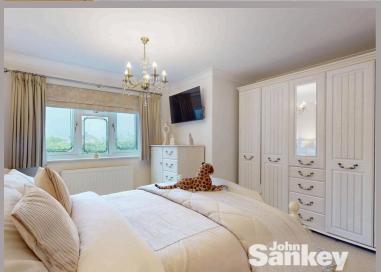

#### Bedroom No. 1

Dimensions: 4.34m x 4.11m maximum (14'3" x 13'6" maximum). With a uPVC double glazed window to the front of the property and central heating radiator.