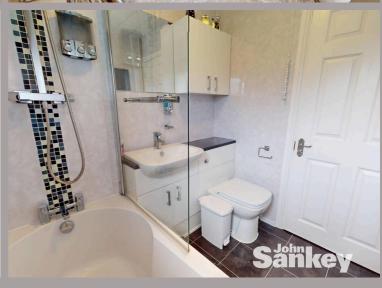

#### Bathroom

Dimensions: 1.98m x 1.75m (6'6" x 5'9"). With a three piece suite comprising of a wash hand basin and low flush w.c. in a vanity unit with wall cupboards for optimum storage, panelled bath with shower over, radiator and stylishly boarded walls.