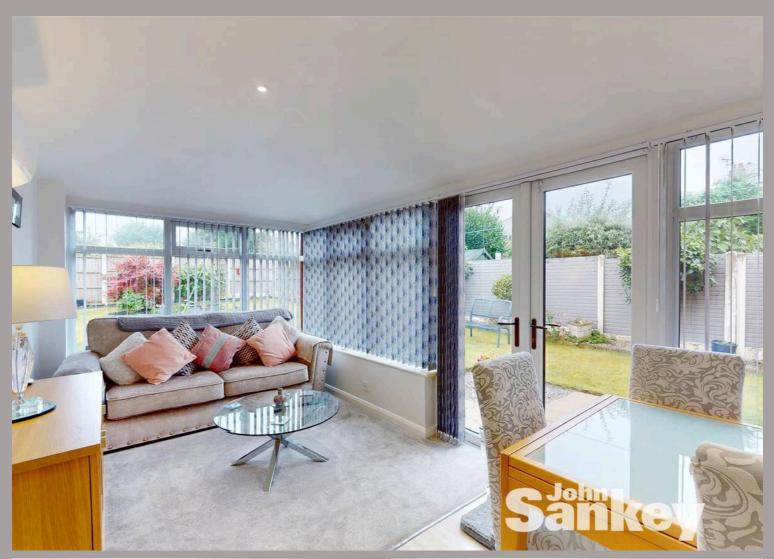

## Sun Room

Dimensions: 4.90m x 2.44m (16'1" x 8'). UPVC double glazed with air conditioning/heating unit, uPVC double glazed door from the driveway and uPVC double glazed french doors leading onto the rear landscaped garden.