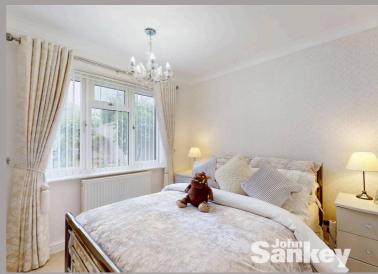

## Bedroom No. 2

Dimensions: 3.12m x 3.05m (10'3" x 10'). With a uPVC double glazed window to the rear and central heating radiator