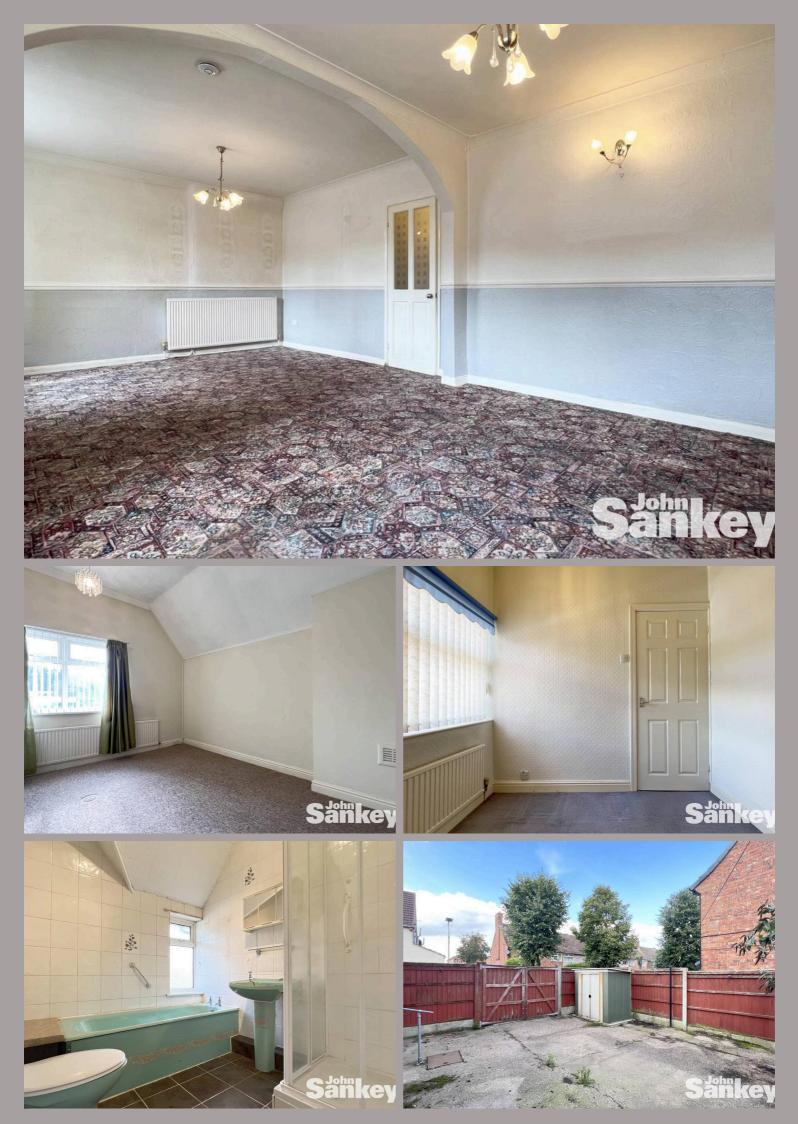

#### Bedroom One

Dimensions: 3.99m maximum x 3.91m (13'1" maximum x 12'10"). A generous sized principal bedroom with a UPVC double glazed window to the front aspect providing plenty of natural light, central heating radiator and power points.

## Bedroom Two

Dimensions: 3.99m x 2.79m (13'1" x 9'2"). Another double bedroom having a UPVC double glazed window to the front aspect, central heating radiator, TV and power points.

## **Bedroom Three**

Dimensions: 2.59m x 2.41m (8'6" x 7'11"). A UPVC double glazed window to the rear aspect provides natural light. There is a central heating radiator and power point.

## Bathroom

Dimensions: 2.41m x 2.11m (7'11" x 6'11"). Comprising of a low flush WC, pedestal sink and bath with a separate shower cubicle having an electric shower. A UPVC double glazed window provides natural light, central heating radiator and tiled walls.

## Outside

The rear has double gates leading onto a low maintenance yard which could either be used as offroad parking or garden depending on your requirements.