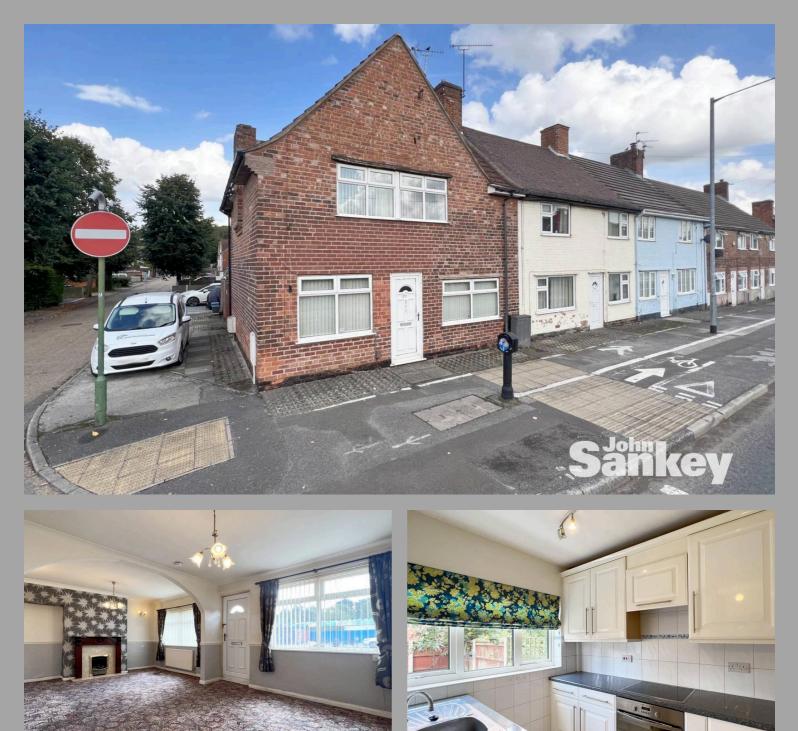

# 211 Southwell Road East, Rainworth £105,000

EPC RATING: D • DOWNSTAIRS WC & UTILITY • NO UPWARD CHAIN, VIEWING RECOMMENDED • GENEROUS SIZE END TERRACE HOME • OPEN PLAN LOUNGE/DINING ROOM • THREE BEDROOMS

#### How To Find The Property

Take the Southwell Road West A6191 out of Mansfield continue over the roundabout by Aldi and at the next roundabout again continue straight ahead onto Southwell Road East towards Rainworth the property is located on the left-hand side, clearly marked by one of our signboards.

## Lounge/Dining Room

Dimensions: 3.99m x 3.61m (13'1" x 11'10"). A very good size room spreading the width of the property, having an open plan feel. Two UPVC windows to the provide plenty of natural light to the room, there is a coal effect gas fire centrepiece (not tested).

## Kitchen

Dimensions: 2.41m x 2.13m (7'11" x 7'). Having wall & base units with the work surface over which house is a four ring hotpoint electric hob with oven beneath and fitted extractor above. There is a sink with mixer tap, UPVC double glazed window to the rear aspect, central heating radiator and tiled flooring.