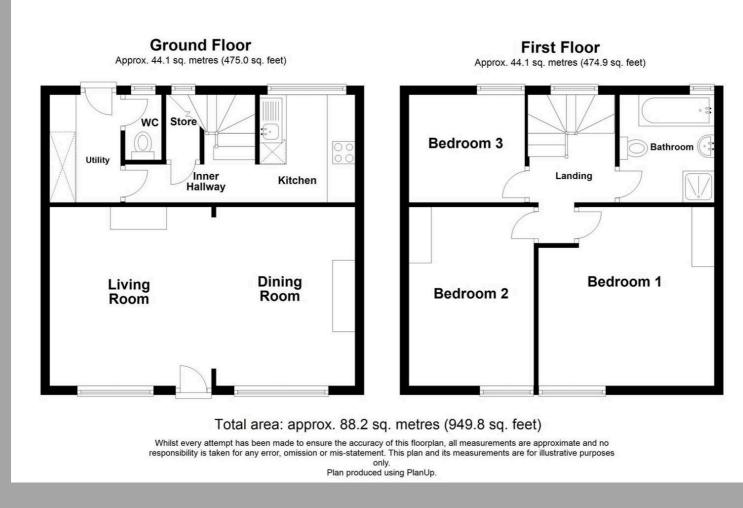

## Lounge/Dining Room

Dimensions: 3.99m x 3.61m (13'1" x 11'10"). A very good size room spreading the width of the property, having an open plan feel. Two UPVC windows to the provide plenty of natural light to the room, there is a coal effect gas fire centrepiece (not tested).

## **Dining Room**

Dimensions: 3.99m x 3.10m (13'1" x 10'2")

## Inner Hallway

Internal doors to the lounge/dining room, kitchen and utility. There is an under stairs storage cupboard providing useful storage space.

## Kitchen

Dimensions: 2.41m x 2.13m (7'11" x 7'). Having wall & base units with the work surface over which house is a four ring hotpoint electric hob with oven beneath and fitted extractor above. There is a sink with mixer tap, UPVC double glazed window to the rear aspect, central heating radiator and tiled flooring.

## **Downstairs WC**

Having a low flush WC, UPVC double glazed window to the rear aspect and tiled flooring.

## Utility

Dimensions: 2.41m x 1.57m (7'11" x 5'2"). The utility has space and plumbing for washing machine, base unit and work surface, UPVC double glazed window to the rear aspect. The gas central heating boiler is also located here along with a central heating radiator and a door to the downstairs WC and further door to the rear of the property.

## **First Floor**

#### Bedroom One

Dimensions: 3.99m maximum x 3.91m (13'1" maximum x 12'10"). A generous sized principal bedroom with a UPVC double glazed window to the front aspect providing plenty of natural light, central heating radiator and power points.

## Bedroom Two

Dimensions: 3.99m x 2.79m (13'1" x 9'2"). Another double bedroom having a UPVC double glazed window to the front aspect, central heating radiator, TV and power points.

## **Bedroom Three**

Dimensions: 2.59m x 2.41m (8'6" x 7'11"). A UPVC double glazed window to the rear aspect provides natural light. There is a central heating radiator and power point.

## Bathroom

Dimensions: 2.41m x 2.11m (7'11" x 6'11"). Comprising of a low flush WC, pedestal sink and bath with a separate shower cubicle having an electric shower. A UPVC double glazed window provides natural light, central heating radiator and tiled walls.