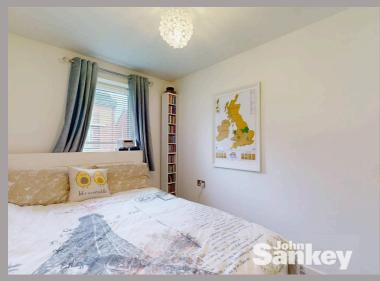

# Bedroom No. 2

Dimensions: 4.17m x 2.59m (13'8" x 8'6"). With a uPVC double glazed window to the rear and radiator.

# Bedroom No. 3

Dimensions: 2.74m x 2.06m (9' x 6'9"). With a uPVC double glazed window to the rear and central heating radiator.