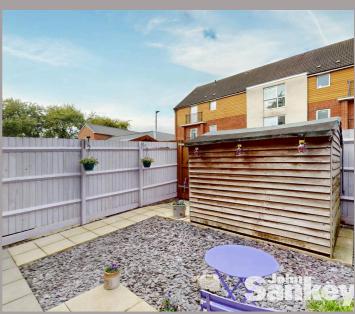

#### Outside

There is an allocated parking space to the side. The rear garden is low maintenance with slabbed patio area, garden shed and gated access to the rear.