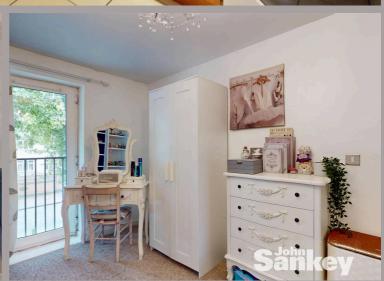

# Bedroom No. 1

Dimensions: 4.57m x 2.59m (15' x 8'6").

Currently being used as an office with uPVC double french doors to the front with juliet balcony and central heating radiator.