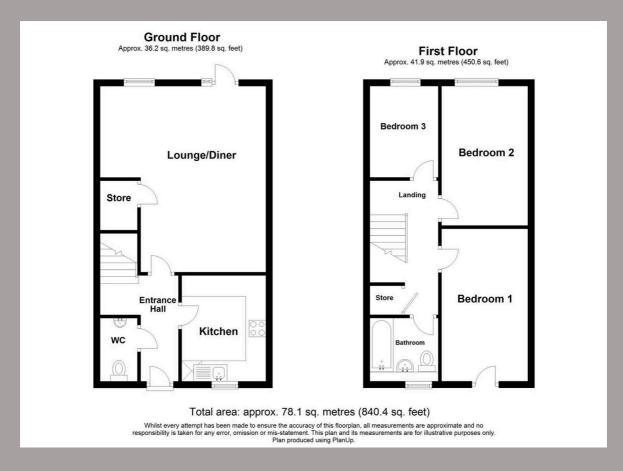

#### **Ground Floor**

# **Entrance Hall**

With a door to the downstairs w.c., door to the kitchen and the living room, radiator and stairs rising to the first floor.

# Lounge/Diner

Dimensions: 5.56m x 4.95m maximum (18'3" x 16'3" maximum). With a uPVC window and door to the garden making this a beautiful, light and airy room, two central heating radiators and door to under stairs storage.

#### Downstairs W.C.

With a low flush w.c., wash hand basin, radiator and extractor fan.

#### Kitchen

Dimensions: 3.18m x 2.51m (10'5" x 8'3"). Fitted with a range of wall and base units, cupboards and drawers, integral fridge freezer, dishwasher, gas hob with extractor fan over and oven, plumbing for a washing machine, stainless steel sink and drainer, tiled floor and uPVC double glazed window to the front of the property.

#### First Floor

# Bedroom No. 1

Dimensions: 4.57m x 2.59m (15' x 8'6").

Currently being used as an office with uPVC double french doors to the front with juliet balcony and central heating radiator.

# Bedroom No. 2

Dimensions: 4.17m x 2.59m (13'8" x 8'6"). With a uPVC double glazed window to the rear and radiator.

# Bedroom No. 3

Dimensions: 2.74m x 2.06m (9' x 6'9"). With a uPVC double glazed window to the rear and central heating radiator.

# **Family Bathroom**

With a three piece suite comprising of a bath with shower over, shower screen, wash hand basin, low flush w.c., opaque window to the front, central heating radiator and extractor fan.