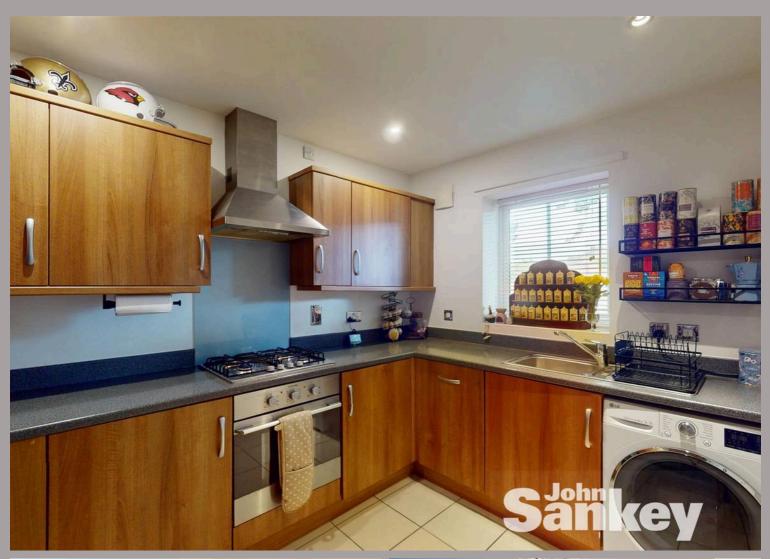

#### Kitchen

Dimensions: 3.18m x 2.51m (10'5" x 8'3"). Fitted with a range of wall and base units, cupboards and drawers, integral fridge freezer, dishwasher, gas hob with extractor fan over and oven, plumbing for a washing machine, stainless steel sink and drainer, tiled floor and uPVC double glazed window to the front of the property.