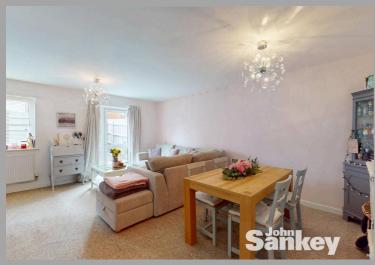

# Lounge/Diner

Dimensions: 5.56m x 4.95m maximum (18'3" x 16'3" maximum). With a uPVC window and door to the garden making this a beautiful, light and airy room, two central heating radiators and door to under stairs storage.