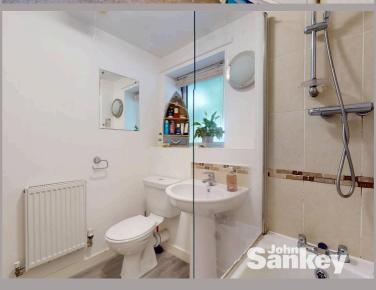

# **Family Bathroom**

With a three piece suite comprising of a bath with shower over, shower screen, wash hand basin, low flush w.c., opaque window to the front, central heating radiator and extractor fan.