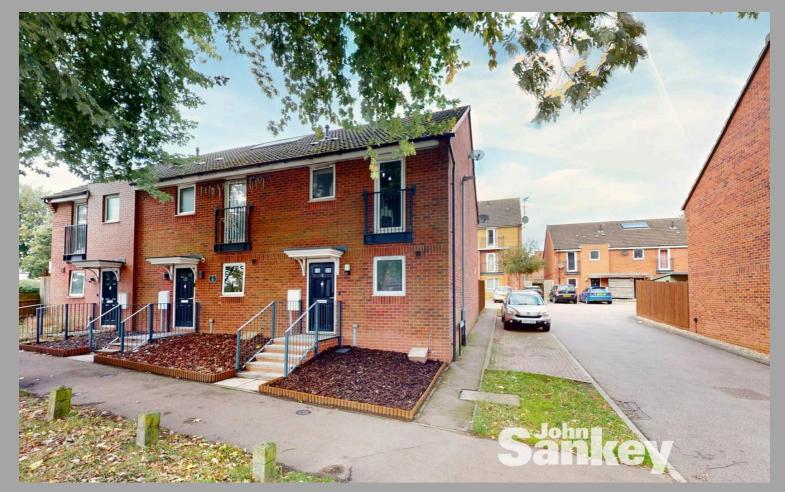

# 3 Rockings View, Blidworth £155,000 Freehold

CLOSE TO AN ABUNDANCE OF AMENITIES • THREE BEDROOMS, ONE WITH JULIET BALCONY • EPC RATING: C • VIEWING

ESSENTIAL

#### Outside

There is an allocated parking space to the side. The rear garden is low maintenance with slabbed patio area, garden shed and gated access to the rear.