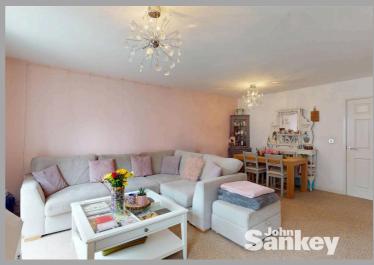

# Lounge/Diner

Dimensions: 5.56m x 4.95m maximum (18'3" x 16'3" maximum). With a uPVC window and door to the garden making this a beautiful, light and airy room, two central heating radiators and door to under stairs storage.