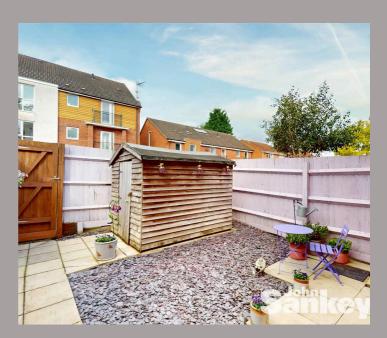

#### Outside

There is an allocated parking space to the side. The rear garden is low maintenance with slabbed patio area, garden shed and gated access to the rear.