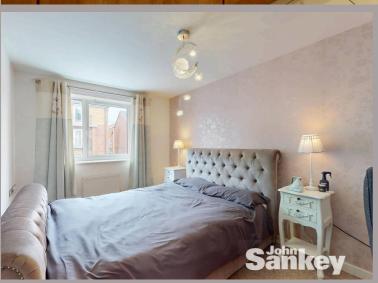

# Bedroom No. 2

Dimensions: 4.17m x 2.59m (13'8" x 8'6"). With a uPVC double glazed window to the rear and radiator.

# Bedroom No. 3

Dimensions: 2.74m x 2.06m (9' x 6'9"). With a uPVC double glazed window to the rear and central heating radiator.