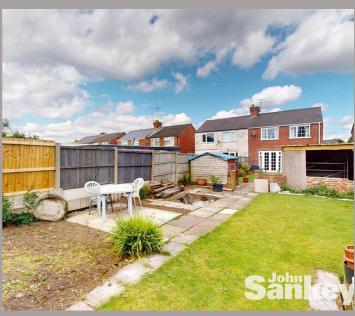

## Outside

The front of the property has a shared driveway leading to the garage with up and over door, there is access to the generous size rear garden that is well maintained, laid to lawn with patio areas and an abundance of flowers, plants and shrubs. There are two lawns, situated on a generous plot, two patio areas and garden shed.