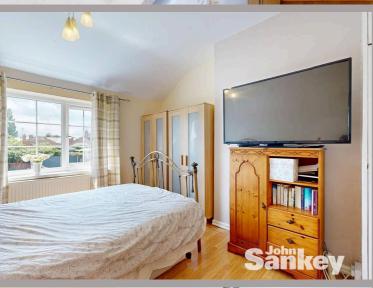

## Bedroom No. 1

Dimensions: 4.14m x 3.18m (13'7" x 10'5"). With a uPVC double glazed window to the front, central heating radiator and laminate floor.

## Bedroom No. 2

Dimensions: 3.25m x 3.07m (10'8" x 10'1"). With a uPVC double glazed window to the rear and central heating radiator.

## Bedroom No. 3

Dimensions: 2.97m x 1.80m (9'9" x 5'11"). With a uPVC double glazed window to the front and central heating radiator.