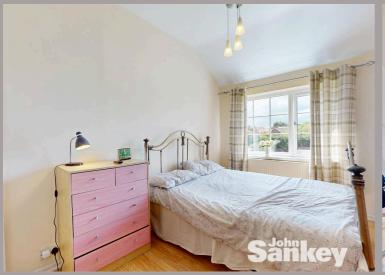

## Bedroom No. 1

Dimensions: 4.14m x 3.18m (13'7" x 10'5"). With a uPVC double glazed window to the front, central heating radiator and laminate floor.

## Bedroom No. 2

Dimensions: 3.25m x 3.07m (10'8" x 10'1"). With a uPVC double glazed window to the rear and central heating radiator.

## Bedroom No. 3

Dimensions: 2.97m x 1.80m (9'9" x 5'11"). With a uPVC double glazed window to the front and central heating radiator.