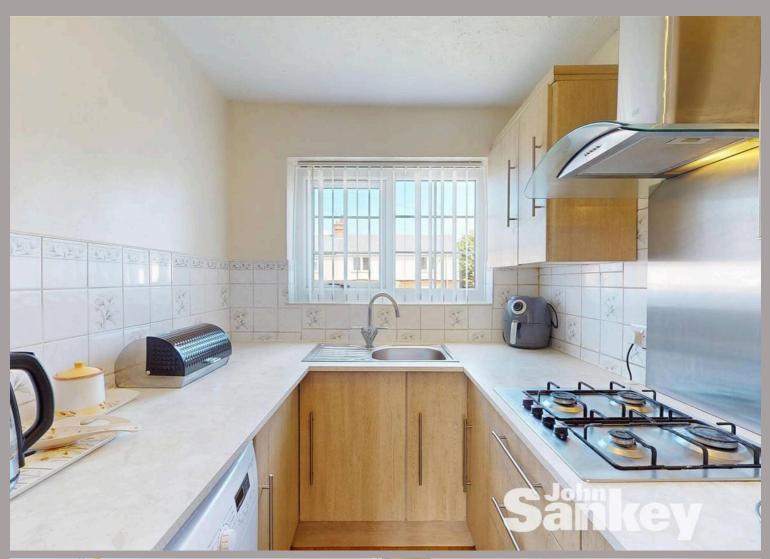

## Kitchen Area

Dimensions: 6.30m x 2.08m (20'8" x 6'10"). Fitted with a range of wall and base units, cupboards and drawers, stainless steel sink and drainer, uPVC window to the front, plumbing for a washing machine, space for a fridge freezer, eye level oven, gas hob with extractor fan over with an opening into the dining area.