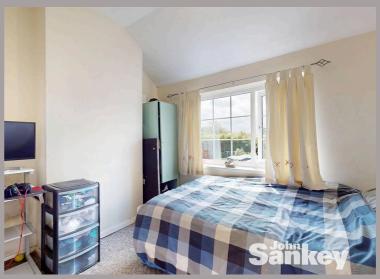

## Bedroom No. 1

Dimensions: 4.14m x 3.18m (13'7" x 10'5"). With a uPVC double glazed window to the front, central heating radiator and laminate floor.

## Bedroom No. 2

Dimensions: 3.25m x 3.07m (10'8" x 10'1"). With a uPVC double glazed window to the rear and central heating radiator.

## Bedroom No. 3

Dimensions: 2.97m x 1.80m (9'9" x 5'11"). With a uPVC double glazed window to the front and central heating radiator.