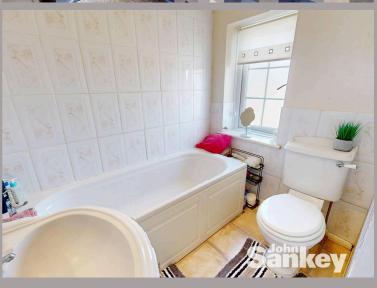

## **Bathroom**

Having a wash hand basin, low flush w.c. and bath, part tiled walls and central heating radiator.