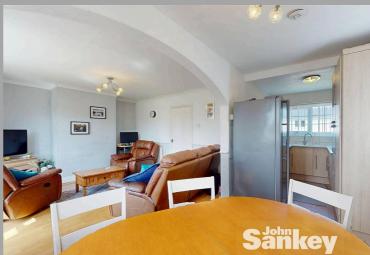

## Open Plan Living Room/Dining Kitchen

Dimensions: 4.19m x 4.14m (13'9" x 13'7"). Having uPVC french doors leading out to the generous well maintained garden, side windows and uPVC window to the front, there is an archway through to the dining room opening to the kitchen, laminate floor and there is space for a table and chairs.

## Kitchen Area

Dimensions: 6.30m x 2.08m (20'8" x 6'10"). Fitted with a range of wall and base units, cupboards and drawers, stainless steel sink and drainer, uPVC window to the front, plumbing for a washing machine, space for a fridge freezer, eye level oven, gas hob with extractor fan over with an opening into the dining area.