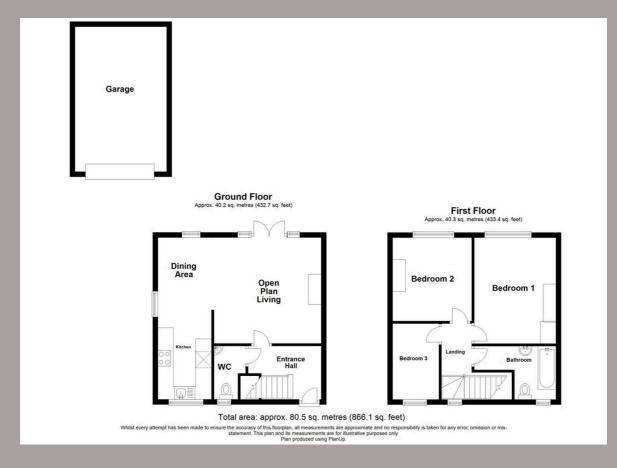

## **Ground Floor**

## **Entrance Hall**

With a uPVC door, centra heating radiator, stairs rising to the first floor, laminate floor, door to the downstairs w.c. and lounge.

## Open Plan Living Room/Dining Kitchen

Dimensions: 4.19m x 4.14m (13'9" x 13'7"). Having uPVC french doors leading out to the generous well maintained garden, side windows and uPVC window to the front, there is an archway through to the dining room opening to the kitchen, laminate floor and there is space for a table and chairs.

## Kitchen Area

Dimensions: 6.30m x 2.08m (20'8" x 6'10"). Fitted with a range of wall and base units, cupboards and drawers, stainless steel sink and drainer, uPVC window to the front, plumbing for a washing machine, space for a fridge freezer, eye level oven, gas hob with extractor fan over with an opening into the dining area.

#### First Floor

## Stairs and Landing

With a radiator and a uPVC window to the front.

## Bedroom No. 1

Dimensions: 4.14m x 3.18m (13'7" x 10'5"). With a uPVC double glazed window to the front, central heating radiator and laminate floor.

## Bedroom No. 2

Dimensions: 3.25m x 3.07m (10'8" x 10'1"). With a uPVC double glazed window to the rear and central heating radiator.

## Bedroom No. 3

Dimensions: 2.97m x 1.80m (9'9" x 5'11"). With a uPVC double glazed window to the front and central heating radiator.

## **Bathroom**

Having a wash hand basin, low flush w.c. and bath, part tiled walls and central heating radiator.