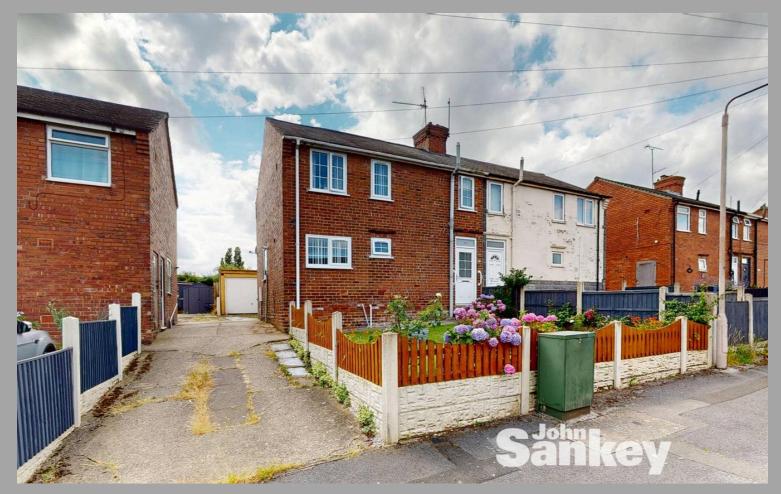

# 24 Byron Avenue, Mansfield Woodhouse £165,000 Freehold

Don't delay book a viewing today! EPC RATING: D • Garage and Shared Driveway • Semi detached house • Three bedrooms • Close to an abundance of amenities, A60 & bus route • Open Plan Modern living

## Outside

The front of the property has a shared driveway leading to the garage with up and over door, there is access to the generous size rear garden that is well maintained, laid to lawn with patio areas and an abundance of flowers, plants and shrubs. There are two lawns, situated on a generous plot, two patio areas and garden shed.