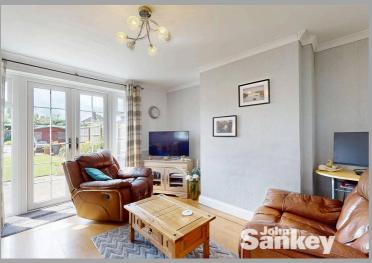

## Open Plan Living Room/Dining Kitchen

Dimensions: 4.19m x 4.14m (13'9" x 13'7"). Having uPVC french doors leading out to the generous well maintained garden, side windows and uPVC window to the front, there is an archway through to the dining room opening to the kitchen, laminate floor and there is space for a table and chairs.