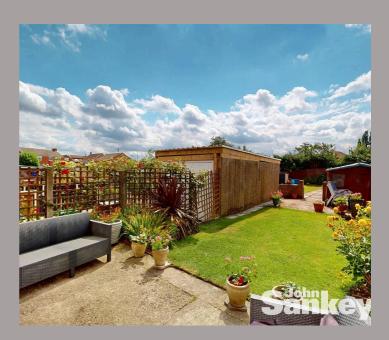

## Outside

The front of the property has a shared driveway leading to the garage with up and over door, there is access to the generous size rear garden that is well maintained, laid to lawn with patio areas and an abundance of flowers, plants and shrubs. There are two lawns, situated on a generous plot, two patio areas and garden shed.