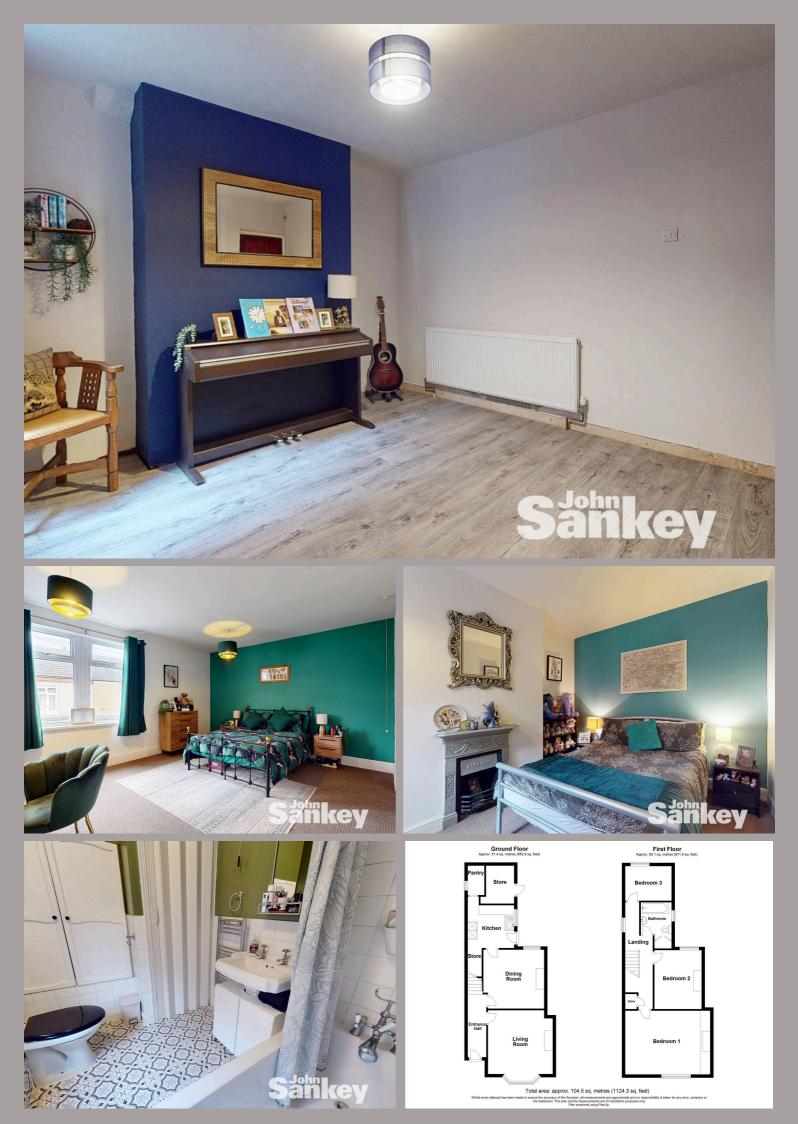

### Master Bedroom

With upvc double glazed window to the front of the property, fitted wardrobes with decorative glass feature with lighting and radiator.

#### Bedroom Two

With upvc double glazed window to the rear of the property, decorative cast iron fireplace and radiator.

## **Bedroom** Three

With upvc double glazed window to the rear of the property and radiator.

## Bathroom

Fitted with three piece suite comprising of low flush wc, wash hand basin, bath in white with shower over, tiled, radiator and upvc double glazed frosted window