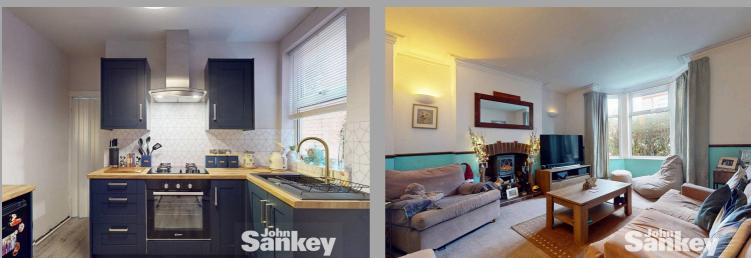

### Lounge

With upvc double glazed bay window to the front of the property, feature fireplace inglenook style feature, coving to ceiling, dado rail, cupboard housing meter with doors and radiator

## Kitchen

With upvc double glazed door and window leading to rear garden, fitted with a modern range of wall, base units and drawers, tiled splashback, pantry cupboard, fridge and freezer included, oven hob with extractor fan over, sink and drainer unit with mixer tap, space saving door to the utility area.