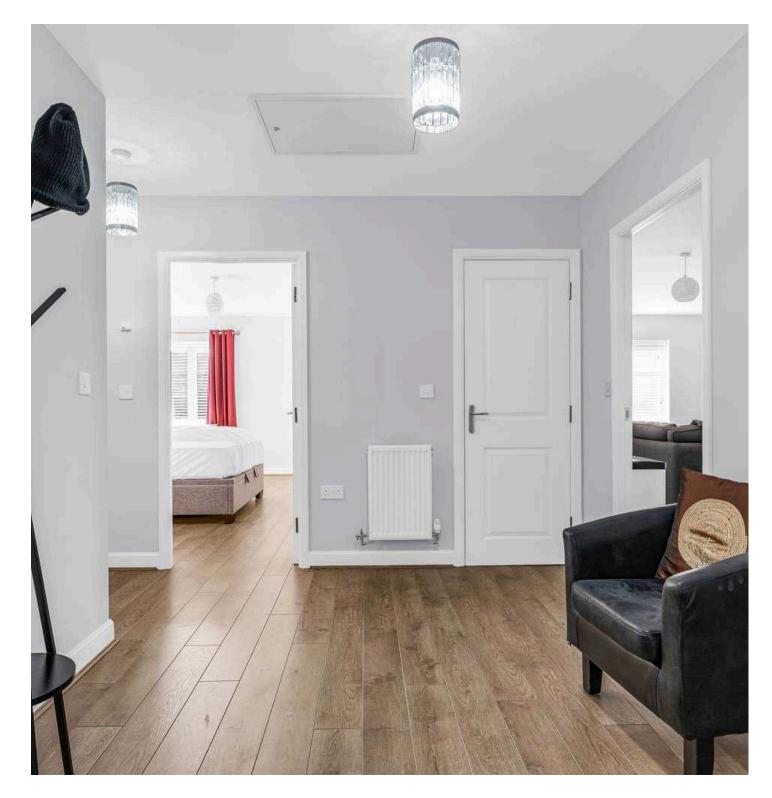

#### **Entrance Hall**

With entryphone system, two built in storage cupboards, two radiators, wood flooring, loft access, doors to:

**Kitchen/Dining/Living Room** 24' 4" x 24' 5" (7.41m x 7.43m)