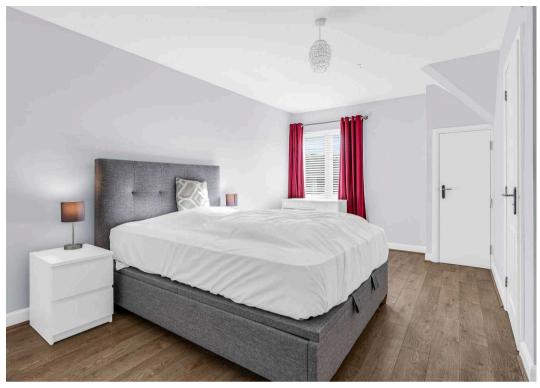

#### Bedroom One

14' 10" x 13' 6" (4.52m x 4.11m) With double glazed window, radiator, wood flooring, doors to:

#### **Bedroom Two**

16' 4" x 12' 5" (4.98m x 3.78m) With double glazed window, radiator, built in storage cupboard, wood flooring, door to: