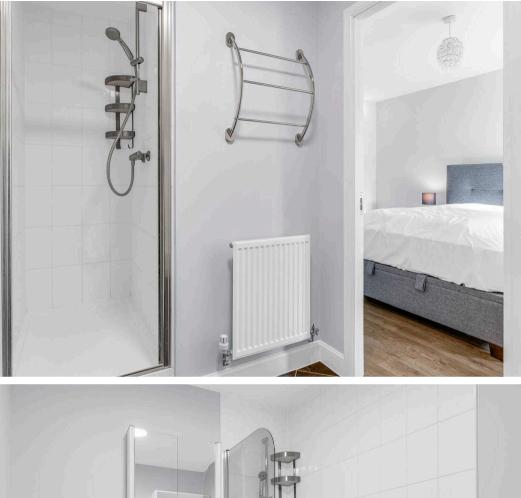

#### En Suite Shower Room

Fitted with a suite comprising shower cubicle, pedestal wash hand basin, dual flush wc, tiled splash back areas. tiled flooring, chrome heated towel rail.