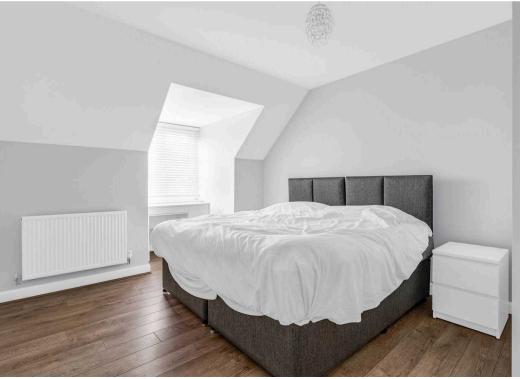

#### **Bedroom Three**

10' 8" x 17' 10" (3.25m x 5.43m) With double glazed window, radiator, wood flooring.