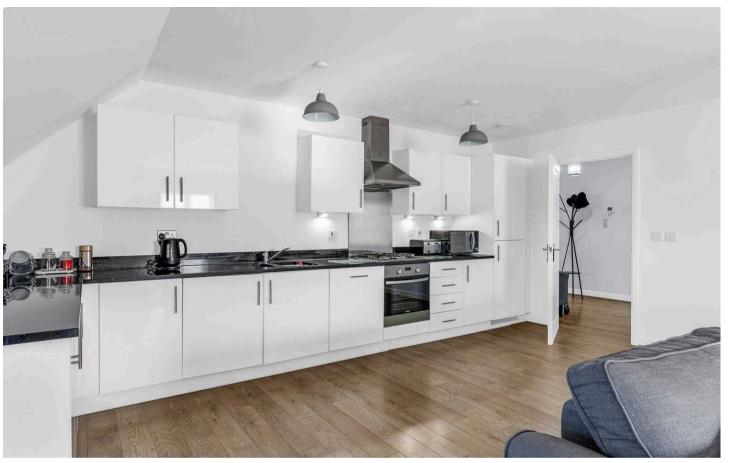

#### Kitchen

Comprehensively fitted with a range of wall and base storage units with granite work surfaces over incorporation a sink and drainer unit, fully integrated, wood flooring.