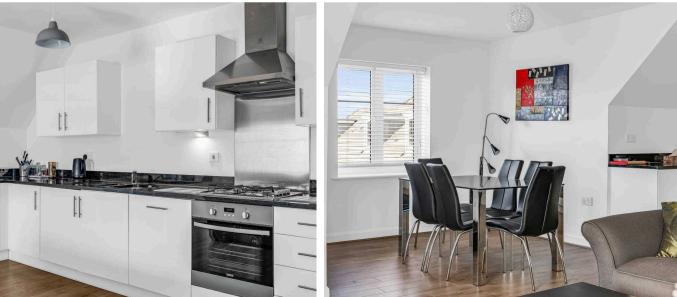

#### **Entrance Hall**

With entryphone system, two built in storage cupboards, two radiators, wood flooring, loft access, doors to:

**Kitchen/Dining/Living Room** 24' 4" x 24' 5" (7.41m x 7.43m)

#### Dining/Living Room

Dual aspect with two double glazed windows, wood flooring, two radiators, open to:

#### Kitchen

Comprehensively fitted with a range of wall and base storage units with granite work surfaces over incorporation a sink and drainer unit, fully integrated, wood flooring.