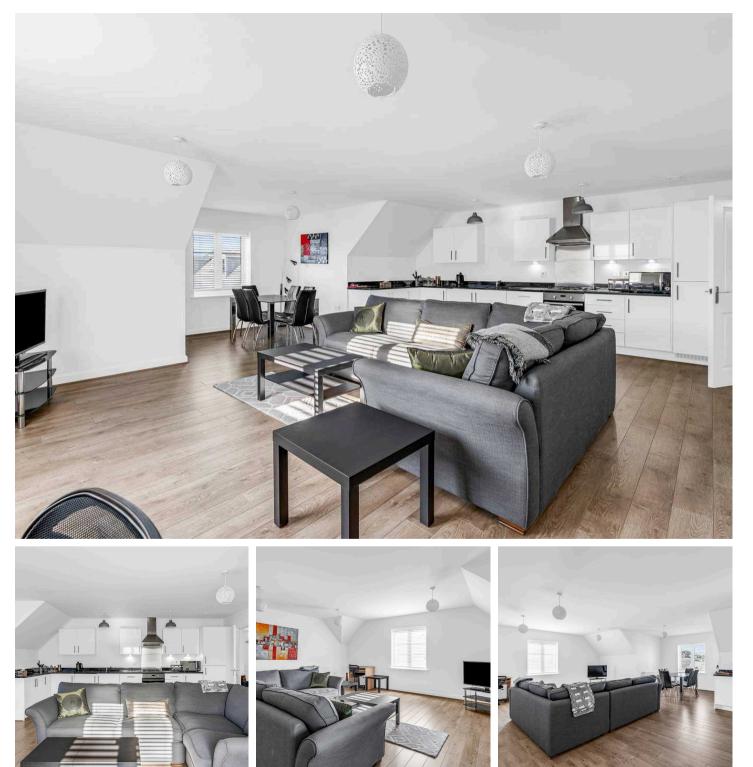

#### **Entrance Hall**

With entryphone system, two built in storage cupboards, two radiators, wood flooring, loft access, doors to:

**Kitchen/Dining/Living Room** 24' 4" x 24' 5" (7.41m x 7.43m)

#### Dining/Living Room

Dual aspect with two double glazed windows, wood flooring, two radiators, open to:

#### Kitchen

Comprehensively fitted with a range of wall and base storage units with granite work surfaces over incorporation a sink and drainer unit, fully integrated, wood flooring.