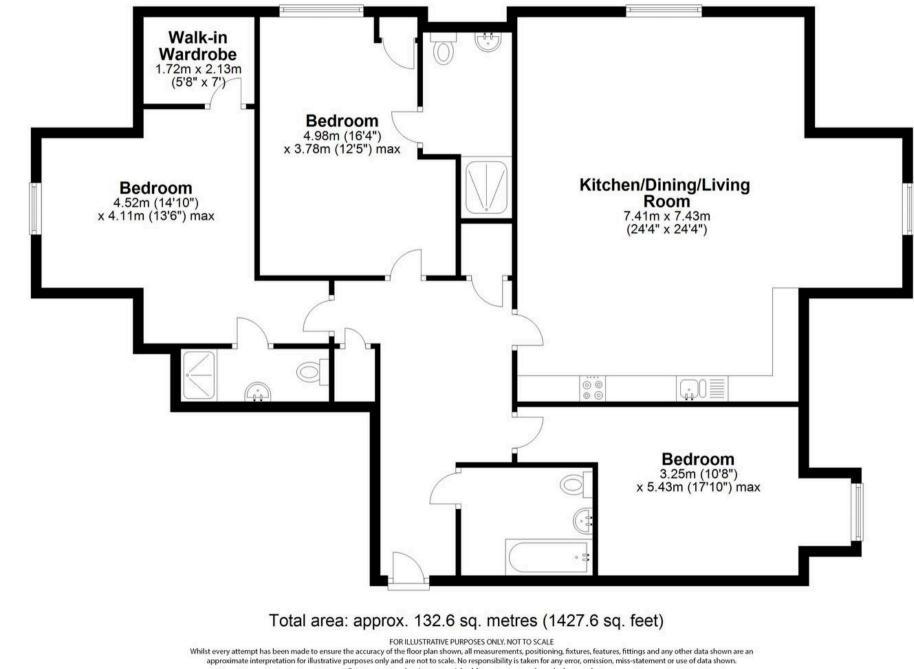

Tenure: Leasehold

EPC Energy Efficiency Rating: B

EPC Environmental Impact Rating: B

Third Floor Approx. 132.6 sq. metres (1427.6 sq. feet)

Property marketing provided by www.matthewkyle.co.uk

#### Bedroom One

14' 10" x 13' 6" (4.52m x 4.11m) With double glazed window, radiator, wood flooring, doors to:

#### Walk In Wardrobe

5' 8" x 7' 0" (1.72m x 2.13m) Fitted with shelving and hanging rails.

#### En Suite Shower Room

Fitted with a suite comprising shower cubicle, pedestal wash hand basin, dual flush wc, tiled splash back areas. tiled flooring, chrome heated towel rail.

#### **Bedroom Two**

16' 4" x 12' 5" (4.98m x 3.78m) With double glazed window, radiator, built in storage cupboard, wood flooring, door to:

#### **Bedroom Three**

10' 8" x 17' 10" (3.25m x 5.43m) With double glazed window, radiator, wood flooring.

#### Bathroom

Fitted with a suite comprising panel enclosed bath with shower over and glass shower screen, pedestal wash hand basin, dual flush wc, tiled splash back areas, tiled flooring, chrome heated towel rail.