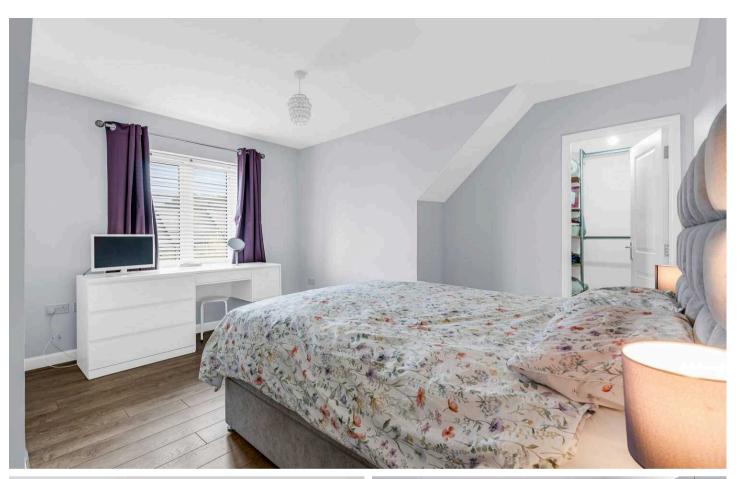

#### Bedroom One

14' 10" x 13' 6" (4.52m x 4.11m) With double glazed window, radiator, wood flooring, doors to:

#### Walk In Wardrobe

5' 8" x 7' 0" (1.72m x 2.13m) Fitted with shelving and hanging rails.