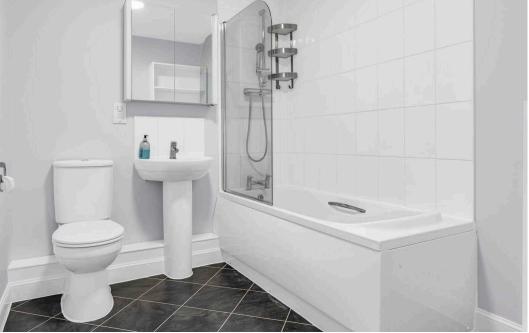

#### Bathroom

Fitted with a suite comprising panel enclosed bath with shower over and glass shower screen, pedestal wash hand basin, dual flush wc, tiled splash back areas, tiled flooring, chrome heated towel rail.