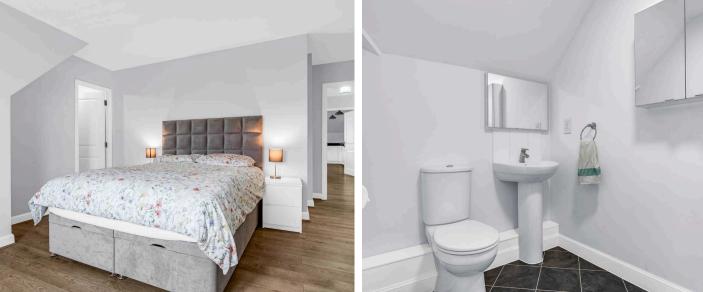

#### Bedroom One

14' 10" x 13' 6" (4.52m x 4.11m) With double glazed window, radiator, wood flooring, doors to:

#### En Suite Shower Room

Fitted with a suite comprising shower cubicle, pedestal wash hand basin, dual flush wc, tiled splash back areas. tiled flooring, chrome heated towel rail.