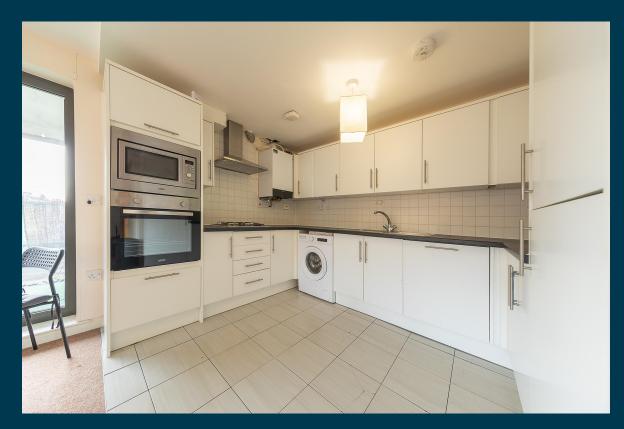

## **Property Description**

Our latest listing is in Derby Road, Nottingham, NG7

This property has a potential to rent for £1,004 which would provide the investor a Gross Yield of 6.0% if the rent was increased to market rate.

For investors that are looking for a reliable long term investment, this property is perfect as it's in a great location with easy access to amenities and is able to command a brilliant rental return.

Don't miss out on this fantastic investment opportunity...







Derby Road, Nottingham, NG7



# Property Key Features

2 Bedrooms

1 Bathroom

**Spacious Lounge** 

**Modern Kitchen** 

Factor Fees: £2752 per year

**Ground Rent: TBC** 

Lease Length: leasehold

**Current Rent: Vacant** 

Market Rent: £1,004

212449488

# Lounge









# Kitchen









# **Bedrooms**









# **Bathroom**







# **Exterior**









## **Initial Outlay**





Figures based on assumed purchase price of £202,000.00 and borrowing of £151,500.00 at 75% Loan To Value (LTV) and an estimated 5% fixed term interest rate.

#### **ASSUMED PURCHASE PRICE**



25% Deposit **£50,500.00** 

SDLT Charge £6,060

Legal Fees £1,000.00

Total Investment £57,560.00

## **Projected Investment Return**





Our industry leading letting agency Let Property Management has an existing relationship with the tenant in situ and can provide advice on achieving full market rent.

The potential market rent for this property is currently set at



| Returns Based on Rental Income        | £1,004  |
|---------------------------------------|---------|
| Mortgage Payments on £1