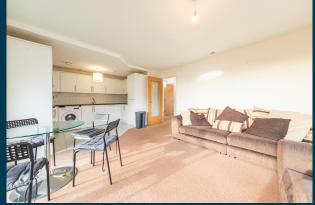

NG7

212449488











## **Property Description**

Our latest listing is in Derby Road, Nottingham, NG7

This property has a potential to rent for £1,004 which would provide the investor a Gross Yield of 6.0% if the rent was increased to market rate.

For investors that are looking for a reliable long term investment, this property is perfect as it's in a great location with easy access to amenities and is able to command a brilliant rental return.

Don't miss out on this fantastic investment opportunity...







Derby Road, Nottingham, NG7



# Property Key Features

2 Bedrooms

1 Bathroom

**Spacious Lounge** 

**Modern Kitchen** 

Factor Fees: £2752 per year

**Ground Rent: TBC** 

Lease Length: leasehold

**Current Rent: Vacant** 

Market Rent: £1,004

212449488

# Lounge









# Kitchen









# **Bedrooms**









# **Bathroom**







# **Exterior**









## **Initial Outlay**





Figures based on assumed purchase price of £202,000.00 and borrowing of £151,500.00 at 75% Loan To Value (LTV) and an estimated 5% fixed term interest rate.

#### **ASSUMED PURCHASE PRICE**



25% Deposit **£50,500.00** 

SDLT Charge £6,060

Legal Fees £1,000.00

Total Investment £57,560.00

## **Projected Investment Return**





Our industry leading letting agency Let Property Management has an existing relationship with the tenant in situ and can provide advice on achieving full market rent.

The potential market rent for this property is currently set at



| Returns Based on Rental Income        | £1,004  |
|---------------------------------------|---------|
| Mortgage