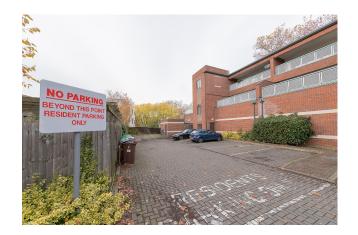

## **Property Description**

Our latest listing is in Derby Road, Nottingham, NG7

This property has a potential to rent for £1,004 which would provide the investor a Gross Yield of 6.0% if the rent was increased to market rate.

Don't miss out on this fantastic investment opportunity...

Derby Road, Nottingham, NG7

# **Exterior**