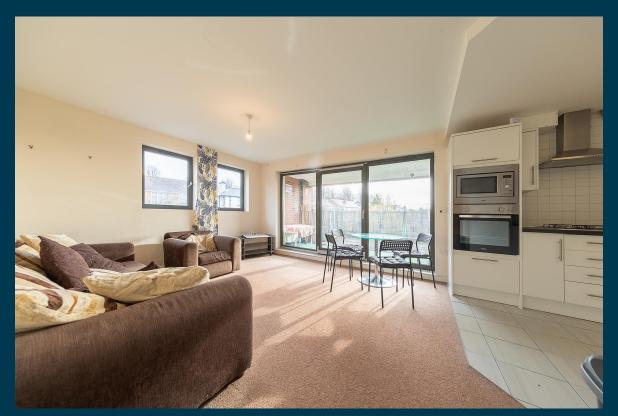

ham, NG7

212449488











## **Property Description**

Our latest listing is in Derby Road, Nottingham, NG7

This property has a potential to rent for £1,004 which would provide the investor a Gross Yield of 6.0% if the rent was increased to market rate.

For investors that are looking for a reliable long term investment, this property is perfect as it's in a great location with easy access to amenities and is able to command a brilliant rental return.

Don't miss out on this fantastic investment opportunity...







Derby Road, Nottingham, NG7



# Property Key Features

2 Bedrooms

1 Bathroom

**Spacious Lounge** 

**Modern Kitchen** 

Factor Fees: £2752 per year

**Ground Rent: TBC** 

Lease Length: leasehold

**Current Rent: Vacant** 

Market Rent: £1,004

212449488

# Lounge









# Kitchen









# **Bedrooms**









# **Bathroom**







# **Exterior**









## **Initial Outlay**





Figures based on assumed purchase price of £202,000.00 and borrowing of £151,500.00 at 75% Loan To Value (LTV) and an estimated 5% fixed term interest rate.

#### **ASSUMED PURCHASE PRICE**



25% Deposit **£50,500.00** 

SDLT Charge £6,060

Legal Fees £1,000.00

Total Investment £57,560.00

## **Projected Investment Return**





Our industry leading letting agency Let Property Management has an existing relationship with the tenant in situ and can provide advice on achieving full market rent.

The potential market rent for this property is currently set at



| Returns Based on Rental Income        | £1,004  |
|---------------------------------------|---------|
| Mort