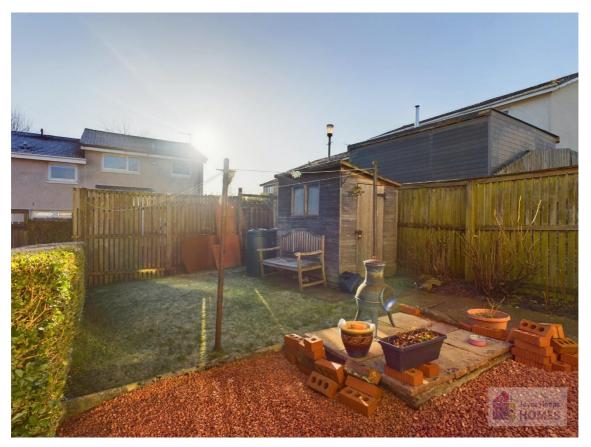

### **East Kilbride's Local Estate Agent**

E.K. Business Park 14 Stroud Road East Kilbride G75 0YA

The front garden is laid to lawn. The sunny rear garden has patio area, is laid to lawn with loose chips and is surrounded by timber fence and mature hedging.