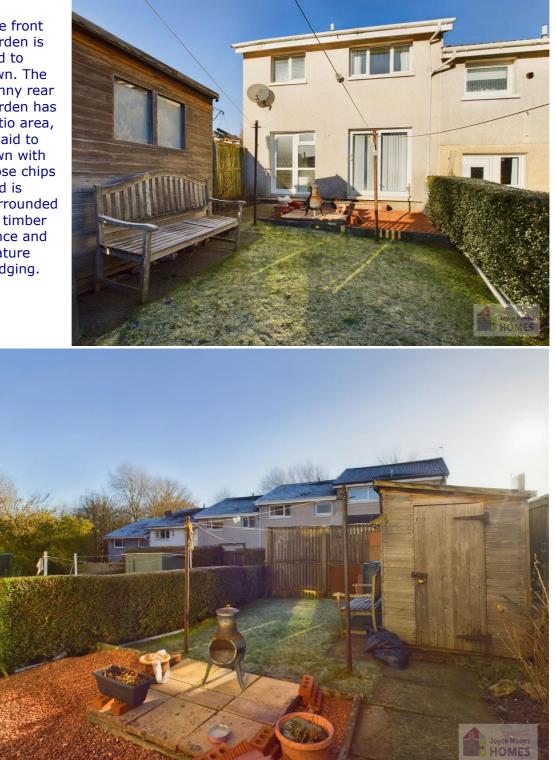

### **East Kilbride's Local Estate Agent**

E.K. Business Park 14 Stroud Road East Kilbride G75 0YA

The front garden is laid to lawn. The sunny rear garden has patio area, is laid to lawn with loose chips and is surrounded by timber fence and mature hedging.