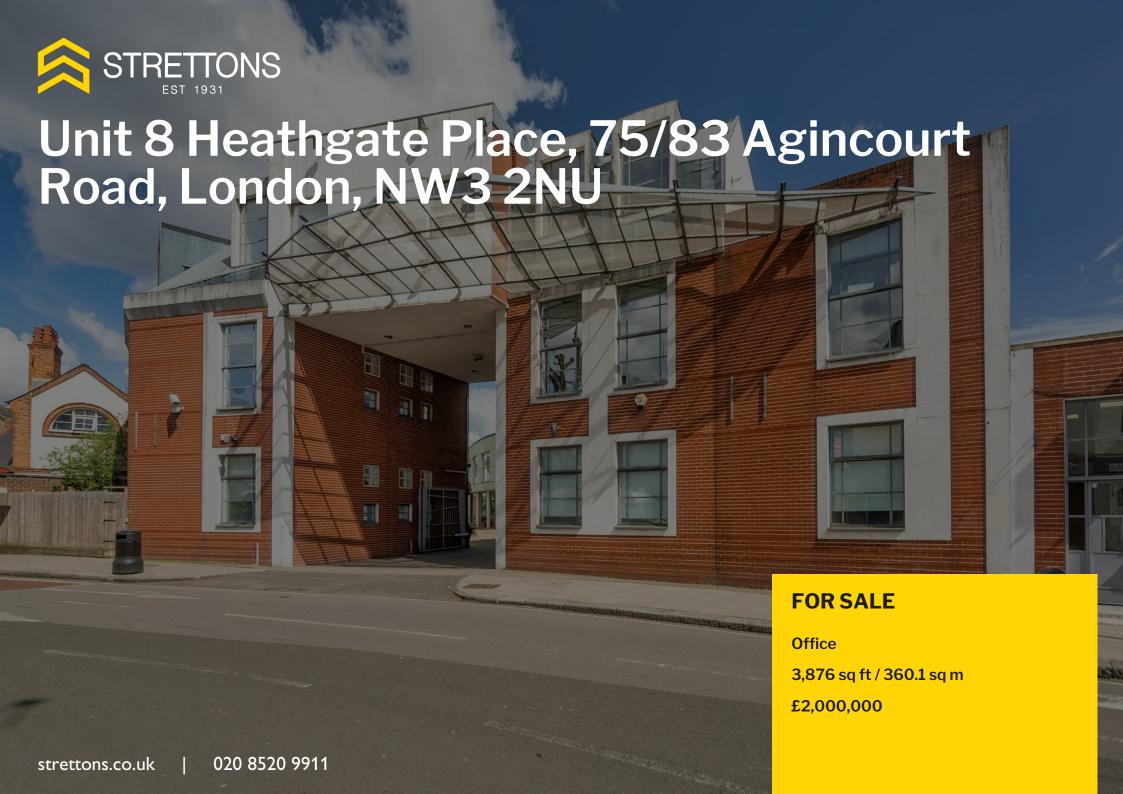

# Opportunity to purchase a high quality office space with parking in a desirable area

- Self Contained
- 4+2 Parking spaces
- Hampstead Heath Station is within close proximity
- Great Quality Space
- Long leasehold interest of 999 years commencing January 1994 (969 years unexpired)

# **Description**

The office building is situated within a gated complex of 8 other individual units. The detached office building boasts great natural light, creating an open and inviting atmosphere throughout. The space has been decorated and maintained to a high standard and ready for occupation. The property offers modern facilities including WCs and a fully equipped kitchen. There are 4 parking spaces allocated, located directly outside of the building, with the potential to park an additional 2 cars at the front.

### Location

Heathgate Place situated at the end of a gated complex. Hampstead Heath and Gospel Oak stations are at short distance and are served by the London Overground. Belsize Park station, on the Northern Line, is less than 0.5 miles away. The area also benefits from excellent bus connections. Hampstead Heath is known to be a vibrant area brimming with cafés, independent shops, and restaurants.