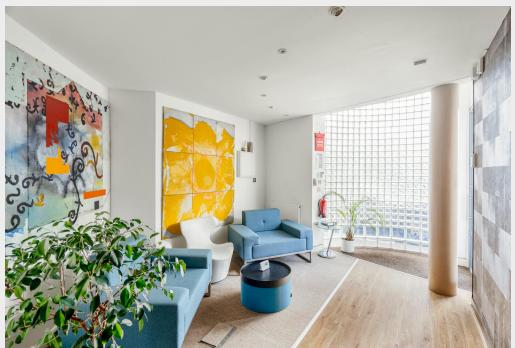

# **Description**

The office building is situated within a gated complex of 8 other individual units. The detached office building boasts great natural light, creating an open and inviting atmosphere throughout. The space has been decorated and maintained to a high standard and ready for occupation. The property offers modern facilities including WCs and a fully equipped kitchen. There are 4 parking spaces allocated, located directly outside of the building, with the potential to park an additional 2 cars at the front.