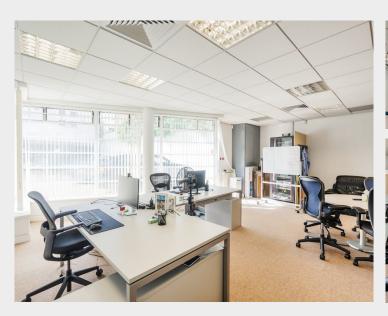

# **Description**

The office building is situated within a gated complex of 8 other individual units. The detached office building boasts great natural light, creating an open and inviting atmosphere throughout. The space has been decorated and maintained to a high standard and ready for occupation. The property offers modern facilities including WCs and a fully equipped kitchen. There are 4 parking spaces allocated, located directly outside of the building, with the potential to park an additional 2 cars at the front.