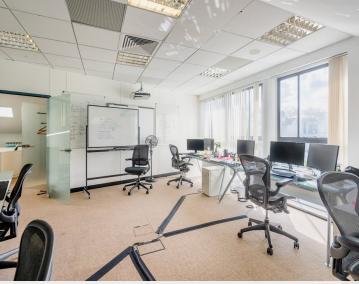

# **Description**

The office building is situated within a gated complex of 8 other individual units. The detached office building boasts great natural light, creating an open and inviting atmosphere throughout. The space has been decorated and maintained to a high standard and ready for occupation. The property offers modern facilities including WCs and a fully equipped kitchen. There are 4 parking spaces allocated, located directly outside of the building, with the potential to park an additional 2 cars at the front.