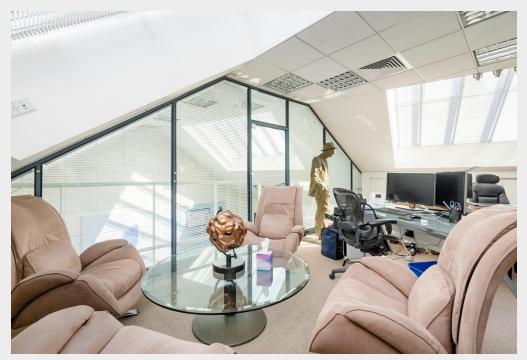

# **Description**

The office building is situated within a gated complex of 8 other individual units. The detached office building boasts great natural light, creating an open and inviting atmosphere throughout. The space has been decorated and maintained to a high standard and ready for occupation. The property offers modern facilities including WCs and a fully equipped kitchen. There are 4 parking spaces allocated, located directly outside of the building, with the potential to park an additional 2 cars at the front.