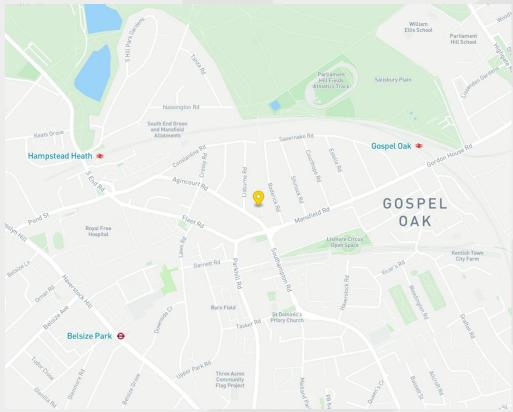

### Location

Heathgate Place situated at the end of a gated complex. Hampstead Heath and Gospel Oak stations are at short distance and are served by the London Overground. Belsize Park station, on the Northern Line, is less than 0.5 miles away. The area also benefits from excellent bus connections. Hampstead Heath is known to be a vibrant area brimming with cafés, independent shops, and restaurants.