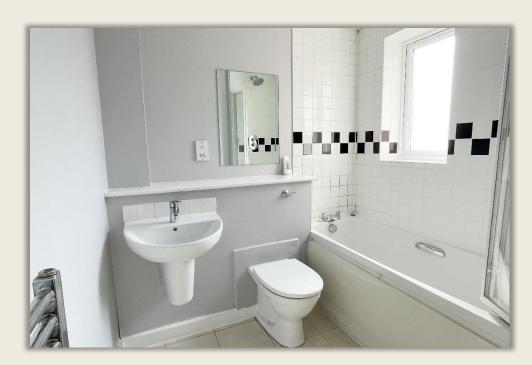

## Lovely Ground Floor One Bedroom Apartment, With Parking For One Car, Situated Within Close Proximity To Headington Hospitals.

Situated in a highly practical area of Headington, this one bedroom apartment is newly decorated in a popular light grey colour with newly fitted carpets in matching colour. Entering from the communal hallway to the left is a good size reception room, with a large window making it a light and airy space. The reception room leads into a small but functional kitchen, complete with washing machine, oven and hob with extractor over. The double bedroom features a built in cupboard and double doors leading out to a patio area. The modern bathroom is part tiled and part painted with a white suite complete with shower over the bath. Outside there is allocated parking for one car, as well as a secure bike store.