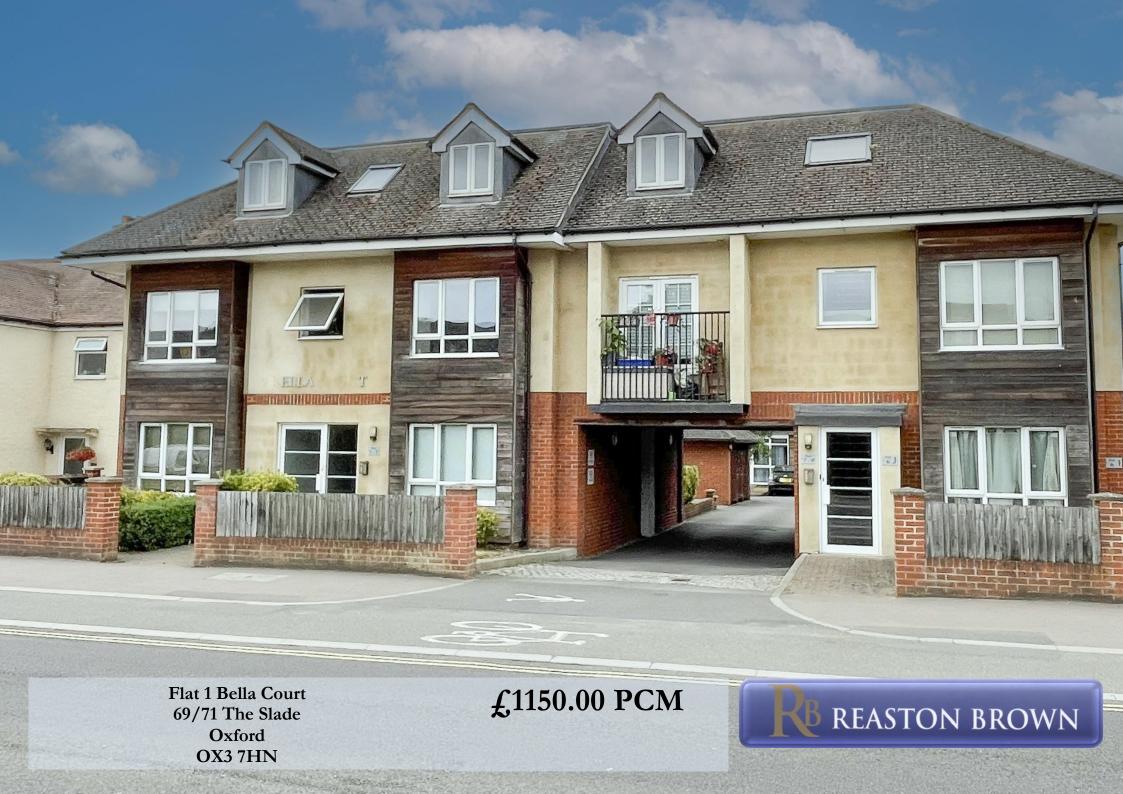

## Lovely Ground Floor One Bedroom Apartment, With Parking For One Car, Situated Within Close Proximity To Headington Hospitals.

Situated in a highly practical area of Headington, this one bedroom apartment is newly decorated in a popular light grey colour with newly fitted carpets in matching colour. Entering from the communal hallway to the left is a good size reception room, with a large window making it a light and airy space. The reception room leads into a small but functional kitchen, complete with washing machine, oven and hob with extractor over. The double bedroom features a built in cupboard and double doors leading out to a patio area. The modern bathroom is part tiled and part painted with a white suite complete with shower over the bath. Outside there is allocated parking for one car, as well as a secure bike store.