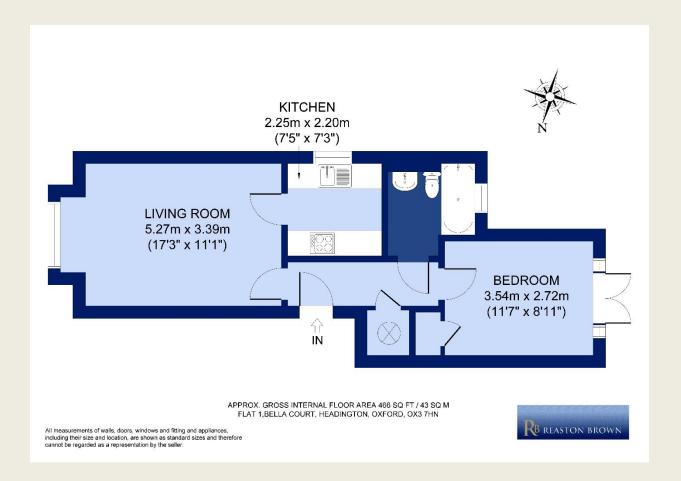

## Lovely Ground Floor One Bedroom Apartment, With Parking For One Car, Situated Within Close Proximity To Headington Hospitals.

Situated in a highly practical area of Headington, this one bedroom apartment is newly decorated in a popular light grey colour with newly fitted carpets in matching colour. Entering from the communal hallway to the left is a good size reception room, with a large window making it a light and airy space. The reception room leads into a small but functional kitchen, complete with washing machine, oven and hob with extractor over. The double bedroom features a built in cupboard and double doors leading out to a patio area. The modern bathroom is part tiled and part painted with a white suite complete with shower over the bath. Outside there is allocated parking for one car, as well as a secure bike store.