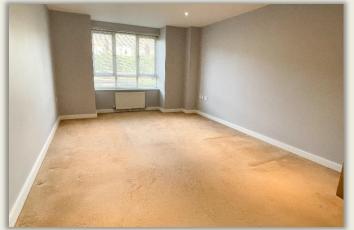

## Lovely Ground Floor One Bedroom Apartment, With Parking For One Car, Situated Within Close Proximity To Headington Hospitals.

Situated in a highly practical area of Headington, this one bedroom apartment is newly decorated in a popular light grey colour with newly fitted carpets in matching colour. Entering from the communal hallway to the left is a good size reception room, with a large window making it a light and airy space. The reception room leads into a small but functional kitchen, complete with washing machine, oven and hob with extractor over. The double bedroom features a built in cupboard and double doors leading out to a patio area. The modern bathroom is part tiled and part painted with a white suite complete with shower over the bath. Outside there is allocated parking for one car, as well as a secure bike store.