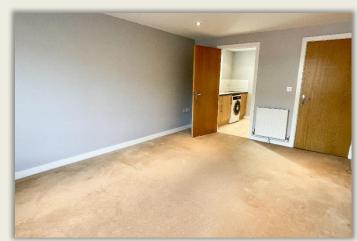

## Lovely Ground Floor One Bedroom Apartment, With Parking For One Car, Situated Within Close Proximity To Headington Hospitals.

Situated in a highly practical area of Headington, this one bedroom apartment is newly decorated in a popular light grey colour with newly fitted carpets in matching colour. Entering from the communal hallway to the left is a good size reception room, with a large window making it a light and airy space. The reception room leads into a small but functional kitchen, complete with washing machine, oven and hob with extractor over. The double bedroom features a built in cupboard and double doors leading out to a patio area. The modern bathroom is part tiled and part painted with a white suite complete with shower over the bath. Outside there is allocated parking for one car, as well as a secure bike store.