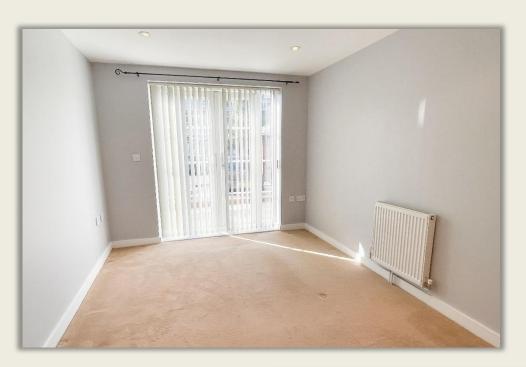

## Lovely Ground Floor One Bedroom Apartment, With Parking For One Car, Situated Within Close Proximity To Headington Hospitals.

Situated in a highly practical area of Headington, this one bedroom apartment is newly decorated in a popular light grey colour with newly fitted carpets in matching colour. Entering from the communal hallway to the left is a good size reception room, with a large window making it a light and airy space. The reception room leads into a small but functional kitchen, complete with washing machine, oven and hob with extractor over. The double bedroom features a built in cupboard and double doors leading out to a patio area. The modern bathroom is part tiled and part painted with a white suite complete with shower over the bath. Outside there is allocated parking for one car, as well as a secure bike store.