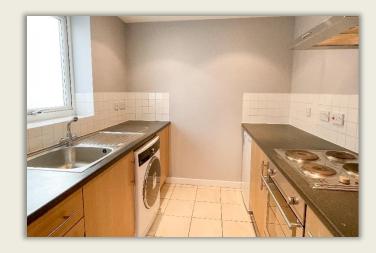

## Lovely Ground Floor One Bedroom Apartment, With Parking For One Car, Situated Within Close Proximity To Headington Hospitals.

Situated in a highly practical area of Headington, this one bedroom apartment is newly decorated in a popular light grey colour with newly fitted carpets in matching colour. Entering from the communal hallway to the left is a good size reception room, with a large window making it a light and airy space. The reception room leads into a small but functional kitchen, complete with washing machine, oven and hob with extractor over. The double bedroom features a built in cupboard and double doors leading out to a patio area. The modern bathroom is part tiled and part painted with a white suite complete with shower over the bath. Outside there is allocated parking for one car, as well as a secure bike store.