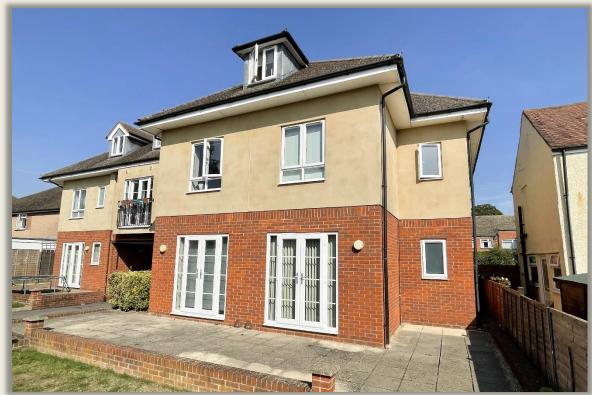

## Lovely Ground Floor One Bedroom Apartment, With Parking For One Car, Situated Within Close Proximity To Headington Hospitals.

Situated in a highly practical area of Headington, this one bedroom apartment is newly decorated in a popular light grey colour with newly fitted carpets in matching colour. Entering from the communal hallway to the left is a good size reception room, with a large window making it a light and airy space. The reception room leads into a small but functional kitchen, complete with washing machine, oven and hob with extractor over. The double bedroom features a built in cupboard and double doors leading out to a patio area. The modern bathroom is part tiled and part painted with a white suite complete with shower over the bath. Outside there is allocated parking for one car, as well as a secure bike store.